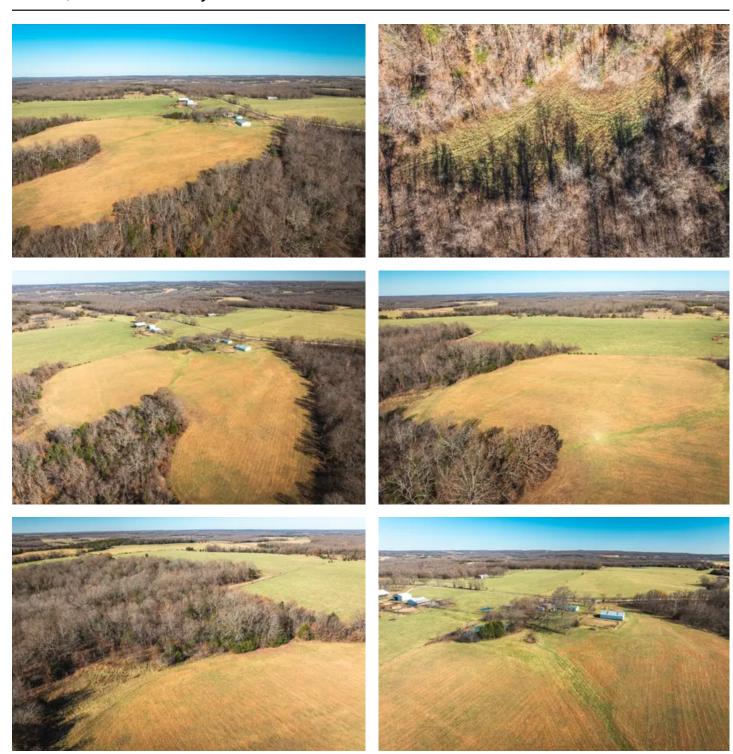

### **PROPERTY DESCRIPTION**

41 m/l acres located in Pulaski County, MO. This property is the perfect blend of pasture and wooded land. Property is down a gravel road for the private and secluded feel. Property has a pond and a wet weather creek. Great whitetail deer and turkey hunting. Great property for building with electric running along the gravel road or for cattle and livestock. Close proximity to Lake of the Ozarks for great fishing and recreation. Property has been surveyed and is marked.