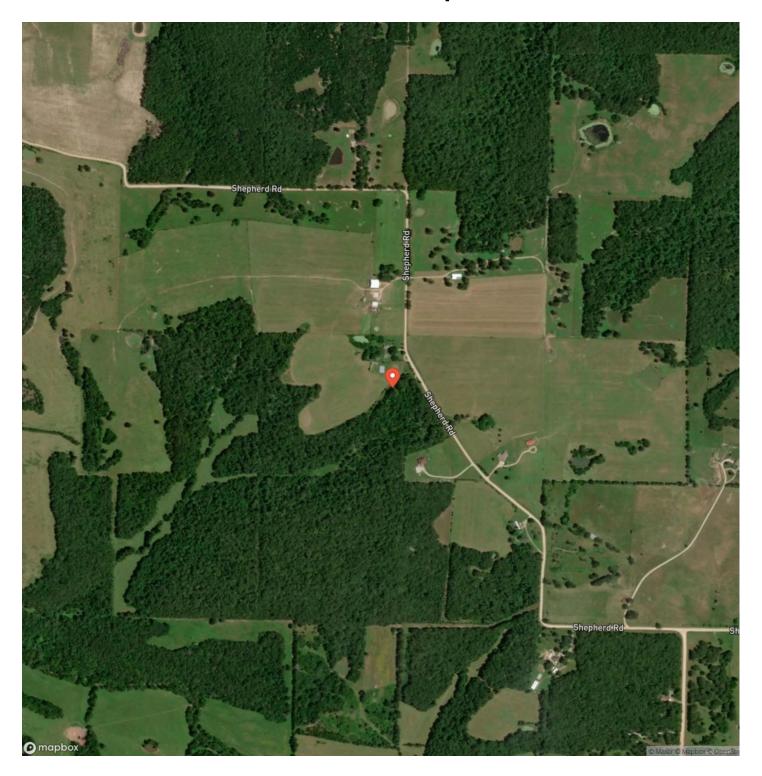

nches, Recreational Land

Latitude / Longitude

37.903199 / -92.459264

Acreage

41.800

Price

\$163,000

**Property Website** 

https://livingthedreamland.com/property/shepherd-road-acres-camden-missouri/67609/









### **PROPERTY DESCRIPTION**

41 m/l acres located in Pulaski County, MO. This property is the perfect blend of pasture and wooded land. Property is down a gravel road for the private and secluded feel. Property has a pond and a wet weather creek. Great whitetail deer and turkey hunting. Great property for building with electric running along the gravel road or for cattle and livestock. Close proximity to Lake of the Ozarks for great fishing and recreation. Property has been surveyed and is marked.







# **Locator Map**





# **Locator Map**





# **Satellite Map**





# LISTING REPRESENTATIVE For more information contact:



### Representative

Jeff Browning

### Mobile

(417) 260-5176

#### Office

(855) 289-3478

#### Email

jwbrowning92@gmail.com

### Address

6485 N Service Rd

### City / State / Zip

Leasburg, MO 65535

| <u>NOTES</u> |  |  |  |
|--------------|--|--|--|
|              |  |  |  |
|              |  |  |  |
|              |  |  |  |
|              |  |  |  |
|              |  |  |  |
|              |  |  |  |
|              |  |  |  |
|              |  |  |  |
|              |  |  |  |
|              |  |  |  |
|              |  |  |  |
|              |  |  |  |
|              |  |  |  |



| <u>IOTES</u> |  |
|--------------|--|
|              |  |
|              |  |
|              |  |
|              |  |
|              |  |
|