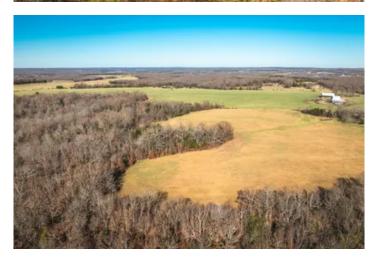

### **PROPERTY DESCRIPTION**

41 m/l acres located in Pulaski County, MO. This property is the perfect blend of pasture and wooded land. Property is down a gravel road for the private and secluded feel. Property has a pond and a wet weather creek. Great whitetail deer and turkey hunting. Great property for building with electric running along the gravel road or for cattle and livestock. Close proximity to Lake of the Ozarks for great fishing and recreation. Property has been surveyed and is marked.