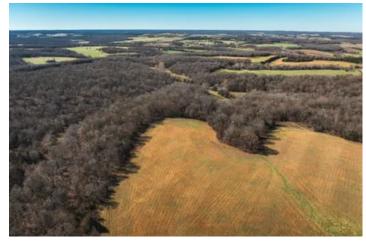

### **PROPERTY DESCRIPTION**

41 m/l acres located in Pulaski County, MO. This property is the perfect blend of pasture and wooded land. Property is down a gravel road for the private and secluded feel. Property has a pond and a wet weather creek. Great whitetail deer and turkey hunting. Great property for building with electric running along the gravel road or for cattle and livestock. Close proximity to Lake of the Ozarks for great fishing and recreation. Property has been surveyed and is marked.