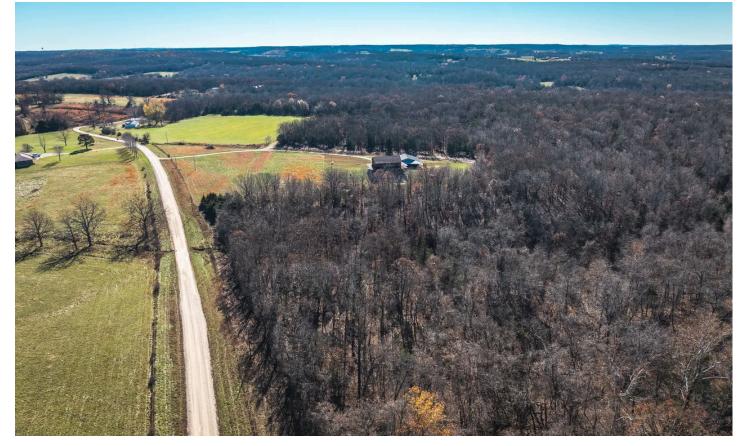

### **PROPERTY DESCRIPTION**

41 m/l acres located in Pulaski County, MO. This property is the perfect blend of pasture and wooded land. Property is down a gravel road for the private and secluded feel. Property has a pond and a wet weather creek. Great whitetail deer and turkey hunting. Great property for building with electric running along the gravel road or for cattle and livestock. Close proximity to Lake of the Ozarks for great fishing and recreation. Property has been surveyed and is marked.