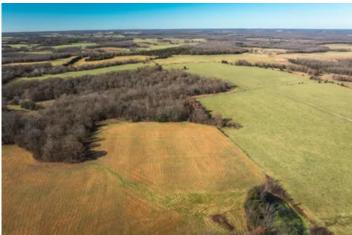

### **PROPERTY DESCRIPTION**

41 m/l acres located in Pulaski County, MO. This property is the perfect blend of pasture and wooded land. Property is down a gravel road for the private and secluded feel. Property has a pond and a wet weather creek. Great whitetail deer and turkey hunting. Great property for building with electric running along the gravel road or for cattle and livestock. Close proximity to Lake of the Ozarks for great fishing and recreation. Property has been surveyed and is marked.