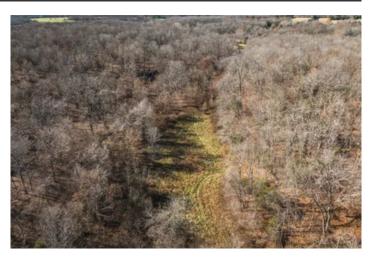

### **PROPERTY DESCRIPTION**

41 m/l acres located in Pulaski County, MO. This property is the perfect blend of pasture and wooded land. Property is down a gravel road for the private and secluded feel. Property has a pond and a wet weather creek. Great whitetail deer and turkey hunting. Great property for building with electric running along the gravel road or for cattle and livestock. Close proximity to Lake of the Ozarks for great fishing and recreation. Property has been surveyed and is marked.