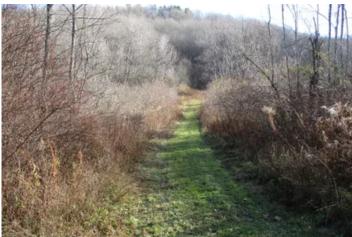

### **PROPERTY DESCRIPTION**

This beautiful 75.8 acre property has it all! It boasts over 950 feet of road frontage, existing driveway, a nice parking area/ campsite and electric available at the road. Centrally located between Olean, Franklinville and Ellicottville, it could be the perfect place to build your get away cabin or dream home. A recent 100% timber cruise on the property suggests there to be over 250,000 board feet of timber (approximately 65% hard maple, 10% red oak, 10% cherry and soft maple, and the balance being pine, ash and hickory.) Timber Quality looks to be good and a harvest could be done at any time. The topography ranges from gently sloping near the road, fairly steep above that to the top of the hill and mostly flat on top. A well-established trail system provides excellent access throughout the property. Plenty of wildlife call this area home including small game, deer, bear, and turkey. All rights will transfer with the sale!