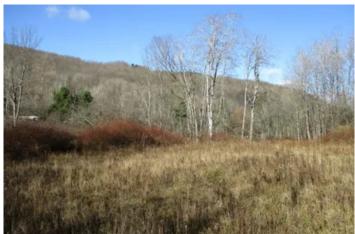

### **PROPERTY DESCRIPTION**

This beautiful 75.8 acre property has it all! It boasts over 950 feet of road frontage, existing driveway, a nice parking area/ campsite and electric available at the road. Centrally located between Olean, Franklinville and Ellicottville, it could be the perfect place to build your get away cabin or dream home. A recent 100% timber cruise on the property suggests there to be over 250,000 board feet of timber (approximately 65% hard maple, 10% red oak, 10% cherry and soft maple, and the balance being pine, ash and hickory.) Timber Quality looks to be good and a harvest could be done at any time. The topography ranges from gently sloping near the road, fairly steep above that to the top of the hill and mostly flat on top. A well-established trail system provides excellent access throughout the property. Plenty of wildlife call this area home including small game, deer, bear, and turkey. All rights will transfer with the sale!