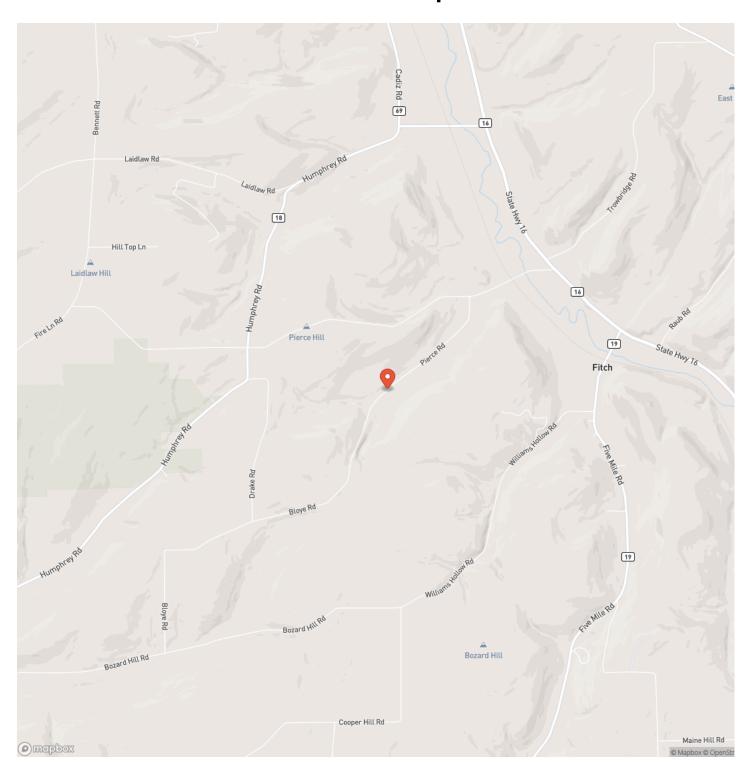

road. Centrally located between Olean, Franklinville and Ellicottville, it could be the perfect place to build your get away cabin or dream home. A recent 100% timber cruise on the property suggests there to be over 250,000 board feet of timber (approximately 65% hard maple, 10% red oak, 10% cherry and soft maple, and the balance being pine, ash and hickory.) Timber Quality looks to be good and a harvest could be done at any time. The topography ranges from gently sloping near the road, fairly steep above that to the top of the hill and mostly flat on top. A well-established trail system provides excellent access throughout the property. Plenty of wildlife call this area home including small game, deer, bear, and turkey. All rights will transfer with the sale!







### **Locator Map**





### **Locator Map**





### **Satellite Map**





# Maple Mountain Franklinville, NY / Cattaraugus County

### LISTING REPRESENTATIVE For more information contact:



### Representative

David Anderson

### Mobile

(585) 808-5696

#### Email

danderson@timberlandrealty.net

#### **Address**

5530 Morgan Hollow Road

City / State / Zip

Scio, NY 14880

| <u>NOTES</u> |  |
|--------------|--|
|              |  |
|              |  |
|              |  |
|              |  |
|              |  |
|              |  |
|              |  |
|              |  |
|              |  |
|              |  |
|              |  |
|              |  |
|              |  |
|              |  |
|              |  |
|              |  |
|              |  |
|              |  |
|              |  |
|              |  |