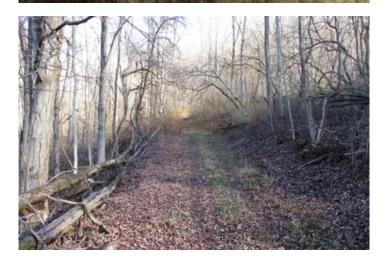

### **PROPERTY DESCRIPTION**

This beautiful 75.8 acre property has it all! It boasts over 950 feet of road frontage, existing driveway, a nice parking area/ campsite and electric available at the road. Centrally located between Olean, Franklinville and Ellicottville, it could be the perfect place to build your get away cabin or dream home. A recent 100% timber cruise on the property suggests there to be over 250,000 board feet of timber (approximately 65% hard maple, 10% red oak, 10% cherry and soft maple, and the balance being pine, ash and hickory.) Timber Quality looks to be good and a harvest could be done at any time. The topography ranges from gently sloping near the road, fairly steep above that to the top of the hill and mostly flat on top. A well-established trail system provides excellent access throughout the property. Plenty of wildlife call this area home including small game, deer, bear, and turkey. All rights will transfer with the sale!