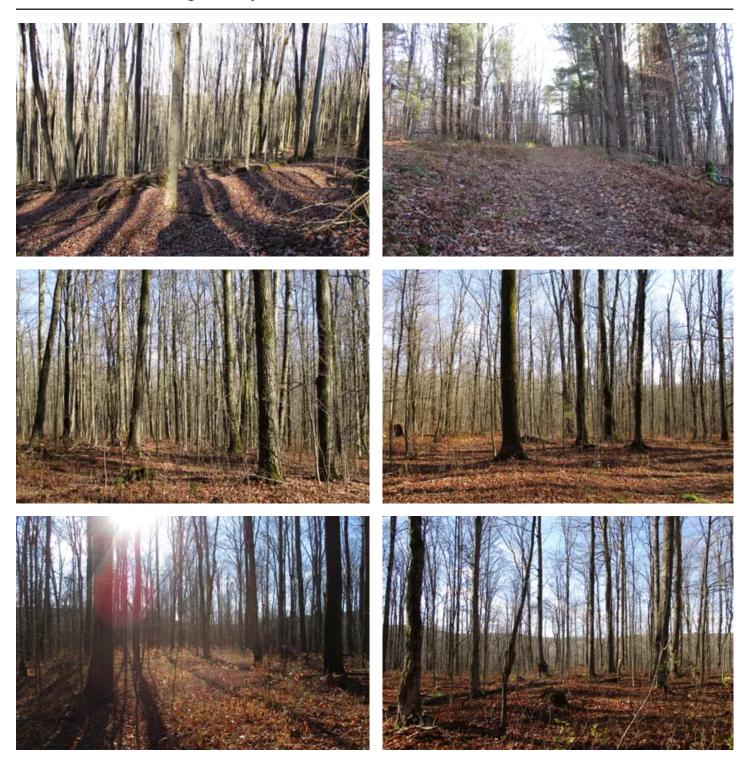

### **PROPERTY DESCRIPTION**

This beautiful 75.8 acre property has it all! It boasts over 950 feet of road frontage, existing driveway, a nice parking area/ campsite and electric available at the road. Centrally located between Olean, Franklinville and Ellicottville, it could be the perfect place to build your get away cabin or dream home. A recent 100% timber cruise on the property suggests there to be over 250,000 board feet of timber (approximately 65% hard maple, 10% red oak, 10% cherry and soft maple, and the balance being pine, ash and hickory.) Timber Quality looks to be good and a harvest could be done at any time. The topography ranges from gently sloping near the road, fairly steep above that to the top of the hill and mostly flat on top. A well-established trail system provides excellent access throughout the property. Plenty of wildlife call this area home including small game, deer, bear, and turkey. All rights will transfer with the sale!