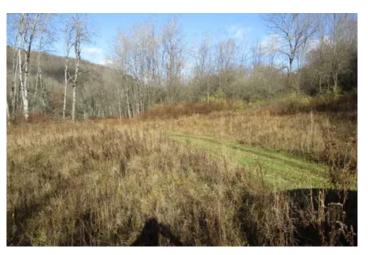

### **PROPERTY DESCRIPTION**

This beautiful 75.8 acre property has it all! It boasts over 950 feet of road frontage, existing driveway, a nice parking area/ campsite and electric available at the road. Centrally located between Olean, Franklinville and Ellicottville, it could be the perfect place to build your get away cabin or dream home. A recent 100% timber cruise on the property suggests there to be over 250,000 board feet of timber (approximately 65% hard maple, 10% red oak, 10% cherry and soft maple, and the balance being pine, ash and hickory.) Timber Quality looks to be good and a harvest could be done at any time. The topography ranges from gently sloping near the road, fairly steep above that to the top of the hill and mostly flat on top. A well-established trail system provides excellent access throughout the property. Plenty of wildlife call this area home including small game, deer, bear, and turkey. All rights will transfer with the sale!