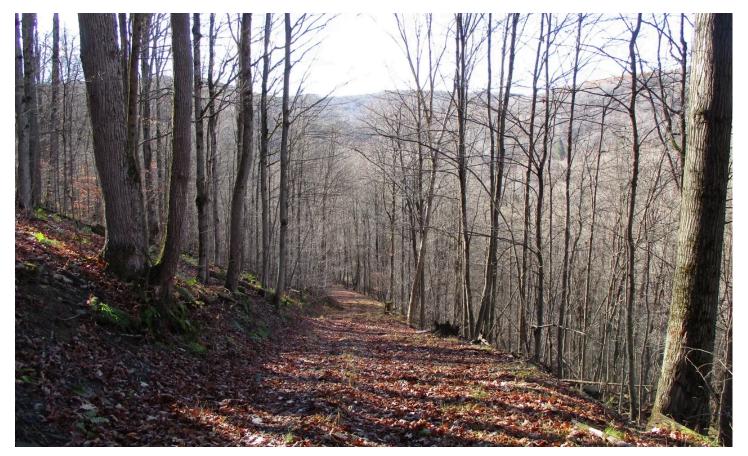

### **PROPERTY DESCRIPTION**

This beautiful 75.8 acre property has it all! It boasts over 950 feet of road frontage, existing driveway, a nice parking area/ campsite and electric available at the road. Centrally located between Olean, Franklinville and Ellicottville, it could be the perfect place to build your get away cabin or dream home. A recent 100% timber cruise on the property suggests there to be over 250,000 board feet of timber (approximately 65% hard maple, 10% red oak, 10% cherry and soft maple, and the balance being pine, ash and hickory.) Timber Quality looks to be good and a harvest could be done at any time. The topography ranges from gently sloping near the road, fairly steep above that to the top of the hill and mostly flat on top. A well-established trail system provides excellent access throughout the property. Plenty of wildlife call this area home including small game, deer, bear, and turkey. All rights will transfer with the sale!