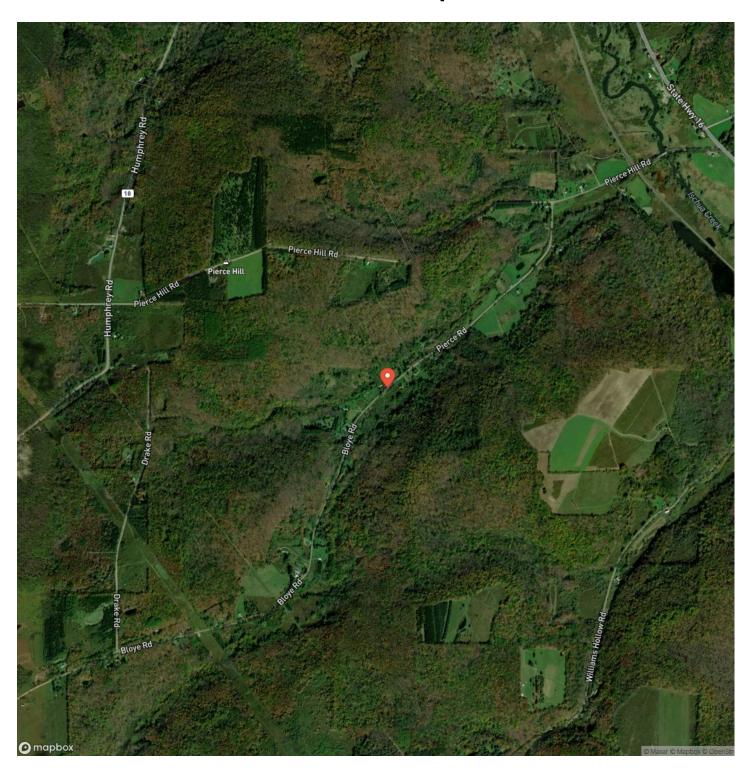

e and Ellicottville, it could be the perfect place to build your get away cabin or dream home. A recent 100% timber cruise on the property suggests there to be over 250,000 board feet of timber (approximately 65% hard maple, 10% red oak, 10% cherry and soft maple, and the balance being pine, ash and hickory.) Timber Quality looks to be good and a harvest could be done at any time. The topography ranges from gently sloping near the road, fairly steep above that to the top of the hill and mostly flat on top. A well-established trail system provides excellent access throughout the property. Plenty of wildlife call this area home including small game, deer, bear, and turkey. All rights will transfer with the sale!







### **Locator Map**





### **Locator Map**





### **Satellite Map**





# Maple Mountain Franklinville, NY / Cattaraugus County

### LISTING REPRESENTATIVE For more information contact:



### Representative

David Anderson

### Mobile

(585) 808-5696

#### Email

danderson@timberlandrealty.net

#### **Address**

5530 Morgan Hollow Road

City / State / Zip

Scio, NY 14880

| <u>NOTES</u> |  |
|--------------|--|
|              |  |
|              |  |
|              |  |
|              |  |
|              |  |
|              |  |
|              |  |
|              |  |
|              |  |
|              |  |
|              |  |
|              |  |
|              |  |
|              |  |
|              |  |
|              |  |
|              |  |
|              |  |
|              |  |
|              |  |



| NOTES |  |  |
|-------|--|--|
|       |  |  |
|