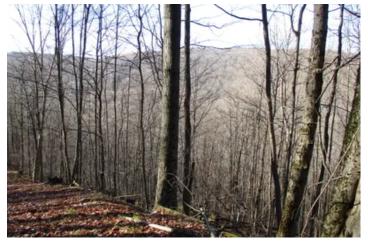

### **PROPERTY DESCRIPTION**

This beautiful 75.8 acre property has it all! It boasts over 950 feet of road frontage, existing driveway, a nice parking area/ campsite and electric available at the road. Centrally located between Olean, Franklinville and Ellicottville, it could be the perfect place to build your get away cabin or dream home. A recent 100% timber cruise on the property suggests there to be over 250,000 board feet of timber (approximately 65% hard maple, 10% red oak, 10% cherry and soft maple, and the balance being pine, ash and hickory.) Timber Quality looks to be good and a harvest could be done at any time. The topography ranges from gently sloping near the road, fairly steep above that to the top of the hill and mostly flat on top. A well-established trail system provides excellent access throughout the property. Plenty of wildlife call this area home including small game, deer, bear, and turkey. All rights will transfer with the sale!