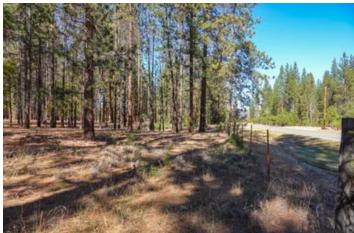

#### **PROPERTY DESCRIPTION**

Level, fenced and cross fenced acreage in central Scott Valley with beautiful views! Across from Cheeseville, this pretty Siskiyou County acreage has both open dryland meadow areas and some timber. It offers pretty views of the Marbles to the west and the top of Mt. Shasta to the east. It's just a few minutes' drive on Highway 3 to Etna or Greenview. The property is a long rectangle shape, so if you're looking for a potential building site, there are options at the west end with a long setback from the highway for more privacy. Power is at the property edge, and a well and septic will be needed. Plenty of room for horses and to build a barn if wanted. If you've been looking for a country homesite with acreage around you, come see this place!

### Property Highlights:

- Central Scott Valley Location
- Minutes from small town of Etna
- on Paved Road
- Level and Usable
- Nice Potential Homesite
- Room for Horses or Livestock
- Siskiyou County