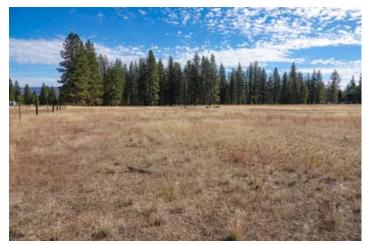

#### **PROPERTY DESCRIPTION**

Level, fenced and cross fenced acreage in central Scott Valley with beautiful views! Across from Cheeseville, this pretty Siskiyou County acreage has both open dryland meadow areas and some timber. It offers pretty views of the Marbles to the west and the top of Mt. Shasta to the east. It's just a few minutes' drive on Highway 3 to Etna or Greenview. The property is a long rectangle shape, so if you're looking for a potential building site, there are options at the west end with a long setback from the highway for more privacy. Power is at the property edge, and a well and septic will be needed. Plenty of room for horses and to build a barn if wanted. If you've been looking for a country homesite with acreage around you, come see this place!

### Property Highlights:

- Central Scott Valley Location
- Minutes from small town of Etna
- on Paved Road
- Level and Usable
- Nice Potential Homesite
- Room for Horses or Livestock
- Siskiyou County