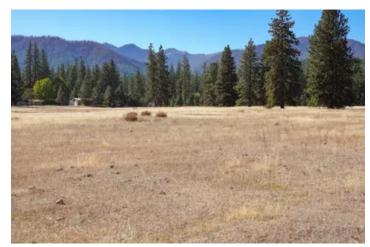

#### **PROPERTY DESCRIPTION**

Level, fenced and cross fenced acreage in central Scott Valley with beautiful views! Across from Cheeseville, this pretty Siskiyou County acreage has both open dryland meadow areas and some timber. It offers pretty views of the Marbles to the west and the top of Mt. Shasta to the east. It's just a few minutes' drive on Highway 3 to Etna or Greenview. The property is a long rectangle shape, so if you're looking for a potential building site, there are options at the west end with a long setback from the highway for more privacy. Power is at the property edge, and a well and septic will be needed. Plenty of room for horses and to build a barn if wanted. If you've been looking for a country homesite with acreage around you, come see this place!

### Property Highlights:

- Central Scott Valley Location
- Minutes from small town of Etna
- on Paved Road
- Level and Usable
- Nice Potential Homesite
- Room for Horses or Livestock
- Siskiyou County