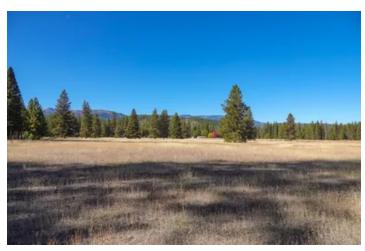

#### **PROPERTY DESCRIPTION**

Level, fenced and cross fenced acreage in central Scott Valley with beautiful views! Across from Cheeseville, this pretty Siskiyou County acreage has both open dryland meadow areas and some timber. It offers pretty views of the Marbles to the west and the top of Mt. Shasta to the east. It's just a few minutes' drive on Highway 3 to Etna or Greenview. The property is a long rectangle shape, so if you're looking for a potential building site, there are options at the west end with a long setback from the highway for more privacy. Power is at the property edge, and a well and septic will be needed. Plenty of room for horses and to build a barn if wanted. If you've been looking for a country homesite with acreage around you, come see this place!

### Property Highlights:

- Central Scott Valley Location
- Minutes from small town of Etna
- on Paved Road
- Level and Usable
- Nice Potential Homesite
- Room for Horses or Livestock
- Siskiyou County