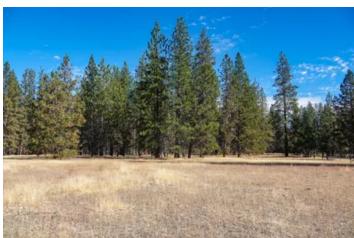

#### **PROPERTY DESCRIPTION**

Level, fenced and cross fenced acreage in central Scott Valley with beautiful views! Across from Cheeseville, this pretty Siskiyou County acreage has both open dryland meadow areas and some timber. It offers pretty views of the Marbles to the west and the top of Mt. Shasta to the east. It's just a few minutes' drive on Highway 3 to Etna or Greenview. The property is a long rectangle shape, so if you're looking for a potential building site, there are options at the west end with a long setback from the highway for more privacy. Power is at the property edge, and a well and septic will be needed. Plenty of room for horses and to build a barn if wanted. If you've been looking for a country homesite with acreage around you, come see this place!

### Property Highlights:

- Central Scott Valley Location
- Minutes from small town of Etna
- on Paved Road
- Level and Usable
- Nice Potential Homesite
- Room for Horses or Livestock
- Siskiyou County