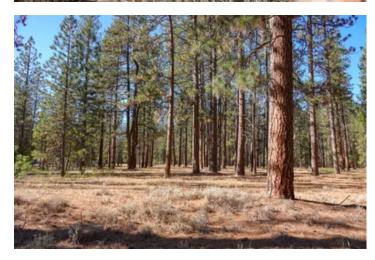

#### **PROPERTY DESCRIPTION**

Level, fenced and cross fenced acreage in central Scott Valley with beautiful views! Across from Cheeseville, this pretty Siskiyou County acreage has both open dryland meadow areas and some timber. It offers pretty views of the Marbles to the west and the top of Mt. Shasta to the east. It's just a few minutes' drive on Highway 3 to Etna or Greenview. The property is a long rectangle shape, so if you're looking for a potential building site, there are options at the west end with a long setback from the highway for more privacy. Power is at the property edge, and a well and septic will be needed. Plenty of room for horses and to build a barn if wanted. If you've been looking for a country homesite with acreage around you, come see this place!

### Property Highlights:

- Central Scott Valley Location
- Minutes from small town of Etna
- on Paved Road
- Level and Usable
- Nice Potential Homesite
- Room for Horses or Livestock
- Siskiyou County