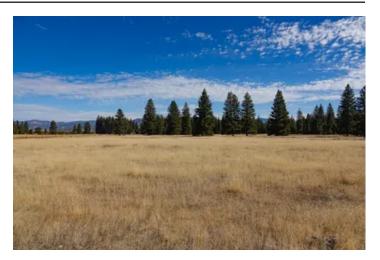

#### **PROPERTY DESCRIPTION**

Level, fenced and cross fenced acreage in central Scott Valley with beautiful views! Across from Cheeseville, this pretty Siskiyou County acreage has both open dryland meadow areas and some timber. It offers pretty views of the Marbles to the west and the top of Mt. Shasta to the east. It's just a few minutes' drive on Highway 3 to Etna or Greenview. The property is a long rectangle shape, so if you're looking for a potential building site, there are options at the west end with a long setback from the highway for more privacy. Power is at the property edge, and a well and septic will be needed. Plenty of room for horses and to build a barn if wanted. If you've been looking for a country homesite with acreage around you, come see this place!

### Property Highlights:

- Central Scott Valley Location
- Minutes from small town of Etna
- on Paved Road
- Level and Usable
- Nice Potential Homesite
- Room for Horses or Livestock
- Siskiyou County