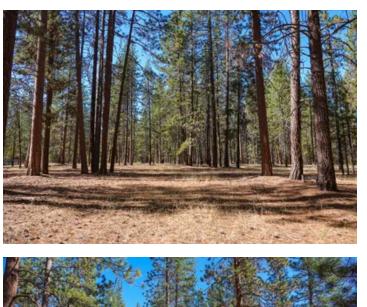

#### **PROPERTY DESCRIPTION**

Level, fenced and cross fenced acreage in central Scott Valley with beautiful views! Across from Cheeseville, this pretty Siskiyou County acreage has both open dryland meadow areas and some timber. It offers pretty views of the Marbles to the west and the top of Mt. Shasta to the east. It's just a few minutes' drive on Highway 3 to Etna or Greenview. The property is a long rectangle shape, so if you're looking for a potential building site, there are options at the west end with a long setback from the highway for more privacy. Power is at the property edge, and a well and septic will be needed. Plenty of room for horses and to build a barn if wanted. If you've been looking for a country homesite with acreage around you, come see this place!

### Property Highlights:

- Central Scott Valley Location
- Minutes from small town of Etna
- on Paved Road
- Level and Usable
- Nice Potential Homesite
- Room for Horses or Livestock
- Siskiyou County