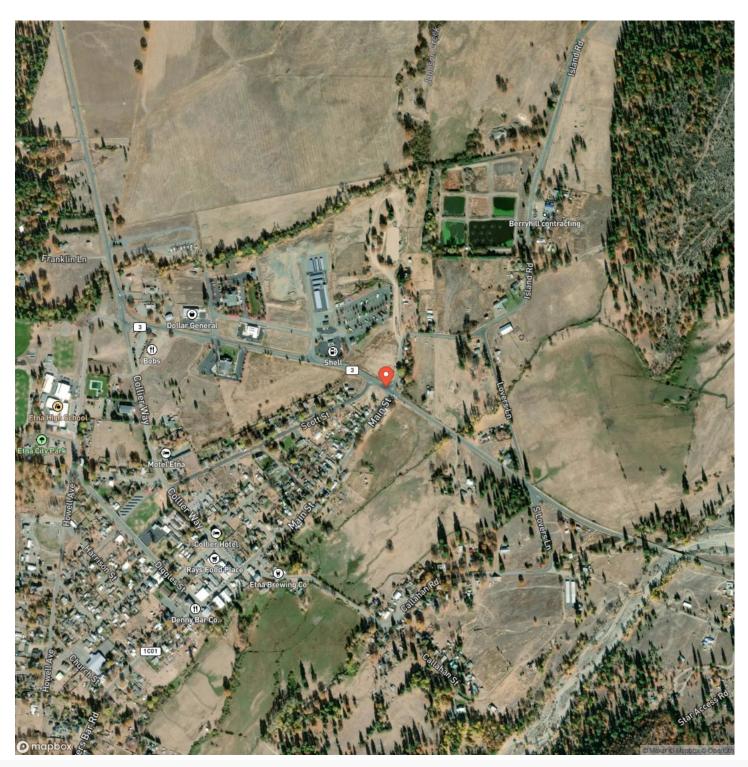

e west and the top of Mt. Shasta to the east. It's just a few minutes' drive on Highway 3 to Etna or Greenview. The property is a long rectangle shape, so if you're looking for a potential building site, there are options at the west end with a long setback from the highway for more privacy. Power is at the property edge, and a well and septic will be needed. Plenty of room for horses and to build a barn if wanted. If you've been looking for a country homesite with acreage around you, come see this place!

### Property Highlights:

- Central Scott Valley Location
- Minutes from small town of Etna
- on Paved Road
- Level and Usable
- Nice Potential Homesite
- Room for Horses or Livestock
- Siskiyou County

















## **Locator Map**





## **Locator Map**





# **Satellite Map**





## Mountain View Meadow Etna, CA / Siskiyou County

# LISTING REPRESENTATIVE For more information contact:



## Representative

Kathy Hayden

### Mobile

(530) 598-5336

### **Email**

ranchre@yahoo.com

#### **Address**

11806 Main Street

## City / State / Zip

Fort Jones, CA 96032

| <u>NOTES</u> |  |  |
|--------------|--|--|
|              |  |  |
|              |  |  |
|              |  |  |
|              |  |  |
|              |  |  |
|              |  |  |
|              |  |  |
|              |  |  |
|              |  |  |
|              |  |  |
|              |  |  |
|              |  |  |
|              |  |  |
|              |  |  |
|              |  |  |



| <u>NOTES</u> |   |
|--------------|---|
|              |   |
|              | _ |
|              |   |
|