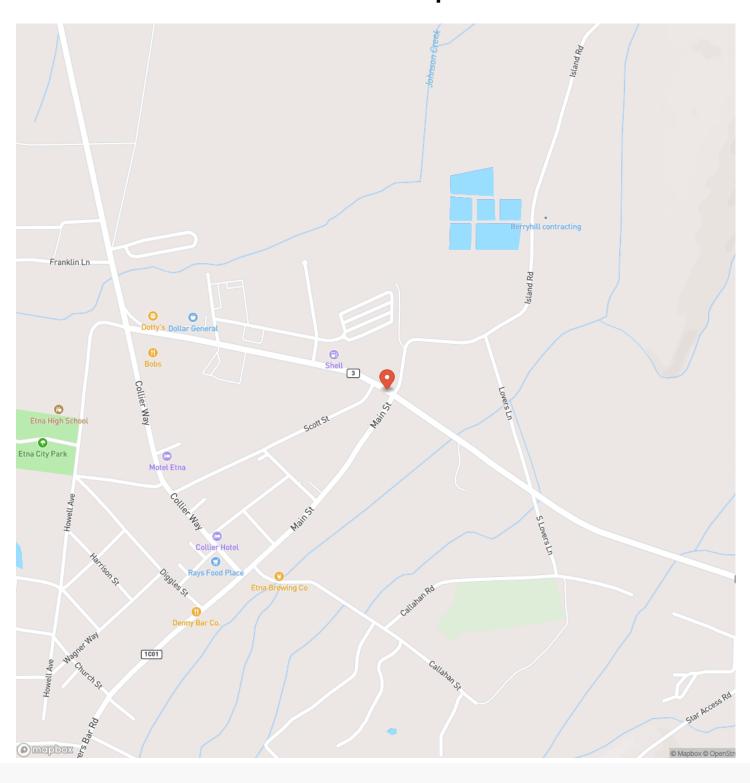

mber. It offers pretty views of the Marbles to the west and the top of Mt. Shasta to the east. It's just a few minutes' drive on Highway 3 to Etna or Greenview. The property is a long rectangle shape, so if you're looking for a potential building site, there are options at the west end with a long setback from the highway for more privacy. Power is at the property edge, and a well and septic will be needed. Plenty of room for horses and to build a barn if wanted. If you've been looking for a country homesite with acreage around you, come see this place!

### Property Highlights:

- Central Scott Valley Location
- Minutes from small town of Etna
- on Paved Road
- Level and Usable
- Nice Potential Homesite
- Room for Horses or Livestock
- Siskiyou County

















## **Locator Map**





## **Locator Map**





# **Satellite Map**





## Mountain View Meadow Etna, CA / Siskiyou County

# LISTING REPRESENTATIVE For more information contact:



## Representative

Kathy Hayden

### Mobile

(530) 598-5336

### **Email**

ranchre@yahoo.com

#### **Address**

11806 Main Street

## City / State / Zip

Fort Jones, CA 96032

| <u>NOTES</u> |  |  |
|--------------|--|--|
|              |  |  |
|              |  |  |
|              |  |  |
|              |  |  |
|              |  |  |
|              |  |  |
|              |  |  |
|              |  |  |
|              |  |  |
|              |  |  |
|              |  |  |
|              |  |  |
|              |  |  |
|              |  |  |
|              |  |  |



| <u>NOTES</u> |   |
|--------------|---|
|              |   |
|