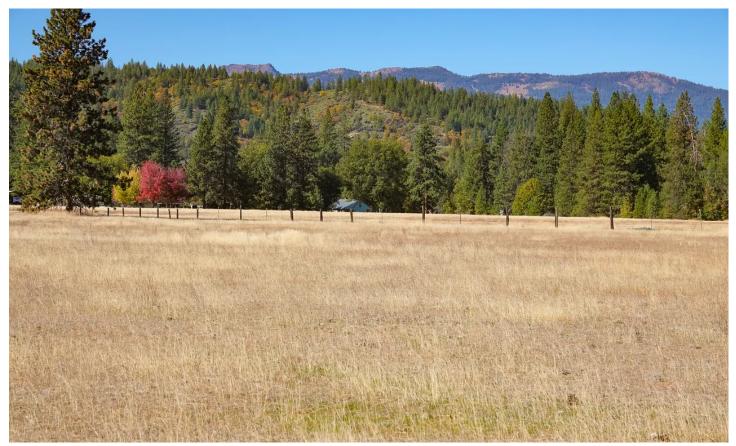

#### **PROPERTY DESCRIPTION**

Level, fenced and cross fenced acreage in central Scott Valley with beautiful views! Across from Cheeseville, this pretty Siskiyou County acreage has both open dryland meadow areas and some timber. It offers pretty views of the Marbles to the west and the top of Mt. Shasta to the east. It's just a few minutes' drive on Highway 3 to Etna or Greenview. The property is a long rectangle shape, so if you're looking for a potential building site, there are options at the west end with a long setback from the highway for more privacy. Power is at the property edge, and a well and septic will be needed. Plenty of room for horses and to build a barn if wanted. If you've been looking for a country homesite with acreage around you, come see this place!

### Property Highlights:

- Central Scott Valley Location
- Minutes from small town of Etna
- on Paved Road
- Level and Usable
- Nice Potential Homesite
- Room for Horses or Livestock
- Siskiyou County