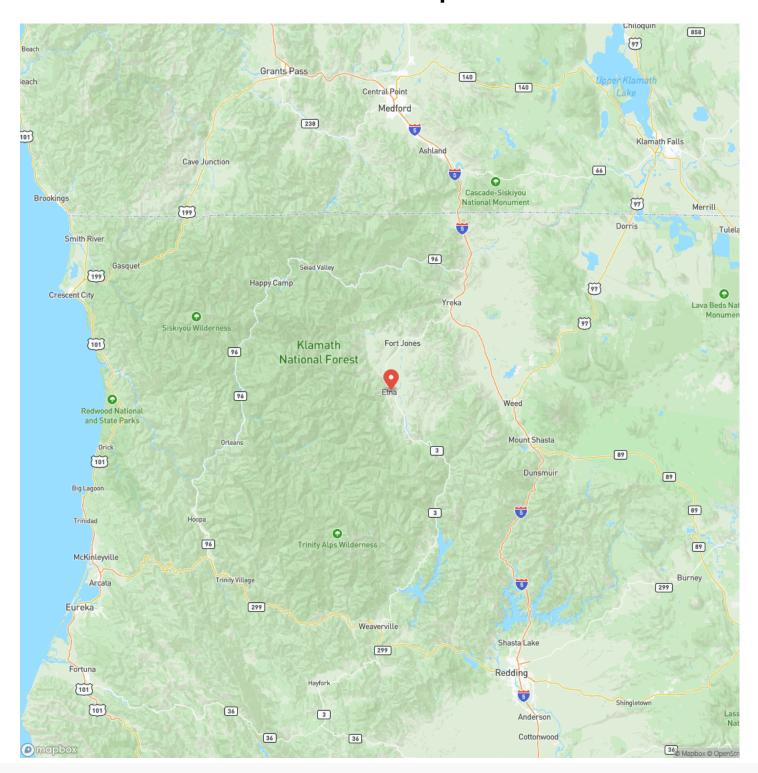

iews of the Marbles to the west and the top of Mt. Shasta to the east. It's just a few minutes' drive on Highway 3 to Etna or Greenview. The property is a long rectangle shape, so if you're looking for a potential building site, there are options at the west end with a long setback from the highway for more privacy. Power is at the property edge, and a well and septic will be needed. Plenty of room for horses and to build a barn if wanted. If you've been looking for a country homesite with acreage around you, come see this place!

### Property Highlights:

- Central Scott Valley Location
- Minutes from small town of Etna
- on Paved Road
- Level and Usable
- Nice Potential Homesite
- Room for Horses or Livestock
- Siskiyou County

















## **Locator Map**





## **Locator Map**





# **Satellite Map**





## Mountain View Meadow Etna, CA / Siskiyou County

# LISTING REPRESENTATIVE For more information contact:



## Representative

Kathy Hayden

### Mobile

(530) 598-5336

### **Email**

ranchre@yahoo.com

#### **Address**

11806 Main Street

## City / State / Zip

Fort Jones, CA 96032

| <u>NOTES</u> |  |  |
|--------------|--|--|
|              |  |  |
|              |  |  |
|              |  |  |
|              |  |  |
|              |  |  |
|              |  |  |
|              |  |  |
|              |  |  |
|              |  |  |
|              |  |  |
|              |  |  |
|              |  |  |
|              |  |  |
|              |  |  |
|              |  |  |



| <u>NOTES</u> |   |
|--------------|---|
|              |   |
|              | _ |
|