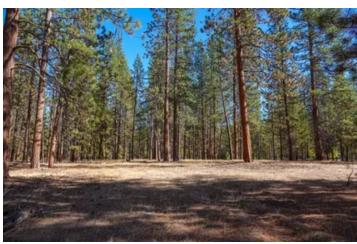

#### **PROPERTY DESCRIPTION**

Level, fenced and cross fenced acreage in central Scott Valley with beautiful views! Across from Cheeseville, this pretty Siskiyou County acreage has both open dryland meadow areas and some timber. It offers pretty views of the Marbles to the west and the top of Mt. Shasta to the east. It's just a few minutes' drive on Highway 3 to Etna or Greenview. The property is a long rectangle shape, so if you're looking for a potential building site, there are options at the west end with a long setback from the highway for more privacy. Power is at the property edge, and a well and septic will be needed. Plenty of room for horses and to build a barn if wanted. If you've been looking for a country homesite with acreage around you, come see this place!

### Property Highlights:

- Central Scott Valley Location
- Minutes from small town of Etna
- on Paved Road
- Level and Usable
- Nice Potential Homesite
- Room for Horses or Livestock
- Siskiyou County