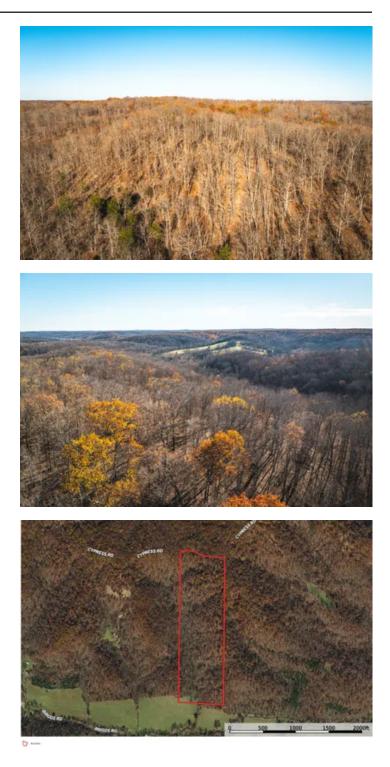

### **PROPERTY DESCRIPTION**

38 acres of prime hunting land in Washington County, Missouri – the perfect deer camp with abundant wildlife, including turkeys and plentiful deer rubs throughout the property. The land comes equipped with a camper, a bunkhouse for additional sleeping quarters, and an outhouse for convenience, making it ready for your hunting adventures. This location is a hunter's dream, with the added advantage of being super close to Mark Twain National Forest, providing even more hunting opportunities. Enjoy proximity to the Huzzah, Courtois, and Meramec Rivers for endless floating and fishing fun, creating an all-around outdoor enthusiast's paradise.

# Satellite Map