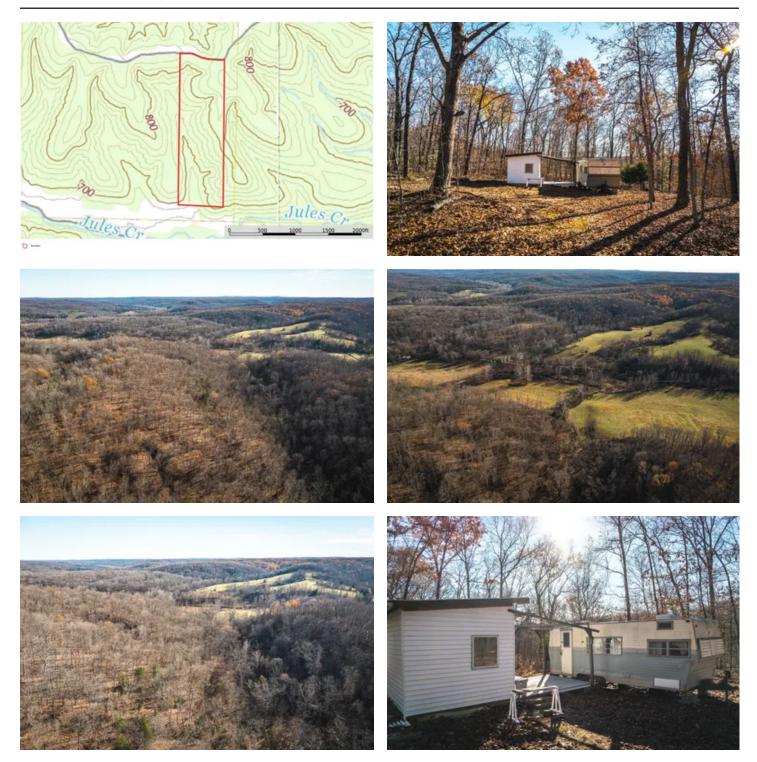

### **PROPERTY DESCRIPTION**

38 acres of prime hunting land in Washington County, Missouri – the perfect deer camp with abundant wildlife, including turkeys and plentiful deer rubs throughout the property. The land comes equipped with a camper, a bunkhouse for additional sleeping quarters, and an outhouse for convenience, making it ready for your hunting adventures. This location is a hunter's dream, with the added advantage of being super close to Mark Twain National Forest, providing even more hunting opportunities. Enjoy proximity to the Huzzah, Courtois, and Meramec Rivers for endless floating and fishing fun, creating an all-around outdoor enthusiast's paradise.

# **Locator Map**

## **Locator Map**