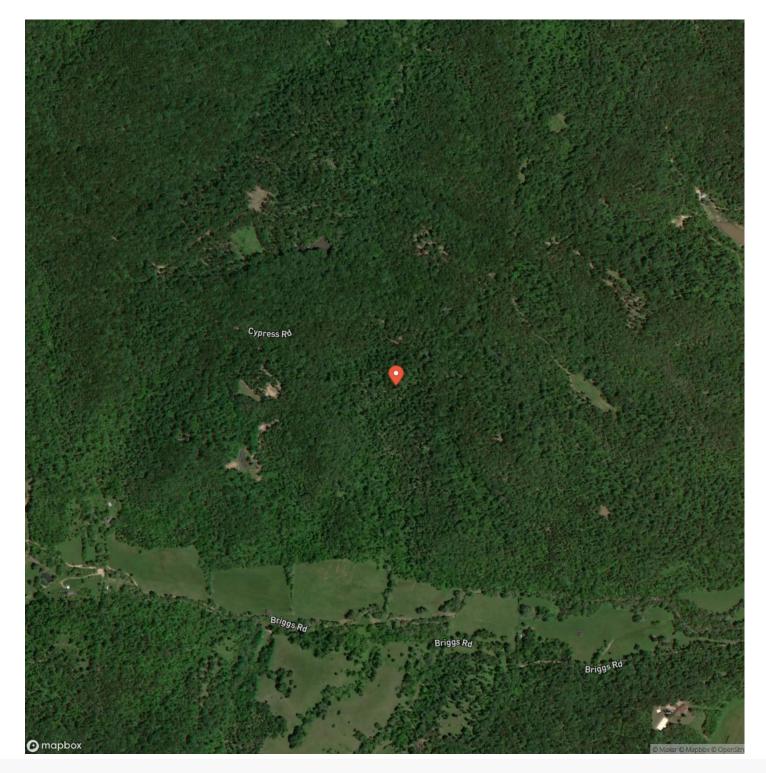

**

38 acres of prime hunting land in Washington County, Missouri – the perfect deer camp with abundant wildlife, including turkeys and plentiful deer rubs throughout the property. The land comes equipped with a camper, a bunkhouse for additional sleeping quarters, and an outhouse for convenience, making it ready for your hunting adventures. This location is a hunter's dream, with the added advantage of being super close to Mark Twain National Forest, providing even more hunting opportunities. Enjoy proximity to the Huzzah, Courtois, and Meramec Rivers for endless floating and fishing fun, creating an all-around outdoor enthusiast's paradise.





## **MORE INFO ONLINE:**



# **Locator Map**





## **MORE INFO ONLINE:**

## **Locator Map**





## **MORE INFO ONLINE:**

# Satellite Map





### **MORE INFO ONLINE:**

#### LISTING REPRESENTATIVE For more information contact:



**Representative** Hunter Hindman

**Mobile** (636) 373-1509

**Email** hunterh09@yahoo.com

Address 100 Chesterfield Parkway

**City / State / Zip** Chesterfield, MO 63005

### <u>NOTES</u>



### **MORE INFO ONLINE:**

| NOTES |  |
|-------|--|
|       |  |
|       |  |
|       |  |
|       |  |
|       |  |
|       |  |
|       |  |
|       |  |
|       |  |
|       |  |
|       |  |
|       |  |
|       |  |
|       |  |
|       |  |
|       |  |
|       |  |
|       |  |
|       |  |
|       |  |
|       |  |
|       |  |
|       |  |
|       |  |
|       |  |
|       |  |
|       |  |
|       |  |
|       |  |
|       |  |
|       |  |
|       |  |
|       |  |
|       |  |
|       |  |
|