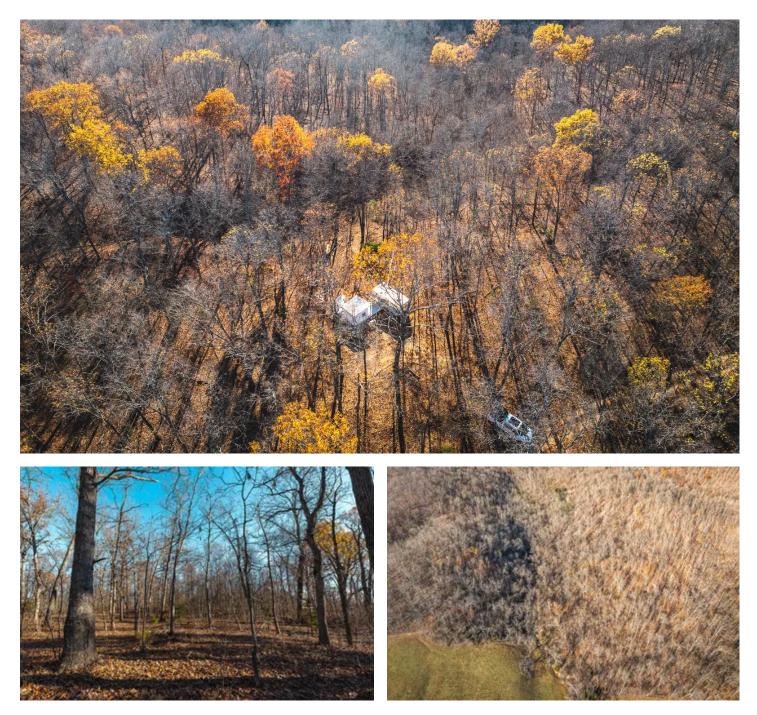

### **PROPERTY DESCRIPTION**

38 acres of prime hunting land in Washington County, Missouri – the perfect deer camp with abundant wildlife, including turkeys and plentiful deer rubs throughout the property. The land comes equipped with a camper, a bunkhouse for additional sleeping quarters, and an outhouse for convenience, making it ready for your hunting adventures. This location is a hunter's dream, with the added advantage of being super close to Mark Twain National Forest, providing even more hunting opportunities. Enjoy proximity to the Huzzah, Courtois, and Meramec Rivers for endless floating and fishing fun, creating an all-around outdoor enthusiast's paradise.