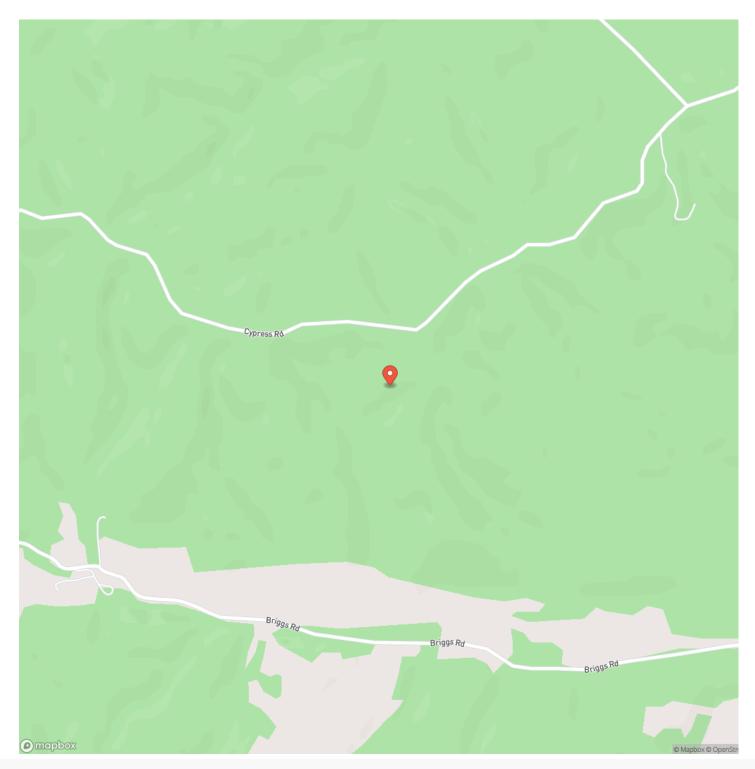

/cypress-38-washington-missouri/67411/





### **MORE INFO ONLINE:**

### **PROPERTY DESCRIPTION**

38 acres of prime hunting land in Washington County, Missouri – the perfect deer camp with abundant wildlife, including turkeys and plentiful deer rubs throughout the property. The land comes equipped with a camper, a bunkhouse for additional sleeping quarters, and an outhouse for convenience, making it ready for your hunting adventures. This location is a hunter's dream, with the added advantage of being super close to Mark Twain National Forest, providing even more hunting opportunities. Enjoy proximity to the Huzzah, Courtois, and Meramec Rivers for endless floating and fishing fun, creating an all-around outdoor enthusiast's paradise.





## **MORE INFO ONLINE:**



# **Locator Map**





## **MORE INFO ONLINE:**

## **Locator Map**





## **MORE INFO ONLINE:**

# Satellite Map





### **MORE INFO ONLINE:**

#### LISTING REPRESENTATIVE For more information contact:



**Representative** Hunter Hindman

**Mobile** (636) 373-1509

**Email** hunterh09@yahoo.com

Address 100 Chesterfield Parkway

**City / State / Zip** Chesterfield, MO 63005

### <u>NOTES</u>



### **MORE INFO ONLINE:**

| NOTES |  |
|-------|--|
|       |  |
|       |  |
|       |  |
|       |  |
|       |  |
|       |  |
|       |  |
|       |  |
|       |  |
|       |  |
|       |  |
|       |  |
|       |  |
|       |  |
|       |  |
|       |  |
|       |  |
|       |  |
|       |  |
|       |  |
|       |  |
|       |  |
|       |  |
|       |  |
|       |  |
|       |  |
|       |  |
|       |  |