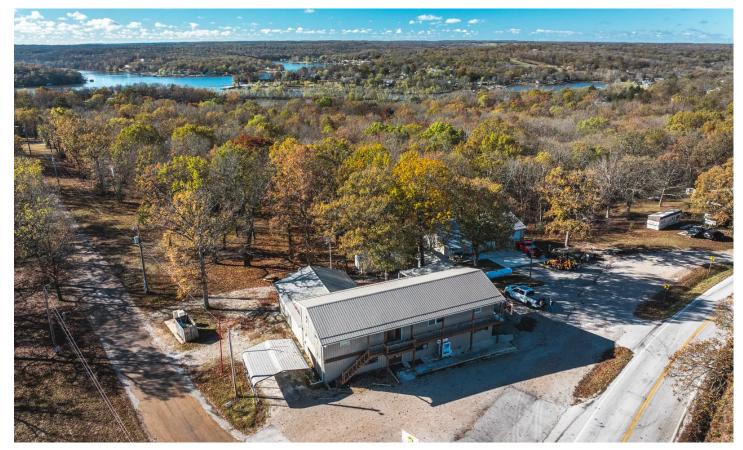

Sheila's at the Lake 25848 highway BB Warsaw, MO 65355 \$649,000 5± Acres Benton County

### **PROPERTY DESCRIPTION**

Dream of Working from Home here is your chance, Booming Restaurant, Bar and Campground. This Place is the social gathering spot for an area of about 200 very nice Truman lake Homes, They Host events and restaurant specials nearly every night of the week sales are up every year and it has a seating capacity of 100 and is nearly always full. This place has everything from shuffle Board to Slot Machines and known for their homecooked Food, In addition the Home is a 2 bedroom 1 bath with nice decks and porches overlooking the Neighborhood as well as the 8 Spot Campground complete with Water, Electric, and 50 amp service sites. This is a profitable business, turn key and ready for the new owners the only reason that it is for sale is that the current owners say that it is time to retire. All of this less than a Quarter of a mile from Truman Lake. Come Live your Dream !!!