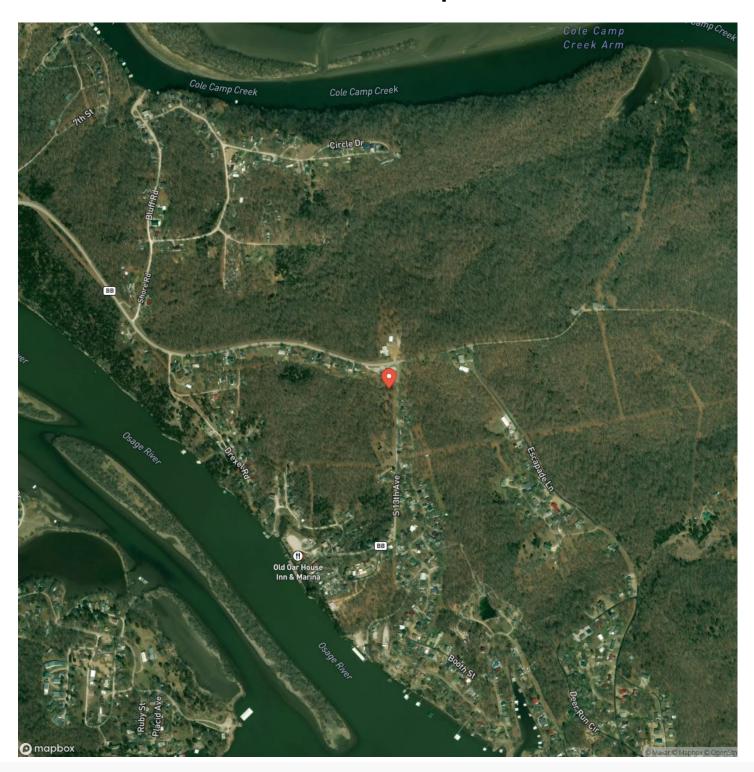

# **Satellite Map**

Maps are provided for illustration purposes only, the accuracy is not warranted. Parcels on interactive maps are not adjusted to match aerial backgrounds. This information is for reference purposes only and is not a legal document. Data maps contain errors. The seller and seller's agent are making known to all potential buyers that there may be variations between the location of the existing fence lines and the legal description of the deeded property. Seller and seller's agent make no warranties with regard to the location of the fence lines in relationship to the deeded property lines, nor does the Seller make any warranties or representations with regard to the specific acreage contained within the fenced property lines. Seller is selling the property in an "as is" condition, which includes the location of the fences as they exist. Boundaries shown on the accompanying maps are approximate, based on county parcel data. The maps are not to scale. The accuracy of the maps is not guaranteed. Prospective buyers are encouraged to verify fence lines, deeded property lines and acreages using a licensed surveyor at their own expense.