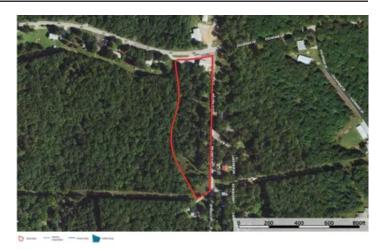

Sheila's at the Lake 25848 highway BB Warsaw, MO 65355 \$649,000 5± Acres Benton County









### **SUMMARY**

**Address** 

25848 highway BB

City, State Zip

Warsaw, MO 65355

County

**Benton County** 

Type

Commercial, Business Opportunity, Recreational Land

Latitude / Longitude

38.2692 / -93.2265

Taxes (Annually)

1317

**Dwelling Square Feet** 

1540

**Bedrooms / Bathrooms** 

2/2

Acreage

5

Price

\$649,000

### **Property Website**

https://livingthedreamland.com/property/sheila-s-at-the-lake-benton-missouri/67315/









### **PROPERTY DESCRIPTION**

Dream of Working from Home here is your chance, Booming Restaurant, Bar and Campground. This Place is the social gathering spot for an area of about 200 very nice Truman lake Homes, They Host events and restaurant specials nearly every night of the week sales are up every year and it has a seating capacity of 100 and is nearly always full. This place has everything from shuffle Board to Slot Machines and known for their homecooked Food, In addition the Home is a 2 bedroom 1 bath with nice decks and porches overlooking the Neighborhood as well as the 8 Spot Campground complete with Water, Electric, and 50 amp service sites. This is a profitable business, turn key and ready for the new owners the only reason that it is for sale is that the current owners