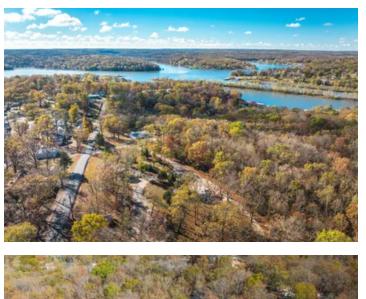

ound. This Place is the social gathering spot for an area of about 200 very nice Truman lake Homes, They Host events and restaurant specials nearly every night of the week sales are up every year and it has a seating capacity of 100 and is nearly always full. This place has everything from shuffle Board to Slot Machines and known for their homecooked Food, In addition the Home is a 2 bedroom 1 bath with nice decks and porches overlooking the Neighborhood as well as the 8 Spot Campground complete with Water, Electric, and 50 amp service sites. This is a profitable business, turn key and ready for the new owners the only reason that it is for sale is that the current owners say that it is time to retire. All of this less than a Quarter of a mile from Truman Lake. Come Live your Dream !!!

















# **Locator Map**





# **Locator Map**





# **Satellite Map**





# LISTING REPRESENTATIVE For more information contact:



### Representative

Jerry Hunter

### Mobile

(573) 578-0717

### **Email**

yourlandhunter@gmail.com

#### **Address**

6485 N Service Rd

### City / State / Zip

Leasburg, MO 65535

| <u>NOTES</u> |  |  |  |
|--------------|--|--|--|
|              |  |  |  |
|              |  |  |  |
|              |  |  |  |
|              |  |  |  |
|              |  |  |  |
|              |  |  |  |
|              |  |  |  |
|              |  |  |  |
|              |  |  |  |
|              |  |  |  |
|              |  |  |  |
|              |  |  |  |
|              |  |  |  |



| NOTES |   |
|-------|---|
|       |   |
|       | — |
|       |   |
|       |