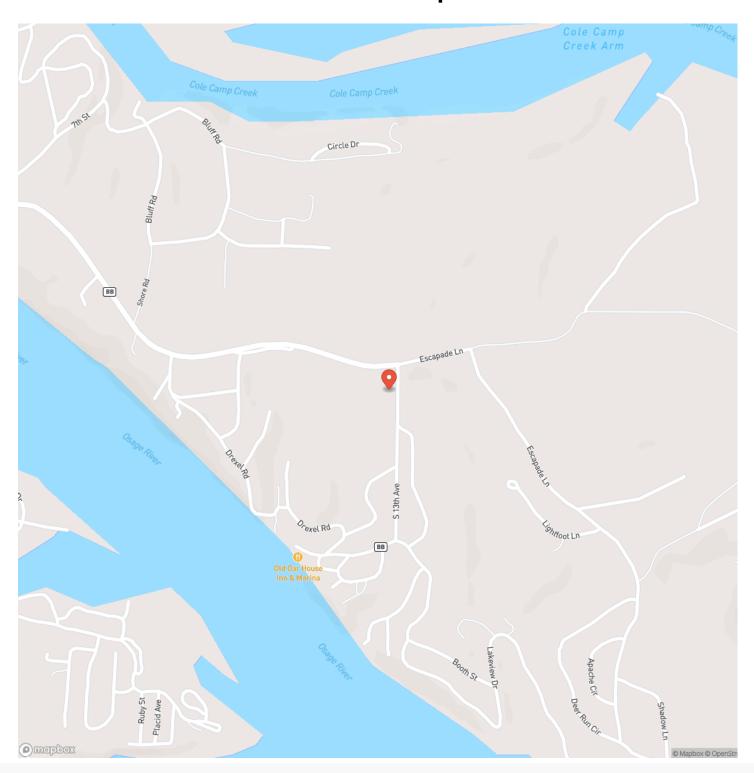

# **Locator Map**

Maps are provided for illustration purposes only, the accuracy is not warranted. Parcels on interactive maps are not adjusted to match aerial backgrounds. This information is for reference purposes only and is not a legal document. Data maps contain errors. The seller and seller's agent are making known to all potential buyers that there may be variations between the location of the existing fence lines and the legal description of the deeded property. Seller and seller's agent make no warranties with regard to the location of the fence lines in relationship to the deeded property lines, nor does the Seller make any warranties or representations with regard to the specific acreage contained within the fenced property lines. Seller is selling the property in an "as is" condition, which includes the location of the fences as they exist. Boundaries shown on the accompanying maps are approximate, based on county parcel data. The maps are not to scale. The accuracy of the maps is not guaranteed. Prospective buyers are encouraged to verify fence lines, deeded property lines and acreages using a licensed surveyor at their own expense.