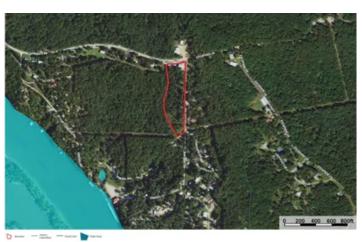

Sheila's at the Lake 25848 highway BB Warsaw, MO 65355 \$649,000 5± Acres Benton County









### **SUMMARY**

**Address** 

25848 highway BB

City, State Zip

Warsaw, MO 65355

County

**Benton County** 

Type

Commercial, Business Opportunity, Recreational Land

Latitude / Longitude

38.2692 / -93.2265

Taxes (Annually)

1317

**Dwelling Square Feet** 

1540

**Bedrooms / Bathrooms** 

2/2

Acreage

5

Price

\$649,000

### **Property Website**

https://livingthedreamland.com/property/sheila-s-at-the-lake-benton-missouri/67315/









### **PROPERTY DESCRIPTION**

Dream of Working from Home here is your chance, Booming Restaurant, Bar and Campground. This Place is the social gathering spot for an area of about 200 very nice Truman lake Homes, They Host events and restaurant specials nearly every night of the week sales are up every year and it has a seating capacity of 100 and is nearly always full. This place has everything from shuffle Board to Slot Machines and known for their homecooked Food, In addition the Home is a 2 bedroom 1 bath with nice decks and porches overlooking the Neighborhood as well as the 8 Spot Campground complete with Water, Electric, and 50 amp service sites. This is a profitable business, turn key and ready for the new owners the only reason that it is for sale is that the current owners s