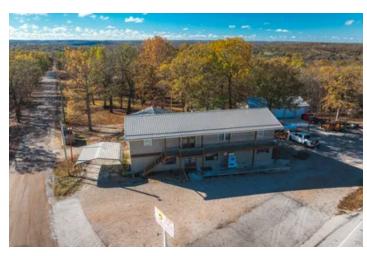

Sheila's at the Lake 25848 highway BB Warsaw, MO 65355 \$649,000 5± Acres Benton County

### **PROPERTY DESCRIPTION**

Dream of Working from Home here is your chance, Booming Restaurant, Bar and Campground. This Place is the social gathering spot for an area of about 200 very nice Truman lake Homes, They Host events and restaurant specials nearly every night of the week sales are up every year and it has a seating capacity of 100 and is nearly always full. This place has everything from shuffle Board to Slot Machines and known for their homecooked Food, In addition the Home is a 2 bedroom 1 bath with nice decks and porches overlooking the Neighborhood as well as the 8 Spot Campground complete with Water, Electric, and 50 amp service sites. This is a profitable business, turn key and ready for the new owners the only reason that it is for sale is that the current owners say that it is time to retire. All of this less than a Quarter of a mile from Truman Lake. Come Live your Dream !!!