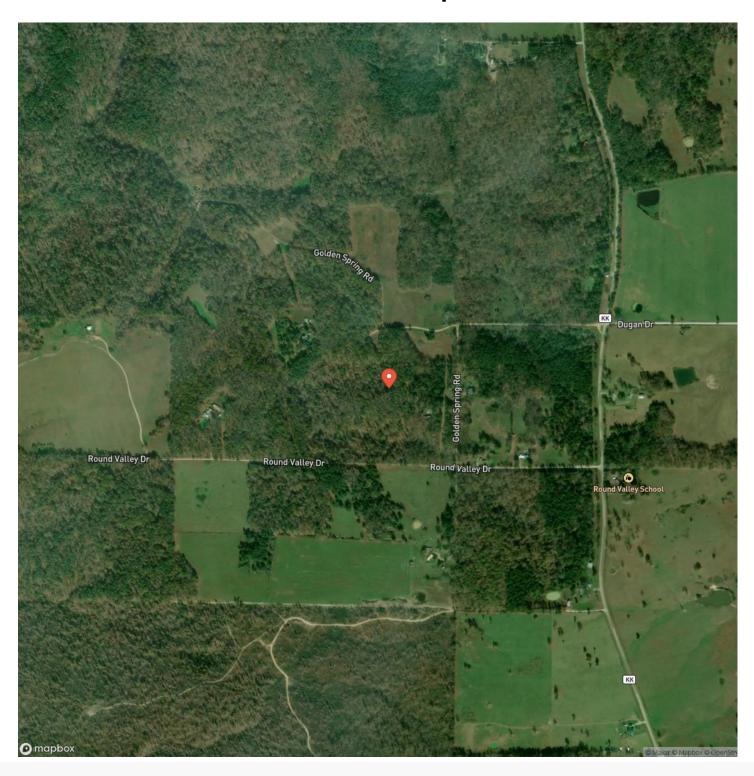

ces for those looking to settle or explore.

Primarily timbered, Hog Tom Hollow is a haven for seasoned whitetail bucks wandering through dense thickets during autumn and wild turkeys calling through the springtime mist. The property's natural beauty is a stage for a diverse array of wildlife, inviting hunters, nature lovers, and weekend adventurers alike.

Just a stone's throw from the vibrant, turquoise waters of the Current River, the rugged paths of Flat Nasty Off-road Park, and the lush landscapes of Sunklands Conservation Area, Hog Tom Hollow is a gateway to countless outdoor adventures. Whether you seek the thrill of the hunt, the solitude of nature, or a peaceful escape from city life, this land awaits you.







# **Locator Map**





## **Locator Map**





# **Satellite Map**





### Hog Tom Hollow Hartshorn, MO / Texas County

# LISTING REPRESENTATIVE For more information contact:



Representative

Amanda Robertson

Mobile

(417) 322-0971

**Email** 

amanda@livingthedreamland.com

**Address** 

6485 N Service Road

City / State / Zip

Leasburg, MO 65535

| NOTES |  |  |
|-------|--|--|
|       |  |  |
|       |  |  |
|       |  |  |
|       |  |  |
|       |  |  |
|       |  |  |
|       |  |  |
|       |  |  |
|       |  |  |
|       |  |  |
|       |  |  |
|       |  |  |
|       |  |  |
|       |  |  |
|       |  |  |



| NOTES |   |
|-------|---|
|       |   |
|       | — |
|       |   |
|       |   |
|       |   |
|       |   |
|       |   |
|       |   |
|       |   |
|       | _ |
|       | _ |
|       | _ |
|       | _ |
|       | _ |
|       | _ |