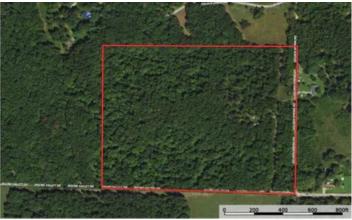

Hog Tom Hollow 22285 Golden Spring road Hartshorn, MO 65479 \$145,000 30± Acres Texas County









### Hog Tom Hollow Hartshorn, MO / Texas County

### **SUMMARY**

**Address** 

22285 Golden Spring road

City, State Zip

Hartshorn, MO 65479

County

**Texas County** 

Type

Recreational Land, Lot, Hunting Land

Latitude / Longitude

37.3123 / -91.6859

Taxes (Annually)

22

**Acreage** 

30

Price

\$145,000

### **Property Website**

https://livingthedreamland.com/property/hog-tom-hollow-texas-missouri/67220/









### Hog Tom Hollow Hartshorn, MO / Texas County

### **PROPERTY DESCRIPTION**

Picture a place where time seems to stretch out like a warm afternoon, where neighbors wave from front porches and a dusty gravel road winds its way past fields of grazing cattle. This is Hog Tom Hollow. Nestled in the heart of Hartshorn, MO, this 30-acre haven offers the quiet allure of Missouri's wild beauty, complete with both water and electric services for those looking to settle or explore.

Primarily timbered, Hog Tom Hollow is a haven for seasoned whitetail bucks wandering through dense thickets during autumn and wild turkeys calling through the springtime mist. The property's natural beauty is a stage for a diverse array of wildlife, inviting hunters, nature lovers, and weekend adventurers alike.