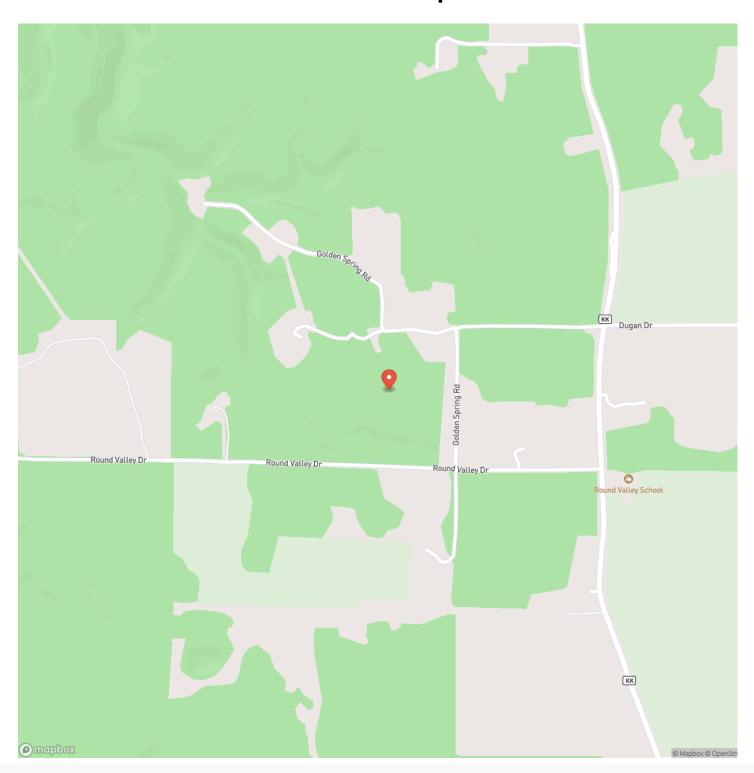

auty, complete with both water and electric services for those looking to settle or explore.

Primarily timbered, Hog Tom Hollow is a haven for seasoned whitetail bucks wandering through dense thickets during autumn and wild turkeys calling through the springtime mist. The property's natural beauty is a stage for a diverse array of wildlife, inviting hunters, nature lovers, and weekend adventurers alike.

Just a stone's throw from the vibrant, turquoise waters of the Current River, the rugged paths of Flat Nasty Off-road Park, and the lush landscapes of Sunklands Conservation Area, Hog Tom Hollow is a gateway to countless outdoor adventures. Whether you seek the thrill of the hunt, the solitude of nature, or a peaceful escape from city life, this land awaits you.







# **Locator Map**





## **Locator Map**





# **Satellite Map**





### Hog Tom Hollow Hartshorn, MO / Texas County

# LISTING REPRESENTATIVE For more information contact:



Representative

Amanda Robertson

Mobile

(417) 322-0971

**Email** 

amanda@livingthedreamland.com

**Address** 

6485 N Service Road

City / State / Zip

Leasburg, MO 65535

| NOTES |  |  |
|-------|--|--|
|       |  |  |
|       |  |  |
|       |  |  |
|       |  |  |
|       |  |  |
|       |  |  |
|       |  |  |
|       |  |  |
|       |  |  |
|       |  |  |
|       |  |  |
|       |  |  |
|       |  |  |
|       |  |  |
|       |  |  |



| NOTES |   |
|-------|---|
|       |   |
|       | — |
|       |   |
|       |   |
|       |   |
|       |   |
|       |   |
|       |   |
|       |   |
|       | _ |
|       | _ |
|