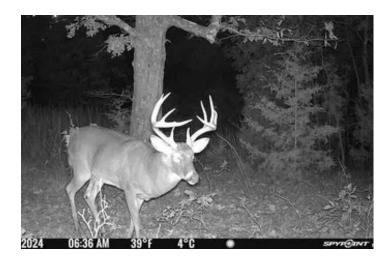

Primarily timbered, Hog Tom Hollow is a haven for seasoned whitetail bucks wandering through dense thickets during autumn and wild turkeys calling through the springtime mist. The property's natural beauty is a stage for a diverse array of wildlife, inviting hunters, nature lovers, and weekend adventurers alike.