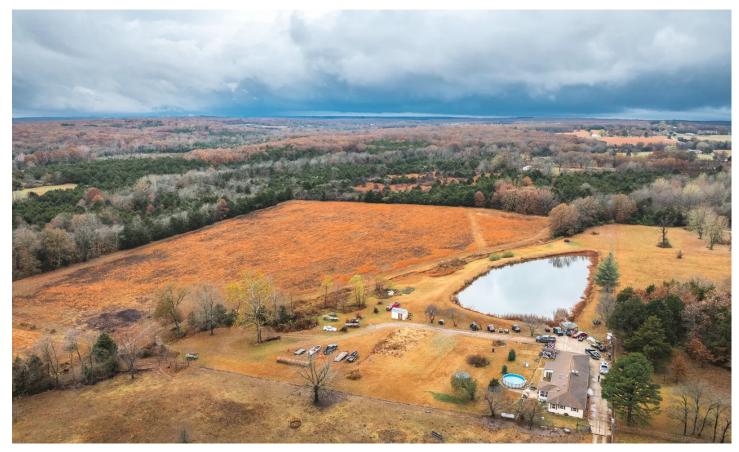

#### **PROPERTY DESCRIPTION**

Discover your own slice of paradise on this expansive 20-acre property, featuring a 4-bedroom, 2-bath home that perfectly complements the stunning landscape. At the heart of the land lies a picturesque, nearly 1-acre spring-fed pond, offering a serene backdrop for relaxation and recreation. A charming gazebo sits by the pond, providing the perfect spot for peaceful afternoons or entertaining guests. The property boasts lush pastures, ideal for livestock or gardening, with a hot fence already installed for added convenience. Multiple sheds dot the landscape, providing ample storage for tools, equipment, or hobbies. With breathtaking views and abundant natural beauty, this property is a rare find for those seeking a private escape or a place to cultivate their dream homestead. Embrace the outdoor lifestyle in this remarkable setting!