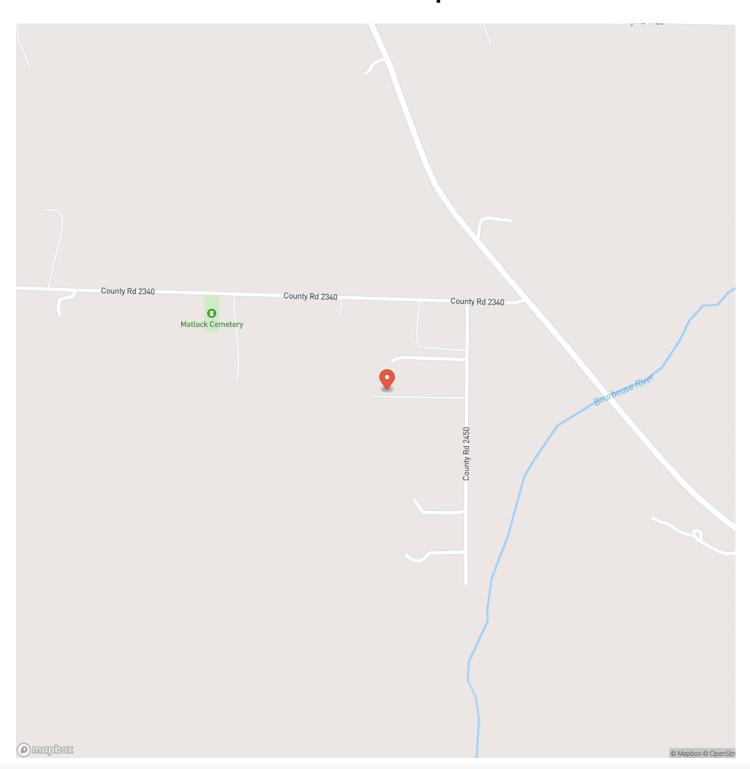

perfectly complements the stunning landscape. At the heart of the land lies a picturesque, nearly 1-acre spring-fed pond, offering a serene backdrop for relaxation and recreation. A charming gazebo sits by the pond, providing the perfect spot for peaceful afternoons or entertaining guests. The property boasts lush pastures, ideal for livestock or gardening, with a hot fence already installed for added convenience. Multiple sheds dot the landscape, providing ample storage for tools, equipment, or hobbies. With breathtaking views and abundant natural beauty, this property is a rare find for those seeking a private escape or a place to cultivate their dream homestead. Embrace the outdoor lifestyle in this remarkable setting!



Clark 20 Saint James, MO / Phelps County





# **Locator Map**





# **Locator Map**





# **Satellite Map**





## Clark 20 Saint James, MO / Phelps County

# LISTING REPRESENTATIVE For more information contact:



## Representative

Ryan Hunter

Mobile

(573) 465-2168

Emai

RyanHunter@LivingtheDreamLand.com

**Address** 

6485 N Service Road

City / State / Zip

Leasburg, MO 65535

| <u>NOTES</u> |  |  |  |
|--------------|--|--|--|
|              |  |  |  |
|              |  |  |  |
|              |  |  |  |
|              |  |  |  |
|              |  |  |  |
|              |  |  |  |
|              |  |  |  |
|              |  |  |  |
|              |  |  |  |
|              |  |  |  |
|              |  |  |  |
|              |  |  |  |
|              |  |  |  |
|              |  |  |  |



| NOTES |   |
|-------|---|
|       |   |
|       | —