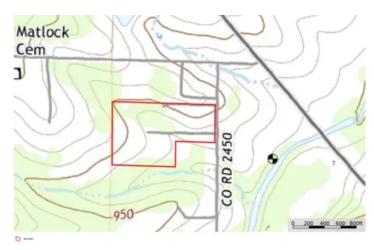

Clark 20 15893 County Road 2450 Saint James, MO 65559

\$375,000 20± Acres Phelps County









#### Clark 20

## Saint James, MO / Phelps County

#### **SUMMARY**

#### **Address**

15893 County Road 2450

## City, State Zip

Saint James, MO 65559

## County

**Phelps County** 

#### Type

Hunting Land, Recreational Land, Residential Property

### Latitude / Longitude

38.0345 / -91.6533

#### Taxes (Annually)

1026

#### **Dwelling Square Feet**

1698

### **Bedrooms / Bathrooms**

4/2

## Acreage

20

#### Price

\$375,000

#### **Property Website**

https://livingthedreamland.com/property/clark-20-phelps-missouri/66933/









## Clark 20 Saint James, MO / Phelps County

#### **PROPERTY DESCRIPTION**

Discover your own slice of paradise on this expansive 20-acre property, featuring a 4-bedroom, 2-bath home that perfectly complements the stunning landscape. At the heart of the land lies a picturesque, nearly 1-acre spring-fed pond, offering a serene backdrop for relaxation and recreation. A charming gazebo sits by the pond, providing the perfect spot for peaceful afternoons or entertaining guests. The property boasts lush pastures, ideal for livestock or gardening, with a hot fence already installed for added convenience. Multiple sheds dot the landscape, providing ample storage for tools, equipment, or hobbies. With breathtaking views and abundant natural beauty, this property is a rare find for those seek