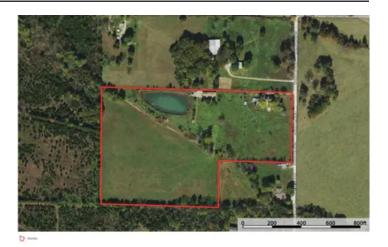

Clark 20 15893 County Road 2450 Saint James, MO 65559

\$375,000 20± Acres Phelps County









#### Clark 20

## Saint James, MO / Phelps County

#### **SUMMARY**

#### **Address**

15893 County Road 2450

## City, State Zip

Saint James, MO 65559

## County

**Phelps County** 

#### Type

Hunting Land, Recreational Land, Residential Property

### Latitude / Longitude

38.0345 / -91.6533

#### Taxes (Annually)

1026

#### **Dwelling Square Feet**

1698

### **Bedrooms / Bathrooms**

4/2

## Acreage

20

#### Price

\$375,000

#### **Property Website**

https://livingthedreamland.com/property/clark-20-phelps-missouri/66933/









## Clark 20 Saint James, MO / Phelps County

#### **PROPERTY DESCRIPTION**

Discover your own slice of paradise on this expansive 20-acre property, featuring a 4-bedroom, 2-bath home that perfectly complements the stunning landscape. At the heart of the land lies a picturesque, nearly 1-acre spring-fed pond, offering a serene backdrop for relaxation and recreation. A charming gazebo sits by the pond, providing the perfect spot for peaceful afternoons or entertaining guests. The property boasts lush pastures, ideal for livestock or gardening, with a hot fence already installed for added convenience. Multiple sheds dot the landscape, providing ample storage for tools, equipment, or hobbies. With breathtaking views and abundant natural beauty, this property is a rare find for those se