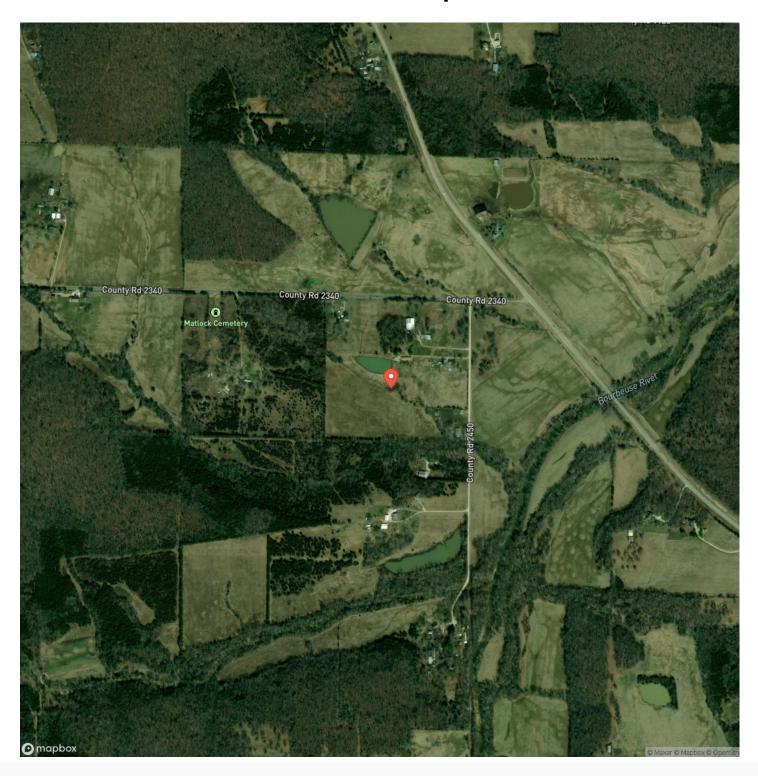

the heart of the land lies a picturesque, nearly 1-acre spring-fed pond, offering a serene backdrop for relaxation and recreation. A charming gazebo sits by the pond, providing the perfect spot for peaceful afternoons or entertaining guests. The property boasts lush pastures, ideal for livestock or gardening, with a hot fence already installed for added convenience. Multiple sheds dot the landscape, providing ample storage for tools, equipment, or hobbies. With breathtaking views and abundant natural beauty, this property is a rare find for those seeking a private escape or a place to cultivate their dream homestead. Embrace the outdoor lifestyle in this remarkable setting!



Clark 20 Saint James, MO / Phelps County





# **Locator Map**





# **Locator Map**





# **Satellite Map**





## Clark 20 Saint James, MO / Phelps County

# LISTING REPRESENTATIVE For more information contact:



## Representative

Ryan Hunter

Mobile

(573) 465-2168

Emai

RyanHunter@LivingtheDreamLand.com

**Address** 

6485 N Service Road

City / State / Zip

Leasburg, MO 65535

| <u>NOTES</u> |  |  |  |
|--------------|--|--|--|
|              |  |  |  |
|              |  |  |  |
|              |  |  |  |
|              |  |  |  |
|              |  |  |  |
|              |  |  |  |
|              |  |  |  |
|              |  |  |  |
|              |  |  |  |
|              |  |  |  |
|              |  |  |  |
|              |  |  |  |
|              |  |  |  |
|              |  |  |  |



| NOTES |   |
|-------|---|
|       |   |
|       | — |
|       |   |
|       |   |
|       |   |
|