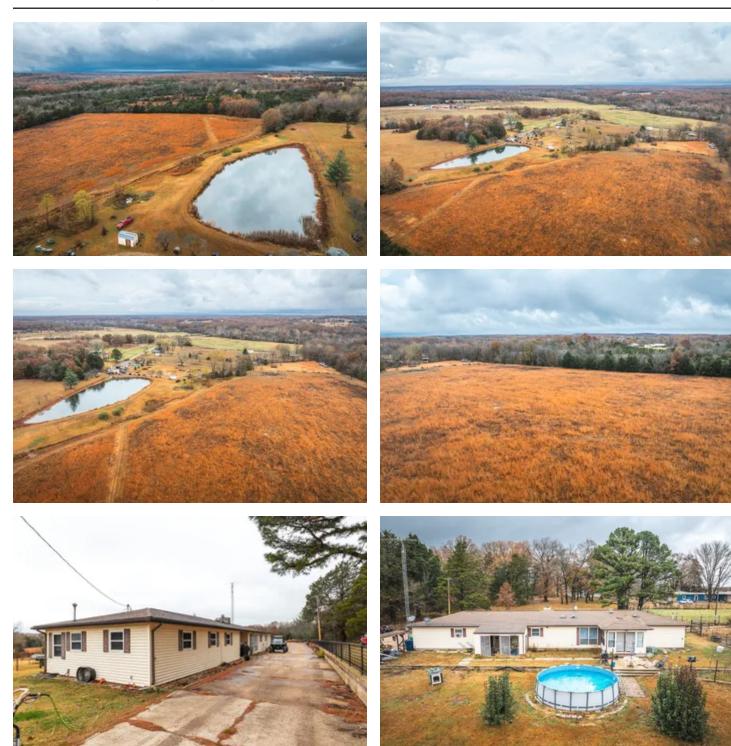

#### **PROPERTY DESCRIPTION**

Discover your own slice of paradise on this expansive 20-acre property, featuring a 4-bedroom, 2-bath home that perfectly complements the stunning landscape. At the heart of the land lies a picturesque, nearly 1-acre spring-fed pond, offering a serene backdrop for relaxation and recreation. A charming gazebo sits by the pond, providing the perfect spot for peaceful afternoons or entertaining guests. The property boasts lush pastures, ideal for livestock or gardening, with a hot fence already installed for added convenience. Multiple sheds dot the landscape, providing ample storage for tools, equipment, or hobbies. With breathtaking views and abundant natural beauty, this property is a rare find for those seeking a private escape or a place to cultivate their dream homestead. Embrace the outdoor lifestyle in this remarkable setting!