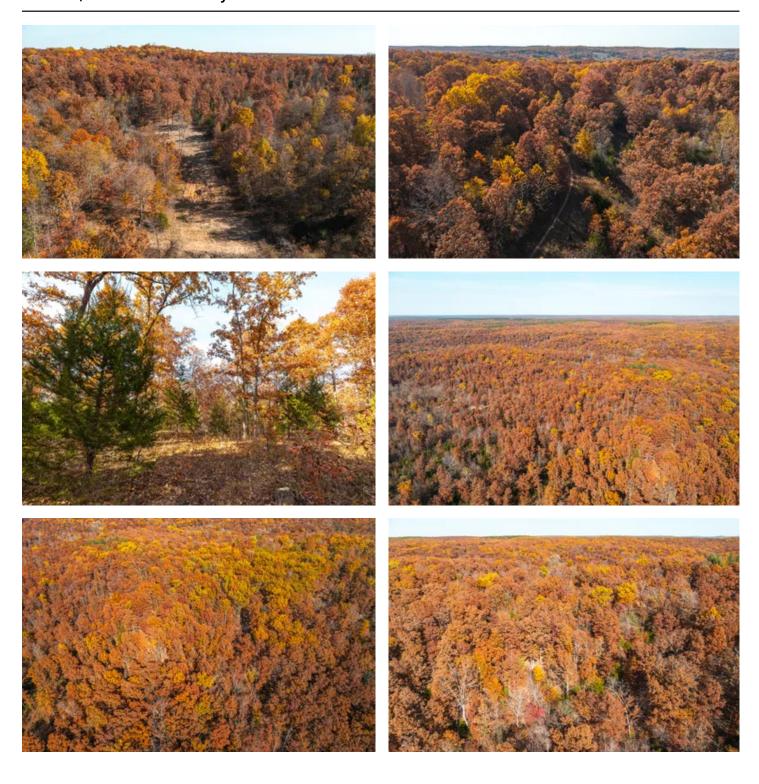

## Fish Hawk 43 Steelville, MO / Crawford County

### **PROPERTY DESCRIPTION**

Discover 43 stunning acres in the heart of Crawford County, Missouri, where natural beauty meets outdoor adventure. Nestled near the pristine Meramec, Huzzah, and Courtois Rivers, this property is a haven for fishing enthusiasts, offering excellent opportunities for smallmouth and largemouth bass fishing. Enjoy endless activities like floating, camping, and fishing in this picturesque landscape. With close proximity to the Mark Twain National Forest, you'll have easy access to hiking, wildlife viewing, and exploring the great outdoors and 1000's of acres to hunt. The area is also home to abundant wildlife, including large whitetail deer and tom turkeys, making it a perfect spot for nature lovers and hunters alike. Whether you're looking to build a cozy weekend retreat or your dream forever home, this property offers a serene escape surrounded by the beauty of Missouri's countryside. Embrace the lifestyle you've always wanted in this idyllic setting!