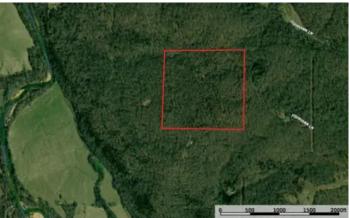

Fish Hawk 43 Fish Hawk Steelville, MO 65565 \$240,000 43± Acres Crawford County







# Fish Hawk 43

## Steelville, MO / Crawford County

## **SUMMARY**

**Address** 

Fish Hawk

City, State Zip

Steelville, MO 65565

County

**Crawford County** 

Type

Hunting Land, Recreational Land

Latitude / Longitude

37.936033 / -91.162311

Taxes (Annually)

15

Acreage

43

Price

\$240,000

## **Property Website**

https://livingthedreamland.com/property/fish-hawk-43-crawford-missouri/66655/









## Fish Hawk 43 Steelville, MO / Crawford County

### **PROPERTY DESCRIPTION**

Discover 43 stunning acres in the heart of Crawford County, Missouri, where natural beauty meets outdoor adventure. Nestled near the pristine Meramec, Huzzah, and Courtois Rivers, this property is a haven for fishing enthusiasts, offering excellent opportunities for smallmouth and largemouth bass fishing. Enjoy endless activities like floating, camping, and fishing in this picturesque landscape. With close proximity to the Mark Twain National Forest, you'll have easy access to hiking, wildlife viewing, and exploring the great outdoors and 1000's of acres to hunt. The area is also home to abundant wildlife, including large whitetail deer and tom turkeys, making it a perfect spot for nature lovers and hunte