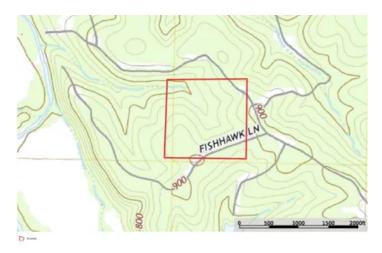

Fish Hawk 43 Fish Hawk Steelville, MO 65565 \$240,000 43± Acres Crawford County







# Fish Hawk 43

## Steelville, MO / Crawford County

## **SUMMARY**

**Address** 

Fish Hawk

City, State Zip

Steelville, MO 65565

County

**Crawford County** 

Type

Hunting Land, Recreational Land

Latitude / Longitude

37.936033 / -91.162311

Taxes (Annually)

15

Acreage

43

Price

\$240,000

## **Property Website**

https://livingthedreamland.com/property/fish-hawk-43-crawford-missouri/66655/









## Fish Hawk 43 Steelville, MO / Crawford County

### **PROPERTY DESCRIPTION**

Discover 43 stunning acres in the heart of Crawford County, Missouri, where natural beauty meets outdoor adventure. Nestled near the pristine Meramec, Huzzah, and Courtois Rivers, this property is a haven for fishing enthusiasts, offering excellent opportunities for smallmouth and largemouth bass fishing. Enjoy endless activities like floating, camping, and fishing in this picturesque landscape. With close proximity to the Mark Twain National Forest, you'll have easy access to hiking, wildlife viewing, and exploring the great outdoors and 1000's of acres to hunt. The area is also home to abundant wildlife, including large whitetail deer and tom turkeys, making it a perfect spot for nature lovers and hunters