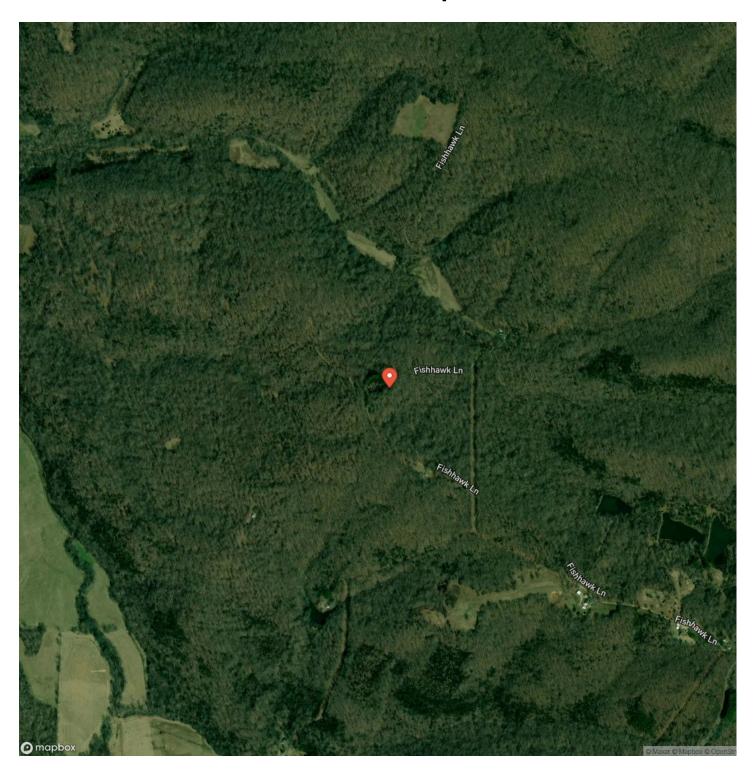

gemouth bass fishing. Enjoy endless activities like floating, camping, and fishing in this picturesque landscape. With close proximity to the Mark Twain National Forest, you'll have easy access to hiking, wildlife viewing, and exploring the great outdoors and 1000's of acres to hunt. The area is also home to abundant wildlife, including large whitetail deer and tom turkeys, making it a perfect spot for nature lovers and hunters alike. Whether you're looking to build a cozy weekend retreat or your dream forever home, this property offers a serene escape surrounded by the beauty of Missouri's countryside. Embrace the lifestyle you've always wanted in this idyllic setting!



Fish Hawk 43 Steelville, MO / Crawford County





# **Locator Map**





# **Locator Map**





# **Satellite Map**





# Fish Hawk 43 Steelville, MO / Crawford County

# LISTING REPRESENTATIVE For more information contact:



## Representative

D.W. Hindman

### Mobile

(314) 486-3500

#### Office

(855) 289-3478

#### Email

dwlivingthedream@gmail.com

### Address

515 S Franklin

## City / State / Zip

Cuba, MO 63005

| <u>NOTES</u> |  |   |
|--------------|--|---|
|              |  |   |
|              |  | _ |
|              |  |   |
|              |  |   |
|              |  |   |
|              |  |   |
|              |  |   |
|              |  |   |
|              |  |   |
|              |  |   |
|              |  |   |
|              |  |   |
|              |  |   |



| <u>IOTES</u> |  |
|--------------|--|
|              |  |
|              |  |
|              |  |
|              |  |
|