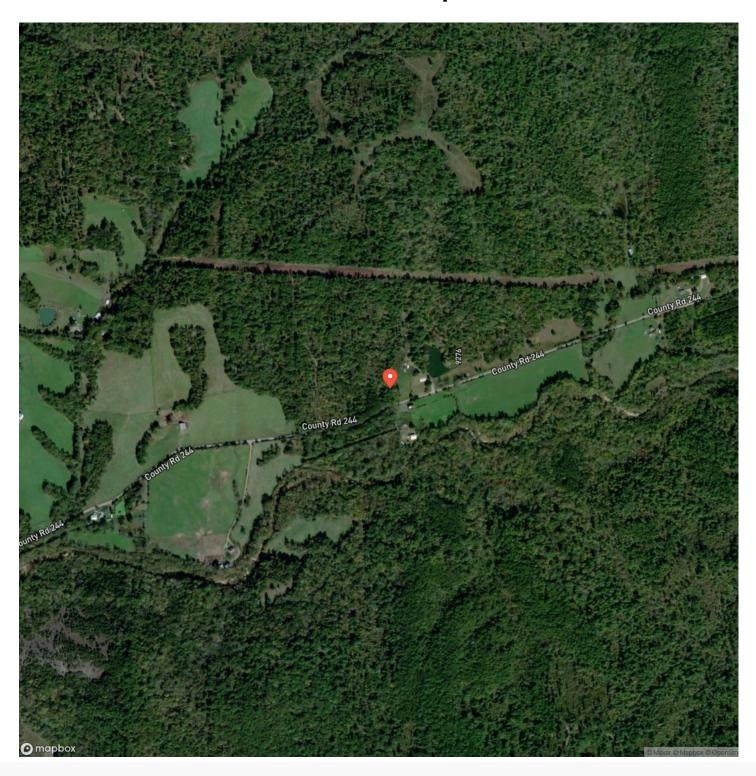

eamland.com/property/grounds-creek-138-madison-missouri/66375/









## Grounds Creek 138 Fredericktown, MO / Madison County

#### **PROPERTY DESCRIPTION**

This stunning 138-acre property offers a rare opportunity for outdoor enthusiasts. With some mature timber providing a natural backdrop, the land is perfect for those looking to enjoy the great outdoors. It directly borders the expansive Mark Twain National Forest, adding to its beauty and appeal. Ground Creek meanders through the property, creating a peaceful, scenic environment. For hunters, it's a dream come true with abundant deer and turkey populations. Whether you're looking to escape into nature or enjoy prime hunting grounds, this property has it all!







# **Locator Map**





# **Locator Map**





# **Satellite Map**





## Grounds Creek 138 Fredericktown, MO / Madison County

# LISTING REPRESENTATIVE For more information contact:



### Representative

Lance Cureton

#### Mobile

(573) 561-4400

### **Email**

lance@livingthedreamland.com

#### **Address**

6485 N Service Road

## City / State / Zip

Leasburg, MO 65535

| <u>NOTES</u> |  |  |  |
|--------------|--|--|--|
|              |  |  |  |
|              |  |  |  |
|              |  |  |  |
|              |  |  |  |
|              |  |  |  |
|              |  |  |  |
|              |  |  |  |
|              |  |  |  |
|              |  |  |  |
|              |  |  |  |
|              |  |  |  |
|              |  |  |  |
|              |  |  |  |



| NOTES |   |
|-------|---|
|       |   |
|       | — |
|       |   |
|       |   |
|       |   |