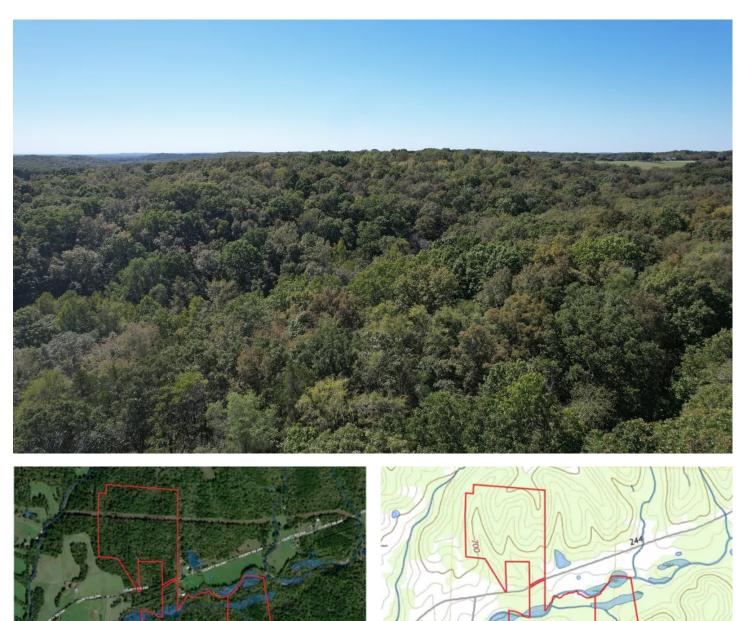

#### **PROPERTY DESCRIPTION**

This stunning 138-acre property offers a rare opportunity for outdoor enthusiasts. With some mature timber providing a natural backdrop, the land is perfect for those looking to enjoy the great outdoors. It directly borders the expansive Mark Twain National Forest, adding to its beauty and appeal. Ground Creek meanders through the property, creating a peaceful, scenic environment. For hunters, it's a dream come true with abundant deer and turkey populations. Whether you're looking to escape into nature or enjoy prime hunting grounds, this property has it all!

# **Locator Map**

# **Satellite Map**