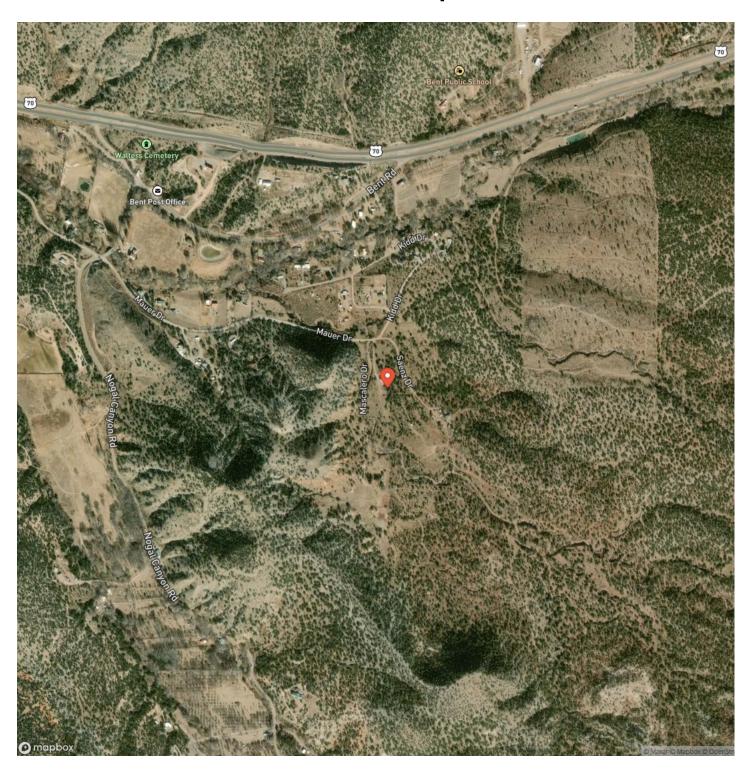

lic retreat in Bent, New Mexico, offering both rustic charm and modern amenities. This 2-story home features an outside deck, 3 bedrooms, and 2 1 /2 bathrooms, perfect for those seeking a blend of adventure and comfort. Being close to Mescalero, Ruidoso, and Tularosa means there's a lot to explore nearby. Great hiking trails and scenic views enhance the experience of this property and all its natural beauty. The combination of easy access and endless possibilities this property has to offer makes it an enticing option for anyone looking to escape the hustle and bustle of daily life. Seller selling property in "As Is" Condition. Within Hunting Unit 34. Adjoining 40.67 acres is also available for purchase.

















## **Locator Map**





## **Locator Map**





# **Satellite Map**





# LISTING REPRESENTATIVE For more information contact:



## Representative

Laurie Jones

#### Mobile

(817) 771-0636

#### Email

laurie@gwranchandland.com

#### **Address**

City / State / Zip

Ruidoso, NM 88345

| <u>NOTES</u> |  |
|--------------|--|
|              |  |
|              |  |
|              |  |
|              |  |
|              |  |
|              |  |
|              |  |
|              |  |
|              |  |
|              |  |
|              |  |
|              |  |
|              |  |
|              |  |
|              |  |
|              |  |
|              |  |
|              |  |
|              |  |
|              |  |



| <u>NOTES</u> |      |  |
|--------------|------|--|
|              |      |  |
|              |      |  |
|              |      |  |
|