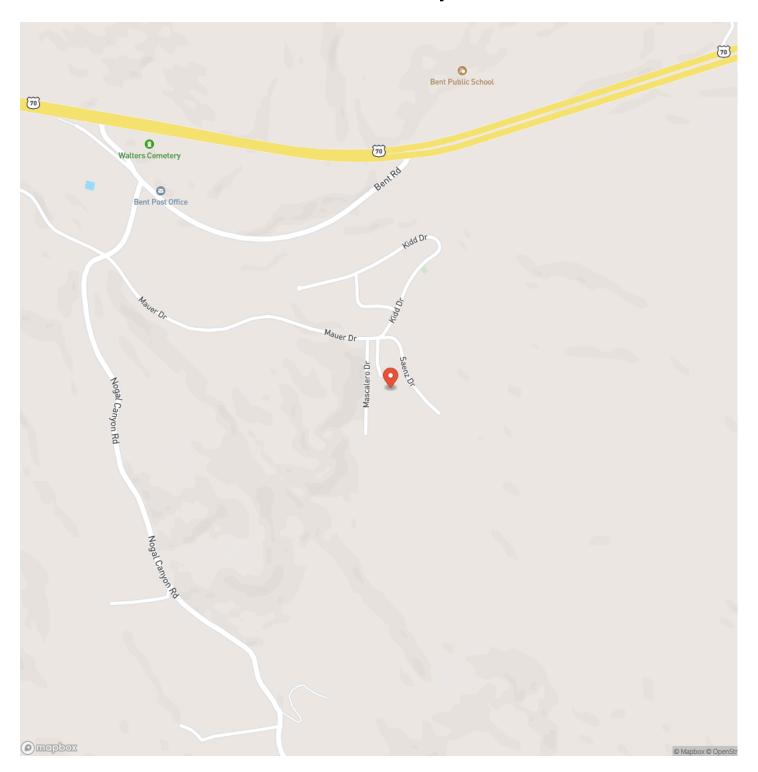

/









#### **PROPERTY DESCRIPTION**

An idyllic retreat in Bent, New Mexico, offering both rustic charm and modern amenities. This 2-story home features an outside deck, 3 bedrooms, and 2 1 /2 bathrooms, perfect for those seeking a blend of adventure and comfort. Being close to Mescalero, Ruidoso, and Tularosa means there's a lot to explore nearby. Great hiking trails and scenic views enhance the experience of this property and all its natural beauty. The combination of easy access and endless possibilities this property has to offer makes it an enticing option for anyone looking to escape the hustle and bustle of daily life. Seller selling property in "As Is" Condition. Within Hunting Unit 34. Adjoining 40.67 acres is also available for purchase.

















## **Locator Map**





## **Locator Map**





# **Satellite Map**





# LISTING REPRESENTATIVE For more information contact:



## Representative

Laurie Jones

#### Mobile

(817) 771-0636

#### Email

laurie@gwranchandland.com

#### **Address**

City / State / Zip

Ruidoso, NM 88345

| <u>NOTES</u> |  |
|--------------|--|
|              |  |
|              |  |
|              |  |
|              |  |
|              |  |
|              |  |
|              |  |
|              |  |
|              |  |
|              |  |
|              |  |
|              |  |
|              |  |
|              |  |
|              |  |
|              |  |
|              |  |
|              |  |
|              |  |
|              |  |



| <u>NOTES</u> |      |  |
|--------------|------|--|
|              |      |  |
|