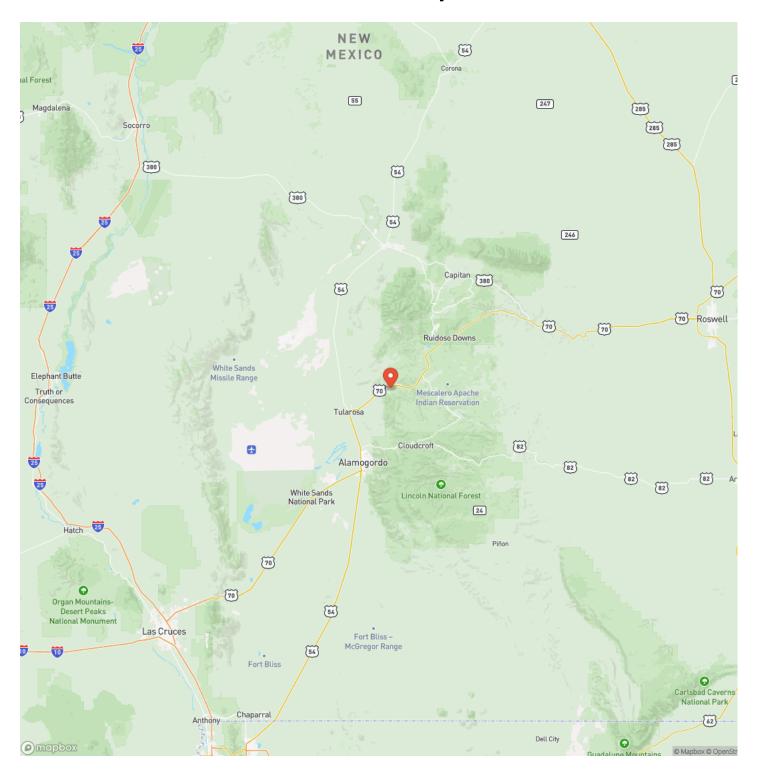

TY DESCRIPTION**

An idyllic retreat in Bent, New Mexico, offering both rustic charm and modern amenities. This 2-story home features an outside deck, 3 bedrooms, and 2 1 /2 bathrooms, perfect for those seeking a blend of adventure and comfort. Being close to Mescalero, Ruidoso, and Tularosa means there's a lot to explore nearby. Great hiking trails and scenic views enhance the experience of this property and all its natural beauty. The combination of easy access and endless possibilities this property has to offer makes it an enticing option for anyone looking to escape the hustle and bustle of daily life. Seller selling property in "As Is" Condition. Within Hunting Unit 34. Adjoining 40.67 acres is also available for purchase.

















## **Locator Map**





## **Locator Map**





# **Satellite Map**





# LISTING REPRESENTATIVE For more information contact:



## Representative

Laurie Jones

#### Mobile

(817) 771-0636

#### Email

laurie@gwranchandland.com

#### **Address**

City / State / Zip

Ruidoso, NM 88345

| <u>NOTES</u> |  |
|--------------|--|
|              |  |
|              |  |
|              |  |
|              |  |
|              |  |
|              |  |
|              |  |
|              |  |
|              |  |
|              |  |
|              |  |
|              |  |
|              |  |
|              |  |
|              |  |
|              |  |
|              |  |
|              |  |
|              |  |
|              |  |



| <u>NOTES</u> |      |  |
|--------------|------|--|
|              |      |  |
|              |      |  |
|