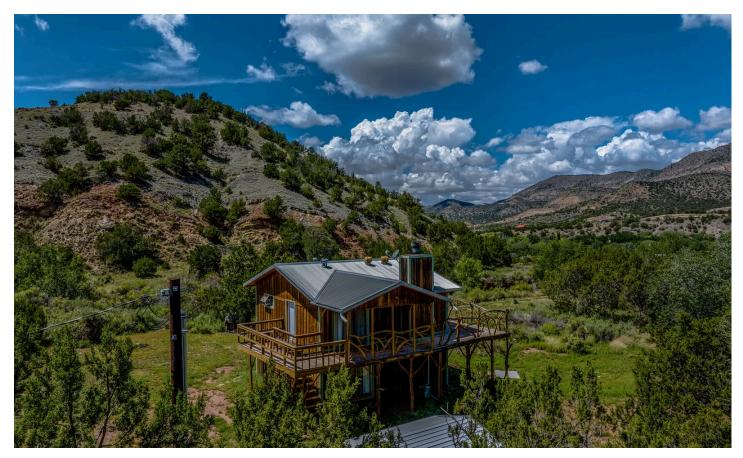

5 Mescalero Road Retreat 5 Mescalero Road Bent, NM 88314 **\$350,000** 1.260± Acres Otero County

#### **PROPERTY DESCRIPTION**

An idyllic retreat in Bent, New Mexico, offering both rustic charm and modern amenities. This 2-story home features an outside deck, 3 bedrooms, and 2 1 /2 bathrooms, perfect for those seeking a blend of adventure and comfort. Being close to Mescalero, Ruidoso, and Tularosa means there's a lot to explore nearby. Great hiking trails and scenic views enhance the experience of this property and all its natural beauty. The combination of easy access and endless possibilities this property has to offer makes it an enticing option for anyone looking to escape the hustle and bustle of daily life. Seller selling property in "As Is" Condition. Within Hunting Unit 34. Adjoining 40.67 acres is also available for purchase.