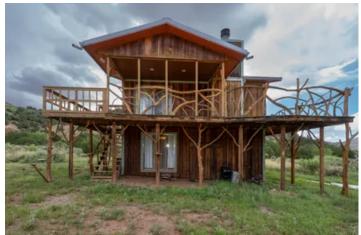

#### **PROPERTY DESCRIPTION**

An idyllic retreat in Bent, New Mexico, offering both rustic charm and modern amenities. This 2-story home features an outside deck, 3 bedrooms, and 2 1 /2 bathrooms, perfect for those seeking a blend of adventure and comfort. Being close to Mescalero, Ruidoso, and Tularosa means there's a lot to explore nearby. Great hiking trails and scenic views enhance the experience of this property and all its natural beauty. The combination of easy access and endless possibilities this property has to offer makes it an enticing option for anyone looking to escape the hustle and bustle of daily life. Seller selling property in "As Is" Condition. Within Hunting Unit 34. Adjoining 40.67 acres is also available for purchase.