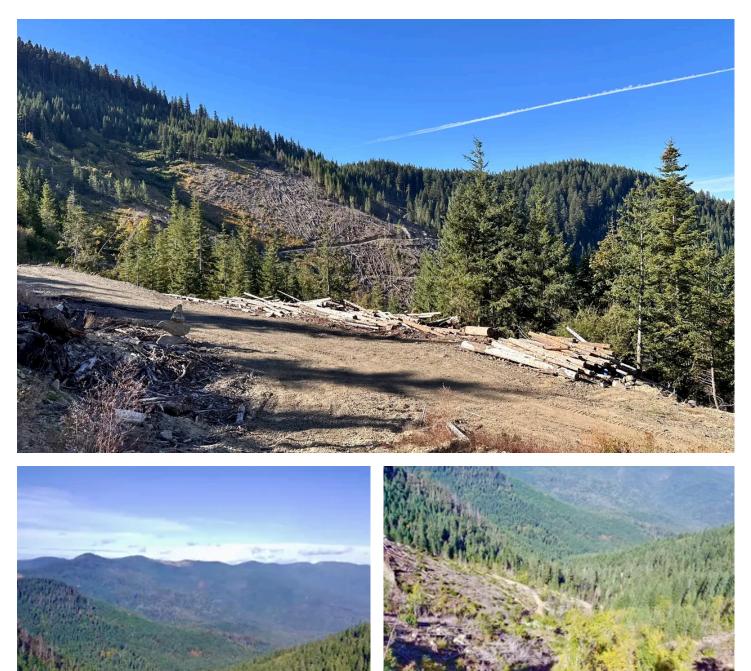

### **PROPERTY DESCRIPTION**

160 Secluded Acres surrounded by thousands of acres of National Forest and state land, perched on a mountain miles behind a locked BLM gate.Sit and watch your investment grow while having your own recreational playground to enjoy. Roads throughout the property lead into the public lands for limitless exploration with all your favorite toys. Historically used as a timber holding but has since been cleared and per ODF will need to be replanted in the near future.This could be a solid investment property, hunting retreat, or just an escape from the modern world where it's just you and all the natural beauty around. Buyer to perform their own due diligence for all intended uses.