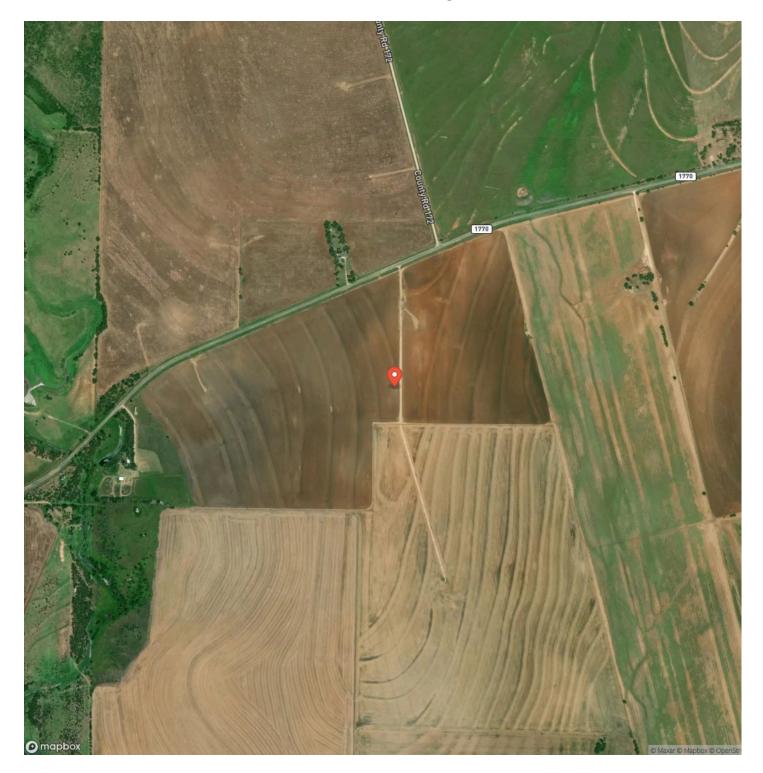

behind a locked BLM gate.Sit and watch your investment grow while having your own recreational playground to enjoy. Roads throughout the property lead into the public lands for limitless exploration with all your favorite toys. Historically used as a timber holding but has since been cleared and per ODF will need to be replanted in the near future.This could be a solid investment property, hunting retreat, or just an escape from the modern world where it's just you and all the natural beauty around. Buyer to perform their own due diligence for all intended uses.



### W. Williams Creek Rd-160 Acres Williams, OR / Josephine County







# **Locator Map**





5

# **Locator Map**



# **MORE INFO ONLINE:**



https://www.landleader.com/brokerage/land-and-wildlife-llc

6

# Satellite Map





# **MORE INFO ONLINE:**

#### LISTING REPRESENTATIVE For more information contact:



# Representative

James Newstead

**Mobile** (541) 727-1417

**Email** james@landandwildlife.com

Address 3811 Crater Lake Hwy

**City / State / Zip** Medford, OR 97504

### <u>NOTES</u>



### **MORE INFO ONLINE:**

| <b>NOTES</b> |  |
|--------------|--|
|              |  |

|  | · · · · · |
|--|-----------|
|  |           |
|  |           |
|  |           |
|  |           |
|  |           |
|  |           |
|  |           |
|  |           |
|  |           |
|  |           |
|  |           |
|  |           |
|  |           |
|  |           |
|  |           |
|  |           |
|  |           |
|  |           |
|  |           |
|  |           |
|  |           |
|  |           |
|  |           |
|  |