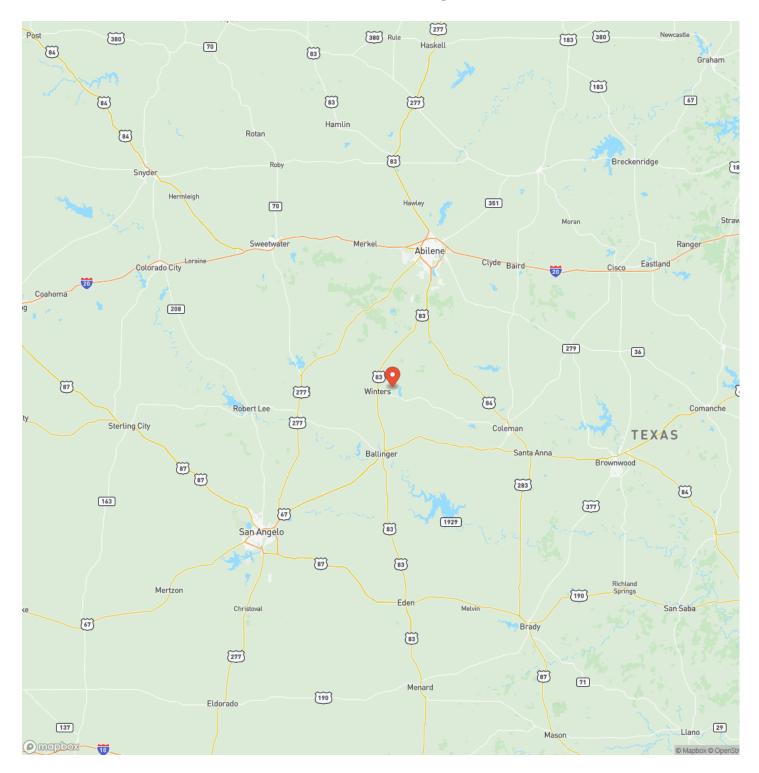

cluded Acres surrounded by thousands of acres of National Forest and state land, perched on a mountain miles behind a locked BLM gate.Sit and watch your investment grow while having your own recreational playground to enjoy. Roads throughout the property lead into the public lands for limitless exploration with all your favorite toys. Historically used as a timber holding but has since been cleared and per ODF will need to be replanted in the near future.This could be a solid investment property, hunting retreat, or just an escape from the modern world where it's just you and all the natural beauty around. Buyer to perform their own due diligence for all intended uses.



### W. Williams Creek Rd-160 Acres Williams, OR / Josephine County







# **Locator Map**





5

# **Locator Map**



# **MORE INFO ONLINE:**



https://www.landleader.com/brokerage/land-and-wildlife-llc

6

# Satellite Map





# **MORE INFO ONLINE:**

#### LISTING REPRESENTATIVE For more information contact:



# Representative

James Newstead

**Mobile** (541) 727-1417

**Email** james@landandwildlife.com

Address 3811 Crater Lake Hwy

**City / State / Zip** Medford, OR 97504

### <u>NOTES</u>



### **MORE INFO ONLINE:**

| <b>NOTES</b> |  |
|--------------|--|
|              |  |

|  | · · · · · |
|--|-----------|
|  |           |
|  |           |
|  |           |
|  |           |
|  |           |
|  |           |
|  |           |
|  |           |
|  |           |
|  |           |
|  |           |
|  |           |
|  |           |
|  |           |
|  |           |
|  |           |
|  |           |