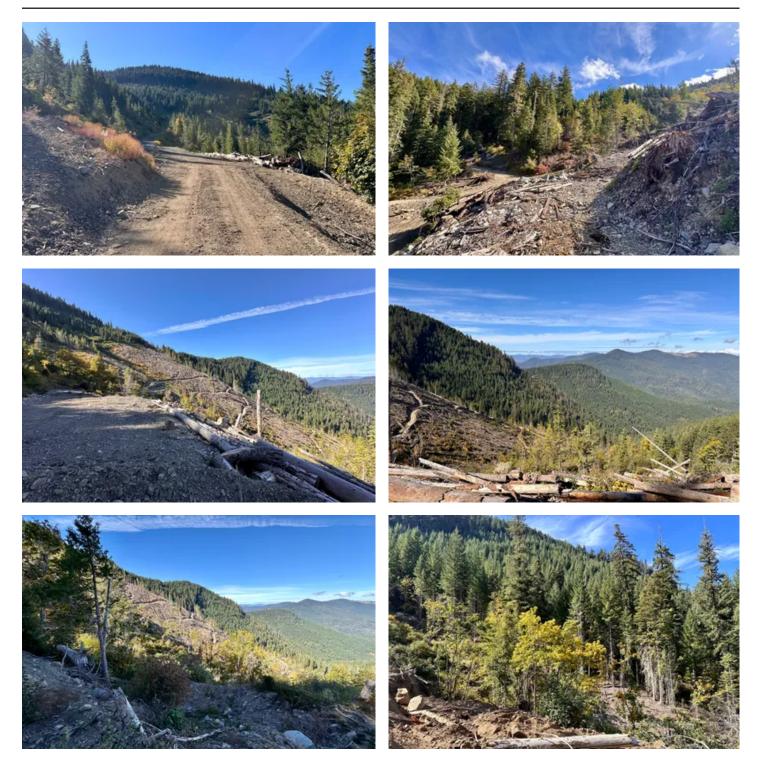

### **PROPERTY DESCRIPTION**

160 Secluded Acres surrounded by thousands of acres of National Forest and state land, perched on a mountain miles behind a locked BLM gate.Sit and watch your investment grow while having your own recreational playground to enjoy. Roads throughout the property lead into the public lands for limitless exploration with all your favorite toys. Historically used as a timber holding but has since been cleared and per ODF will need to be replanted in the near future.This could be a solid investment property, hunting retreat, or just an escape from the modern world where it's just you and all the natural beauty around. Buyer to perform their own due diligence for all intended uses.