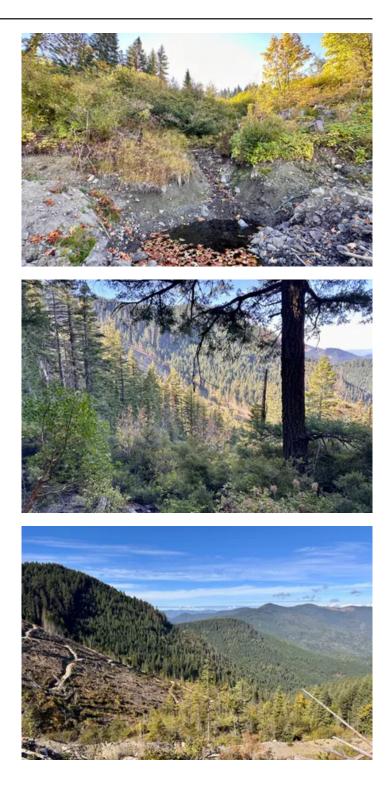

### **PROPERTY DESCRIPTION**

160 Secluded Acres surrounded by thousands of acres of National Forest and state land, perched on a mountain miles behind a locked BLM gate.Sit and watch your investment grow while having your own recreational playground to enjoy. Roads throughout the property lead into the public lands for limitless exploration with all your favorite toys. Historically used as a timber holding but has since been cleared and per ODF will need to be replanted in the near future.This could be a solid investment property, hunting retreat, or just an escape from the modern world where it's just you and all the natural beauty around. Buyer to perform their own due diligence for all intended uses.