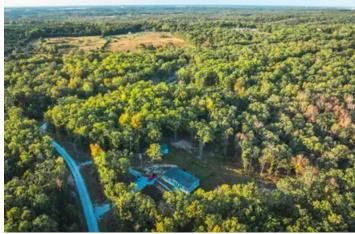

Wiese View Acres 430 Wiese View Dr. Cuba, MO 65453 \$229,900 4.340± Acres Crawford County









#### **SUMMARY**

**Address** 

430 Wiese View Dr.

City, State Zip

Cuba, MO 65453

County

**Crawford County** 

Type

Residential Property, Recreational Land, Hunting Land

Latitude / Longitude

38.098702 / -91.343423

Taxes (Annually)

638

**Dwelling Square Feet** 

150C

**Bedrooms / Bathrooms** 

3/2

**Acreage** 

4.340

Price

\$229,900

**Property Website** 

https://livingthedreamland.com/property/wiese-view-acrescrawford-missouri/65983/









#### **PROPERTY DESCRIPTION**

4.3 Acres in Scenic Crawford County, Close to Rivers and Outdoor Adventure. Nestled in beautiful Crawford County, this 4.3-acre property is a nature lover's dream, offering easy access to some of the best outdoor activities in Missouri. Located near the Meramec, Huzzah, and Courtois Rivers, it's perfec