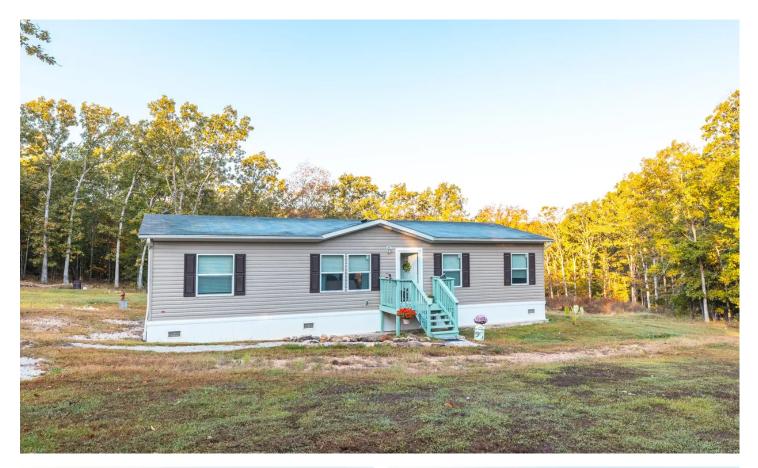

Wiese View Acres 430 Wiese View Dr. Cuba, MO 65453 \$229,900 4.340± Acres Crawford County

#### **PROPERTY DESCRIPTION**

4.3 Acres in Scenic Crawford County, Close to Rivers and Outdoor Adventure. Nestled in beautiful Crawford County, this 4.3-acre property is a nature lover's dream, offering easy access to some of the best outdoor activities in Missouri. Located near the Meramec, Huzzah, and Courtois Rivers, it's perfect for kayaking, canoeing, fishing, and camping. The Maramec Trout Hatchery is just minutes away for fishing enthusiasts, while the Onondaga Cave and Huzzah Conservation Area are close by, providing endless opportunities for exploration and adventure. The property features a spacious 3-bedroom, 2-bath home with a nice, level yard and plenty of open space. Whether you're relaxing in the yard or heading out for a day of outdoor fun, this home offers the perfect blend of country living and convenience. Plus, it's just an hour's drive from St. Louis County, making it an ideal retreat from the city. If you're looking for a peaceful property with access to the best of Missouri's natural beauty, this is the place for you!