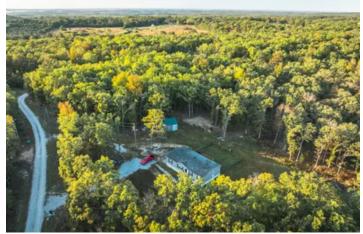

Wiese View Acres 430 Wiese View Dr. Cuba, MO 65453 \$229,900 4.340± Acres Crawford County









#### **SUMMARY**

**Address** 

430 Wiese View Dr.

City, State Zip

Cuba, MO 65453

County

**Crawford County** 

Type

Residential Property, Recreational Land, Hunting Land

Latitude / Longitude

38.098702 / -91.343423

Taxes (Annually)

638

**Dwelling Square Feet** 

150C

**Bedrooms / Bathrooms** 

3/2

**Acreage** 

4.340

Price

\$229,900

**Property Website** 

https://livingthedreamland.com/property/wiese-view-acrescrawford-missouri/65983/









#### **PROPERTY DESCRIPTION**

4.3 Acres in Scenic Crawford County, Close to Rivers and Outdoor Adventure. Nestled in beautiful Crawford County, this 4.3-acre property is a nature lover's dream, offering easy access to some of the best outdoor activities in Missouri. Located near the Meramec, Huzzah, and Courtois Rivers, it's perf