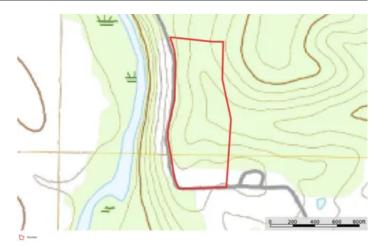

The Overlook at the Meramec 3891 E Lindberg Rd. Cuba, MO 65453

\$689,900 11.970± Acres Crawford County









### **SUMMARY**

#### **Address**

3891 E Lindberg Rd.

### City, State Zip

Cuba, MO 65453

### County

**Crawford County** 

#### Type

Farms, Hunting Land, Recreational Land, Residential Property, Riverfront, Single Family

### Latitude / Longitude

38.01657 / -91.332039

### Taxes (Annually)

1804

### **Dwelling Square Feet**

3600

### **Bedrooms / Bathrooms**

4/3.5

### Acreage

11.970

### **Price**

\$689,900

### **Property Website**

https://livingthedreamland.com/property/the-overlook-at-the-meramec-crawford-missouri/65975/









### **PROPERTY DESCRIPTION**

This stunning 12+/- acre property offers unbeatable views, located right across from Inspiration Point—the best vantage point in Crawford County. The land is a mix of wooded and open areas, providing privacy and tranquility while surrounded by excellent neighbors. The custom-built home features 4 bedrooms and 3.5 baths, designed with comfort and functionality in mind with an inviting and open floorplan. Outdoor enthusiasts will love the proximity to the Huzzah, Courtois, and Meramec Rivers, perfect for kayaking, canoeing, and rafting. The famous Maramec Springs Trout Fishery is just minutes away for fishing and outdoor fun. The property's access is on a paved road. The land itself is beautifully laid out, with the Meramec River just across the road. Th