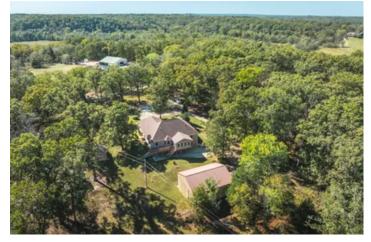

### **PROPERTY DESCRIPTION**

This stunning 12+/- acre property offers unbeatable views, located right across from Inspiration Point—the best vantage point in Crawford County. The land is a mix of wooded and open areas, providing privacy and tranquility while surrounded by excellent neighbors. The custom-built home features 4 bedrooms and 3.5 baths, designed with comfort and functionality in mind with an inviting and open floorplan. Outdoor enthusiasts will love the proximity to the Huzzah, Courtois, and Meramec Rivers, perfect for kayaking, canoeing, and rafting. The famous Maramec Springs Trout Fishery is just minutes away for fishing and outdoor fun. The property's access is on a paved road. The land itself is beautifully laid out, with the Meramec River just across the road. The location offers some of the best sunrises and sunsets in the area, with deer and turkey frequently visiting the backyard, making for a true country living experience. Property also features a metal building for additional storage for all your equipment and toys. All of this is located just an hour's drive from St. Louis County, offering the perfect blend of rural charm and city accessibility. If you're seeking country living at its finest, this property is a must-see!