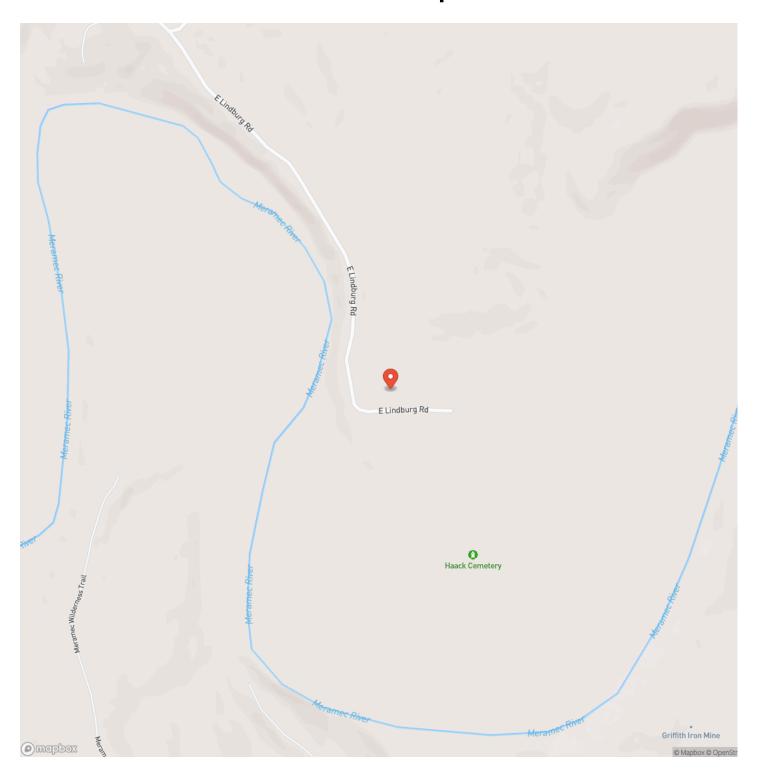

is, and Meramec Rivers, perfect for kayaking, canoeing, and rafting. The famous Maramec Springs Trout Fishery is just minutes away for fishing and outdoor fun. The property's access is on a paved road. The land itself is beautifully laid out, with the Meramec River just across the road. The location offers some of the best sunrises and sunsets in the area, with deer and turkey frequently visiting the backyard, making for a true country living experience. Property also features a metal building for additional storage for all your equipment and toys. All of this is located just an hour's drive from St. Louis County, offering the perfect blend of rural charm and city accessibility. If you're seeking country living at its finest, this property is a must-see!















## **Locator Map**





## **Locator Map**





# **Satellite Map**





# LISTING REPRESENTATIVE For more information contact:



### Representative

D.W. Hindman

### Mobile

(314) 486-3500

### Office

(855) 289-3478

### Email

dwlivingthedream@gmail.com

### Address

515 S Franklin

## City / State / Zip

Cuba, MO 63005

| <u>NOTES</u> |  |   |
|--------------|--|---|
|              |  |   |
|              |  | _ |
|              |  |   |
|              |  |   |
|              |  |   |
|              |  |   |
|              |  |   |
|              |  |   |
|              |  |   |
|              |  |   |
|              |  |   |
|              |  |   |
|              |  |   |



| <u>IOTES</u> |  |
|--------------|--|
|              |  |
|              |  |
|              |  |
|              |  |
|