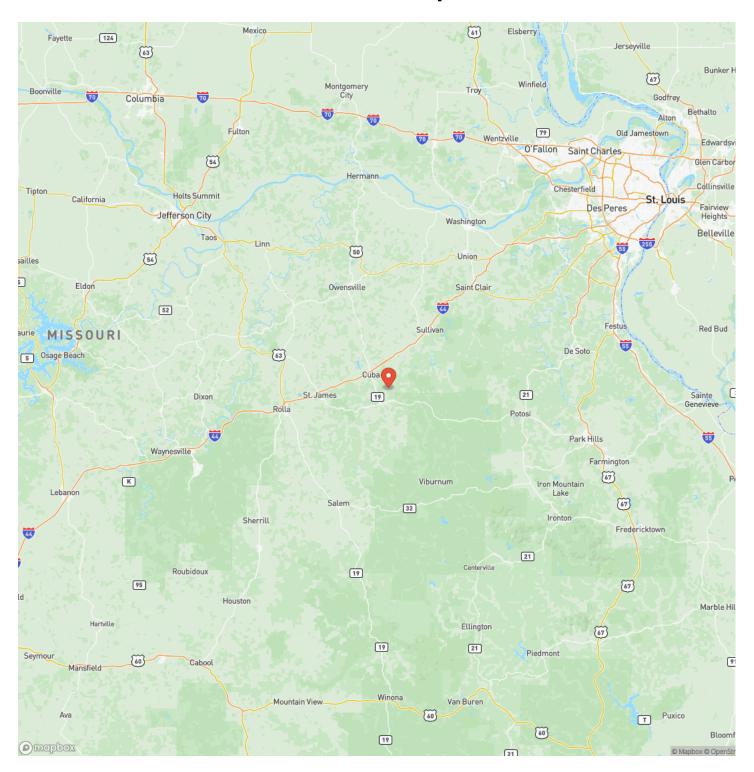

perfect for kayaking, canoeing, and rafting. The famous Maramec Springs Trout Fishery is just minutes away for fishing and outdoor fun. The property's access is on a paved road. The land itself is beautifully laid out, with the Meramec River just across the road. The location offers some of the best sunrises and sunsets in the area, with deer and turkey frequently visiting the backyard, making for a true country living experience. Property also features a metal building for additional storage for all your equipment and toys. All of this is located just an hour's drive from St. Louis County, offering the perfect blend of rural charm and city accessibility. If you're seeking country living at its finest, this property is a must-see!















## **Locator Map**





## **Locator Map**





# **Satellite Map**





# LISTING REPRESENTATIVE For more information contact:



### Representative

D.W. Hindman

### Mobile

(314) 486-3500

### Office

(855) 289-3478

### Email

dwlivingthedream@gmail.com

### Address

515 S Franklin

## City / State / Zip

Cuba, MO 63005

| <u>NOTES</u> |  |   |
|--------------|--|---|
|              |  |   |
|              |  | _ |
|              |  |   |
|              |  |   |
|              |  |   |
|              |  |   |
|              |  |   |
|              |  |   |
|              |  |   |
|              |  |   |
|              |  |   |
|              |  |   |
|              |  |   |



| <u>IOTES</u> |  |
|--------------|--|
|              |  |
|              |  |
|              |  |
|              |  |
|              |  |
|