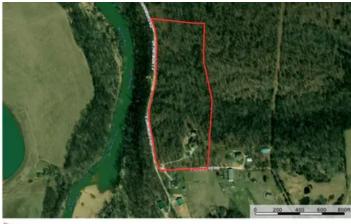

The Overlook at the Meramec 3891 E Lindberg Rd. Cuba, MO 65453

\$689,900 11.970± Acres Crawford County









### **SUMMARY**

#### **Address**

3891 E Lindberg Rd.

### City, State Zip

Cuba, MO 65453

### County

**Crawford County** 

#### Type

Farms, Hunting Land, Recreational Land, Residential Property, Riverfront, Single Family

### Latitude / Longitude

38.01657 / -91.332039

### Taxes (Annually)

1804

### **Dwelling Square Feet**

3600

### **Bedrooms / Bathrooms**

4/3.5

### Acreage

11.970

### **Price**

\$689,900

### **Property Website**

https://livingthedreamland.com/property/the-overlook-at-the-meramec-crawford-missouri/65975/









### **PROPERTY DESCRIPTION**

This stunning 12+/- acre property offers unbeatable views, located right across from Inspiration Point—the best vantage point in Crawford County. The land is a mix of wooded and open areas, providing privacy and tr