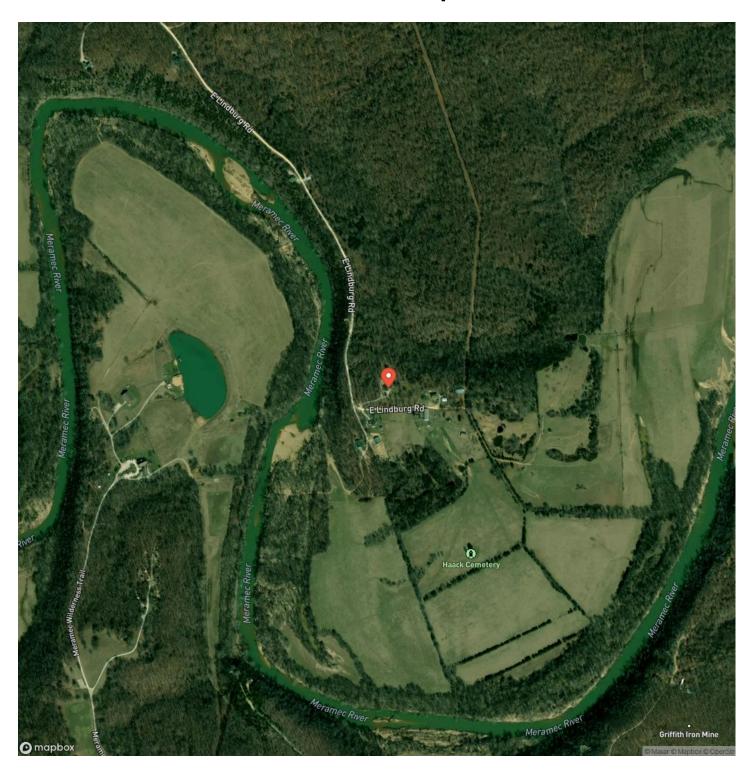

oeing, and rafting. The famous Maramec Springs Trout Fishery is just minutes away for fishing and outdoor fun. The property's access is on a paved road. The land itself is beautifully laid out, with the Meramec River just across the road. The location offers some of the best sunrises and sunsets in the area, with deer and turkey frequently visiting the backyard, making for a true country living experience. Property also features a metal building for additional storage for all your equipment and toys. All of this is located just an hour's drive from St. Louis County, offering the perfect blend of rural charm and city accessibility. If you're seeking country living at its finest, this property is a must-see!















## **Locator Map**





## **Locator Map**





# **Satellite Map**





# LISTING REPRESENTATIVE For more information contact:



### Representative

D.W. Hindman

### Mobile

(314) 486-3500

### Office

(855) 289-3478

### Email

dwlivingthedream@gmail.com

### Address

515 S Franklin

## City / State / Zip

Cuba, MO 63005

| <u>NOTES</u> |  |   |
|--------------|--|---|
|              |  |   |
|              |  | _ |
|              |  |   |
|              |  |   |
|              |  |   |
|              |  |   |
|              |  |   |
|              |  |   |
|              |  |   |
|              |  |   |
|              |  |   |
|              |  |   |
|              |  |   |



| <u>IOTES</u> |  |
|--------------|--|
|              |  |
|              |  |
|              |  |
|              |  |
|              |  |
|              |  |
|              |