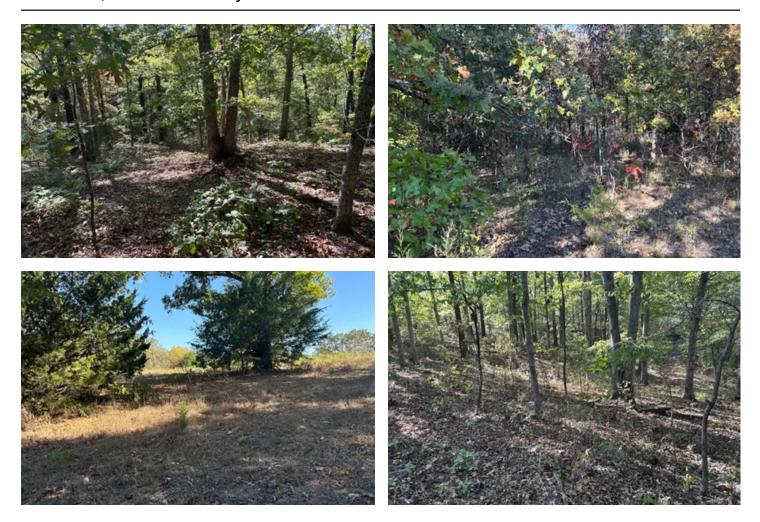

#### **PROPERTY DESCRIPTION**

Here is your opportunity to own a property with so many uses, it is the perfect amount of woods and pasture, whether you are looking for hunting with mature timber and plenty of open ground for food plots or looking for a great place to build your dream home or weekend cabin. The Land is fenced for horse or cattle and has lots of county road frontage for easy access. There is also a spring fed pond providing water for both wildlife and livestock. located just a short drive from attractions like Ha Ha Tonka Lake of the Ozarks and Pomme De Terre Lake. Just a mile and a half from the highway on a well Maintained county road. There is already electric poles on the property, and some great building sites.