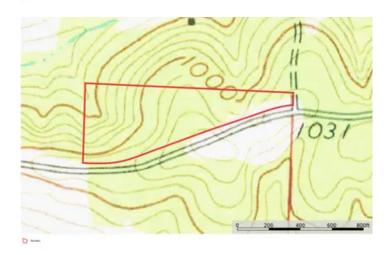

West Branch 000 West Branch Road Macks Creek, MO 65786 \$58,000 10± Acres Camden County









### West Branch Macks Creek, MO / Camden County

#### **SUMMARY**

**Address** 

000 West Branch Road

City, State Zip

Macks Creek, MO 65786

County

Camden County

Type

Lot, Recreational Land

Latitude / Longitude

37.9116 / -93.0393

Taxes (Annually)

228

**Acreage** 

10

Price

\$58,000

#### **Property Website**

https://livingthedreamland.com/property/west-branch-camden-missouri/65846/









### West Branch Macks Creek, MO / Camden County

#### **PROPERTY DESCRIPTION**

Here is your opportunity to own a property with so many uses, it is the perfect amount of woods and pasture, whether you are looking for hunting with mature timber and plenty of open ground for food plots or looking for a great place to build your dream home or weekend cabin. The Land is fenced for horse or cattle and has lots of county road frontage for easy access. There is also a spring fed pond providing water for both wildlife and livestock. located just a short drive from attractions like Ha Ha Tonka Lake of the Ozarks and Pomme De Terre Lake. Just a mile and a half from the highway on a well Maintained county road. There is already electric poles on the property, and some great building sites.