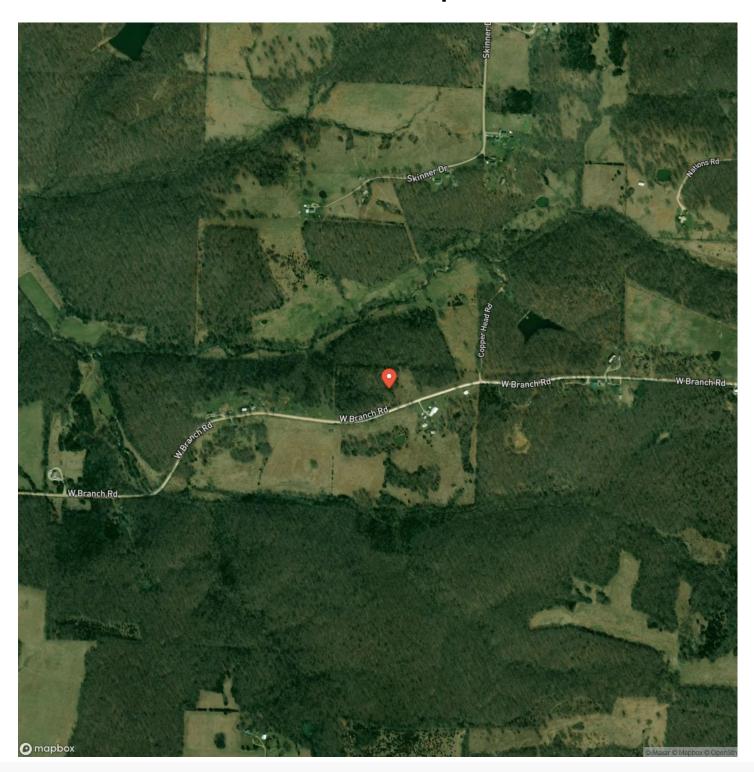

DESCRIPTION**

Here is your opportunity to own a property with so many uses, it is the perfect amount of woods and pasture, whether you are looking for hunting with mature timber and plenty of open ground for food plots or looking for a great place to build your dream home or weekend cabin. The Land is fenced for horse or cattle and has lots of county road frontage for easy access. There is also a spring fed pond providing water for both wildlife and livestock. located just a short drive from attractions like Ha Ha Tonka Lake of the Ozarks and Pomme De Terre Lake. Just a mile and a half from the highway on a well Maintained county road. There is already electric poles on the property, and some great building sites.







# **Locator Map**





# **Locator Map**





# **Satellite Map**





### West Branch Macks Creek, MO / Camden County

# LISTING REPRESENTATIVE For more information contact:



Representative

Jerry Hunter

Mobile

(573) 578-0717

**Email** 

yourlandhunter@gmail.com

**Address** 

21475 State Route M

City / State / Zip

Newburg, MO 65550

| <u>NOTES</u> |  |  |
|--------------|--|--|
|              |  |  |
|              |  |  |
|              |  |  |
|              |  |  |
|              |  |  |
|              |  |  |
|              |  |  |
|              |  |  |
|              |  |  |
|              |  |  |
|              |  |  |
|              |  |  |
|              |  |  |
|              |  |  |



| NOTES |   |
|-------|---|
|       |   |
|       | — |
|       |   |
|       |   |
|       |   |
|       |   |
|       |   |
|       |   |
|       |