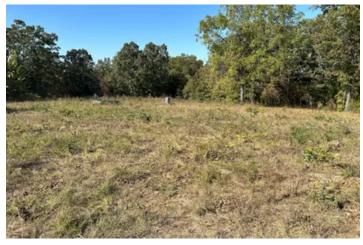

#### **PROPERTY DESCRIPTION**

Here is your opportunity to own a property with so many uses, it is the perfect amount of woods and pasture, whether you are looking for hunting with mature timber and plenty of open ground for food plots or looking for a great place to build your dream home or weekend cabin. The Land is fenced for horse or cattle and has lots of county road frontage for easy access. There is also a spring fed pond providing water for both wildlife and livestock. located just a short drive from attractions like Ha Ha Tonka Lake of the Ozarks and Pomme De Terre Lake. Just a mile and a half from the highway on a well Maintained county road. There is already electric poles on the property, and some great building sites.