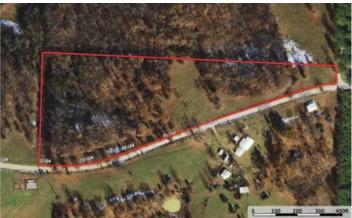

# **Satellite Map**

#### **PROPERTY DESCRIPTION**

Here is your opportunity to own a property with so many uses, it is the perfect amount of woods and pasture, whether you are looking for hunting with mature timber and plenty of open ground for food plots or looking for a great place to build your dream home or weekend cabin. The Land is fenced for horse or cattle and has lots of county road frontage for easy access. There is also a spring fed pond providing water for both wildlife and livestock. located just a short drive from attractions like Ha Ha Tonka Lake of the Ozarks and Pomme De Terre Lake. Just a mile and a half from the highway on a well Maintained county road. There is already electric poles on the property, and some great building sites.