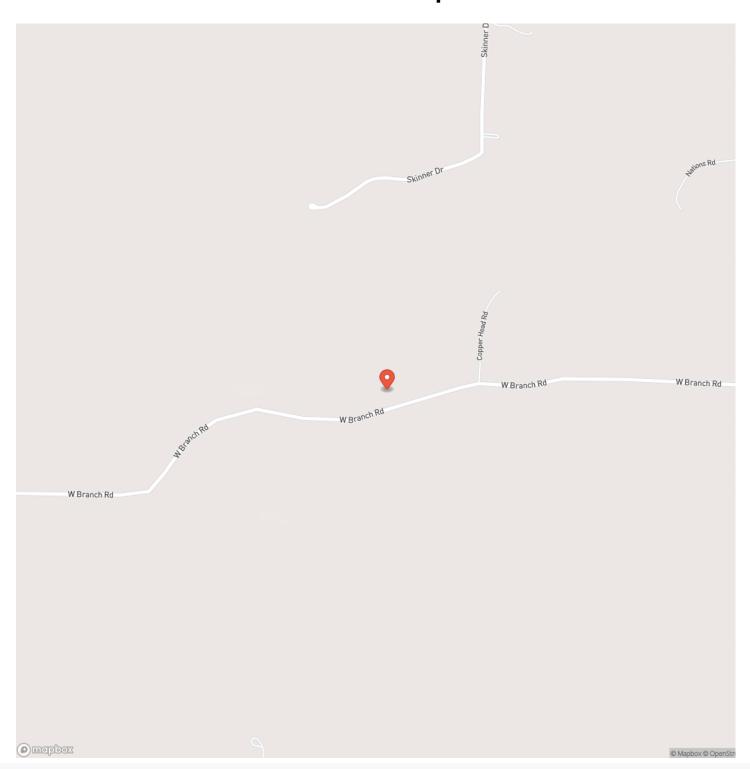

Macks Creek, MO / Camden County

#### **PROPERTY DESCRIPTION**

Here is your opportunity to own a property with so many uses, it is the perfect amount of woods and pasture, whether you are looking for hunting with mature timber and plenty of open ground for food plots or looking for a great place to build your dream home or weekend cabin. The Land is fenced for horse or cattle and has lots of county road frontage for easy access. There is also a spring fed pond providing water for both wildlife and livestock. located just a short drive from attractions like Ha Ha Tonka Lake of the Ozarks and Pomme De Terre Lake. Just a mile and a half from the highway on a well Maintained county road. There is already electric poles on the property, and some great building sites.







# **Locator Map**





# **Locator Map**





# **Satellite Map**





### West Branch Macks Creek, MO / Camden County

# LISTING REPRESENTATIVE For more information contact:



Representative

Jerry Hunter

Mobile

(573) 578-0717

**Email** 

yourlandhunter@gmail.com

**Address** 

21475 State Route M

City / State / Zip

Newburg, MO 65550

| <u>NOTES</u> |  |  |
|--------------|--|--|
|              |  |  |
|              |  |  |
|              |  |  |
|              |  |  |
|              |  |  |
|              |  |  |
|              |  |  |
|              |  |  |
|              |  |  |
|              |  |  |
|              |  |  |
|              |  |  |
|              |  |  |
|              |  |  |



| NOTES |   |
|-------|---|
|       |   |
|       | — |
|       |   |
|       |   |
|       |   |
|