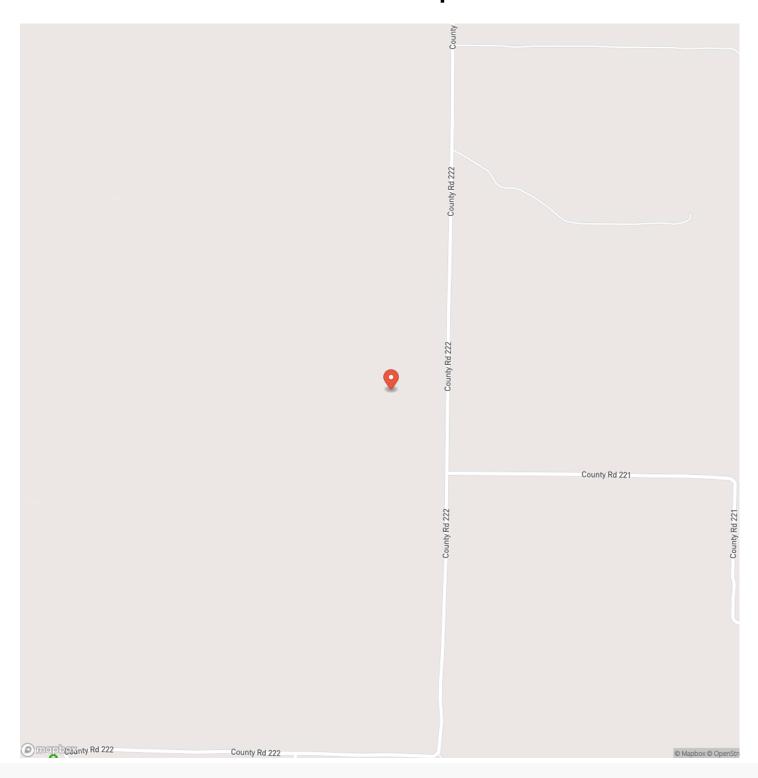

TY DESCRIPTION**

39 +/—acres located in Maries County, consisting of mainly mixed timber. A few small open areas can easily be converted to food plots. There is a good trail system that provides easy navigation throughout the property. A small wildlife watering hole was recently installed and is seeing action already! Electric, well, and septic are in place and operational. To top it off, a basement and foundation have previously been poured, giving a great start to your future home or hunting cabin. An industrial rubber roofing cover has been placed over the basement, protecting it from the weather, and it is in great shape. Whether you're looking for a small hunting tract or a future home-build site, this one might be for you!



Meta 39 Meta, MO / Maries County





# **Locator Map**





# **Locator Map**





# **Satellite Map**





# LISTING REPRESENTATIVE For more information contact:



### Representative

Joey Kidwell

### Mobile

(573) 202-4068

#### **Emai**

joey@livingthedreamland.com

#### **Address**

6485 N Service Road

### City / State / Zip

Leasburg, MO 65535

| NOTES |  |  |  |
|-------|--|--|--|
|       |  |  |  |
|       |  |  |  |
|       |  |  |  |
|       |  |  |  |
|       |  |  |  |
|       |  |  |  |
|       |  |  |  |
|       |  |  |  |
|       |  |  |  |
|       |  |  |  |
|       |  |  |  |
|       |  |  |  |
|       |  |  |  |
|       |  |  |  |
|       |  |  |  |
|       |  |  |  |
|       |  |  |  |
|       |  |  |  |
|       |  |  |  |
|       |  |  |  |
|       |  |  |  |
|       |  |  |  |



| NOTES |   |
|-------|---|
|       |   |