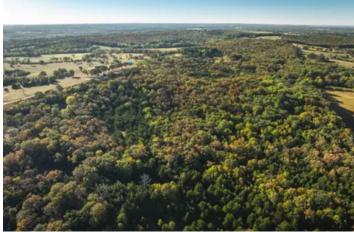

### **PROPERTY DESCRIPTION**

39 +/—acres located in Maries County, consisting of mainly mixed timber. A few small open areas can easily be converted to food plots. There is a good trail system that provides easy navigation throughout the property. A small wildlife watering hole was recently installed and is seeing action already! Electric, well, and septic are in place and operational. To top it off, a basement and foundation have previously been poured, giving a great start to your future home or hunting cabin. An industrial rubber roofing cover has been placed over the basement, protecting it from the weather, and it is in great shape. Whether you're looking for a small hunting tract or a future home-build site, this one might be for you!

Meta 39 Meta, MO / Maries County