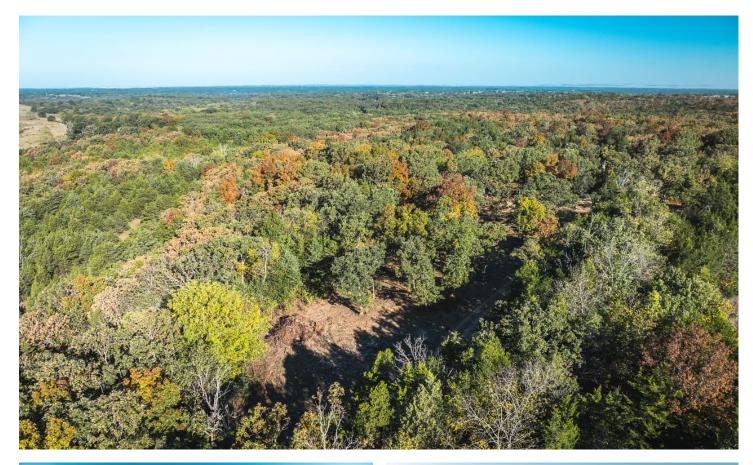

### **PROPERTY DESCRIPTION**

39 +/—acres located in Maries County, consisting of mainly mixed timber. A few small open areas can easily be converted to food plots. There is a good trail system that provides easy navigation throughout the property. A small wildlife watering hole was recently installed and is seeing action already! Electric, well, and septic are in place and operational. To top it off, a basement and foundation have previously been poured, giving a great start to your future home or hunting cabin. An industrial rubber roofing cover has been placed over the basement, protecting it from the weather, and it is in great shape. Whether you're looking for a small hunting tract or a future home-build site, this one might be for you!

Meta 39 Meta, MO / Maries County