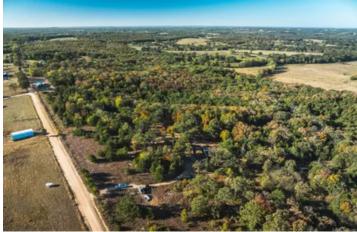

### **PROPERTY DESCRIPTION**

39 +/—acres located in Maries County, consisting of mainly mixed timber. A few small open areas can easily be converted to food plots. There is a good trail system that provides easy navigation throughout the property. A small wildlife watering hole was recently installed and is seeing action already! Electric, well, and septic are in place and operational. To top it off, a basement and foundation have previously been poured, giving a great start to your future home or hunting cabin. An industrial rubber roofing cover has been placed over the basement, protecting it from the weather, and it is in great shape. Whether you're looking for a small hunting tract or a future home-build site, this one might be for you!

Meta 39 Meta, MO / Maries County