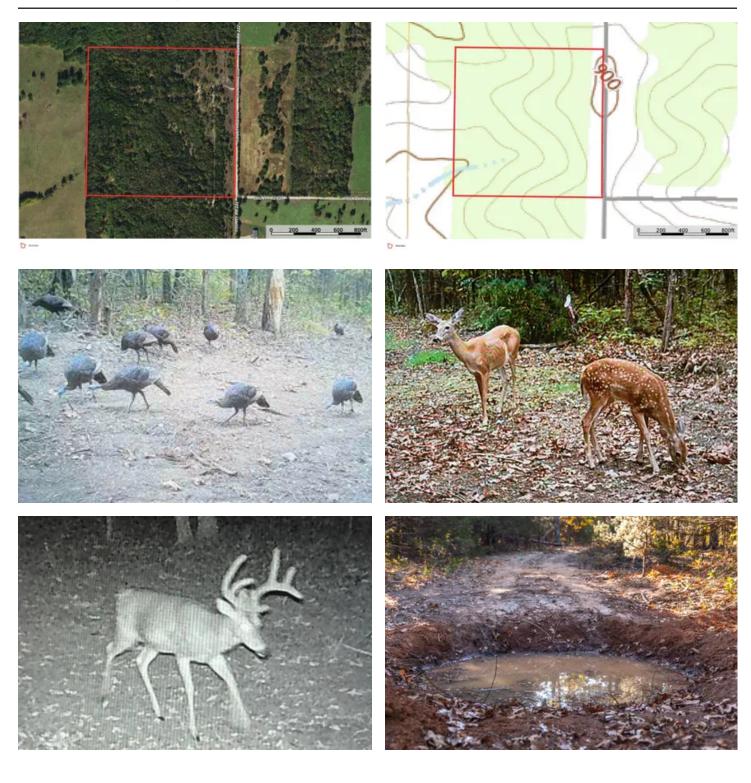

### **PROPERTY DESCRIPTION**

39 +/—acres located in Maries County, consisting of mainly mixed timber. A few small open areas can easily be converted to food plots. There is a good trail system that provides easy navigation throughout the property. A small wildlife watering hole was recently installed and is seeing action already! Electric, well, and septic are in place and operational. To top it off, a basement and foundation have previously been poured, giving a great start to your future home or hunting cabin. An industrial rubber roofing cover has been placed over the basement, protecting it from the weather, and it is in great shape. Whether you're looking for a small hunting tract or a future home-build site, this one might be for you!

# **Locator Map**

# **Satellite Map**