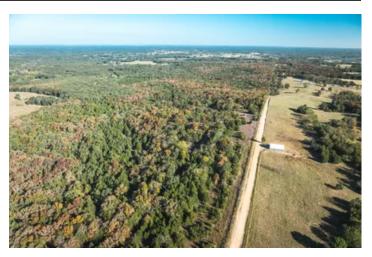

### **PROPERTY DESCRIPTION**

39 +/—acres located in Maries County, consisting of mainly mixed timber. A few small open areas can easily be converted to food plots. There is a good trail system that provides easy navigation throughout the property. A small wildlife watering hole was recently installed and is seeing action already! Electric, well, and septic are in place and operational. To top it off, a basement and foundation have previously been poured, giving a great start to your future home or hunting cabin. An industrial rubber roofing cover has been placed over the basement, protecting it from the weather, and it is in great shape. Whether you're looking for a small hunting tract or a future home-build site, this one might be for you!

Meta 39 Meta, MO / Maries County