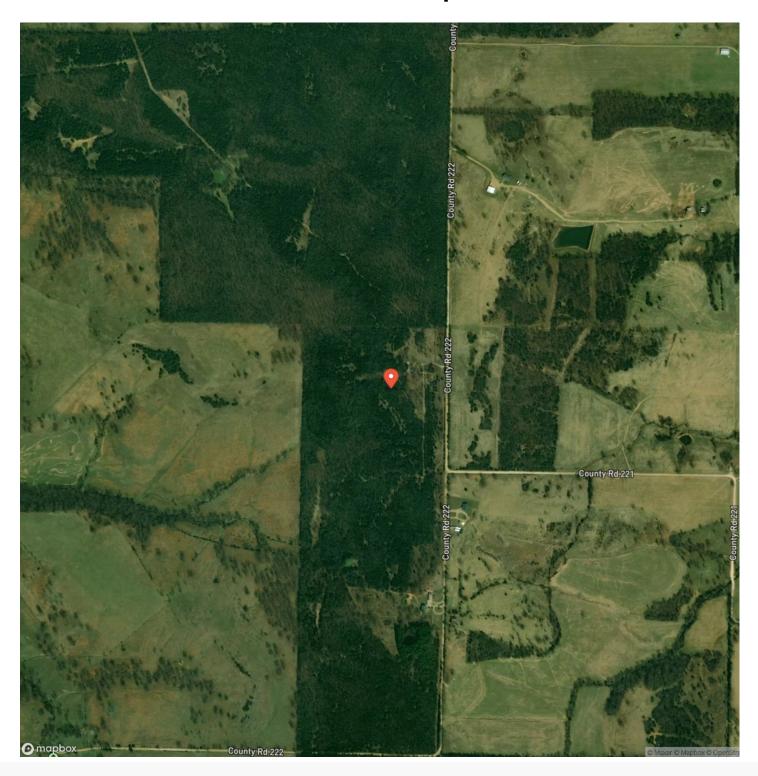

County, consisting of mainly mixed timber. A few small open areas can easily be converted to food plots. There is a good trail system that provides easy navigation throughout the property. A small wildlife watering hole was recently installed and is seeing action already! Electric, well, and septic are in place and operational. To top it off, a basement and foundation have previously been poured, giving a great start to your future home or hunting cabin. An industrial rubber roofing cover has been placed over the basement, protecting it from the weather, and it is in great shape. Whether you're looking for a small hunting tract or a future home-build site, this one might be for you!



Meta 39 Meta, MO / Maries County





# **Locator Map**





# **Locator Map**





# **Satellite Map**





# LISTING REPRESENTATIVE For more information contact:



### Representative

Joey Kidwell

### Mobile

(573) 202-4068

#### **Emai**

joey@livingthedreamland.com

#### **Address**

6485 N Service Road

### City / State / Zip

Leasburg, MO 65535

| NOTES |  |  |  |
|-------|--|--|--|
|       |  |  |  |
|       |  |  |  |
|       |  |  |  |
|       |  |  |  |
|       |  |  |  |
|       |  |  |  |
|       |  |  |  |
|       |  |  |  |
|       |  |  |  |
|       |  |  |  |
|       |  |  |  |
|       |  |  |  |
|       |  |  |  |
|       |  |  |  |
|       |  |  |  |
|       |  |  |  |
|       |  |  |  |
|       |  |  |  |
|       |  |  |  |
|       |  |  |  |
|       |  |  |  |
|       |  |  |  |



| NOTES |   |
|-------|---|
|       |   |
|       | — |
|       |   |
|       |   |
|