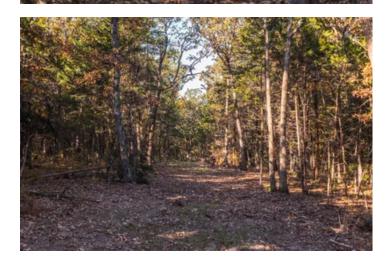

### **PROPERTY DESCRIPTION**

39 +/—acres located in Maries County, consisting of mainly mixed timber. A few small open areas can easily be converted to food plots. There is a good trail system that provides easy navigation throughout the property. A small wildlife watering hole was recently installed and is seeing action already! Electric, well, and septic are in place and operational. To top it off, a basement and foundation have previously been poured, giving a great start to your future home or hunting cabin. An industrial rubber roofing cover has been placed over the basement, protecting it from the weather, and it is in great shape. Whether you're looking for a small hunting tract or a future home-build site, this one might be for you!