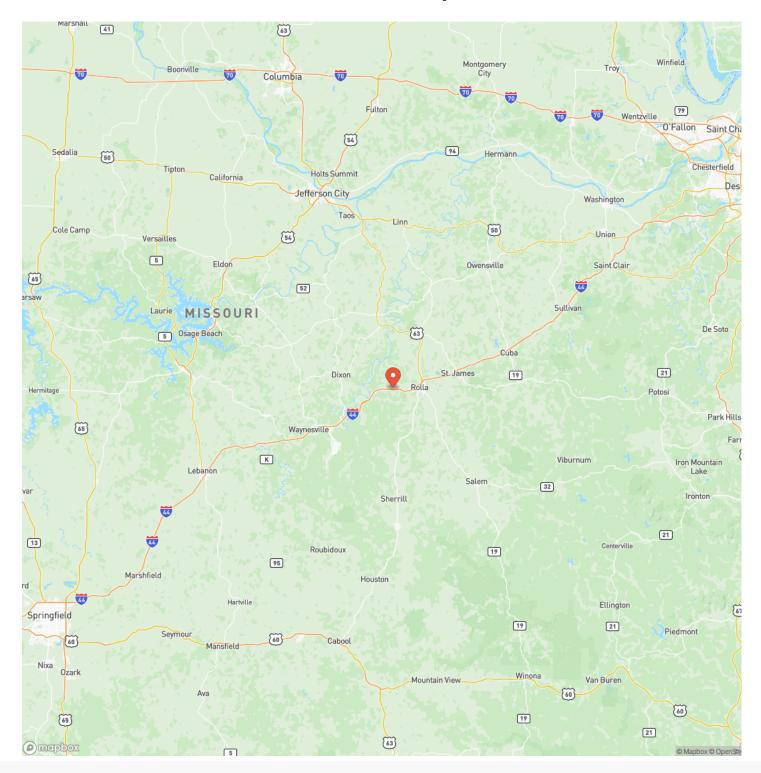

# **Locator Map**

#### **PROPERTY DESCRIPTION**

This 3.78-acre property offers a prime opportunity for a truck stop, with ample space to accommodate parking, fueling stations, a convenience store, and dining options. Strategically located near I-44, a major interstate with high traffic volume, this site is ideal for attracting both long-haul truckers and travelers. Positioned approximately 100 miles between the major cities of St. Louis and Springfield, it serves as a convenient stopover for those traveling across Missouri. The property is also just 30 miles from Fort Leonard Wood, providing a steady flow of local customers, including military personnel. The proximity to this military base, combined with the high volume of interstate traffic, makes this location a potentially lucrative investment for a truck stop or travel center, offering services to both local and long-distance drivers.