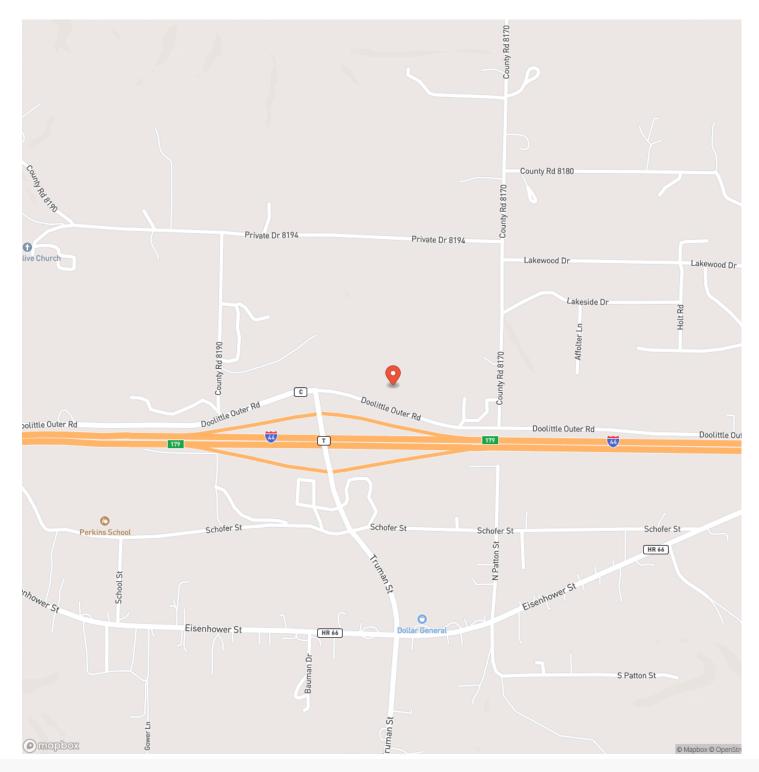

# **Locator Map**

#### **PROPERTY DESCRIPTION**

This 3.78-acre property offers a prime opportunity for a truck stop, with ample space to accommodate parking, fueling stations, a convenience store, and dining options. Strategically located near I-44, a major interstate with high traffic volume, this site is ideal for attracting both long-haul truckers and travelers. Positioned approximately 100 miles between the major cities of St. Louis and Springfield, it serves as a convenient stopover for those traveling across Missouri. The property is also just 30 miles from Fort Leonard Wood, providing a steady flow of local customers, including military personnel. The proximity to this military base, combined with the high volume of interstate traffic, makes this location a potentially lucrative investment for a truck stop or travel center, offering services to both local and long-distance drivers.