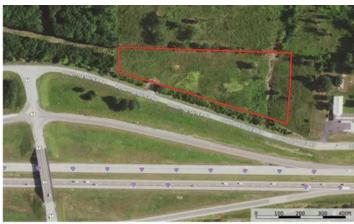

l-44/4 363 Doolittle Outer Road Rolla, MO 65401 **\$999,000** 3.785± Acres Phelps County



## **MORE INFO ONLINE:**



#### **SUMMARY**

Address 363 Doolittle Outer Road

**City, State Zip** Rolla, MO 65401

**County** Phelps County

**Type** Lot, Commercial

**Latitude / Longitude** 37.9465 / -91.8812

Taxes (Annually) 2871

**Acreage** 3.785

**Price** \$999,000

#### **Property Website**

https://livingthedreamland.com/property/i-44-4-phelps-missouri/65769/



D home







## **MORE INFO ONLINE:**

#### **PROPERTY DESCRIPTION**

This 3.78-acre property offers a prime opportunity for a truck stop, with ample space to accommodate parking, fueling stations, a convenience store, and dining options. Strategically located near I-44, a major interstate with high traffic volume, this site is ideal for attracting both long-haul truckers and travelers. Positioned approximately 100 miles between the major cities of St. Louis and Springfield, it serves as a convenient stopover for those traveling across Missouri. The property is also just 30 miles from Fort Leonard Wood, providing a steady flow of local customers, including military personnel. The proximity to this military base, combined with the high volume of interstate traffic, makes this location a