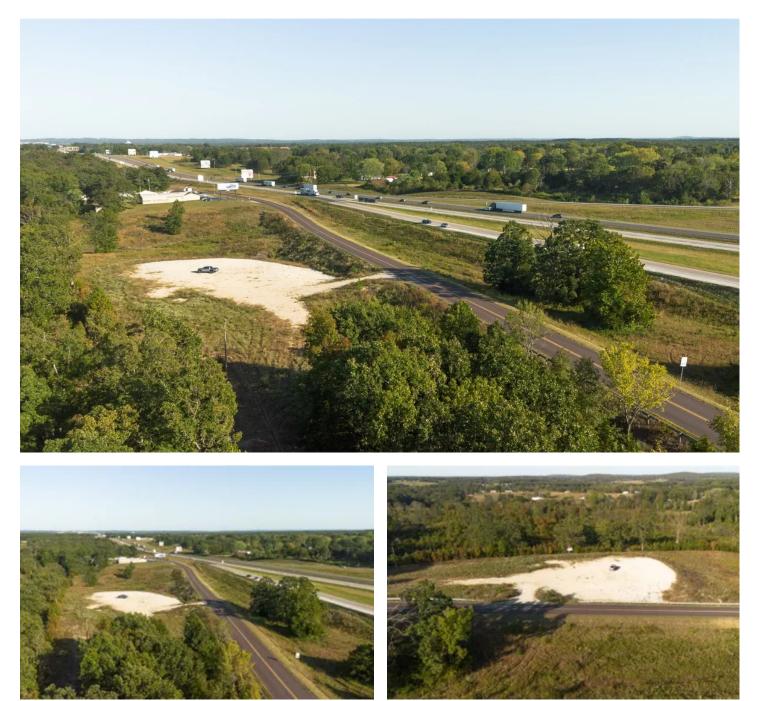

#### **PROPERTY DESCRIPTION**

This 3.78-acre property offers a prime opportunity for a truck stop, with ample space to accommodate parking, fueling stations, a convenience store, and dining options. Strategically located near I-44, a major interstate with high traffic volume, this site is ideal for attracting both long-haul truckers and travelers. Positioned approximately 100 miles between the major cities of St. Louis and Springfield, it serves as a convenient stopover for those traveling across Missouri. The property is also just 30 miles from Fort Leonard Wood, providing a steady flow of local customers, including military personnel. The proximity to this military base, combined with the high volume of interstate traffic, makes this location a potentially lucrative investment for a truck stop or travel center, offering services to both local and long-distance drivers.