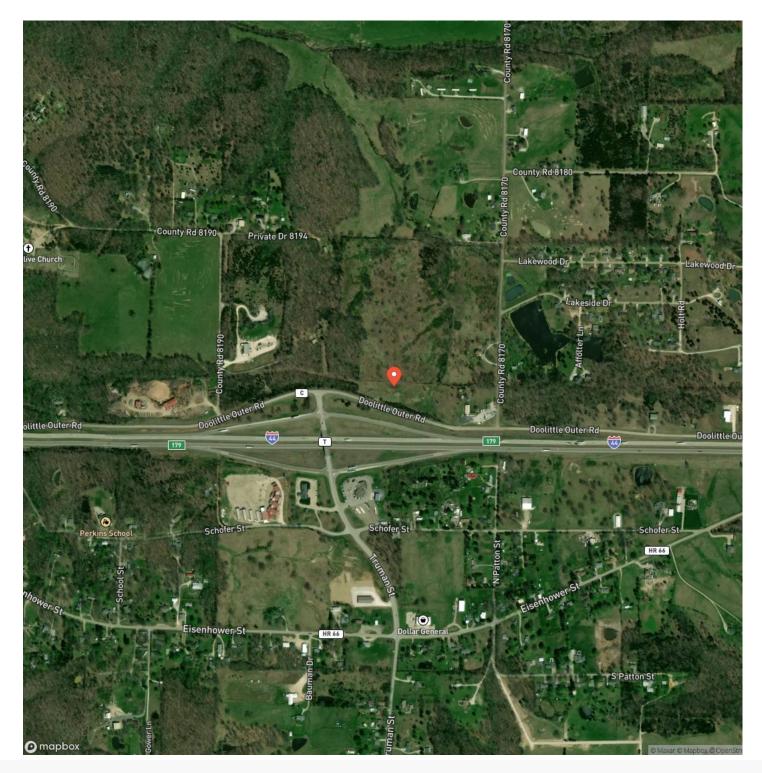

# Satellite Map

#### **PROPERTY DESCRIPTION**

This 3.78-acre property offers a prime opportunity for a truck stop, with ample space to accommodate parking, fueling stations, a convenience store, and dining options. Strategically located near I-44, a major interstate with high traffic volume, this site is ideal for attracting both long-haul truckers and travelers. Positioned approximately 100 miles between the major cities of St. Louis and Springfield, it serves as a convenient stopover for those traveling across Missouri. The property is also just 30 miles from Fort Leonard Wood, providing a steady flow of local customers, including military personnel. The proximity to this military base, combined with the high volume of interstate traffic, makes this location a potentially lucrative investment for a truck stop or travel center, offering services to both local and long-distance drivers.