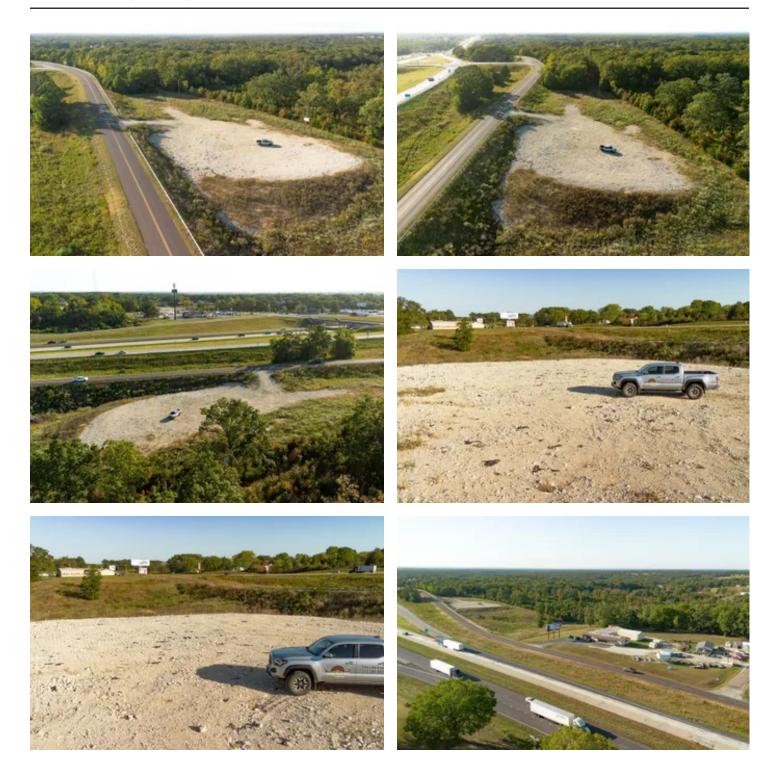

#### **PROPERTY DESCRIPTION**

This 3.78-acre property offers a prime opportunity for a truck stop, with ample space to accommodate parking, fueling stations, a convenience store, and dining options. Strategically located near I-44, a major interstate with high traffic volume, this site is ideal for attracting both long-haul truckers and travelers. Positioned approximately 100 miles between the major cities of St. Louis and Springfield, it serves as a convenient stopover for those traveling across Missouri. The property is also just 30 miles from Fort Leonard Wood, providing a steady flow of local customers, including military personnel. The proximity to this military base, combined with the high volume of interstate traffic, makes this location a potentially lucrative investment for a truck stop or travel center, offering services to both local and long-distance drivers.