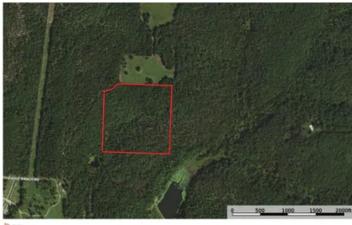

Huang 33 000 Highway j Collins, MO 64738

\$116,550 33± Acres St. Clair County









#### **SUMMARY**

**Address** 

000 Highway j

City, State Zip

Collins, MO 64738

County

St. Clair County

Type

Lot, Hunting Land, Recreational Land

Latitude / Longitude

37.8917 / -93.6972

Taxes (Annually)

179

**Acreage** 

33

Price

\$116,550

### **Property Website**

https://livingthedreamland.com/property/huang-33-st-clair-missouri/65751/









### **PROPERTY DESCRIPTION**

33+/- acres of Ozarks mature hardwoods! This property sits on a private drive providing ample privacy. 33+/- acres of Ozarks mature hardwoods! This property sits on a private drive providing ample privacy. beauty of the mature timber and wet weather creek. The property boasts many large oaks providing a great food source for the wildlife that call this place home. Weather you are looking for that per