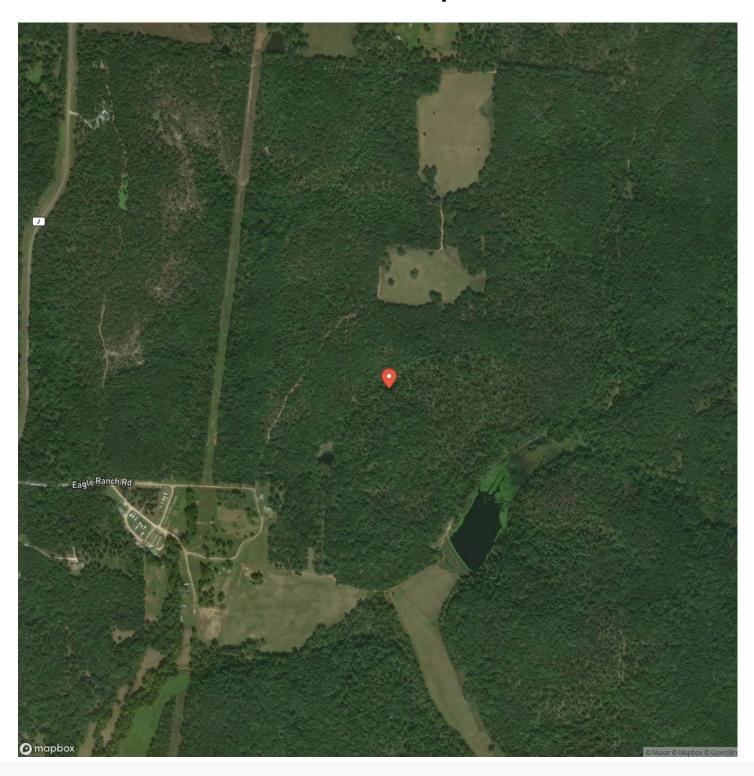

37.8917 / -93.6972

Taxes (Annually)

179

**Acreage** 

33

Price

\$116,550

### **Property Website**

https://livingthedreamland.com/property/huang-33-st-clair-missouri/65751/









### **PROPERTY DESCRIPTION**

33+/- acres of Ozarks mature hardwoods! This property sits on a private drive providing ample privacy. 33+/- acres of Ozarks mature hardwoods! This property sits on a private drive providing ample privacy. beauty of the mature timber and wet weather creek. The property boasts many large oaks providing a great food source for the wildlife that call this place home. Weather you are looking for that perfect build site, or that hunting property you've always wanted, this is sure to check all the boxes.







## **Locator Map**





## **Locator Map**





# **Satellite Map**





## LISTING REPRESENTATIVE For more information contact:



### Representative

Tyler Gerling

#### Mobile

(417) 429-5543

#### **Emai**

tyler@livingthedreamland.com

#### Address

515 S. Franklin St.

### City / State / Zip

Cuba, MO 65453

| <u>NOTES</u> |  |  |
|--------------|--|--|
|              |  |  |
|              |  |  |
|              |  |  |
|              |  |  |
|              |  |  |
|              |  |  |
|              |  |  |
|              |  |  |
|              |  |  |
|              |  |  |
|              |  |  |
|              |  |  |
|              |  |  |
|              |  |  |



| NOTES |   |
|-------|---|
|       |   |
|       | — |
|       |   |
|       |   |
|       |   |
|       |   |
|       |   |
|       |   |
|       |   |
|       | _ |
|       | _ |