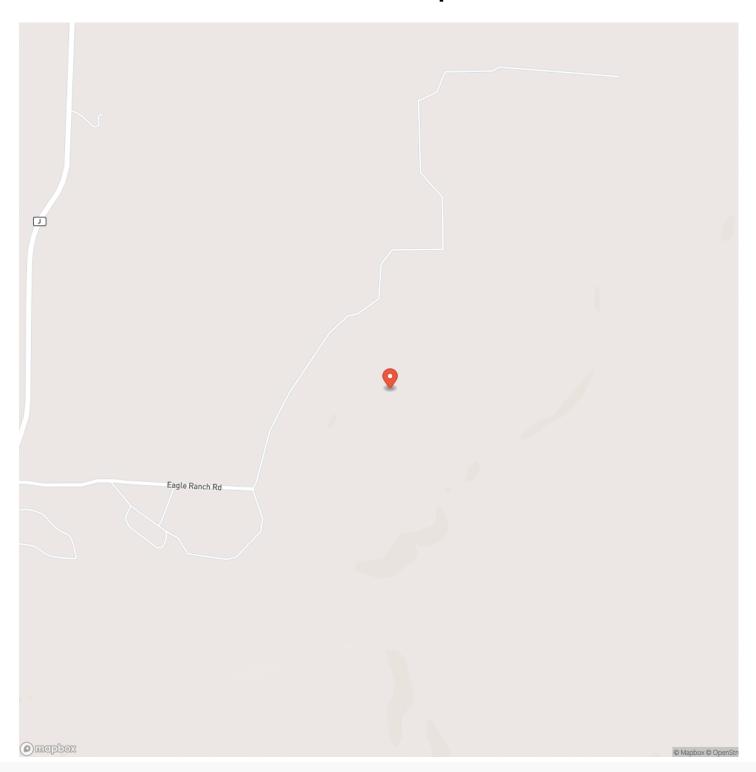

ing Land, Recreational Land

Latitude / Longitude

37.8917 / -93.6972

Taxes (Annually)

179

**Acreage** 

33

Price

\$116,550

### **Property Website**

https://livingthedreamland.com/property/huang-33-st-clair-missouri/65751/









### **PROPERTY DESCRIPTION**

33+/- acres of Ozarks mature hardwoods! This property sits on a private drive providing ample privacy. 33+/- acres of Ozarks mature hardwoods! This property sits on a private drive providing ample privacy. beauty of the mature timber and wet weather creek. The property boasts many large oaks providing a great food source for the wildlife that call this place home. Weather you are looking for that perfect build site, or that hunting property you've always wanted, this is sure to check all the boxes.







## **Locator Map**





## **Locator Map**





# **Satellite Map**





## LISTING REPRESENTATIVE For more information contact:



### Representative

Tyler Gerling

#### Mobile

(417) 429-5543

#### **Emai**

tyler@livingthedreamland.com

#### Address

515 S. Franklin St.

### City / State / Zip

Cuba, MO 65453

| <u>NOTES</u> |  |  |
|--------------|--|--|
|              |  |  |
|              |  |  |
|              |  |  |
|              |  |  |
|              |  |  |
|              |  |  |
|              |  |  |
|              |  |  |
|              |  |  |
|              |  |  |
|              |  |  |
|              |  |  |
|              |  |  |
|              |  |  |



| NOTES |   |
|-------|---|
|       |   |
|       | — |
|       |   |
|       |   |
|       |   |
|       |   |
|       |   |
|