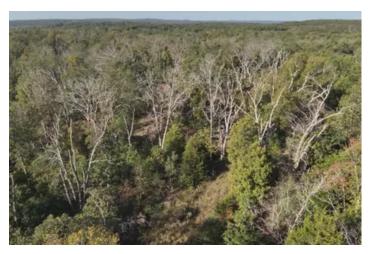

### **PROPERTY DESCRIPTION**

33+/- acres of Ozarks mature hardwoods! This property sits on a private drive providing ample privacy. 33+/- acres of Ozarks mature hardwoods! This property sits on a private drive providing ample privacy. beauty of the mature timber and wet weather creek. The property boasts many large oaks providing a great food source for the wildlife that call this place home. Weather you are looking for that perfect build site, or that hunting property you've always wanted, this is sure to check all the boxes.