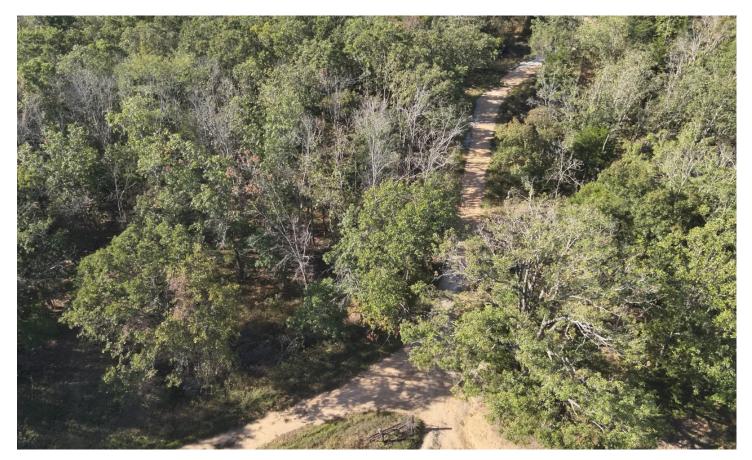

### **PROPERTY DESCRIPTION**

33+/- acres of Ozarks mature hardwoods! This property sits on a private drive providing ample privacy. 33+/- acres of Ozarks mature hardwoods! This property sits on a private drive providing ample privacy. beauty of the mature timber and wet weather creek. The property boasts many large oaks providing a great food source for the wildlife that call this place home. Weather you are looking for that perfect build site, or that hunting property you've always wanted, this is sure to check all the boxes.