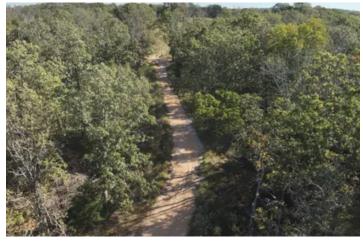

### **PROPERTY DESCRIPTION**

33+/- acres of Ozarks mature hardwoods! This property sits on a private drive providing ample privacy. 33+/- acres of Ozarks mature hardwoods! This property sits on a private drive providing ample privacy. beauty of the mature timber and wet weather creek. The property boasts many large oaks providing a great food source for the wildlife that call this place home. Weather you are looking for that perfect build site, or that hunting property you've always wanted, this is sure to check all the boxes.