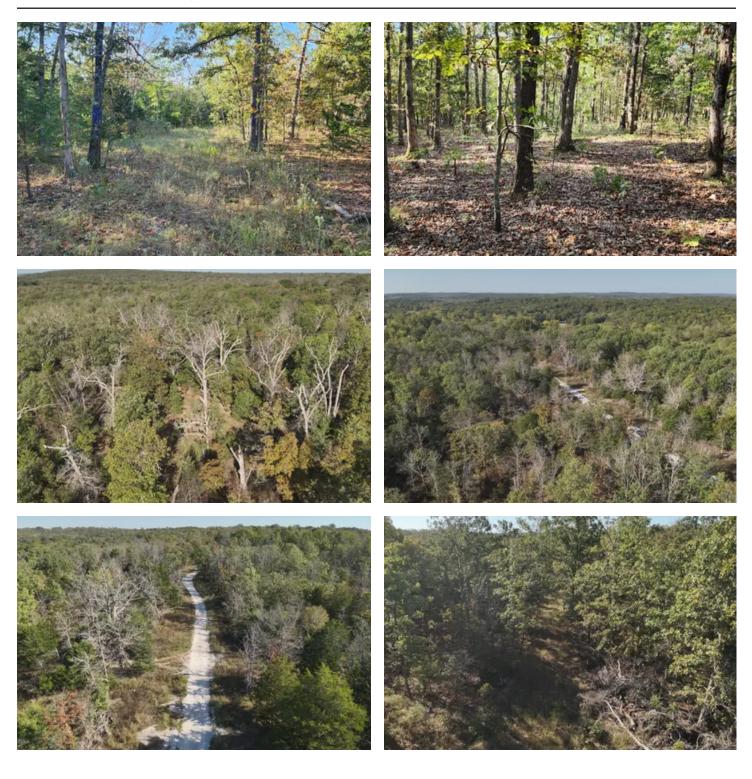

### **PROPERTY DESCRIPTION**

33+/- acres of Ozarks mature hardwoods! This property sits on a private drive providing ample privacy. 33+/- acres of Ozarks mature hardwoods! This property sits on a private drive providing ample privacy. beauty of the mature timber and wet weather creek. The property boasts many large oaks providing a great food source for the wildlife that call this place home. Weather you are looking for that perfect build site, or that hunting property you've always wanted, this is sure to check all the boxes.