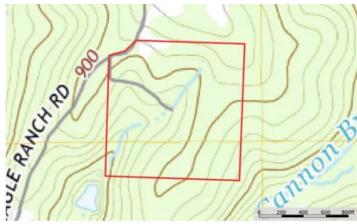

Huang 33 000 Highway j Collins, MO 64738

\$116,550 33± Acres St. Clair County









#### **SUMMARY**

**Address** 

000 Highway j

City, State Zip

Collins, MO 64738

County

St. Clair County

Type

Lot, Hunting Land, Recreational Land

Latitude / Longitude

37.8917 / -93.6972

Taxes (Annually)

179

**Acreage** 

33

Price

\$116,550

### **Property Website**

https://livingthedreamland.com/property/huang-33-st-clair-missouri/65751/









### **PROPERTY DESCRIPTION**

33+/- acres of Ozarks mature hardwoods! This property sits on a private drive providing ample privacy. 33+/- acres of Ozarks mature hardwoods! This property sits on a private drive providing ample privacy. beauty of the mature timber and wet weather creek. The property boasts many large oaks providing a great food source for the wildlife that call this place home. Weather you are looking for that perfect build site, or that hunting property you've always wanted, this is sure to check all the boxes.







## **Locator Map**





## **Locator Map**





# **Satellite Map**





## LISTING REPRESENTATIVE For more information contact:



### Representative

Tyler Gerling

#### Mobile

(417) 429-5543

#### **Emai**

tyler@livingthedreamland.com

#### Address