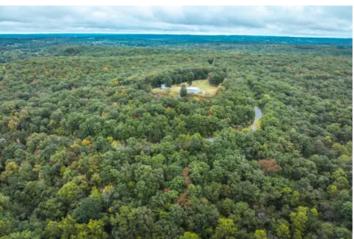

### **PROPERTY DESCRIPTION**

Don't miss this rare chance to own over 1,500 feet of Meramec River frontage! This 20-acre +/- river property is conveniently located less than an hour from St. Louis and just 10 minutes from St. Clair. At the top of the hill, there's a beautiful spot to build your dream home, offering incredible views of the river valley. It's the perfect private retreat for camping and swimming. The Meramec River bottoms are known for big bucks, and the property features a natural pinch point, making it an excellent hunting spot. You'll also find well-established trails for ATV riding. The seller reports finding over 300 morel mushrooms in just one day last spring. A pond offers additional fishing opportunities, and a boat ramp is already in progress!