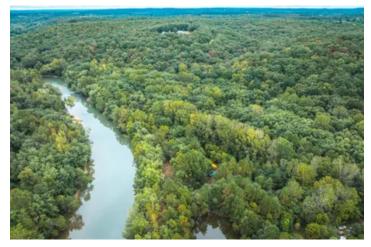

### **PROPERTY DESCRIPTION**

Don't miss this rare chance to own over 1,500 feet of Meramec River frontage! This 20-acre +/- river property is conveniently located less than an hour from St. Louis and just 10 minutes from St. Clair. At the top of the hill, there's a beautiful spot to build your dream home, offering incredible views of the river valley. It's the perfect private retreat for camping and swimming. The Meramec River bottoms are known for big bucks, and the property features a natural pinch point, making it an excellent hunting spot. You'll also find well-established trails for ATV riding. The seller reports finding over 300 morel mushrooms in just one day last spring. A pond offers additional fishing opportunities, and a boat ramp is already in progress!