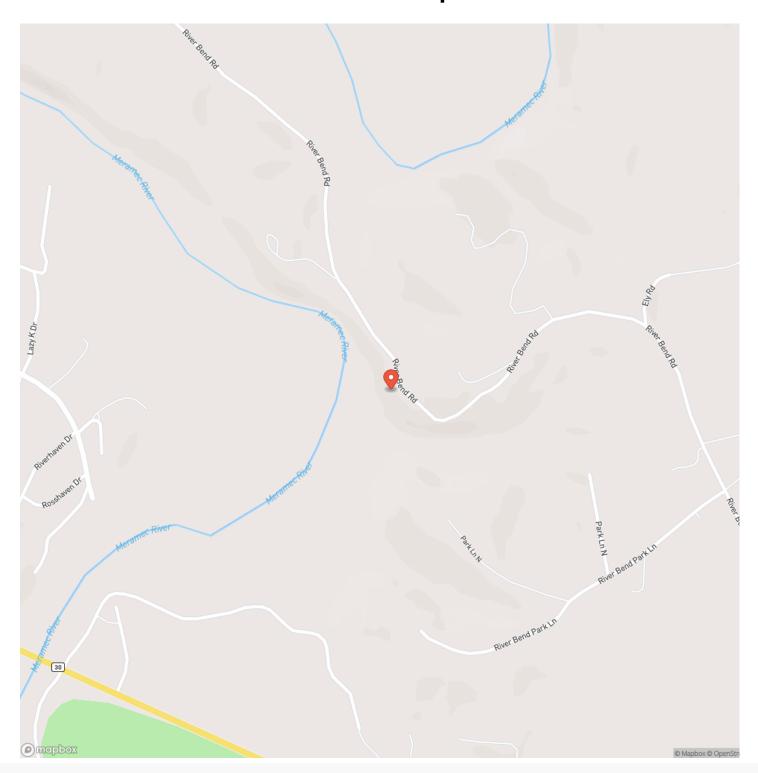

**PROPERTY DESCRIPTION**

Don't miss this rare chance to own over 1,500 feet of Meramec River frontage! This 20-acre +/- river property is conveniently located less than an hour from St. Louis and just 10 minutes from St. Clair. At the top of the hill, there's a beautiful spot to build your dream home, offering incredible views of the river valley. It's the perfect private retreat for camping and swimming. The Meramec River bottoms are known for big bucks, and the property features a natural pinch point, making it an excellent hunting spot. You'll also find well-established trails for ATV riding. The seller reports finding over 300 morel mushrooms in just one day last spring. A pond offers additional fishing opportunities, and a boat ramp is already in progress!







# **Locator Map**





# **Locator Map**





# **Satellite Map**





## River Bend Road 20 Acres Saint Clair, MO / St. Clair County

# LISTING REPRESENTATIVE For more information contact:



### Representative

John Echele

### Mobile

(636) 288-7569

#### Emai

john@livingthedreamland.com

#### **Address**

## City / State / Zip

Washington, MO 63090

| NOTES |  |  |  |
|-------|--|--|--|
|       |  |  |  |
|       |  |  |  |
|       |  |  |  |
|       |  |  |  |
|       |  |  |  |
|       |  |  |  |
|       |  |  |  |
|       |  |  |  |
|       |  |  |  |
|       |  |  |  |
|       |  |  |  |
|       |  |  |  |
|       |  |  |  |
|       |  |  |  |
|       |  |  |  |
|       |  |  |  |
|       |  |  |  |
|       |  |  |  |
|       |  |  |  |
|       |  |  |  |
|       |  |  |  |
|       |  |  |  |



| N