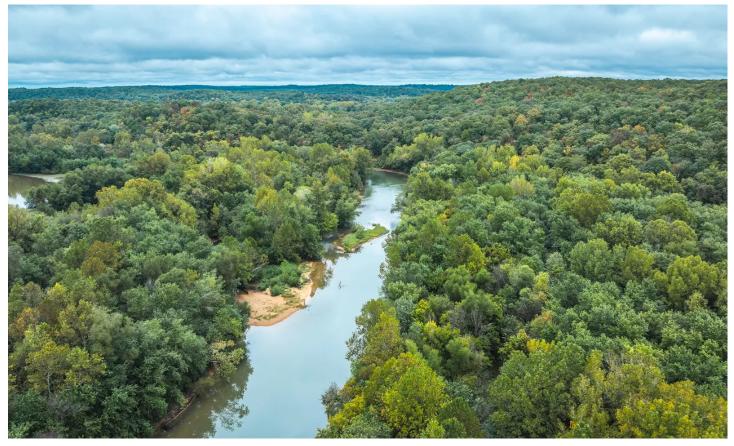

### **PROPERTY DESCRIPTION**

Don't miss this rare chance to own over 1,500 feet of Meramec River frontage! This 20-acre +/- river property is conveniently located less than an hour from St. Louis and just 10 minutes from St. Clair. At the top of the hill, there's a beautiful spot to build your dream home, offering incredible views of the river valley. It's the perfect private retreat for camping and swimming. The Meramec River bottoms are known for big bucks, and the property features a natural pinch point, making it an excellent hunting spot. You'll also find well-established trails for ATV riding. The seller reports finding over 300 morel mushrooms in just one day last spring. A pond offers additional fishing opportunities, and a boat ramp is already in progress!