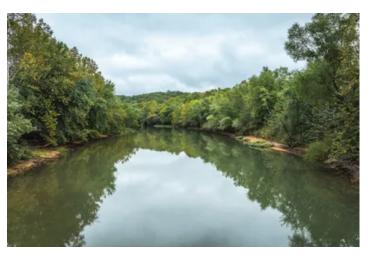

### **PROPERTY DESCRIPTION**

Don't miss this rare chance to own over 1,500 feet of Meramec River frontage! This 20-acre +/- river property is conveniently located less than an hour from St. Louis and just 10 minutes from St. Clair. At the top of the hill, there's a beautiful spot to build your dream home, offering incredible views of the river valley. It's the perfect private retreat for camping and swimming. The Meramec River bottoms are known for big bucks, and the property features a natural pinch point, making it an excellent hunting spot. You'll also find well-established trails for ATV riding. The seller reports finding over 300 morel mushrooms in just one day last spring. A pond offers additional fishing opportunities, and a boat ramp is already in progress!