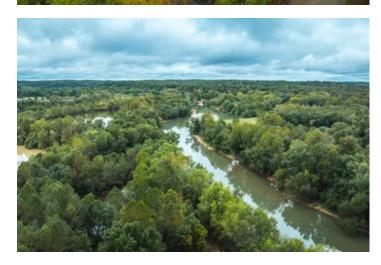

### **PROPERTY DESCRIPTION**

Don't miss this rare chance to own over 1,500 feet of Meramec River frontage! This 20-acre +/- river property is conveniently located less than an hour from St. Louis and just 10 minutes from St. Clair. At the top of the hill, there's a beautiful spot to build your dream home, offering incredible views of the river valley. It's the perfect private retreat for camping and swimming. The Meramec River bottoms are known for big bucks, and the property features a natural pinch point, making it an excellent hunting spot. You'll also find well-established trails for ATV riding. The seller reports finding over 300 morel mushrooms in just one day last spring. A pond offers additional fishing opportunities, and a boat ramp is already in progress!