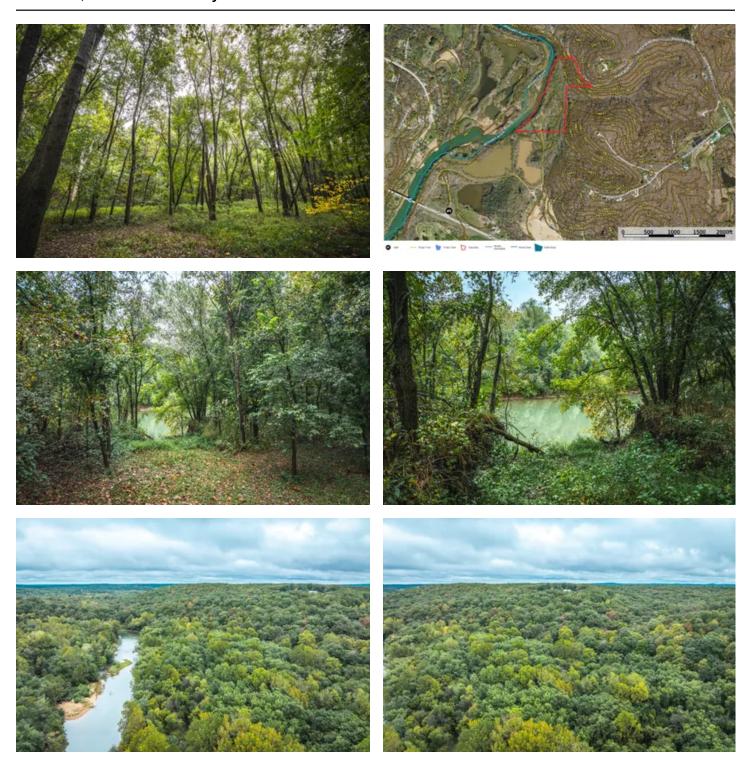

### **PROPERTY DESCRIPTION**

Don't miss this rare chance to own over 1,500 feet of Meramec River frontage! This 20-acre +/- river property is conveniently located less than an hour from St. Louis and just 10 minutes from St. Clair. At the top of the hill, there's a beautiful spot to build your dream home, offering incredible views of the river valley. It's the perfect private retreat for camping and swimming. The Meramec River bottoms are known for big bucks, and the property features a natural pinch point, making it an excellent hunting spot. You'll also find well-established trails for ATV riding. The seller reports finding over 300 morel mushrooms in just one day last spring. A pond offers additional fishing opportunities, and a boat ramp is already in progress!