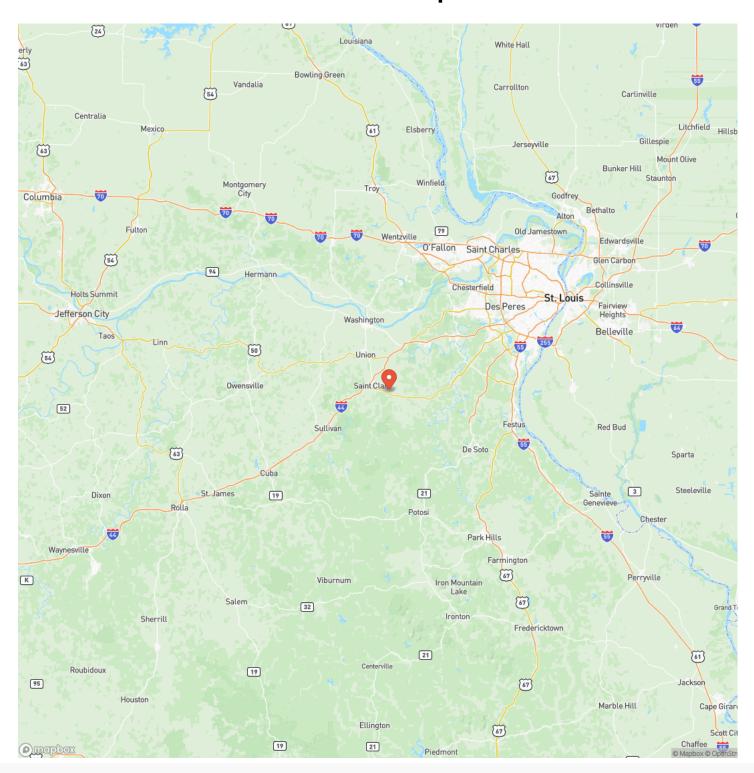

**

Don't miss this rare chance to own over 1,500 feet of Meramec River frontage! This 20-acre +/- river property is conveniently located less than an hour from St. Louis and just 10 minutes from St. Clair. At the top of the hill, there's a beautiful spot to build your dream home, offering incredible views of the river valley. It's the perfect private retreat for camping and swimming. The Meramec River bottoms are known for big bucks, and the property features a natural pinch point, making it an excellent hunting spot. You'll also find well-established trails for ATV riding. The seller reports finding over 300 morel mushrooms in just one day last spring. A pond offers additional fishing opportunities, and a boat ramp is already in progress!







# **Locator Map**





# **Locator Map**





# **Satellite Map**





## River Bend Road 20 Acres Saint Clair, MO / St. Clair County

# LISTING REPRESENTATIVE For more information contact:



### Representative

John Echele

### Mobile

(636) 288-7569

#### Emai

john@livingthedreamland.com

#### **Address**

## City / State / Zip

Washington, MO 63090

| NOTES |  |  |  |
|-------|--|--|--|
|       |  |  |  |
|       |  |  |  |
|       |  |  |  |
|       |  |  |  |
|       |  |  |  |
|       |  |  |  |
|       |  |  |  |
|       |  |  |  |
|       |  |  |  |
|       |  |  |  |
|       |  |  |  |
|       |  |  |  |
|       |  |  |  |
|       |  |  |  |
|       |  |  |  |
|       |  |  |  |
|       |  |  |  |
|       |  |  |  |
|       |  |  |  |
|       |  |  |  |
|       |  |  |  |
|       |  |  |  |



| NOTES |   |
|-------|---