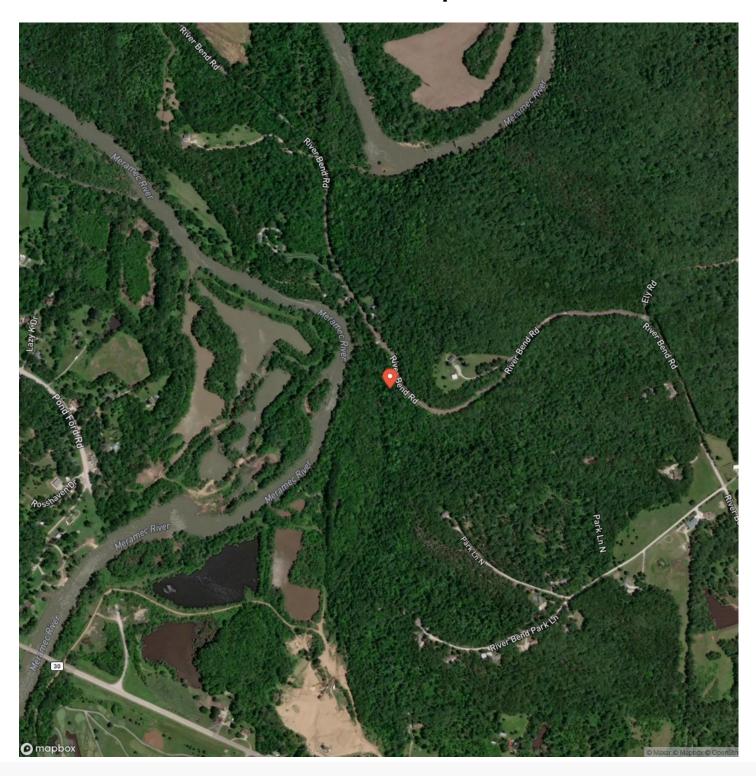

# **Satellite Map**

### **PROPERTY DESCRIPTION**

Don't miss this rare chance to own over 1,500 feet of Meramec River frontage! This 20-acre +/- river property is conveniently located less than an hour from St. Louis and just 10 minutes from St. Clair. At the top of the hill, there's a beautiful spot to build your dream home, offering incredible views of the river valley. It's the perfect private retreat for camping and swimming. The Meramec River bottoms are known for big bucks, and the property features a natural pinch point, making it an excellent hunting spot. You'll also find well-established trails for ATV riding. The seller reports finding over 300 morel mushrooms in just one day last spring. A pond offers additional fishing opportunities, and a boat ramp is already in progress!