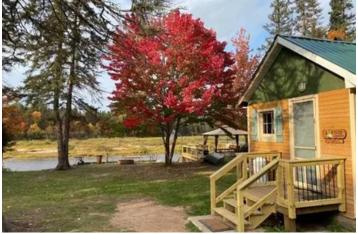

#### **PROPERTY DESCRIPTION**

The Dead River Basin: Over 2,700 acres and 12 lineal miles of water consisting of a variety of depths and habitat, offering recreational opportunities that we all dream of. This off the grid, two-bedroom camp is located on 200 feet of the ever-so-quiet upper portion of the basin, and sits on over 2 acres overlooking a picturesque sandy beach and rivulet island. Enjoy the upper portions of the dead and catch walleye from your dock, or jump onto a pontoon boat to travel hours across this highly sought after body of water. The camp has a screened-in porch and a 20' by 20' deck, and a wood stove to keep you warm in the fall and winter. Pumped lake water supplies both the camp and sauna and a 7000 Honda Generator powers everything imaginable. Additionally, this area is highlighted by thousands of acres of State and Commercial Forest Reserve lands that are open to the public and immediately north and south of this retreat. The generator, pump, propane appliances, and smaller row boats are included in the sale.