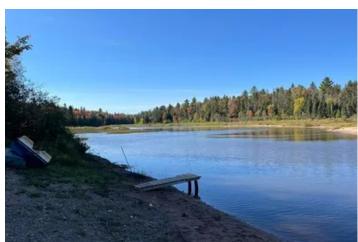

#### **PROPERTY DESCRIPTION**

The Dead River Basin: Over 2,700 acres and 12 lineal miles of water consisting of a variety of depths and habitat, offering recreational opportunities that we all dream of. This off the grid, two-bedroom camp is located on 200 feet of the ever-so-quiet upper portion of the basin, and sits on over 2 acres overlooking a picturesque sandy beach and rivulet island. Enjoy the upper portions of the dead and catch walleye from your dock, or jump onto a pontoon boat to travel hours across this highly sought after body of water. The camp has a screened-in porch and a 20' by 20' deck, and a wood stove to keep you warm in the fall and winter. Pumped lake water supplies both the camp and sauna and a 7000 Honda Generator powers everything imaginable. Additionally, this area is highlighted by thousands of acres of State and Commercial Forest Reserve lands that are open to the public and immediately north and south of this retreat. The generator, pump, propane appliances, and smaller row boats are included in the sale.