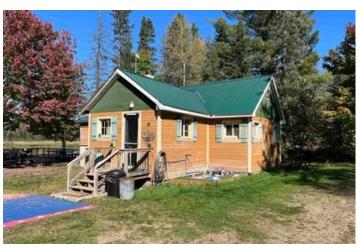

#### **PROPERTY DESCRIPTION**

The Dead River Basin: Over 2,700 acres and 12 lineal miles of water consisting of a variety of depths and habitat, offering recreational opportunities that we all dream of. This off the grid, two-bedroom camp is located on 200 feet of the ever-so-quiet upper portion of the basin, and sits on over 2 acres overlooking a picturesque sandy beach and rivulet island. Enjoy the upper portions of the dead and catch walleye from your dock, or jump onto a pontoon boat to travel hours across this highly sought after body of water. The camp has a screened-in porch and a 20' by 20' deck, and a wood stove to keep you warm in the fall and winter. Pumped lake water supplies both the camp and sauna and a 7000 Honda Generator powers everything imaginable. Additionally, this area is highlighted by thousands of acres of State and Commercial Forest Reserve lands that are open to the public and immediately north and south of this retreat. The generator, pump, propane appliances, and smaller row boats are included in the sale.