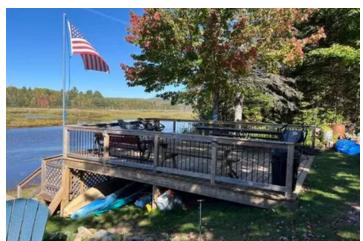

#### **PROPERTY DESCRIPTION**

The Dead River Basin: Over 2,700 acres and 12 lineal miles of water consisting of a variety of depths and habitat, offering recreational opportunities that we all dream of. This off the grid, two-bedroom camp is located on 200 feet of the ever-so-quiet upper portion of the basin, and sits on over 2 acres overlooking a picturesque sandy beach and rivulet island. Enjoy the upper portions of the dead and catch walleye from your dock, or jump onto a pontoon boat to travel hours across this highly sought after body of water. The camp has a screened-in porch and a 20' by 20' deck, and a wood stove to keep you warm in the fall and winter. Pumped lake water supplies both the camp and sauna and a 7000 Honda Generator powers everything imaginable. Additionally, this area is highlighted by thousands of acres of State and Commercial Forest Reserve lands that are open to the public and immediately north and south of this retreat. The generator, pump, propane appliances, and smaller row boats are included in the sale.