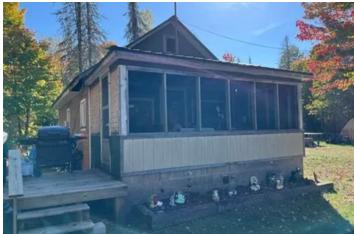

#### **PROPERTY DESCRIPTION**

The Dead River Basin: Over 2,700 acres and 12 lineal miles of water consisting of a variety of depths and habitat, offering recreational opportunities that we all dream of. This off the grid, two-bedroom camp is located on 200 feet of the ever-so-quiet upper portion of the basin, and sits on over 2 acres overlooking a picturesque sandy beach and rivulet island. Enjoy the upper portions of the dead and catch walleye from your dock, or jump onto a pontoon boat to travel hours across this highly sought after body of water. The camp has a screened-in porch and a 20' by 20' deck, and a wood stove to keep you warm in the fall and winter. Pumped lake water supplies both the camp and sauna and a 7000 Honda Generator powers everything imaginable. Additionally, this area is highlighted by thousands of acres of State and Commercial Forest Reserve lands that are open to the public and immediately north and south of this retreat. The generator, pump, propane appliances, and smaller row boats are included in the sale.