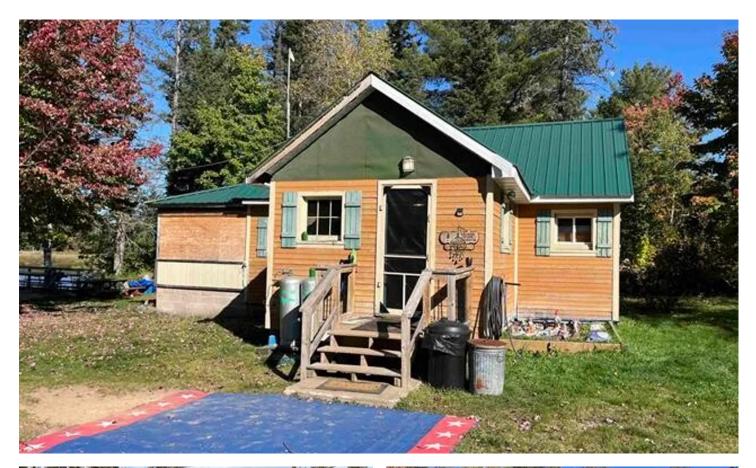

Camp On Dead River Basin 50156938 156 Kangas Road West Ishpeming, MI 49849 \$299,000 2.500± Acres Marquette County

**MORE INFO ONLINE:** 

great lakes and land. com

#### **PROPERTY DESCRIPTION**

The Dead River Basin: Over 2,700 acres and 12 lineal miles of water consisting of a variety of depths and habitat, offering recreational opportunities that we all dream of. This off the grid, two-bedroom camp is located on 200 feet of the ever-so-quiet upper portion of the basin, and sits on over 2 acres overlooking a picturesque sandy beach and rivulet island. Enjoy the upper portions of the dead and catch walleye from your dock, or jump onto a pontoon boat to travel hours across this highly sought after body of water. The camp has a screened-in porch and a 20' by 20' deck, and a wood stove to keep you warm in the fall and winter. Pumped lake water supplies both the camp and sauna and a 7000 Honda Generator powers everything imaginable. Additionally, this area is highlighted by thousands of acres of State and Commercial Forest Reserve lands that are open to the public and immediately north and south of this retreat. The generator, pump, propane appliances, and smaller row boats are included in the sale.