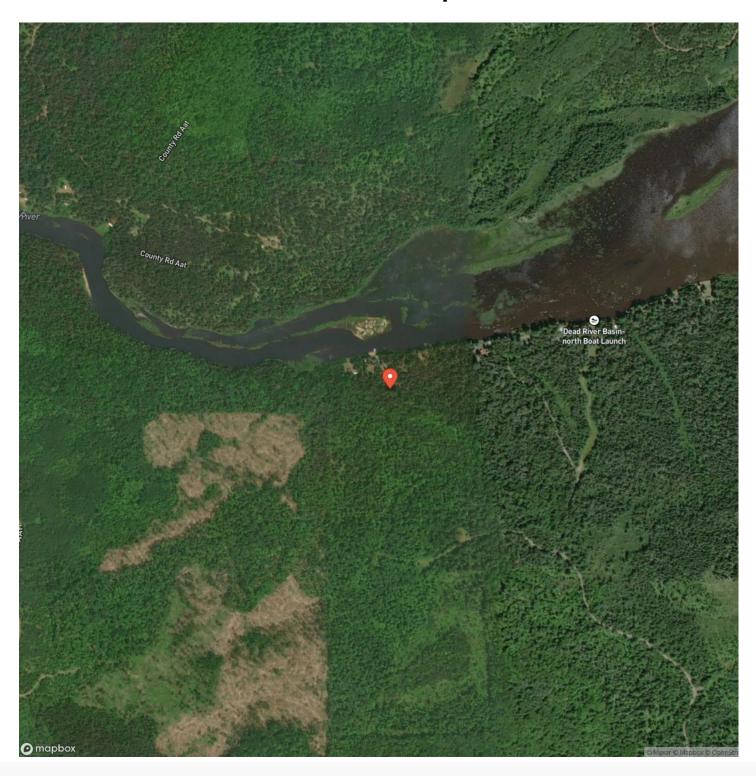

rlooking a picturesque sandy beach and rivulet island. Enjoy the upper portions of the dead and catch walleye from your dock, or jump onto a pontoon boat to travel hours across this highly sought after body of water. The camp has a screened-in porch and a 20' by 20' deck, and a wood stove to keep you warm in the fall and winter. Pumped lake water supplies both the camp and sauna and a 7000 Honda Generator powers everything imaginable. Additionally, this area is highlighted by thousands of acres of State and Commercial Forest Reserve lands that are open to the public and immediately north and south of this retreat. The generator, pump, propane appliances, and smaller row boats are included in the sale.

















## **Locator Map**





## **Locator Map**



6



# **Satellite Map**





**MORE INFO ONLINE:** 

great lakes and land. com

# LISTING REPRESENTATIVE For more information contact:



### Representative

Kevin Swanson

#### Mobile

(906) 361-1973

#### **Email**

kevin@greatlakesandland.com

#### **Address**

856 West Washington Street

### City / State / Zip

Marquette, MI 49855

| <u>NOTES</u> |  |  |  |
|--------------|--|--|--|
|              |  |  |  |
|              |  |  |  |
|              |  |  |  |
|              |  |  |  |
|              |  |  |  |
|              |  |  |  |
|              |  |  |  |
|              |  |  |  |
|              |  |  |  |
|              |  |  |  |
|              |  |  |  |
|              |  |  |  |
|              |  |  |  |



| <u>NOTES</u> |
|--------------|
|              |
|              |
|              |
|