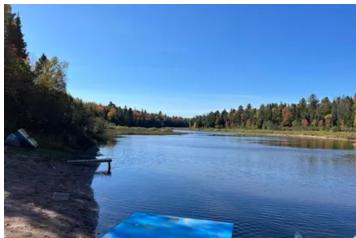

#### **PROPERTY DESCRIPTION**

The Dead River Basin: Over 2,700 acres and 12 lineal miles of water consisting of a variety of depths and habitat, offering recreational opportunities that we all dream of. This off the grid, two-bedroom camp is located on 200 feet of the ever-so-quiet upper portion of the basin, and sits on over 2 acres overlooking a picturesque sandy beach and rivulet island. Enjoy the upper portions of the dead and catch walleye from your dock, or jump onto a pontoon boat to travel hours across this highly sought after body of water. The camp has a screened-in porch and a 20' by 20' deck, and a wood stove to keep you warm in the fall and winter. Pumped lake water supplies both the camp and sauna and a 7000 Honda Generator powers everything imaginable. Additionally, this area is highlighted by thousands of acres of State and Commercial Forest Reserve lands that are open to the public and immediately north and south of this retreat. The generator, pump, propane appliances, and smaller row boats are included in the sale.