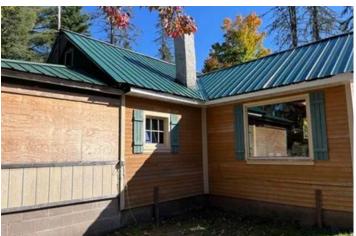

#### **PROPERTY DESCRIPTION**

The Dead River Basin: Over 2,700 acres and 12 lineal miles of water consisting of a variety of depths and habitat, offering recreational opportunities that we all dream of. This off the grid, two-bedroom camp is located on 200 feet of the ever-so-quiet upper portion of the basin, and sits on over 2 acres overlooking a picturesque sandy beach and rivulet island. Enjoy the upper portions of the dead and catch walleye from your dock, or jump onto a pontoon boat to travel hours across this highly sought after body of water. The camp has a screened-in porch and a 20' by 20' deck, and a wood stove to keep you warm in the fall and winter. Pumped lake water supplies both the camp and sauna and a 7000 Honda Generator powers everything imaginable. Additionally, this area is highlighted by thousands of acres of State and Commercial Forest Reserve lands that are open to the public and immediately north and south of this retreat. The generator, pump, propane appliances, and smaller row boats are included in the sale.