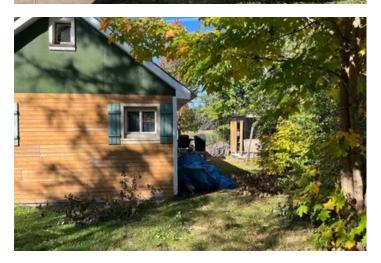

#### **PROPERTY DESCRIPTION**

The Dead River Basin: Over 2,700 acres and 12 lineal miles of water consisting of a variety of depths and habitat, offering recreational opportunities that we all dream of. This off the grid, two-bedroom camp is located on 200 feet of the ever-so-quiet upper portion of the basin, and sits on over 2 acres overlooking a picturesque sandy beach and rivulet island. Enjoy the upper portions of the dead and catch walleye from your dock, or jump onto a pontoon boat to travel hours across this highly sought after body of water. The camp has a screened-in porch and a 20' by 20' deck, and a wood stove to keep you warm in the fall and winter. Pumped lake water supplies both the camp and sauna and a 7000 Honda Generator powers everything imaginable. Additionally, this area is highlighted by thousands of acres of State and Commercial Forest Reserve lands that are open to the public and immediately north and south of this retreat. The generator, pump, propane appliances, and smaller row boats are included in the sale.