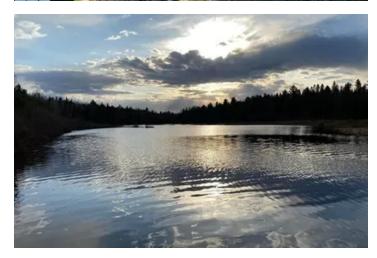

#### **PROPERTY DESCRIPTION**

The Dead River Basin: Over 2,700 acres and 12 lineal miles of water consisting of a variety of depths and habitat, offering recreational opportunities that we all dream of. This off the grid, two-bedroom camp is located on 200 feet of the ever-so-quiet upper portion of the basin, and sits on over 2 acres overlooking a picturesque sandy beach and rivulet island. Enjoy the upper portions of the dead and catch walleye from your dock, or jump onto a pontoon boat to travel hours across this highly sought after body of water. The camp has a screened-in porch and a 20' by 20' deck, and a wood stove to keep you warm in the fall and winter. Pumped lake water supplies both the camp and sauna and a 7000 Honda Generator powers everything imaginable. Additionally, this area is highlighted by thousands of acres of State and Commercial Forest Reserve lands that are open to the public and immediately north and south of this retreat. The generator, pump, propane appliances, and smaller row boats are included in the sale.