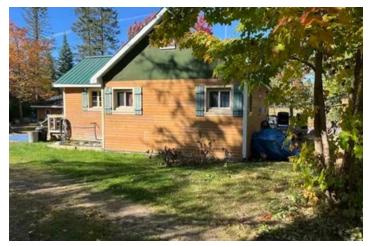

#### **PROPERTY DESCRIPTION**

The Dead River Basin: Over 2,700 acres and 12 lineal miles of water consisting of a variety of depths and habitat, offering recreational opportunities that we all dream of. This off the grid, two-bedroom camp is located on 200 feet of the ever-so-quiet upper portion of the basin, and sits on over 2 acres overlooking a picturesque sandy beach and rivulet island. Enjoy the upper portions of the dead and catch walleye from your dock, or jump onto a pontoon boat to travel hours across this highly sought after body of water. The camp has a screened-in porch and a 20' by 20' deck, and a wood stove to keep you warm in the fall and winter. Pumped lake water supplies both the camp and sauna and a 7000 Honda Generator powers everything imaginable. Additionally, this area is highlighted by thousands of acres of State and Commercial Forest Reserve lands that are open to the public and immediately north and south of this retreat. The generator, pump, propane appliances, and smaller row boats are included in the sale.