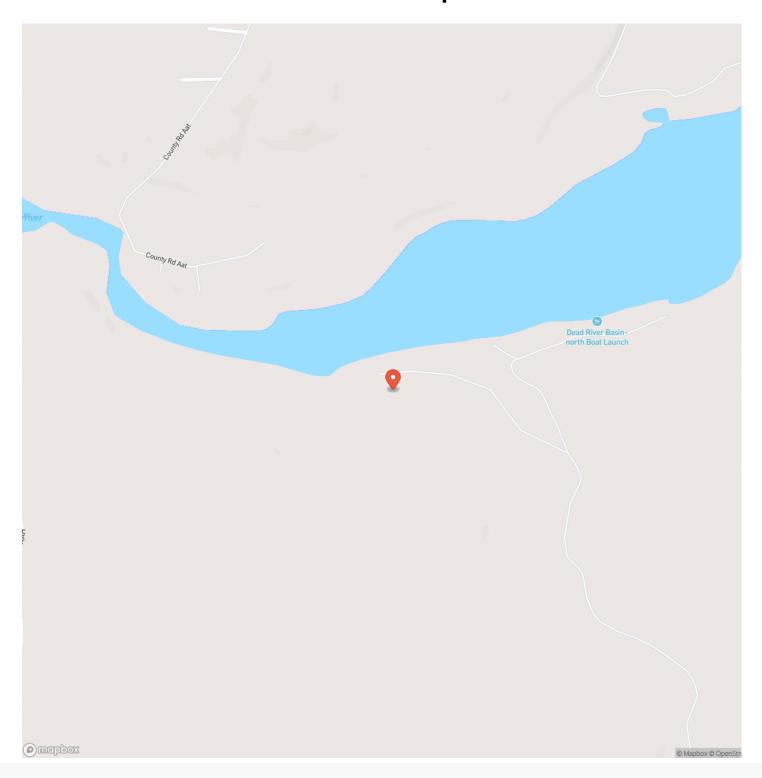

r portion of the basin, and sits on over 2 acres overlooking a picturesque sandy beach and rivulet island. Enjoy the upper portions of the dead and catch walleye from your dock, or jump onto a pontoon boat to travel hours across this highly sought after body of water. The camp has a screened-in porch and a 20' by 20' deck, and a wood stove to keep you warm in the fall and winter. Pumped lake water supplies both the camp and sauna and a 7000 Honda Generator powers everything imaginable. Additionally, this area is highlighted by thousands of acres of State and Commercial Forest Reserve lands that are open to the public and immediately north and south of this retreat. The generator, pump, propane appliances, and smaller row boats are included in the sale.

















## **Locator Map**





## **Locator Map**



6



# **Satellite Map**





**MORE INFO ONLINE:** 

great lakes and land. com

# LISTING REPRESENTATIVE For more information contact:



### Representative

Kevin Swanson

#### Mobile

(906) 361-1973

#### **Email**

kevin@greatlakesandland.com

#### **Address**

856 West Washington Street

### City / State / Zip

Marquette, MI 49855

| <u>NOTES</u> |  |  |  |
|--------------|--|--|--|
|              |  |  |  |
|              |  |  |  |
|              |  |  |  |
|              |  |  |  |
|              |  |  |  |
|              |  |  |  |
|              |  |  |  |
|              |  |  |  |
|              |  |  |  |
|              |  |  |  |
|              |  |  |  |
|              |  |  |  |
|              |  |  |  |



| <u>NOTES</u> |
|--------------|
|