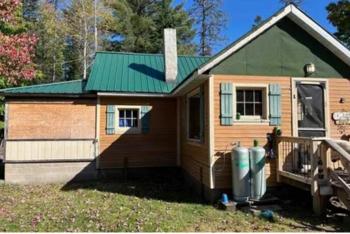

#### **PROPERTY DESCRIPTION**

The Dead River Basin: Over 2,700 acres and 12 lineal miles of water consisting of a variety of depths and habitat, offering recreational opportunities that we all dream of. This off the grid, two-bedroom camp is located on 200 feet of the ever-so-quiet upper portion of the basin, and sits on over 2 acres overlooking a picturesque sandy beach and rivulet island. Enjoy the upper portions of the dead and catch walleye from your dock, or jump onto a pontoon boat to travel hours across this highly sought after body of water. The camp has a screened-in porch and a 20' by 20' deck, and a wood stove to keep you warm in the fall and winter. Pumped lake water supplies both the camp and sauna and a 7000 Honda Generator powers everything imaginable. Additionally, this area is highlighted by thousands of acres of State and Commercial Forest Reserve lands that are open to the public and immediately north and south of this retreat. The generator, pump, propane appliances, and smaller row boats are included in the sale.