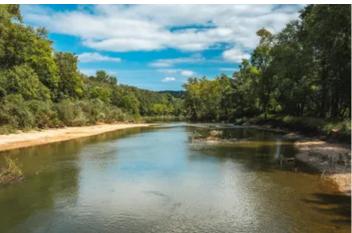

### **PROPERTY DESCRIPTION**

47 m/l acres of land located in Pulaski County with almost a half mile Gasconade River frontage! This property is mostly cleared and would be a great private recreational or commercial camping opportunity. The property comes with a private gravel bar easy access to the river for great fishing, tubing, or floating. These size river properties are hard to find. Any structures built would have to be elevated on piers due to the flood plain.