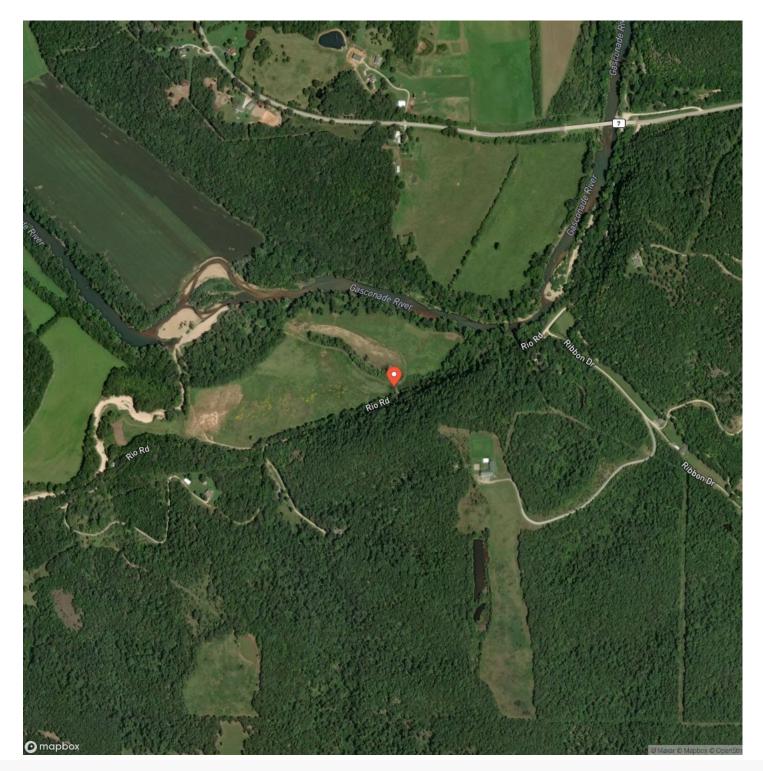

1

Acreage 47

**Price** \$244,400

### **Property Website**

https://livingthedreamland.com/property/the-river-s-edge-pulaski-missouri/65220/









## **MORE INFO ONLINE:**

### **PROPERTY DESCRIPTION**

47 m/l acres of land located in Pulaski County with almost a half mile Gasconade River frontage! This property is mostly cleared and would be a great private recreational or commercial camping opportunity. The property comes with a private gravel bar easy access to the river for great fishing, tubing, or floating. These size river properties are hard to find. Any structures built would have to be elevated on piers due to the flood plain.





## **MORE INFO ONLINE:**



# **Locator Map**



## **MORE INFO ONLINE:**



## **Locator Map**



**MORE INFO ONLINE:** 



6

# Satellite Map





## **MORE INFO ONLINE:**

#### LISTING REPRESENTATIVE For more information contact:



### <u>NOTES</u>

Representative

Jeff Browning

**Mobile** (417) 260-5176

**Office** (855) 289-3478

**Email** jwbrowning92@gmail.com

Address 26435 Sandbar Lane

**City / State / Zip** Laquey, MO 65534



## **MORE INFO ONLINE:**

| NOTES |  |
|-------|--|
|       |  |
|       |  |
|       |  |
|       |  |
|       |  |
|       |  |
|       |  |
|       |  |
|       |  |
|       |  |
|       |  |
|       |  |
|       |  |
|       |  |
|       |  |
|       |  |
|       |  |
|       |  |
|       |  |
|       |  |
|       |  |
|       |  |
|       |  |
|       |  |
|       |  |
|       |  |
|       |  |
|       |  |
|       |  |
|       |  |
|       |  |
|       |  |
|       |  |
|       |  |
|