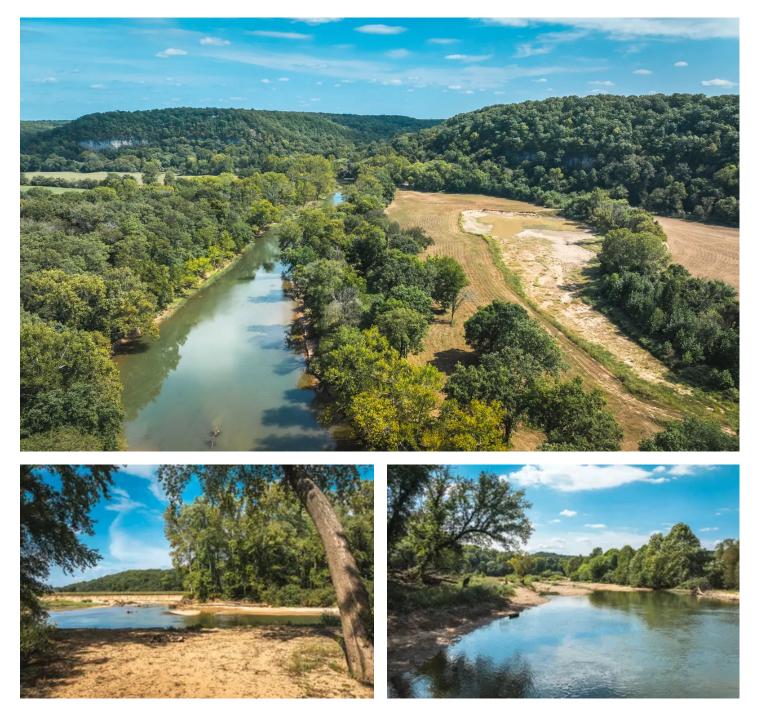

### **PROPERTY DESCRIPTION**

47 m/l acres of land located in Pulaski County with almost a half mile Gasconade River frontage! This property is mostly cleared and would be a great private recreational or commercial camping opportunity. The property comes with a private gravel bar easy access to the river for great fishing, tubing, or floating. These size river properties are hard to find. Any structures built would have to be elevated on piers due to the flood plain.