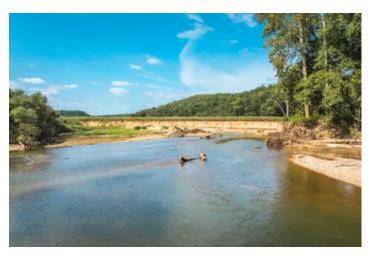

### **PROPERTY DESCRIPTION**

47 m/l acres of land located in Pulaski County with almost a half mile Gasconade River frontage! This property is mostly cleared and would be a great private recreational or commercial camping opportunity. The property comes with a private gravel bar easy access to the river for great fishing, tubing, or floating. These size river properties are hard to find. Any structures built would have to be elevated on piers due to the flood plain.