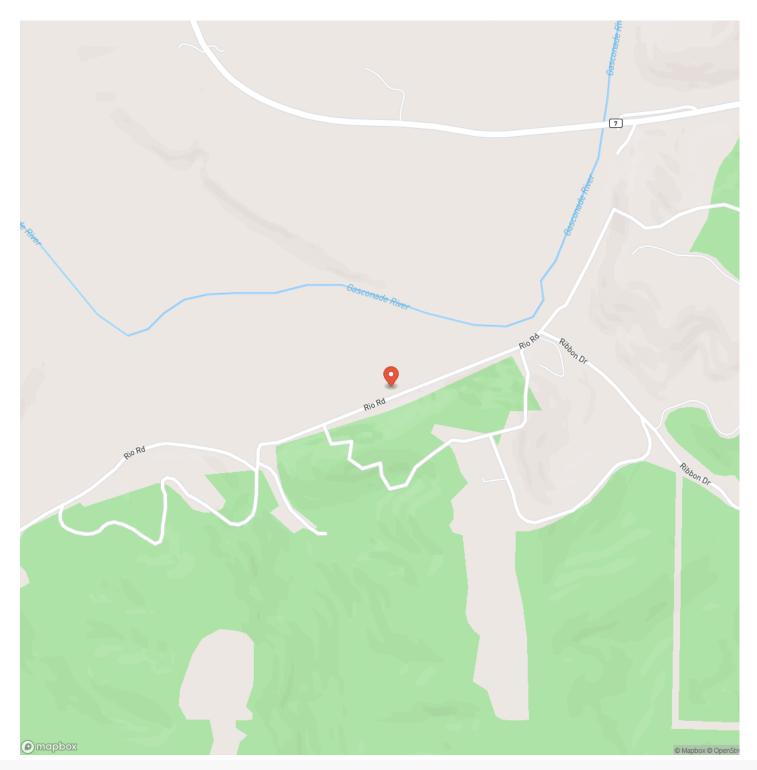

, Hunting Land, Ranches, Recreational Land, Riverfront

Latitude / Longitude 37.794017 / -92.348061

Acreage 47

**Price** \$244,400

### **Property Website**

https://livingthedreamland.com/property/the-river-s-edge-pulaski-missouri/65220/









## **MORE INFO ONLINE:**

### **PROPERTY DESCRIPTION**

47 m/l acres of land located in Pulaski County with almost a half mile Gasconade River frontage! This property is mostly cleared and would be a great private recreational or commercial camping opportunity. The property comes with a private gravel bar easy access to the river for great fishing, tubing, or floating. These size river properties are hard to find. Any structures built would have to be elevated on piers due to the flood plain.





## **MORE INFO ONLINE:**



# **Locator Map**



## **MORE INFO ONLINE:**



## **Locator Map**



**MORE INFO ONLINE:** 



6

# Satellite Map





## **MORE INFO ONLINE:**

#### LISTING REPRESENTATIVE For more information contact:



### <u>NOTES</u>

Representative

Jeff Browning

**Mobile** (417) 260-5176

**Office** (855) 289-3478

**Email** jwbrowning92@gmail.com

Address 26435 Sandbar Lane

**City / State / Zip** Laquey, MO 65534



## **MORE INFO ONLINE:**

| NOTES |  |
|-------|--|
|       |  |
|       |  |
|       |  |
|       |  |
|       |  |
|       |  |
|       |  |
|       |  |
|       |  |
|       |  |
|       |  |
|       |  |
|       |  |
|       |  |
|       |  |
|       |  |
|       |  |
|       |  |
|       |  |
|       |  |
|       |  |
|       |  |
|       |  |
|       |  |
|       |  |
|       |  |
|       |  |