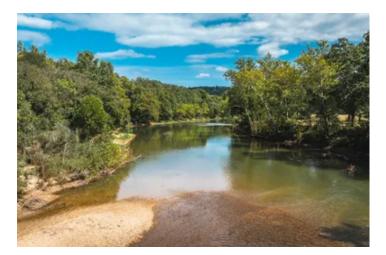

### **PROPERTY DESCRIPTION**

47 m/l acres of land located in Pulaski County with almost a half mile Gasconade River frontage! This property is mostly cleared and would be a great private recreational or commercial camping opportunity. The property comes with a private gravel bar easy access to the river for great fishing, tubing, or floating. These size river properties are hard to find. Any structures built would have to be elevated on piers due to the flood plain.