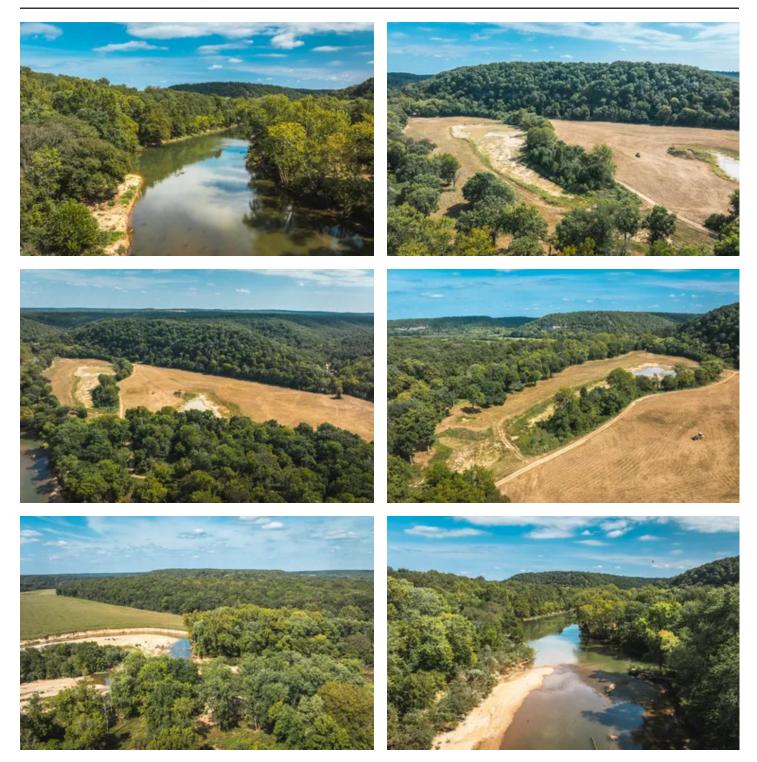

### **PROPERTY DESCRIPTION**

47 m/l acres of land located in Pulaski County with almost a half mile Gasconade River frontage! This property is mostly cleared and would be a great private recreational or commercial camping opportunity. The property comes with a private gravel bar easy access to the river for great fishing, tubing, or floating. These size river properties are hard to find. Any structures built would have to be elevated on piers due to the flood plain.