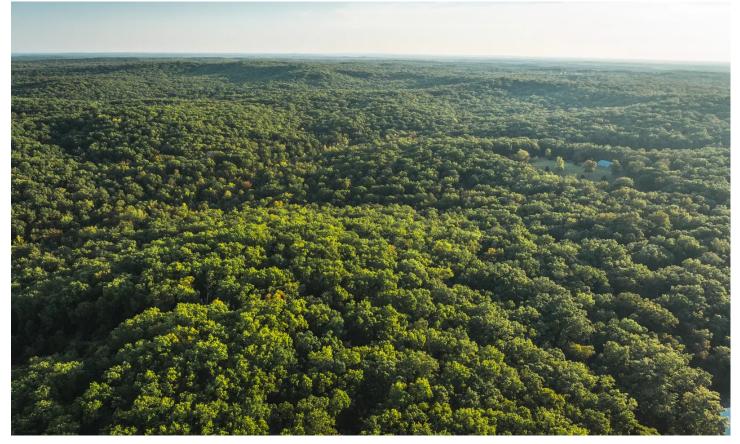

### **PROPERTY DESCRIPTION**

Are you looking for privacy, come see this 18 wooded acres with 2 off grid tiny cabins sitting on a ridgetop. Cabin 1 is approx. 12x16 w/vinyl siding, sleeping loft, kitchen area, deck & solar panel/battery for powering the lighting system. Cabin 2 is approx. 16x20 w/wood siding, dormer sleeping loft, wood stove, kitchen & living area and wired for a generator, interior is redwood, knotty pine. Good hunting on a ridgetop setting near rivers and hiking. Schedule your showing today and be ready for hunting season this year.