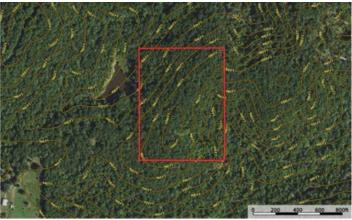

The Hideaway Cabins 10005 Fulton Road Bourbon, MO 65441 \$149,900 18± Acres Crawford County









### **SUMMARY**

**Address** 

10005 Fulton Road

City, State Zip

Bourbon, MO 65441

County

**Crawford County** 

Турє

Lot, Hunting Land, Recreational Land

Latitude / Longitude

38.0194 / -91.0818

Taxes (Annually)

80

**Acreage** 

18

Price

\$149,900

### **Property Website**

https://livingthedreamland.com/property/the-hideaway-cabins-crawford-missouri/65049/









### **PROPERTY DESCRIPTION**

Are you looking for privacy, come see this 18 wooded acres with 2 off grid tiny cabins sitting on a ridgetop. Cabin 1 is approx. 12x16 w/vinyl siding, sleeping loft, kitchen area, deck & solar panel/battery for powering the lighting system. Cabin 2 is approx. 16x20 w/wood siding, dormer sleeping loft, wood stove, kitchen & living area and wired for a generator, interior is redwood, knotty pine. Good hunting on a ridgetop setting near rivers and hiking. Schedule your showing today and be ready for hunting season this year.







# **Locator Map**





# **Locator Map**





# **Satellite Map**





# LISTING REPRESENTATIVE For more information contact:



NIOTEC

### Representative

D.W. Hindman

### Mobile

(314) 486-3500

#### Office

(855) 289-3478

#