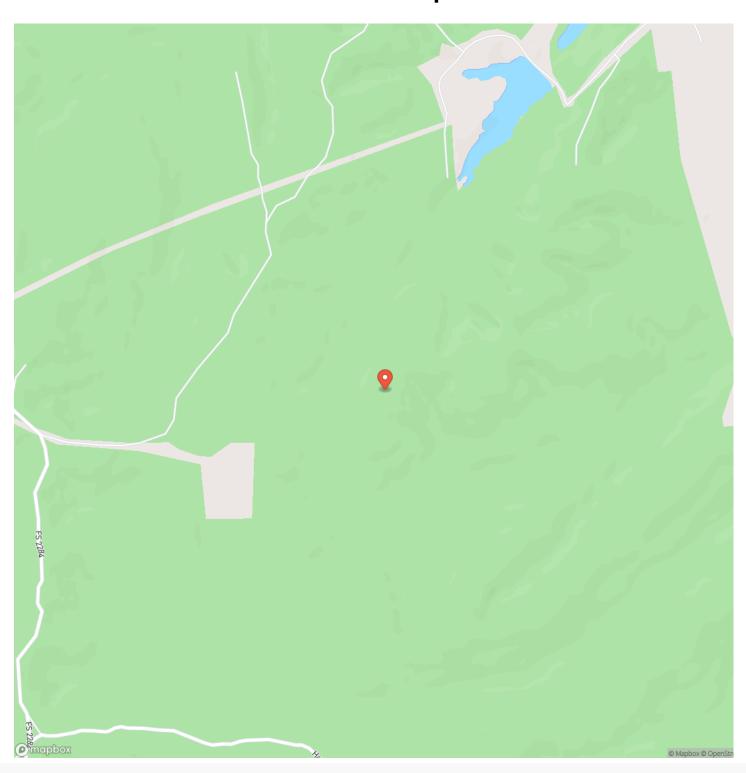

tude / Longitude

38.0194 / -91.0818

Taxes (Annually)

80

**Acreage** 

18

Price

\$149,900

### **Property Website**

https://livingthedreamland.com/property/the-hideaway-cabins-crawford-missouri/65049/









### **PROPERTY DESCRIPTION**

Are you looking for privacy, come see this 18 wooded acres with 2 off grid tiny cabins sitting on a ridgetop. Cabin 1 is approx. 12x16 w/vinyl siding, sleeping loft, kitchen area, deck & solar panel/battery for powering the lighting system. Cabin 2 is approx. 16x20 w/wood siding, dormer sleeping loft, wood stove, kitchen & living area and wired for a generator, interior is redwood, knotty pine. Good hunting on a ridgetop setting near rivers and hiking. Schedule your showing today and be ready for hunting season this year.







# **Locator Map**





# **Locator Map**





# **Satellite Map**





# LISTING REPRESENTATIVE For more information contact:



NIOTEC

### Representative

D.W. Hindman

### Mobile

(314) 486-3500

#### Office

(855) 289-3478

#### Email

dwlivingthedream@gmail.com

### Address

515 S Franklin

### City / State / Zip

Cuba, MO 63005

| NO 1E2 |  |  |
|--------|--|--|
|        |  |  |
|        |  |  |
|        |  |  |
|        |  |  |
|        |  |  |
|        |  |  |
|        |  |  |
|        |  |  |
|        |  |  |
|        |  |  |
|        |  |  |
|        |  |  |
|        |  |  |
|        |  |  |
|        |  |  |
|        |  |  |
|        |  |  |
|        |  |  |
|        |  |  |
|        |  |  |



| NOTES |   |
|-------|---|
|       |   |
|       | — |
|       |   |
|       |   |
|       |   |
|