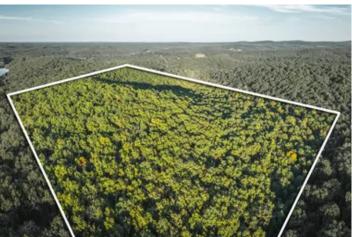

The Hideaway Cabins 10005 Fulton Road Bourbon, MO 65441 \$149,900 18± Acres Crawford County









### **SUMMARY**

**Address** 

10005 Fulton Road

City, State Zip

Bourbon, MO 65441

County

**Crawford County** 

Турє

Lot, Hunting Land, Recreational Land

Latitude / Longitude

38.0194 / -91.0818

Taxes (Annually)

80

**Acreage** 

18

Price

\$149,900

### **Property Website**

https://livingthedreamland.com/property/the-hideaway-cabins-crawford-missouri/65049/









### **PROPERTY DESCRIPTION**

Are you looking for privacy, come see this 18 wooded acres with 2 off grid tiny cabins sitting on a ridgetop. Cabin 1 is approx. 12x16 w/vinyl siding, sleeping loft, kitchen area, deck & solar panel/battery for powering the lighting system. Cabin 2 is approx. 16x20 w/wood siding, dormer sleeping loft, wood stove, kitchen & living area and wired for a generator, interior is redwood, k