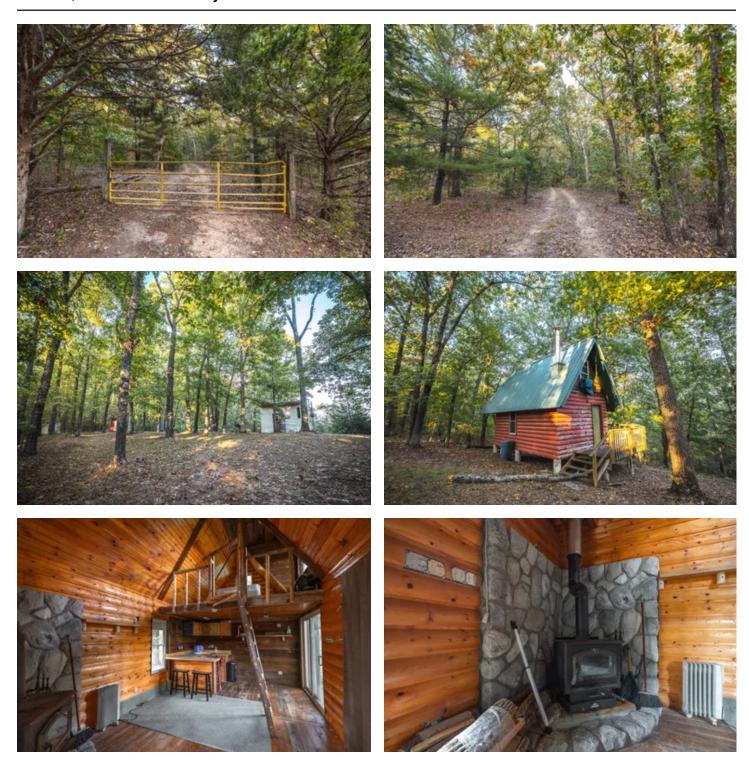

### **PROPERTY DESCRIPTION**

Are you looking for privacy, come see this 18 wooded acres with 2 off grid tiny cabins sitting on a ridgetop. Cabin 1 is approx. 12x16 w/vinyl siding, sleeping loft, kitchen area, deck & solar panel/battery for powering the lighting system. Cabin 2 is approx. 16x20 w/wood siding, dormer sleeping loft, wood stove, kitchen & living area and wired for a generator, interior is redwood, knotty pine. Good hunting on a ridgetop setting near rivers and hiking. Schedule your showing today and be ready for hunting season this year.