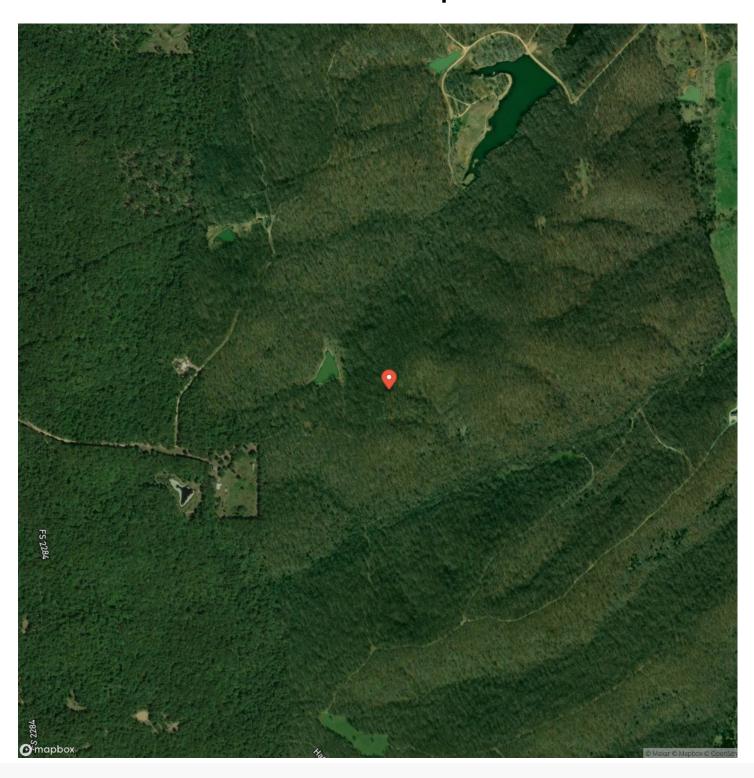

ually)

80

**Acreage** 

18

Price

\$149,900

### **Property Website**

https://livingthedreamland.com/property/the-hideaway-cabins-crawford-missouri/65049/









### **PROPERTY DESCRIPTION**

Are you looking for privacy, come see this 18 wooded acres with 2 off grid tiny cabins sitting on a ridgetop. Cabin 1 is approx. 12x16 w/vinyl siding, sleeping loft, kitchen area, deck & solar panel/battery for powering the lighting system. Cabin 2 is approx. 16x20 w/wood siding, dormer sleeping loft, wood stove, kitchen & living area and wired for a generator, interior is redwood, knotty pine. Good hunting on a ridgetop setting near rivers and hiking. Schedule your showing today and be ready for hunting season this year.







# **Locator Map**





# **Locator Map**





# **Satellite Map**





# LISTING REPRESENTATIVE For more information contact:



NIOTEC

### Representative

D.W. Hindman

### Mobile

(314) 486-3500

#### Office

(855) 289-3478

#### Email

dwlivingthedream@gmail.com

### Address

515 S Franklin

### City / State / Zip

Cuba, MO 63005

| NO 1E2 |  |  |
|--------|--|--|
|        |  |  |
|        |  |  |
|        |  |  |
|        |  |  |
|        |  |  |
|        |  |  |
|        |  |  |
|        |  |  |
|        |  |  |
|        |  |  |
|        |  |  |
|        |  |  |
|        |  |  |
|        |  |  |
|        |  |  |
|        |  |  |
|        |  |  |
|        |  |  |
|        |  |  |
|        |  |  |



| NOTES |   |
|-------|---|
|       |   |
|       | — |
|       |   |
|       |   |
|       |   |
|       |   |
|       |   |
|       |   |
|       |   |