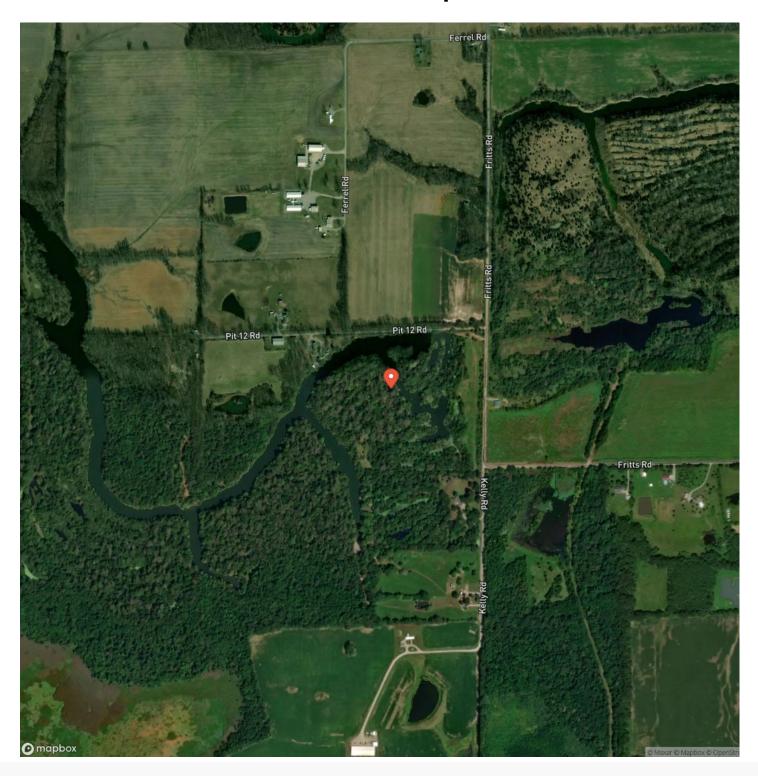

turkey, duck, and small game. There is also a 3-acre hay field along Fritts Road, with water and electric available at the road, adding convenience for future development. The varied terrain is perfect for ATV riding and could be used for horses. The lake is renowned for producing large crappie and bass, making it a fisherman's dream. Situated near the Sahara Woods State Fish and Wildlife Area, with 4,000 acres of outdoor adventures, and close to the Shawnee National Forest with endless trails for hiking, fishing, hunting, horseback riding, and biking, this property is a gateway to nature's best. Experience the best of Southern Illinois living in Saline County—don't miss your chance to own this slice of paradise!







## **Locator Map**





## **Locator Map**





# **Satellite Map**





### Stonefort 50 Stonefort, IL / Saline County

## LISTING REPRESENTATIVE For more information contact:



#### Representative

Justin Bruehl

Mobile

(618) 410-9496

**Emai** 

justinb@livingthedreamland.com

**Address** 

City / State / Zip

Smithton, IL 63005

| NOTES |      |  |
|-------|------|--|
|       |      |  |
|       |      |  |
|       |      |  |
|       |      |  |
|       |      |  |
|       |      |  |
|       |      |  |
|       |      |  |
|       |      |  |
|       |      |  |
|       |      |  |
|       |      |  |
|       | <br> |  |



| NOTES |   |
|-------|---|
|       |   |
|       | — |
|       |   |
|       |   |
|       |   |
|       |   |
|       |   |
|       |   |
|       |   |
|       | _ |
|       | _ |
|       | _ |
|       | _ |
|       | _ |
|