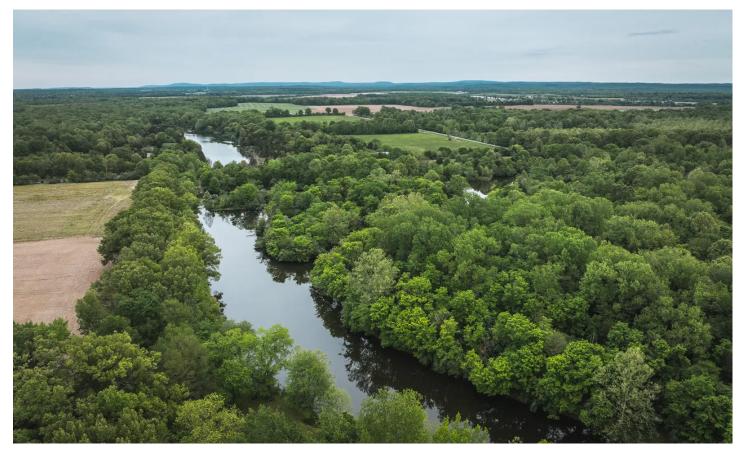

#### **PROPERTY DESCRIPTION**

Explore your outdoor paradise in Saline County, IL! This beautiful 50-acre property offers a perfect blend of recreation and relaxation, featuring a private boat ramp to a sprawling 36-acre strip lake, ideal for fishing and boating enthusiasts. The land is primarily wooded, providing excellent opportunities for hunting deer, turkey, duck, and small game. There is also a 3-acre hay field along Fritts Road, with water and electric available at the road, adding convenience for future development. The varied terrain is perfect for ATV riding and could be used for horses. The lake is renowned for producing large crappie and bass, making it a fisherman's dream. Situated near the Sahara Woods State Fish and Wildlife Area, with 4,000 acres of outdoor adventures, and close to the Shawnee National Forest with endless trails for hiking, fishing, hunting, horseback riding, and biking, this property is a gateway to nature's best. Experience the best of Southern Illinois living in Saline County—don't miss your chance to own this slice of paradise!