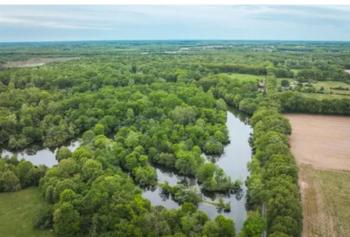

#### **PROPERTY DESCRIPTION**

Explore your outdoor paradise in Saline County, IL! This beautiful 50-acre property offers a perfect blend of recreation and relaxation, featuring a private boat ramp to a sprawling 36-acre strip lake, ideal for fishing and boating enthusiasts. The land is primarily wooded, providing excellent opportunities for hunting deer, turkey, duck, and small game. There is also a 3-acre hay field along Fritts Road, with water and electric available at the road, adding convenience for future development. The varied terrain is perfect for ATV riding and could be used for horses. The lake is renowned for producing large crappie and bass, making it a fisherman's dream. Situated near the Sahara Woods State Fish and Wildlife Area, with 4,000 acres of outdoor adventures, and close to the Shawnee National Forest with endless trails for hiking, fishing, hunting, horseback riding, and biking, this property is a gateway to nature's best. Experience the best of Southern Illinois living in Saline County—don't miss your chance to own this slice of paradise!