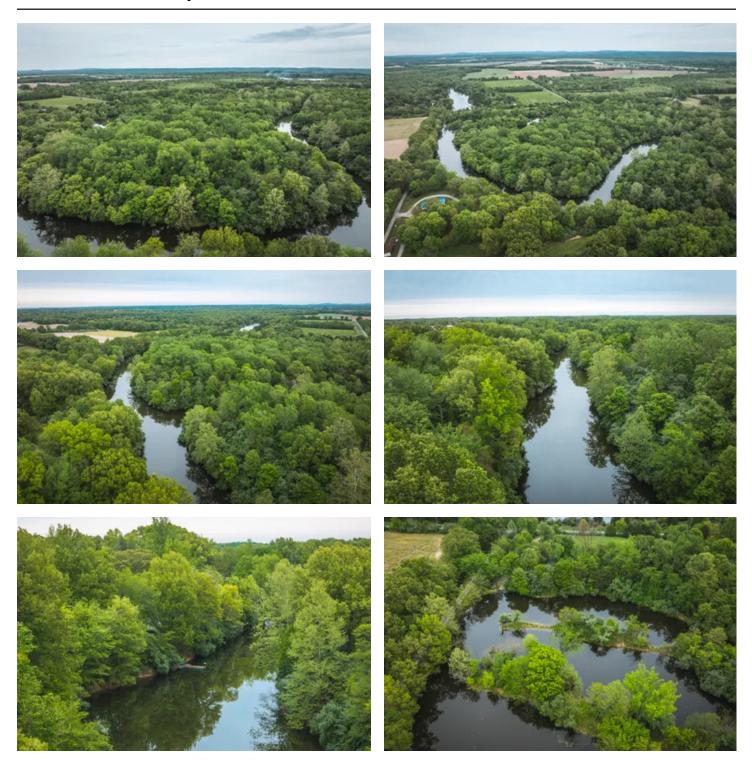

#### **PROPERTY DESCRIPTION**

Explore your outdoor paradise in Saline County, IL! This beautiful 50-acre property offers a perfect blend of recreation and relaxation, featuring a private boat ramp to a sprawling 36-acre strip lake, ideal for fishing and boating enthusiasts. The land is primarily wooded, providing excellent opportunities for hunting deer, turkey, duck, and small game. There is also a 3-acre hay field along Fritts Road, with water and electric available at the road, adding convenience for future development. The varied terrain is perfect for ATV riding and could be used for horses. The lake is renowned for producing large crappie and bass, making it a fisherman's dream. Situated near the Sahara Woods State Fish and Wildlife Area, with 4,000 acres of outdoor adventures, and close to the Shawnee National Forest with endless trails for hiking, fishing, hunting, horseback riding, and biking, this property is a gateway to nature's best. Experience the best of Southern Illinois living in Saline County—don't miss your chance to own this slice of paradise!