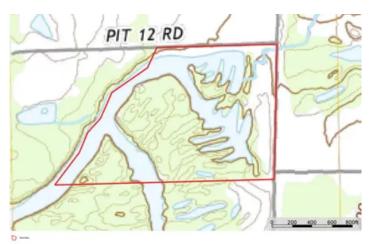

Stonefort 50 TBD Fritts Road Stonefort, IL 62987 \$300,000 50± Acres Saline County









#### Stonefort 50 Stonefort, IL / Saline County

#### **SUMMARY**

**Address** 

**TBD Fritts Road** 

City, State Zip

Stonefort, IL 62987

County

Saline County

Type

Lakefront, Lot, Recreational Land

Latitude / Longitude

37.6712 / -88.6834

Taxes (Annually)

300

Acreage

50

Price

\$300,000

#### **Property Website**

https://livingthedreamland.com/property/stonefort-50-saline-illinois/64728/









#### **PROPERTY DESCRIPTION**

Explore your outdoor paradise in Saline County, IL! This beautiful 50-acre property offers a perfect blend of recreation and relaxation, featuring a private boat ramp to a sprawling 36-acre strip lake, ideal for fishing and boating enthusiasts. The land is primarily wooded, providing excellent opportunities for hunting deer, turkey, duck, and small game. There is also a 3-acre hay field along Fritts Road, with water and electric available at the road, adding convenience for future development. The varied terrain is perfect for ATV riding and could be used for horses. The lake is renowned for producing large crappie and bass, making it a fisherman's dream. Situated near the Sahara Woods State Fish and Wildlife Area, with 4,000 acres of outdoor adventures