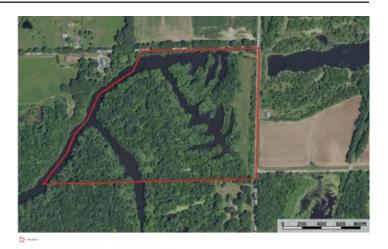

Stonefort 50 TBD Fritts Road Stonefort, IL 62987 \$300,000 50± Acres Saline County









#### Stonefort 50 Stonefort, IL / Saline County

#### **SUMMARY**

**Address** 

**TBD Fritts Road** 

City, State Zip

Stonefort, IL 62987

County

Saline County

Type

Lakefront, Lot, Recreational Land

Latitude / Longitude

37.6712 / -88.6834

Taxes (Annually)

300

Acreage

50

Price

\$300,000

#### **Property Website**

https://livingthedreamland.com/property/stonefort-50-saline-illinois/64728/









#### **PROPERTY DESCRIPTION**

Explore your outdoor paradise in Saline County, IL! This beautiful 50-acre property offers a perfect blend of recreation and relaxation, featuring a private boat ramp to a sprawling 36-acre strip lake, ideal for fishing and boating enthusiasts. The land is primarily wooded, providing excellent opportunities for hunting deer, turkey, duck, and small game. There is also a 3-acre hay field along Fritts Road, with water and electric available at the road, adding convenience for future development. The varied terrain is perfect for ATV riding and could be used for horses. The lake is renowned for producing large crappie and bass, making it a fisherman's dream. Situated near the Sahara Woods State Fish and Wildlife Area, with 4,000 acres of outdoor adventur