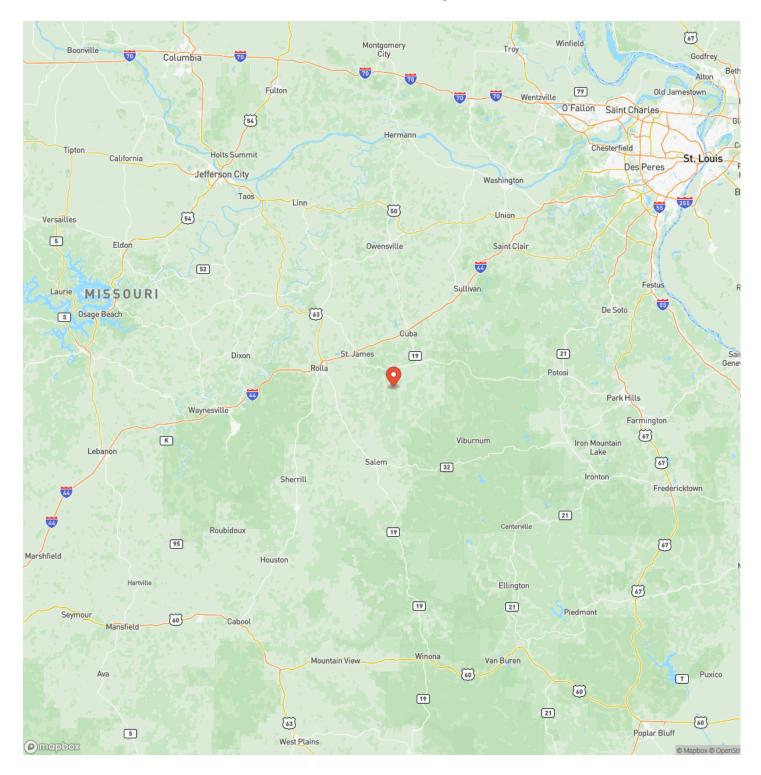

all parcels. Area is known for very nice whitetail deer & is truly a wildlife oasis. The property is even close to Meramec Springs Trout fishery. Don't miss out on this. Come take a look today. So, if canoeing, fishing, hiking or hunting is for you, River of Life on the Meramec has it all! The area is known for very nice whitetail deer and is truly a wildlife oasis. The property is even close to Meramec Springs Trout fishery, one of Missouri's premier trout fishing locations and only minutes to the quaint country towns of Steelville, Salem & St. James. The area is also known for the nearby wineries and truly is a recreational destination for MO. Come take a look, you'll be glad you did!







# **Locator Map**





## MORE INFO ONLINE:

https://livingthedreamland.com/

# **Locator Map**





## **MORE INFO ONLINE:**

https://livingthedreamland.com/

# Satellite Map





## **MORE INFO ONLINE:**

https://livingthedreamland.com/

#### LISTING REPRESENTATIVE For more information contact:



## <u>NOTES</u>

Representative

D.W. Hindman

**Mobile** (314) 486-3500

**Office** (855) 289-3478

**Email** dwlivingthedream@gmail.com

**Address** 515 S Franklin

**City / State / Zip** Cuba, MO 63005



| <br> |  |
|------|--|
|      |  |
|      |  |
|      |  |
|      |  |
|      |  |
|      |  |
|      |  |
|      |  |
|      |  |
|      |  |
|      |  |
|      |  |
|      |  |
|      |  |
|      |  |
|      |  |
|      |  |
|      |  |
|      |  |
|      |  |
|      |  |
|      |  |
|      |  |
|      |  |
|      |  |
|      |  |
|      |  |
|      |  |
|      |  |
|      |  |
|