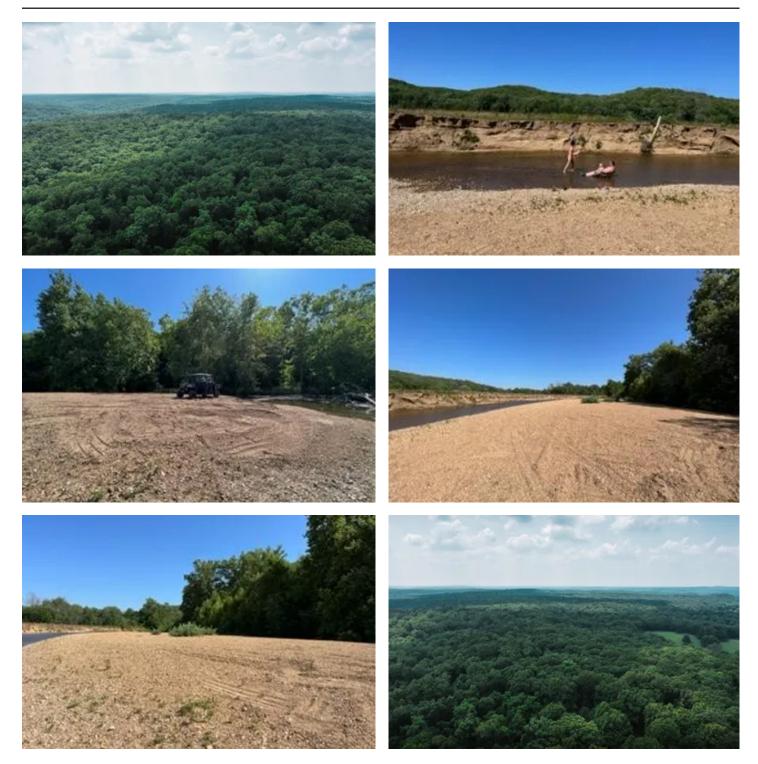

### PROPERTY DESCRIPTION

Here's your opportunity to own your own river retreat along the Upper Meramec in Crawford County, MO. Only an hour from STL County lays this gem. Having 3 separate, shared river access points & complete w/gravel bar for all day fun. Properties like this rarely come available so come take a look quickly, but please make an appointment 1st, it has a locked gate & is tucked away from the rd. The hills come alive in the spring w/the thunderous gobbles of turkeys roosted in the mature timber. Rd system in place complete w/electric easements & ingress/egress to river for all parcels. Area is known for very nice whitetail deer & is truly a wildlife oasis. The property is even close to Meramec Springs Trout fishery. Don't miss out on this. Come take a look today. So, if canoeing, fishing, hiking or hunting is for you, River of Life on the Meramec has it all! The area is known for very nice whitetail deer and is truly a wildlife oasis. The property is even close to Meramec Springs Trout fishery, one of Missouri's premier trout fishing locations and only minutes to the quaint country towns of Steelville, Salem & St. James. The area is also known for the nearby wineries and truly is a recreational destination for MO. Come take a look, you'll be glad you did!