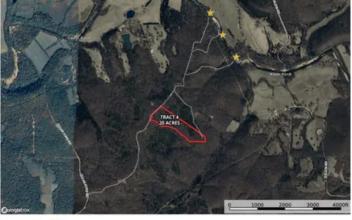

River Dream 4 Cedar Ford Road Steelville, MO 65565 \$100,000 20± Acres Crawford County







\* \*\*\* -- 20 \*\*\*\*\* D \*\*\*\*



### **River Dream** Steelville, MO / Crawford County

#### **SUMMARY**

Address 4 Cedar Ford Road

City, State Zip Steelville, MO 65565

#### County

Crawford County

#### Туре

Hunting Land, Recreational Land

#### Latitude / Longitude 37.8864 / -91.4659

# Acreage

20

#### Price \$100,000

#### **Property Website**

https://livingthedreamland.com/property/river-dream-crawfordmissouri/64622/









### PROPERTY DESCRIPTION

Here's your opportunity to own your own river retreat along the Upper Meramec in Crawford County, MO. Only an hour from STL County lays this gem. Having 3 separate, shared river access points & complete w/gravel bar for all day fun. Properties like this rarely come available so come take a look quickly, but please make an a