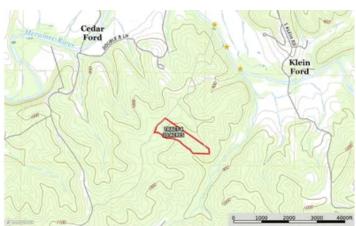

River Dream 4 Cedar Ford Road Steelville, MO 65565 \$100,000 20± Acres Crawford County







\* \*\*\* -- 20 \*\*\*\*\* D \*\*\*\*



### **River Dream** Steelville, MO / Crawford County

#### **SUMMARY**

Address 4 Cedar Ford Road

City, State Zip Steelville, MO 65565

#### County

Crawford County

#### Туре

Hunting Land, Recreational Land

#### Latitude / Longitude 37.8864 / -91.4659

# Acreage

20

#### Price \$100,000

#### **Property Website**

https://livingthedreamland.com/property/river-dream-crawfordmissouri/64622/









### PROPERTY DESCRIPTION

Here's your opportunity to own your own river retreat along the Upper Meramec in Crawford County, MO. Only an hour from STL County lays this gem. Having 3 separate, shared river access points & complete w/gravel bar for all day fun. Properties like this rarely come available so come take a look quickly, but please make an appointment 1st, it has a locked gate & is tucked away from the rd. The hills come alive in the spring w/the thunderous gobbles of turkeys roosted in the mature timber. Rd system in place complete w/electric easements & ingress/egress to river for all parcels. Area is known for very nice whitetail deer & is truly a wildlife oasis. The property is even close to Meramec Springs Trout fishery. Don't miss out on this. Come take a look today.