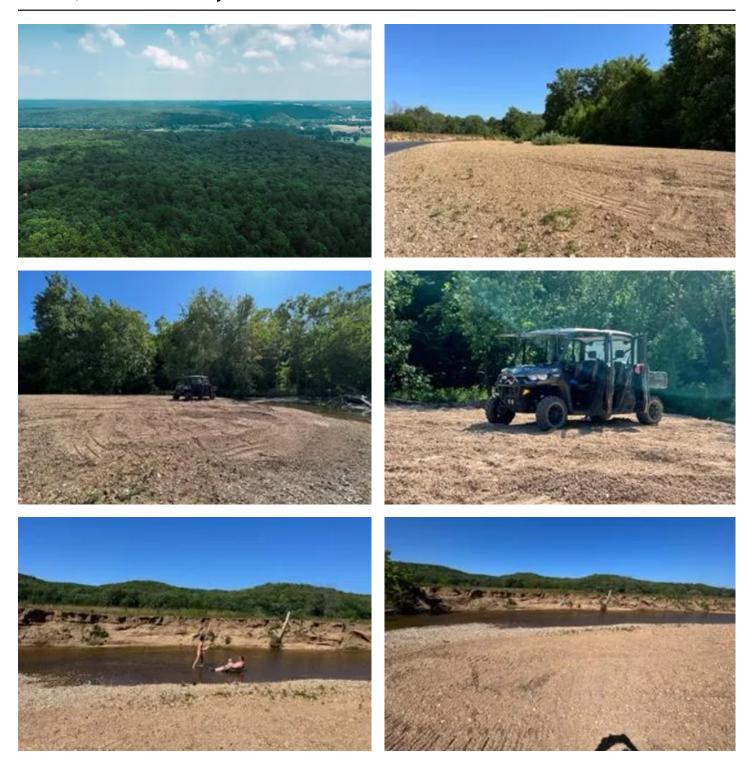

### **PROPERTY DESCRIPTION**

Here's your opportunity to own your own river retreat along the Upper Meramec in Crawford County, MO. Only an hour from STL County lays this gem. Having 3 separate, shared river access points & complete w/gravel bar for all day fun. Properties like this rarely come available so come take a look quickly, but please make an appointment 1st, it has a locked gate & is tucked away from the rd. The hills come alive in the spring w/the thunderous gobbles of turkeys roosted in the mature timber. Rd system in place complete w/electric easements & ingress/egress to river for all parcels. Area is known for very nice whitetail deer & is truly a wildlife oasis. The property is even close to Meramec Springs Trout fishery. Don't miss out on this. Come take a look today. So, if canoeing, fishing, hiking or hunting is for you, River of Life on the Meramec has it all! The area is known for very nice whitetail deer and is truly a wildlife oasis. The property is even close to Meramec Springs Trout fishery, one of Missouri's premier trout fishing locations and only minutes to the quaint country towns of Steelville, Salem & St. James. The area is also known for the nearby wineries and truly is a recreational destination for MO. Come take a look, you'll be glad you did!