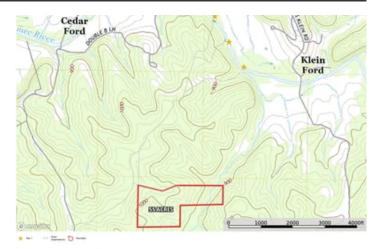

River Run 1 Cedar Ford Road Steelville, MO 65565

\$275,000 55± Acres Crawford County









### **River Run**

## Steelville, MO / Crawford County

## **SUMMARY**

#### **Address**

1 Cedar Ford Road

## City, State Zip

Steelville, MO 65565

### County

**Crawford County** 

### Type

Hunting Land, Recreational Land, Riverfront

## Latitude / Longitude

37.883069 / -91.468862

### Acreage

55

### Price

\$275,000

# **Property Website**

https://livingthedreamland.com/property/river-run-crawford-missouri/64617/









# River Run Steelville, MO / Crawford County

### **PROPERTY DESCRIPTION**

Here's your opportunity to own your own river retreat along the Upper Meramec in Crawford County, MO. Only an hour from STL County lays this gem. Having 3 separate, shared river access points & complete w/gravel bar for all day fun. Properties like this rarely come available so come take a look quickly, but please make an appointment 1st, it has a locked gate & is tucked away from the rd. The hills come alive in the spring w/the thunderous gobbles of turkeys roosted in the mature timber. Rd system in place complete w/electric easements & ingress/egress to river for all parcels. Area is known for very nice whitetail deer & is truly a wildlife oasis. The property is even close to Meramec Springs Trout fishery