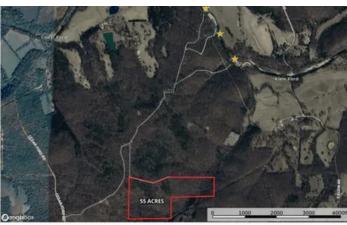

River Run 1 Cedar Ford Road Steelville, MO 65565

\$275,000 55± Acres Crawford County









### **River Run**

## Steelville, MO / Crawford County

## **SUMMARY**

#### **Address**

1 Cedar Ford Road

## City, State Zip

Steelville, MO 65565

### County

**Crawford County** 

### Type

Hunting Land, Recreational Land, Riverfront

## Latitude / Longitude

37.883069 / -91.468862

### Acreage

55

### Price

\$275,000

# **Property Website**

https://livingthedreamland.com/property/river-run-crawford-missouri/64617/









# River Run Steelville, MO / Crawford County

### **PROPERTY DESCRIPTION**

Here's your opportunity to own your own river retreat along the Upper Meramec in Crawford County, MO. Only an hour from STL County lays this gem. Having 3 separate, shared river access points & complete w/gravel bar for all day fun. Properties like this rarely come available so come