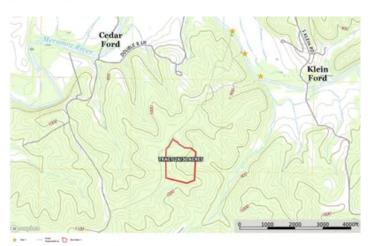

Serenity on the Upper Meramec 30 2 Cedar Ford Road Steelville, MO 65565

\$150,000 30± Acres Crawford County







# Serenity on the Upper Meramec 30 Steelville, MO / Crawford County

### **SUMMARY**

#### **Address**

2 Cedar Ford Road

### City, State Zip

Steelville, MO 65565

### County

**Crawford County** 

#### Туре

Hunting Land, Recreational Land

## Latitude / Longitude

37.8864 / -91.4659

### **Dwelling Square Feet**

0

### Acreage

30

#### **Price**

\$150,000

## **Property Website**

https://livingthedreamland.com/property/serenity-on-the-upper-meramec-30-crawford-missouri/64621/









# Serenity on the Upper Meramec 30 Steelville, MO / Crawford County

## **PROPERTY DESCRIPTION**

Here's your opportunity to own your own river retreat along the Upper Meramec in Crawford County, MO. Only an hour from STL County lays this gem. Having 3 separate, shared river access points & complete w/gravel bar for all day fun. Properties like this rarely come available so come take a look quickly, but please make an appointment 1st, it has a locked gate & is tucked away from the rd. The hills come alive in the spring w/the thunderous gobbles of turkeys roosted in the mature timber. Rd system in place complete w/electric easements & ingress/egress to river for all parcels. Area is known for very nice whitetail deer & is truly a wildlife oasis. The property is even close to Meramec S