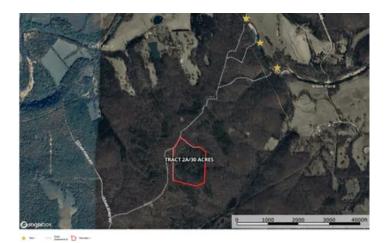

Serenity on the Upper Meramec 30 2 Cedar Ford Road Steelville, MO 65565

\$150,000 30± Acres Crawford County







# Serenity on the Upper Meramec 30 Steelville, MO / Crawford County

### **SUMMARY**

#### **Address**

2 Cedar Ford Road

### City, State Zip

Steelville, MO 65565

### County

**Crawford County** 

#### Туре

Hunting Land, Recreational Land

## Latitude / Longitude

37.8864 / -91.4659

### **Dwelling Square Feet**

0

### Acreage

30

#### **Price**

\$150,000

## **Property Website**

https://livingthedreamland.com/property/serenity-on-the-upper-meramec-30-crawford-missouri/64621/









# Serenity on the Upper Meramec 30 Steelville, MO / Crawford County

## **PROPERTY DESCRIPTION**

Here's your opportunity to own your own river retreat along the Upper Meramec in Crawford County, MO. Only an hour from STL County lays this gem. Having 3 separate, shared river access points & complete w/gravel bar for all day fun. Properties like this rarely come available so come take a look quickly, but please make an appointment 1st, it has a locked gate & is tucked away from the rd. The hills come alive in the spring w/the thunderous gobbles of turkeys roosted in the mature timber. Rd system in place complete w/electric easements & ingress/egress to river for all parcels. Area is known for very nice whitetail deer & is truly a wildlife oasis. The property is even close to Meramec