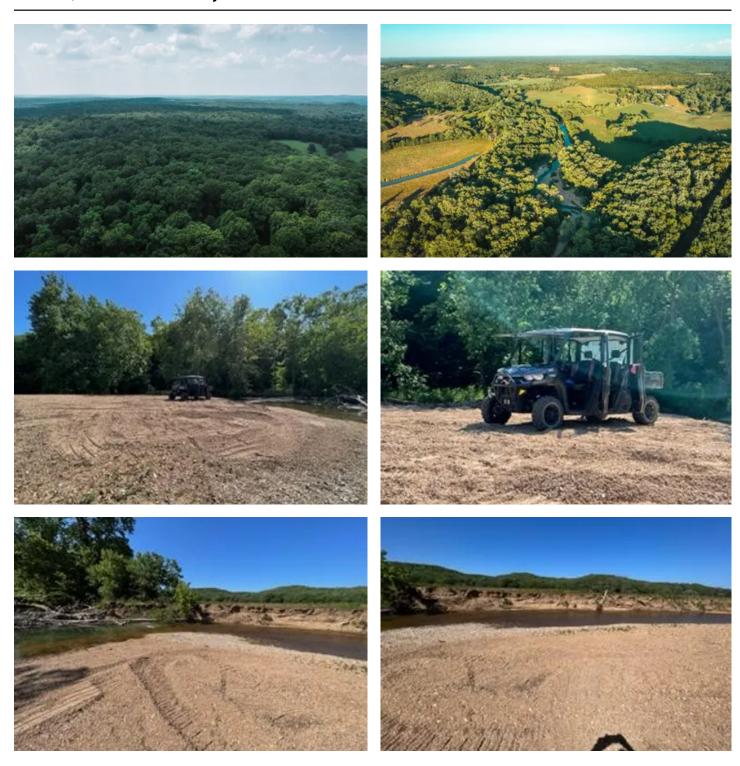

## **PROPERTY DESCRIPTION**

Here's your opportunity to own your own river retreat along the Upper Meramec in Crawford County, MO. Only an hour from STL County lays this gem. Having 3 separate, shared river access points & complete w/gravel bar for all day fun. Properties like this rarely come available so come take a look quickly, but please make an appointment 1st, it has a locked gate & is tucked away from the rd. The hills come alive in the spring w/the thunderous gobbles of turkeys roosted in the mature timber. Rd system in place complete w/electric easements & ingress/egress to river for all parcels. Area is known for very nice whitetail deer & is truly a wildlife oasis. The property is even close to Meramec Springs Trout fishery. Don't miss out on this. Come take a look today.So, if canoeing, fishing, hiking or hunting is for you, River of Life on the Meramec has it all! The area is known for very nice whitetail deer and is truly a wildlife oasis. The property is even close to Meramec Springs Trout fishery, one of Missouri's premier trout fishing locations and only minutes to the quaint country towns of Steelville, Salem & St. James. The area is also known for the nearby wineries and truly is a recreational destination for MO. Come take a look, you'll be glad you did!