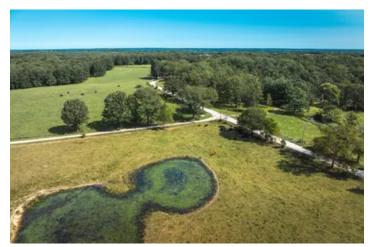

Picturesque Pastures 21.84 Acres off County Road 619 Salem, MO 65560 \$115,000 21.840± Acres Dent County









### **SUMMARY**

#### **Address**

21.84 Acres off County Road 619

### City, State Zip

Salem, MO 65560

### County

Dent County

#### Туре

Lot, Hunting Land, Recreational Land

### Latitude / Longitude

37.5909 / -91.5576

#### Taxes (Annually)

42

#### **Acreage**

21.840

#### Price

\$115,000

#### **Property Website**

https://livingthedreamland.com/property/picturesque-pastures-dent-missouri/64591/









#### **PROPERTY DESCRIPTION**

Discover 21.84 acres of scenic pasture, perfect for hay production or livestock. The property boasts two serene ponds used for livestock, a well-maintained 30x40 hay barn, and is both perimeter and cross-fenced, providing ample space for grazing. Situated along County Road 619, this land features a prime, level building site with power nearb