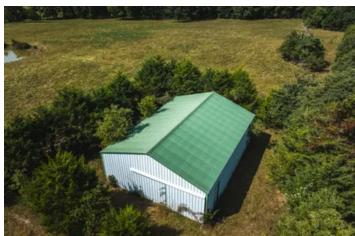

#### **PROPERTY DESCRIPTION**

Discover 21.84 acres of scenic pasture, perfect for hay production or livestock. The property boasts two serene ponds used for livestock, a well-maintained 30x40 hay barn, and is both perimeter and cross-fenced, providing ample space for grazing. Situated along County Road 619, this land features a prime, level building site with power nearby, just 5-10 minutes from Salem. The property offers easy access to both the Current and Meramec Rivers, making it a recreational paradise with abundant deer and turkey for hunting enthusiasts. Don't miss out on this beautiful slice of the countryside—come take a look today!