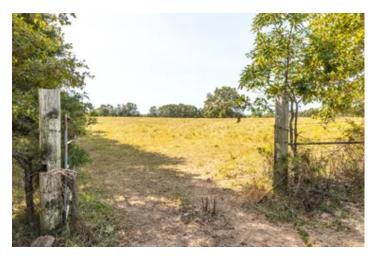

#### **PROPERTY DESCRIPTION**

Discover 21.84 acres of scenic pasture, perfect for hay production or livestock. The property boasts two serene ponds used for livestock, a well-maintained 30x40 hay barn, and is both perimeter and cross-fenced, providing ample space for grazing. Situated along County Road 619, this land features a prime, level building site with power nearby, just 5-10 minutes from Salem. The property offers easy access to both the Current and Meramec Rivers, making it a recreational paradise with abundant deer and turkey for hunting enthusiasts. Don't miss out on this beautiful slice of the countryside—come take a look today!