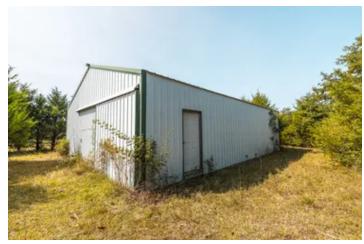

#### **PROPERTY DESCRIPTION**

Discover 21.84 acres of scenic pasture, perfect for hay production or livestock. The property boasts two serene ponds used for livestock, a well-maintained 30x40 hay barn, and is both perimeter and cross-fenced, providing ample space for grazing. Situated along County Road 619, this land features a prime, level building site with power nearby, just 5-10 minutes from Salem. The property offers easy access to both the Current and Meramec Rivers, making it a recreational paradise with abundant deer and turkey for hunting enthusiasts. Don't miss out on this beautiful slice of the countryside—come take a look today!