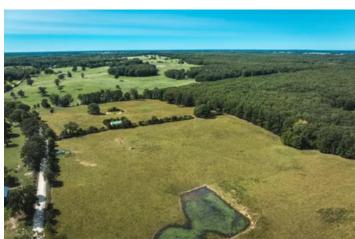

#### **PROPERTY DESCRIPTION**

Discover 21.84 acres of scenic pasture, perfect for hay production or livestock. The property boasts two serene ponds used for livestock, a well-maintained 30x40 hay barn, and is both perimeter and cross-fenced, providing ample space for grazing. Situated along County Road 619, this land features a prime, level building site with power nearby, just 5-10 minutes from Salem. The property offers easy access to both the Current and Meramec Rivers, making it a recreational paradise with abundant deer and turkey for hunting enthusiasts. Don't miss out on this beautiful slice of the countryside—come take a look today!