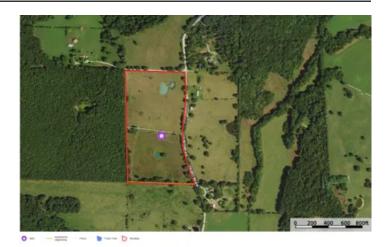

Picturesque Pastures 21.84 Acres off County Road 619 Salem, MO 65560 \$115,000 21.840± Acres Dent County









### **SUMMARY**

#### **Address**

21.84 Acres off County Road 619

### City, State Zip

Salem, MO 65560

### County

Dent County

#### Туре

Lot, Hunting Land, Recreational Land

### Latitude / Longitude

37.5909 / -91.5576

#### Taxes (Annually)

42

#### **Acreage**

21.840

#### Price

\$115,000

#### **Property Website**

https://livingthedreamland.com/property/picturesque-pastures-dent-missouri/64591/









#### **PROPERTY DESCRIPTION**

Discover 21.84 acres of scenic pasture, perfect for hay production or livestock. The property boasts two serene ponds used for livestock, a well-maintained 30x40 hay barn, and is both perimeter and cross-fenced, providing ample space for grazing. Situated along County Road 619, this land features a prime, level building site with power nearby, just 5-10 minutes from Salem. The property offers easy access to both the Current and Meramec Rivers, making it a recreational paradise with abundant deer and turkey for hunting enthusiasts. Don't miss out on this beautiful slice of the countryside—come take a look today!

















# **Locator Map**





## **Locator Map**





# **Satellite Map**





# LISTING REPRESENTATIVE For more information contact