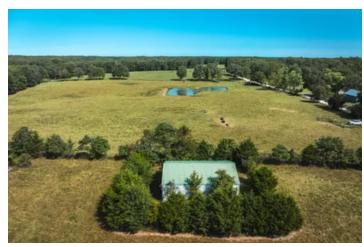

#### **PROPERTY DESCRIPTION**

Discover 21.84 acres of scenic pasture, perfect for hay production or livestock. The property boasts two serene ponds used for livestock, a well-maintained 30x40 hay barn, and is both perimeter and cross-fenced, providing ample space for grazing. Situated along County Road 619, this land features a prime, level building site with power nearby, just 5-10 minutes from Salem. The property offers easy access to both the Current and Meramec Rivers, making it a recreational paradise with abundant deer and turkey for hunting enthusiasts. Don't miss out on this beautiful slice of the countryside—come take a look today!

# **Satellite Map**