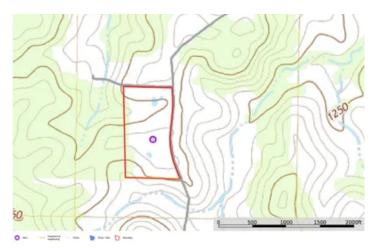

Picturesque Pastures 21.84 Acres off County Road 619 Salem, MO 65560 \$115,000 21.840± Acres Dent County









### **SUMMARY**

#### **Address**

21.84 Acres off County Road 619

### City, State Zip

Salem, MO 65560

### County

Dent County

#### Туре

Lot, Hunting Land, Recreational Land

### Latitude / Longitude

37.5909 / -91.5576

#### Taxes (Annually)

42

#### **Acreage**

21.840

#### Price

\$115,000

#### **Property Website**

https://livingthedreamland.com/property/picturesque-pastures-dent-missouri/64591/









#### **PROPERTY DESCRIPTION**

Discover 21.84 acres of scenic pasture, perfect for hay production or livestock. The property boasts two serene ponds used for livestock, a well-maintained 30x40 hay barn, and is both perimeter and cross-fenced, providing ample space for grazing. Situated along County Road 619, this land features a prime, level building site with power nearby, just 5-10 minutes from Salem. The property offers easy access to both the Current and Meramec Rivers, making it a recreational paradise with abundant deer and turkey for hunting enthusiasts. Don't miss out on this beautiful slice of the countryside—come take a look today!

















# **Locator Map**





## **Locator Map**





# **Satellite Map**





# LISTING REPRESENTATIVE For more information contact: