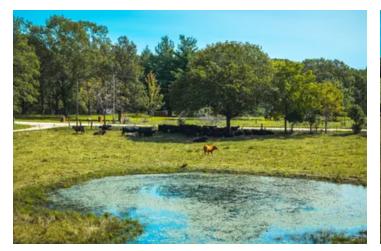

#### **PROPERTY DESCRIPTION**

Discover 21.84 acres of scenic pasture, perfect for hay production or livestock. The property boasts two serene ponds used for livestock, a well-maintained 30x40 hay barn, and is both perimeter and cross-fenced, providing ample space for grazing. Situated along County Road 619, this land features a prime, level building site with power nearby, just 5-10 minutes from Salem. The property offers easy access to both the Current and Meramec Rivers, making it a recreational paradise with abundant deer and turkey for hunting enthusiasts. Don't miss out on this beautiful slice of the countryside—come take a look today!