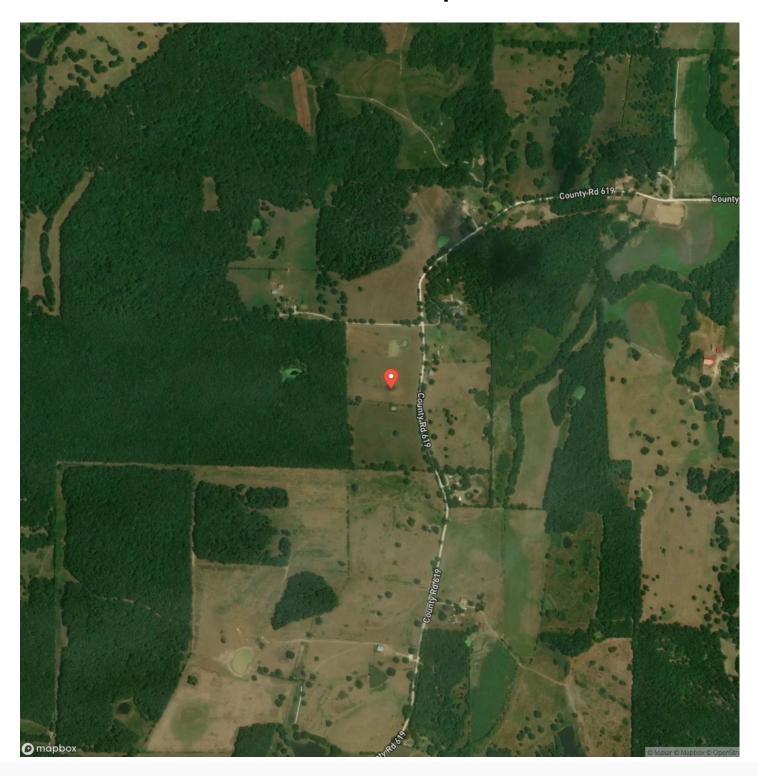

# **Satellite Map**

#### **PROPERTY DESCRIPTION**

Discover 21.84 acres of scenic pasture, perfect for hay production or livestock. The property boasts two serene ponds used for livestock, a well-maintained 30x40 hay barn, and is both perimeter and cross-fenced, providing ample space for grazing. Situated along County Road 619, this land features a prime, level building site with power nearby, just 5-10 minutes from Salem. The property offers easy access to both the Current and Meramec Rivers, making it a recreational paradise with abundant deer and turkey for hunting enthusiasts. Don't miss out on this beautiful slice of the countryside—come take a look today!