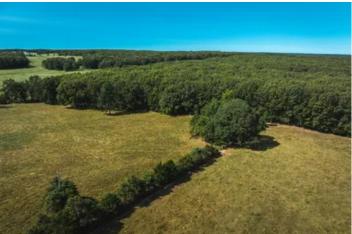

#### **PROPERTY DESCRIPTION**

Discover 21.84 acres of scenic pasture, perfect for hay production or livestock. The property boasts two serene ponds used for livestock, a well-maintained 30x40 hay barn, and is both perimeter and cross-fenced, providing ample space for grazing. Situated along County Road 619, this land features a prime, level building site with power nearby, just 5-10 minutes from Salem. The property offers easy access to both the Current and Meramec Rivers, making it a recreational paradise with abundant deer and turkey for hunting enthusiasts. Don't miss out on this beautiful slice of the countryside—come take a look today!