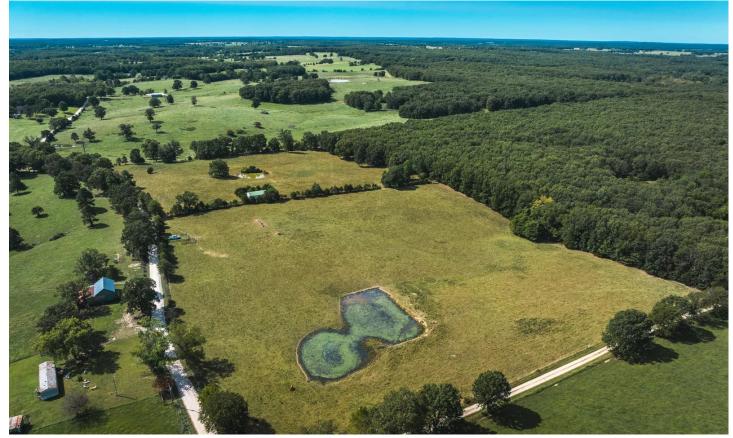

#### **PROPERTY DESCRIPTION**

Discover 21.84 acres of scenic pasture, perfect for hay production or livestock. The property boasts two serene ponds used for livestock, a well-maintained 30x40 hay barn, and is both perimeter and cross-fenced, providing ample space for grazing. Situated along County Road 619, this land features a prime, level building site with power nearby, just 5-10 minutes from Salem. The property offers easy access to both the Current and Meramec Rivers, making it a recreational paradise with abundant deer and turkey for hunting enthusiasts. Don't miss out on this beautiful slice of the countryside—come take a look today!