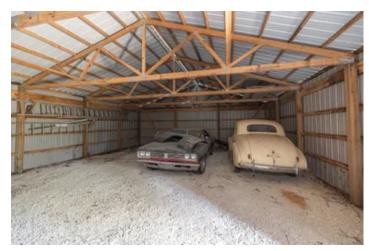

#### **PROPERTY DESCRIPTION**

Discover 21.84 acres of scenic pasture, perfect for hay production or livestock. The property boasts two serene ponds used for livestock, a well-maintained 30x40 hay barn, and is both perimeter and cross-fenced, providing ample space for grazing. Situated along County Road 619, this land features a prime, level building site with power nearby, just 5-10 minutes from Salem. The property offers easy access to both the Current and Meramec Rivers, making it a recreational paradise with abundant deer and turkey for hunting enthusiasts. Don't miss out on this beautiful slice of the countryside—come take a look today!