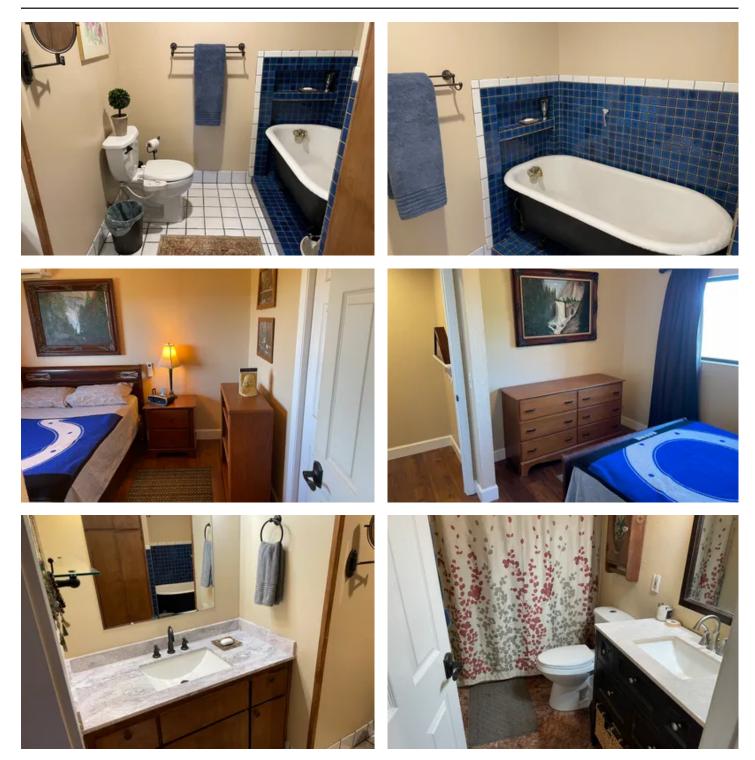

#### **PROPERTY DESCRIPTION**

Hilltop views await you in the Mother Lode. This just over 2,400 sqft home sitting on top of a little over 5 acres is the perfect place to sit back and look over the views from your deck. Watch the sunrise over the mountains in the distance with your morning coffee from your main-level deck. The main level has 2 bedrooms and 2 bathrooms, and the downstairs has a 3rd bedroom, washroom, and a multipurpose room for you to make your own. The downstairs also has separate entrances. The living room windows reveal those same views you have from the deck. The pellet stove, wall air conditioner, whole house fan, and ductless mini splits keep your climate just right. The outside has a newer wraparound deck for those awesome views. Outside, you have a lawn area, garden area, tool shed, and plenty of room for projects. Besides having TUD water, there is also a capped well—generator for those unexpected outages. The tractor and quads can stay! Make an appointment to take a look at this hilltop gem soon!