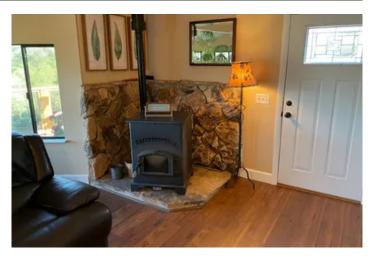

#### **PROPERTY DESCRIPTION**

Hilltop views await you in the Mother Lode. This just over 2,400 sqft home sitting on top of a little over 5 acres is the perfect place to sit back and look over the views from your deck. Watch the sunrise over the mountains in the distance with your morning coffee from your main-level deck. The main level has 2 bedrooms and 2 bathrooms, and the downstairs has a 3rd bedroom, washroom, and a multipurpose room for you to make your own. The downstairs also has separate entrances. The living room windows reveal those same views you have from the deck. The pellet stove, wall air conditioner, whole house fan, and ductless mini splits keep your climate just right. The outside has a newer wraparound deck for those awesome views. Outside, you have a lawn area, garden area, tool shed, and plenty of room for projects. Besides having TUD water, there is also a capped well—generator for those unexpected outages. The tractor and quads can stay! Make an appointment to take a look at this hilltop gem soon!