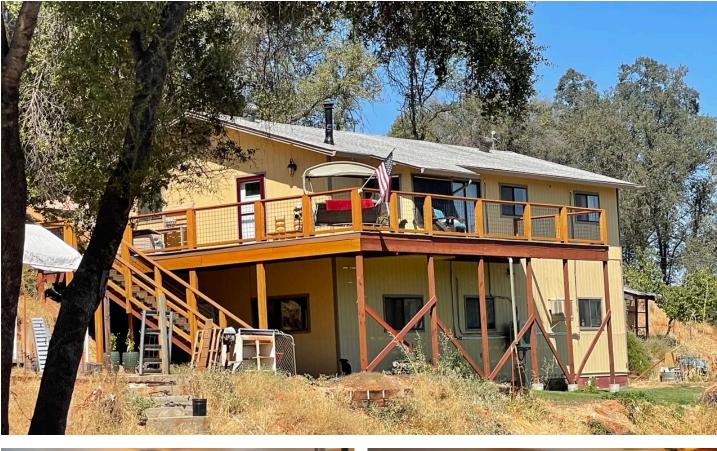

#### **PROPERTY DESCRIPTION**

Hilltop views await you in the Mother Lode. This just over 2,400 sqft home sitting on top of a little over 5 acres is the perfect place to sit back and look over the views from your deck. Watch the sunrise over the mountains in the distance with your morning coffee from your main-level deck. The main level has 2 bedrooms and 2 bathrooms, and the downstairs has a 3rd bedroom, washroom, and a multipurpose room for you to make your own. The downstairs also has separate entrances. The living room windows reveal those same views you have from the deck. The pellet stove, wall air conditioner, whole house fan, and ductless mini splits keep your climate just right. The outside has a newer wraparound deck for those awesome views. Outside, you have a lawn area, garden area, tool shed, and plenty of room for projects. Besides having TUD water, there is also a capped well—generator for those unexpected outages. The tractor and quads can stay! Make an appointment to take a look at this hilltop gem soon!

#### **PROPERTY HIGHLIGHTS:**

- Hilltop Views
- 2 Story Home
- 5.18 Acres
- Wraparound Deck Comfort
- Terraced Garden area
- Privacy