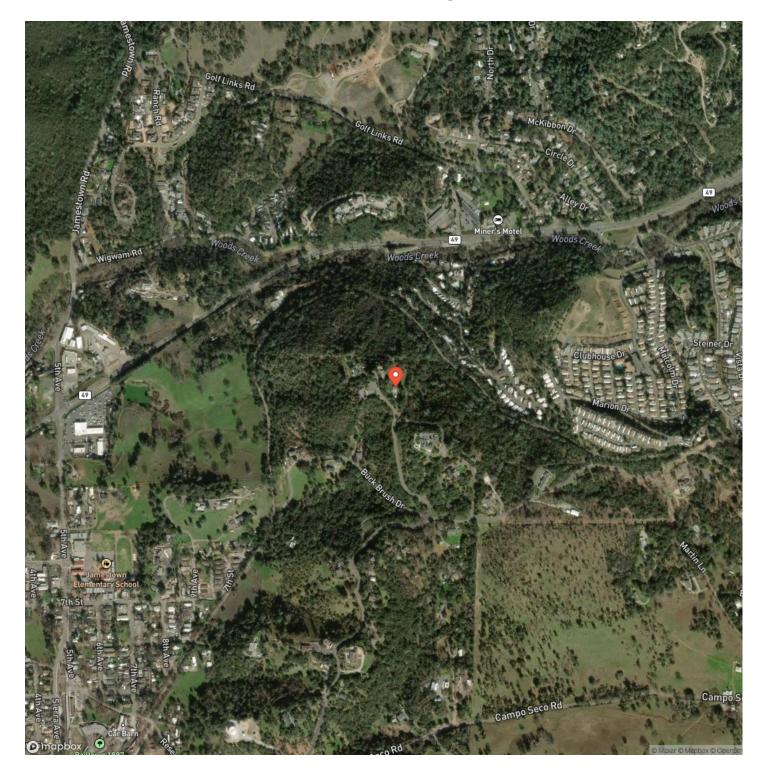

parate entrances. The living room windows reveal those same views you have from the deck. The pellet stove, wall air conditioner, whole house fan, and ductless mini splits keep your climate just right. The outside has a newer wraparound deck for those awesome views. Outside, you have a lawn area, garden area, tool shed, and plenty of room for projects. Besides having TUD water, there is also a capped well—generator for those unexpected outages. The tractor and quads can stay! Make an appointment to take a look at this hilltop gem soon!

#### **PROPERTY HIGHLIGHTS:**

- Hilltop Views
- 2 Story Home
- 5.18 Acres
- Wraparound Deck Comfort
- Terraced Garden area
- Privacy







# **Locator Map**



## **MORE INFO ONLINE:**





# **Locator Map**



### **MORE INFO ONLINE:**

# Satellite Map





## MORE INFO ONLINE:

#### LISTING REPRESENTATIVE For more information contact:



**Representative** Dan Durnall

**Mobile** (209) 770-7204

Email dandurnall@gmail.com

Address

**City / State / Zip** Vacaville, CA 95688

## <u>NOTES</u>





#### **DISCLAIMERS**

Information in this brochure is provided solely for information purposes and does not constitute an offer to sell or advertise real estate outside the states in which broker or agent licensed. The information presented has been obtained from sources deemed to be reliable, but is not guaranteed or warranted by the agent, broker, or the sellers of these properties. This offering is subject to errors, omissions, prior sale, price change, correction or withdrawal from the market without notice. All references to age, square foot