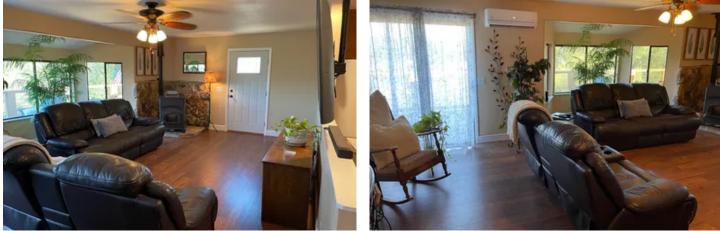

#### **PROPERTY DESCRIPTION**

Hilltop views await you in the Mother Lode. This just over 2,400 sqft home sitting on top of a little over 5 acres is the perfect place to sit back and look over the views from your deck. Watch the sunrise over the mountains in the distance with your morning coffee from your main-level deck. The main level has 2 bedrooms and 2 bathrooms, and the downstairs has a 3rd bedroom, washroom, and a multipurpose room for you to make your own. The downstairs also has separate entrances. The living room windows reveal those same views you have from the deck. The pellet stove, wall air conditioner, whole house fan, and ductless mini splits keep your climate just right. The outside has a newer wraparound deck for those awesome views. Outside, you have a lawn area, garden area, tool shed, and plenty of room for projects. Besides having TUD water, there is also a capped well—generator for those unexpected outages. The tractor and quads can stay! Make an appointment to take a look at this hilltop gem soon!