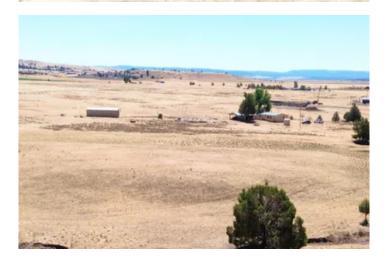

#### **PROPERTY DESCRIPTION**

In the southwestern corner of Modoc county sits the Crane Ranch, at 4200 ft elevation between Halls Canyon and the Pit River. 80 acres of fenced grazing land with lots of opportunity to improve. Make it what you want. This 3 bedroom, 2 bath, 1981 Manufactured home is perfect for your main residence, get-away or hunting destination. Detached garage with drive through doors on opposite sides and an attached carport. Additional metal shop also included. Property is being sold where is-as-is.

#### Property Highlights:

- Deer Hunt Zone X3A
- Agriculture Gazing Land
- 80 Acres
- Large covered front deck
- Concrete back patio
- 3 bedrooms/ 2 full bathrooms
- Wood & Forced Air Heat
- Detached garage and carport
- Metal shop
- Domestic Well