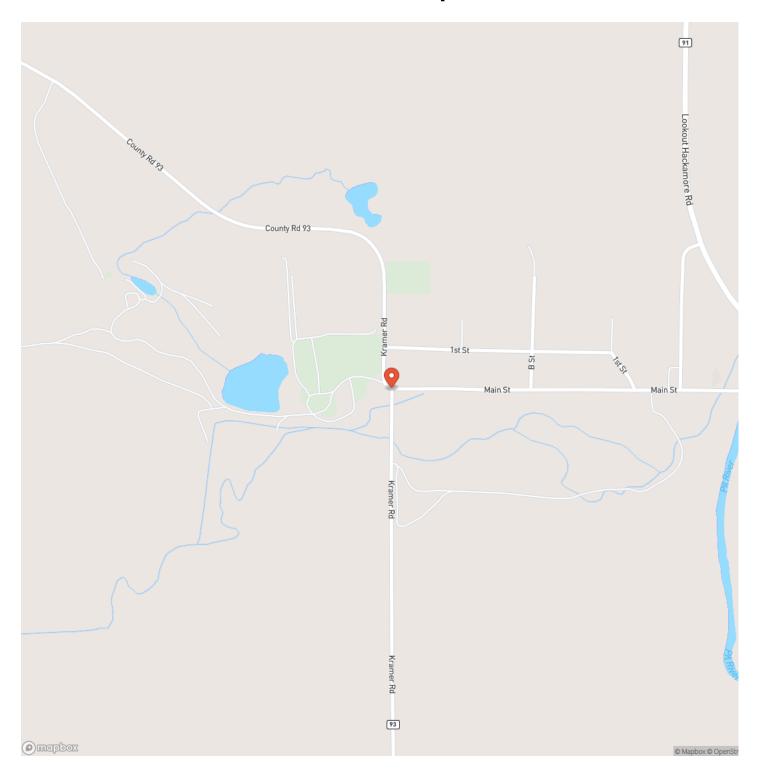

rner of Modoc county sits the Crane Ranch, at 4200 ft elevation between Halls Canyon and the Pit River. 80 acres of fenced grazing land with lots of opportunity to improve. Make it what you want. This 3 bedroom, 2 bath, 1981 Manufactured home is perfect for your main residence, get-away or hunting destination. Detached garage with drive through doors on opposite sides and an attached carport. Additional metal shop also included. Property is being sold where is-as-is.

#### Property Highlights:

- Deer Hunt Zone X3A
- Agriculture Gazing Land
- 80 Acres
- Large covered front deck
- Concrete back patio
- 3 bedrooms/ 2 full bathrooms
- Wood & Forced Air Heat
- Detached garage and carport
- Metal shop
- Domestic Well



## Crane Ranch Lookout, CA / Modoc County













## **Locator Map**





## **Locator Map**





# **Satellite Map**





### Crane Ranch Lookout, CA / Modoc County

# LISTING REPRESENTATIVE For more information contact:



## Representative

Sara Small

#### Mobile

(530) 262-2942

#### Office

(530) 336-6869

#### Email

sarasmall1996@gmail.com

#### Address

## City / State / Zip

Vacaville, CA 95688

| NOTES |  |  |
|-------|--|--|
|       |  |  |
|       |  |  |
|       |  |  |
|       |  |  |
|       |  |  |
|       |  |  |
|       |  |  |
|       |  |  |
|       |  |  |
|       |  |  |
|       |  |  |
|       |  |  |
|       |  |  |
|       |  |  |
|       |  |  |
|       |  |  |
|       |  |  |
|       |  |  |
|       |  |  |
|       |  |  |
|       |  |  |
|       |  |  |
|       |  |  |



| <u>NOTES</u> |  |
|--------------|--|
|              |