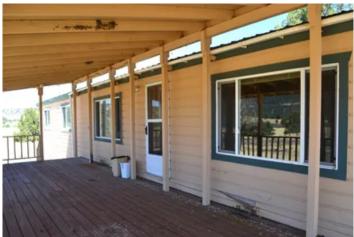

#### **PROPERTY DESCRIPTION**

In the southwestern corner of Modoc county sits the Crane Ranch, at 4200 ft elevation between Halls Canyon and the Pit River. 80 acres of fenced grazing land with lots of opportunity to improve. Make it what you want. This 3 bedroom, 2 bath, 1981 Manufactured home is perfect for your main residence, get-away or hunting destination. Detached garage with drive through doors on opposite sides and an attached carport. Additional metal shop also included. Property is being sold where is-as-is.

#### Property Highlights:

- Deer Hunt Zone X3A
- Agriculture Gazing Land
- 80 Acres
- Large covered front deck
- Concrete back patio
- 3 bedrooms/ 2 full bathrooms
- Wood & Forced Air Heat
- Detached garage and carport
- Metal shop
- Domestic Well