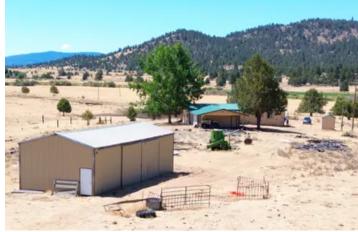

#### **PROPERTY DESCRIPTION**

In the southwestern corner of Modoc county sits the Crane Ranch, at 4200 ft elevation between Halls Canyon and the Pit River. 80 acres of fenced grazing land with lots of opportunity to improve. Make it what you want. This 3 bedroom, 2 bath, 1981 Manufactured home is perfect for your main residence, get-away or hunting destination. Detached garage with drive through doors on opposite sides and an attached carport. Additional metal shop also included. Property is being sold where is-as-is.

#### Property Highlights:

- Deer Hunt Zone X3A
- Agriculture Gazing Land
- 80 Acres
- Large covered front deck
- Concrete back patio
- 3 bedrooms/ 2 full bathrooms
- Wood & Forced Air Heat
- Detached garage and carport
- Metal shop
- Domestic Well