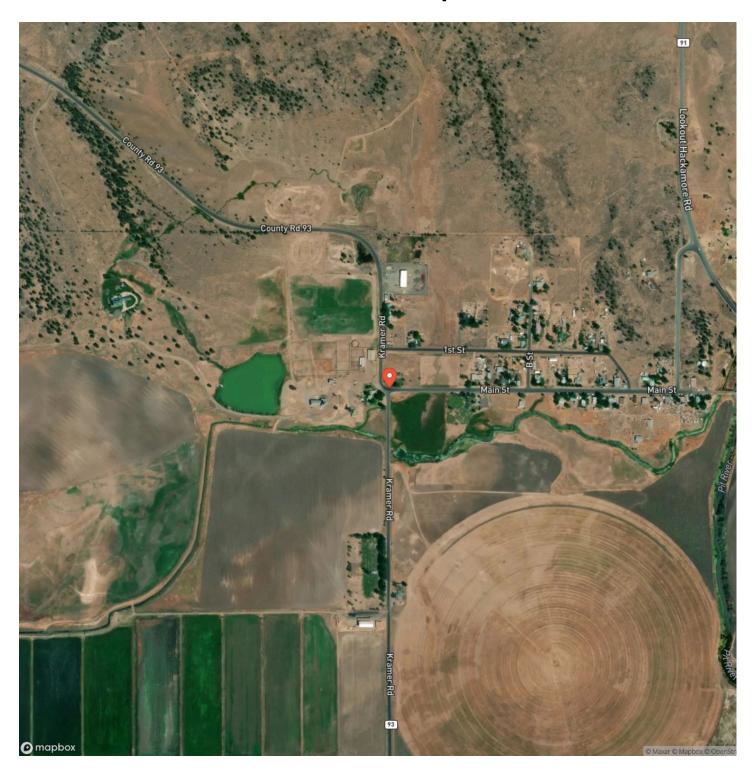

0 ft elevation between Halls Canyon and the Pit River. 80 acres of fenced grazing land with lots of opportunity to improve. Make it what you want. This 3 bedroom, 2 bath, 1981 Manufactured home is perfect for your main residence, get-away or hunting destination. Detached garage with drive through doors on opposite sides and an attached carport. Additional metal shop also included. Property is being sold where is-as-is.

#### Property Highlights:

- Deer Hunt Zone X3A
- Agriculture Gazing Land
- 80 Acres
- Large covered front deck
- Concrete back patio
- 3 bedrooms/ 2 full bathrooms
- Wood & Forced Air Heat
- Detached garage and carport
- Metal shop
- Domestic Well



## Crane Ranch Lookout, CA / Modoc County













## **Locator Map**





## **Locator Map**





# **Satellite Map**





### Crane Ranch Lookout, CA / Modoc County

# LISTING REPRESENTATIVE For more information contact:



## Representative

Sara Small

#### Mobile

(530) 262-2942

#### Office

(530) 336-6869

#### Email

sarasmall1996@gmail.com

#### Address

## City / State / Zip

Vacaville, CA 95688

| NOTES |  |  |
|-------|--|--|
|       |  |  |
|       |  |  |
|       |  |  |
|       |  |  |
|       |  |  |
|       |  |  |
|       |  |  |
|       |  |  |
|       |  |  |
|       |  |  |
|       |  |  |
|       |  |  |
|       |  |  |
|       |  |  |
|       |  |  |
|       |  |  |
|       |  |  |
|       |  |  |
|       |  |  |
|       |  |  |
|       |  |  |
|       |  |  |
|       |  |  |



| <u>NOTES</u> |  |
|--------------|--|
|              |  |
|              |  |
|              |  |
|