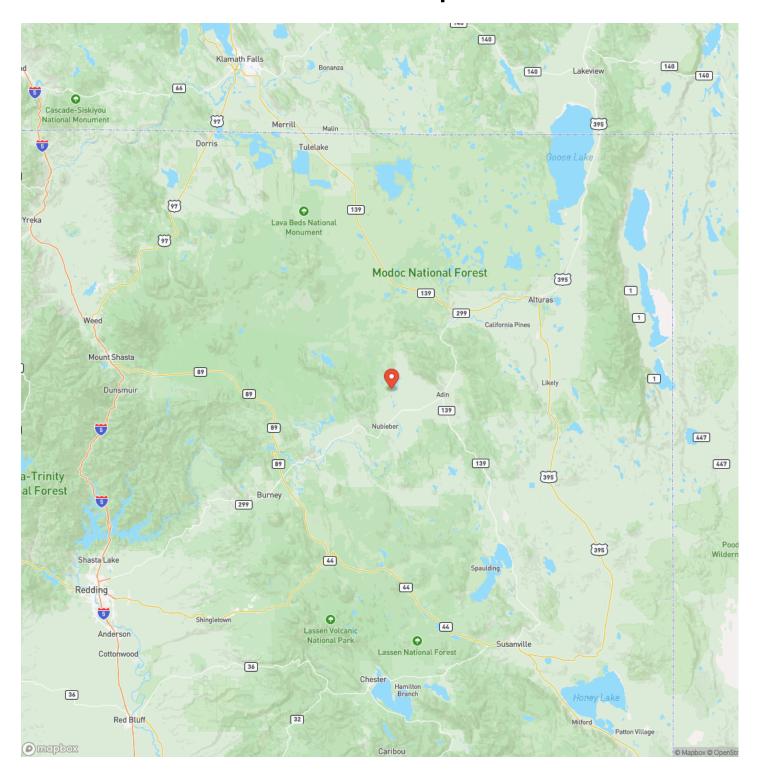

s the Crane Ranch, at 4200 ft elevation between Halls Canyon and the Pit River. 80 acres of fenced grazing land with lots of opportunity to improve. Make it what you want. This 3 bedroom, 2 bath, 1981 Manufactured home is perfect for your main residence, get-away or hunting destination. Detached garage with drive through doors on opposite sides and an attached carport. Additional metal shop also included. Property is being sold where is-as-is.

#### Property Highlights:

- Deer Hunt Zone X3A
- Agriculture Gazing Land
- 80 Acres
- Large covered front deck
- Concrete back patio
- 3 bedrooms/ 2 full bathrooms
- Wood & Forced Air Heat
- Detached garage and carport
- Metal shop
- Domestic Well



## Crane Ranch Lookout, CA / Modoc County













## **Locator Map**





## **Locator Map**





# **Satellite Map**





### Crane Ranch Lookout, CA / Modoc County

# LISTING REPRESENTATIVE For more information contact:



## Representative

Sara Small

#### Mobile

(530) 262-2942

#### Office

(530) 336-6869

#### Email

sarasmall1996@gmail.com

#### Address

## City / State / Zip

Vacaville, CA 95688

| NOTES |  |  |
|-------|--|--|
|       |  |  |
|       |  |  |
|       |  |  |
|       |  |  |
|       |  |  |
|       |  |  |
|       |  |  |
|       |  |  |
|       |  |  |
|       |  |  |
|       |  |  |
|       |  |  |
|       |  |  |
|       |  |  |
|       |  |  |
|       |  |  |
|       |  |  |
|       |  |  |
|       |  |  |
|       |  |  |
|       |  |  |
|       |  |  |
|       |  |  |



| <u>NOTES</u> |  |
|--------------|--|
|              |  |
|              |  |
|