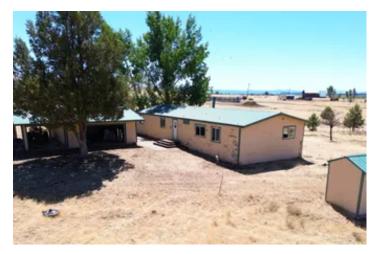

#### **PROPERTY DESCRIPTION**

In the southwestern corner of Modoc county sits the Crane Ranch, at 4200 ft elevation between Halls Canyon and the Pit River. 80 acres of fenced grazing land with lots of opportunity to improve. Make it what you want. This 3 bedroom, 2 bath, 1981 Manufactured home is perfect for your main residence, get-away or hunting destination. Detached garage with drive through doors on opposite sides and an attached carport. Additional metal shop also included. Property is being sold where is-as-is.

#### Property Highlights:

- Deer Hunt Zone X3A
- Agriculture Gazing Land
- 80 Acres
- Large covered front deck
- Concrete back patio
- 3 bedrooms/ 2 full bathrooms
- Wood & Forced Air Heat
- Detached garage and carport
- Metal shop
- Domestic Well