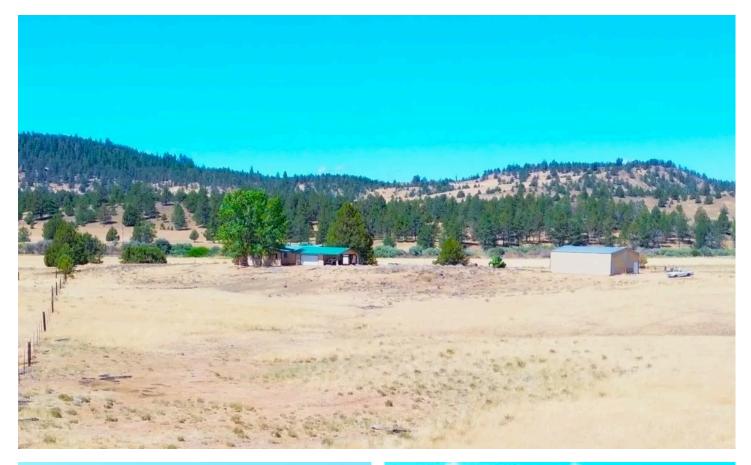

#### **PROPERTY DESCRIPTION**

In the southwestern corner of Modoc county sits the Crane Ranch, at 4200 ft elevation between Halls Canyon and the Pit River. 80 acres of fenced grazing land with lots of opportunity to improve. Make it what you want. This 3 bedroom, 2 bath, 1981 Manufactured home is perfect for your main residence, get-away or hunting destination. Detached garage with drive through doors on opposite sides and an attached carport. Additional metal shop also included. Property is being sold where is-as-is.

#### Property Highlights:

- Deer Hunt Zone X3A
- Agriculture Gazing Land
- 80 Acres
- Large covered front deck
- Concrete back patio
- 3 bedrooms/ 2 full bathrooms
- Wood & Forced Air Heat
- Detached garage and carport
- Metal shop
- Domestic Well