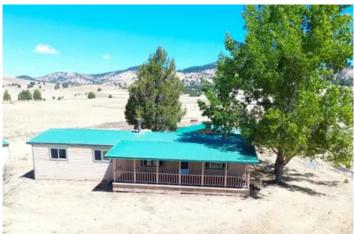

#### **PROPERTY DESCRIPTION**

In the southwestern corner of Modoc county sits the Crane Ranch, at 4200 ft elevation between Halls Canyon and the Pit River. 80 acres of fenced grazing land with lots of opportunity to improve. Make it what you want. This 3 bedroom, 2 bath, 1981 Manufactured home is perfect for your main residence, get-away or hunting destination. Detached garage with drive through doors on opposite sides and an attached carport. Additional metal shop also included. Property is being sold where is-as-is.

#### Property Highlights:

- Deer Hunt Zone X3A
- Agriculture Gazing Land
- 80 Acres
- Large covered front deck
- Concrete back patio
- 3 bedrooms/ 2 full bathrooms
- Wood & Forced Air Heat
- Detached garage and carport
- Metal shop
- Domestic Well