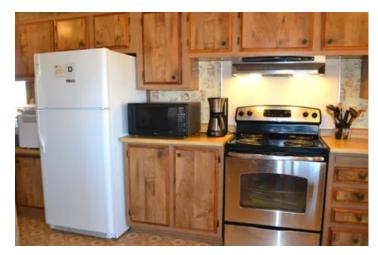

#### **PROPERTY DESCRIPTION**

In the southwestern corner of Modoc county sits the Crane Ranch, at 4200 ft elevation between Halls Canyon and the Pit River. 80 acres of fenced grazing land with lots of opportunity to improve. Make it what you want. This 3 bedroom, 2 bath, 1981 Manufactured home is perfect for your main residence, get-away or hunting destination. Detached garage with drive through doors on opposite sides and an attached carport. Additional metal shop also included. Property is being sold where is-as-is.