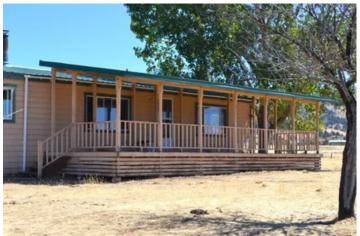

#### **PROPERTY DESCRIPTION**

In the southwestern corner of Modoc county sits the Crane Ranch, at 4200 ft elevation between Halls Canyon and the Pit River. 80 acres of fenced grazing land with lots of opportunity to improve. Make it what you want. This 3 bedroom, 2 bath, 1981 Manufactured home is perfect for your main residence, get-away or hunting destination. Detached garage with drive through doors on opposite sides and an attached carport. Additional metal shop also included. Property is being sold where is-as-is.

#### Property Highlights:

- Deer Hunt Zone X3A
- Agriculture Gazing Land
- 80 Acres
- Large covered front deck
- Concrete back patio
- 3 bedrooms/ 2 full bathrooms
- Wood & Forced Air Heat
- Detached garage and carport
- Metal shop
- Domestic Well