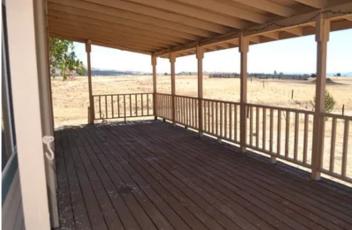

#### Property Highlights:

- Deer Hunt Zone X3A
- Agriculture Gazing Land
- 80 Acres
- Large covered front deck
- Concrete back patio
- 3 bedrooms/ 2 full bathrooms
- Wood & Forced Air Heat
- Detached garage and carport
- Metal shop
- Domestic Well