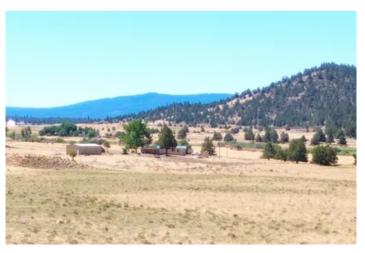

#### **PROPERTY DESCRIPTION**

In the southwestern corner of Modoc county sits the Crane Ranch, at 4200 ft elevation between Halls Canyon and the Pit River. 80 acres of fenced grazing land with lots of opportunity to improve. Make it what you want. This 3 bedroom, 2 bath, 1981 Manufactured home is perfect for your main residence, get-away or hunting destination. Detached garage with drive through doors on opposite sides and an attached carport. Additional metal shop also included. Property is being sold where is-as-is.

#### Property Highlights:

- Deer Hunt Zone X3A
- Agriculture Gazing Land
- 80 Acres
- Large covered front deck
- Concrete back patio
- 3 bedrooms/ 2 full bathrooms
- Wood & Forced Air Heat
- Detached garage and carport
- Metal shop
- Domestic Well