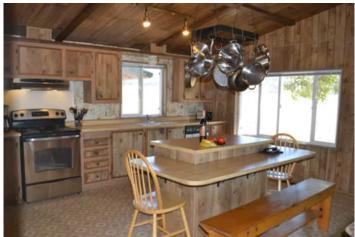

#### **PROPERTY DESCRIPTION**

In the southwestern corner of Modoc county sits the Crane Ranch, at 4200 ft elevation between Halls Canyon and the Pit River. 80 acres of fenced grazing land with lots of opportunity to improve. Make it what you want. This 3 bedroom, 2 bath, 1981 Manufactured home is perfect for your main residence, get-away or hunting destination. Detached garage with drive through doors on opposite sides and an attached carport. Additional metal shop also included. Property is being sold where is-as-is.