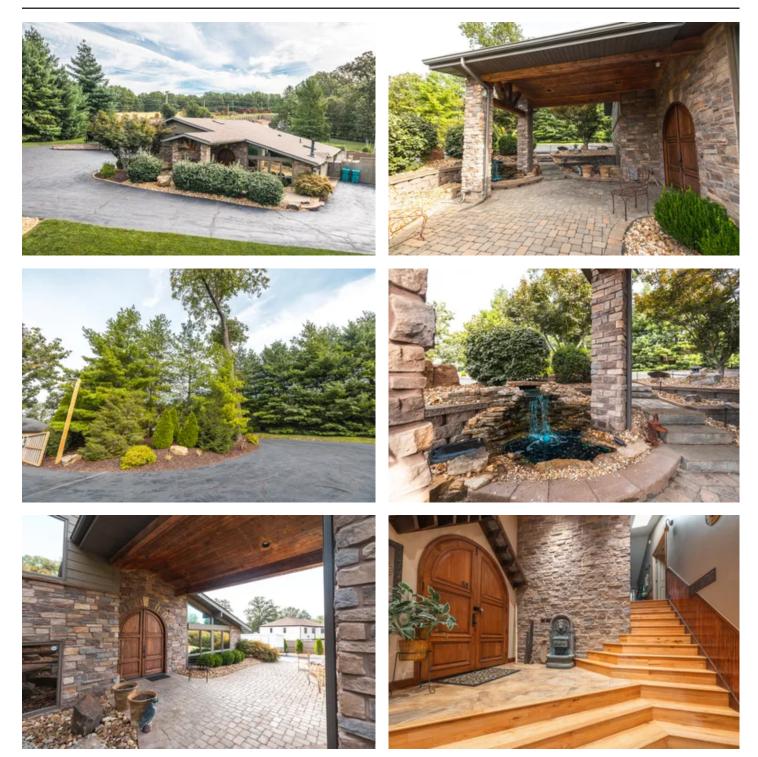

### Edmondson Hills Rolla, MO / Phelps County

### PROPERTY DESCRIPTION

Welcome to 10010 Edmondson Hills Drive, Rolla, MO—a one-of-a-kind property that offers a perfect blend of luxury, convenience, and tranquility. Situated just over a mile from the Oak Meadow Country Club and Rolla's city limits, this exquisite home is nestled on a beautifully landscaped 1-acre lot, providing both privacy and proximity to amenities. property is close by Maramec Springs and the Dry Fork Creek and just a short drive from mark Twain National Forest. This spacious residence features 3 bedrooms, 3.5 bathrooms, and a versatile hobby room that can easily be converted into an additional bedroom. The master suite is a true retreat, boasting a walk-in shower, a jetted tub, a private toilet room, and built-in office space, ideal for work-from-home needs. Indulge in relaxation with an indoor sauna. The property also includes a 4-car garage, perfect for car enthusiasts, and a detached tool shed for all your storage needs. With its unique features and prime location, this property is a rare find in Rolla. Don't miss the opportunity to make this beautiful home your own!