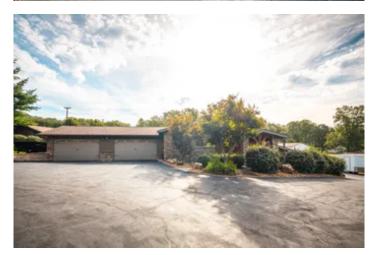

### PROPERTY DESCRIPTION

Welcome to 10010 Edmondson Hills Drive, Rolla, MO—a one-of-a-kind property that offers a perfect blend of luxury, convenience, and tranquility. Situated just over a mile from the Oak Meadow Country Club and Rolla's city limits, this exquisite home is nestled on a beautifully landscaped 1-acre lot, providing both privacy and proximity to amenities. property is close by Maramec Springs and the Dry Fork Creek and just a short drive from mark Twain National Forest. This spacious residence features 3 bedrooms, 3.5 bathrooms, and a versatile hobby room that can easily be converted into an additional bedroom. The master suite is a true retreat, boasting a walk-in shower, a jetted tub, a private toilet room, and built-in office space, ideal for work-from-home needs. Indulge in relaxation with an indoor sauna. The property also includes a 4-car garage, perfect for car enthusiasts, and a detached tool shed for all your storage needs. With its unique features and prime location, this property is a rare find in Rolla. Don't miss the opportunity to make this beautiful home your own!