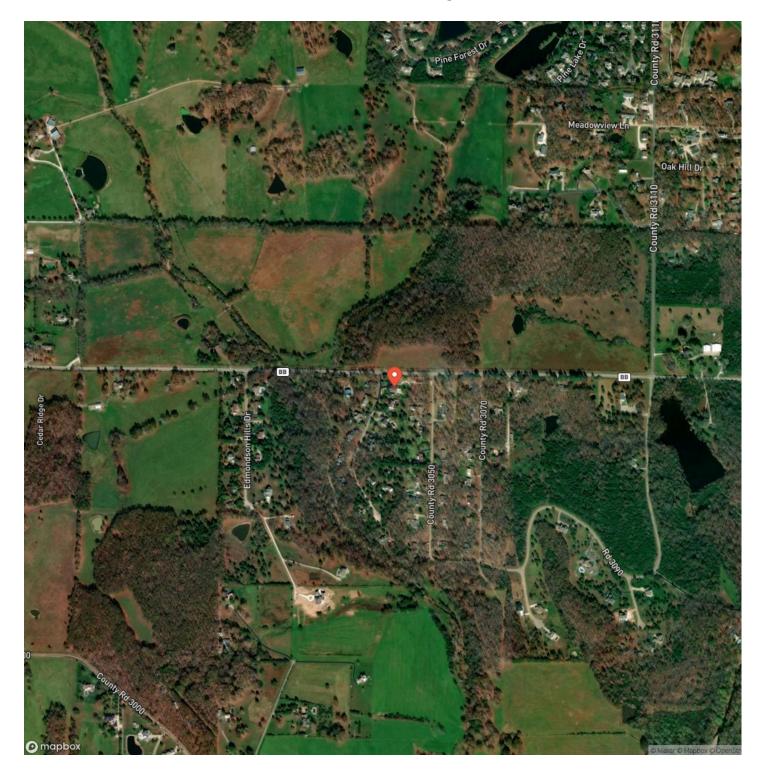

and just a short drive from mark Twain National Forest. This spacious residence features 3 bedrooms, 3.5 bathrooms, and a versatile hobby room that can easily be converted into an additional bedroom. The master suite is a true retreat, boasting a walk-in shower, a jetted tub, a private toilet room, and built-in office space, ideal for work-from-home needs. Indulge in relaxation with an indoor sauna. The property also includes a 4-car garage, perfect for car enthusiasts, and a detached tool shed for all your storage needs. With its unique features and prime location, this property is a rare find in Rolla. Don't miss the opportunity to make this beautiful home your own!







# **Locator Map**





## **MORE INFO ONLINE:**

# **Locator Map**





## **MORE INFO ONLINE:**

# Satellite Map





## MORE INFO ONLINE:

### LISTING REPRESENTATIVE For more information contact:



# Representative

Ryan Hunter

**Mobile** (573) 465-2168

**Email** RyanHunter@LivingtheDreamLand.com

**Address** 6485 N Service Road

**City / State / Zip** Leasburg, MO 65535

## <u>NOTES</u>



| <br> |  |
|------|--|
|      |  |
|      |  |
|      |  |
|      |  |
|      |  |
|      |  |
|      |  |
|      |  |
|      |  |
|      |  |
|      |  |
|      |  |
|      |  |
|      |  |
|      |  |
|      |  |
|      |  |
|      |  |
|      |  |
|      |  |
|      |  |
|      |  |
|      |  |
|      |  |
|      |  |
|      |  |
|      |  |
|      |  |
|      |  |
|      |  |
|      |  |
|      |  |
|      |  |
|      |  |
|      |  |
|      |  |
|      |  |
|      |  |
|      |  |
|      |  |
|      |  |