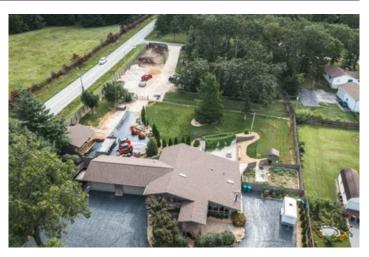

### Edmondson Hills Rolla, MO / Phelps County

### PROPERTY DESCRIPTION

Welcome to 10010 Edmondson Hills Drive, Rolla, MO—a one-of-a-kind property that offers a perfect blend of luxury, convenience, and tranquility. Situated just over a mile from the Oak Meadow Country Club and Rolla's city limits, this exquisite home is nestled on a beautifully landscaped 1-acre lot, providing both privacy and proximity to amenities. property is close by Maramec Springs and the Dry Fork Creek and just a short drive from mark Twain National Forest. This spacious residence features 3 bedrooms, 3.5 bathrooms, and a versatile hobby room that can easily be converted into an additional bedroom. The master suite is a true retreat, boasting a walk-in shower, a jetted tub, a private toilet room, and built-in office space, ideal for work-from-home needs. Indulge in relaxation with an indoor sauna. The property also includes a 4-car garage, perfect for car enthusiasts, and a detached tool shed for all your storage needs. With its unique features and prime location, this property is a rare find in Rolla. Don't miss the opportunity to make this beautiful home your own!