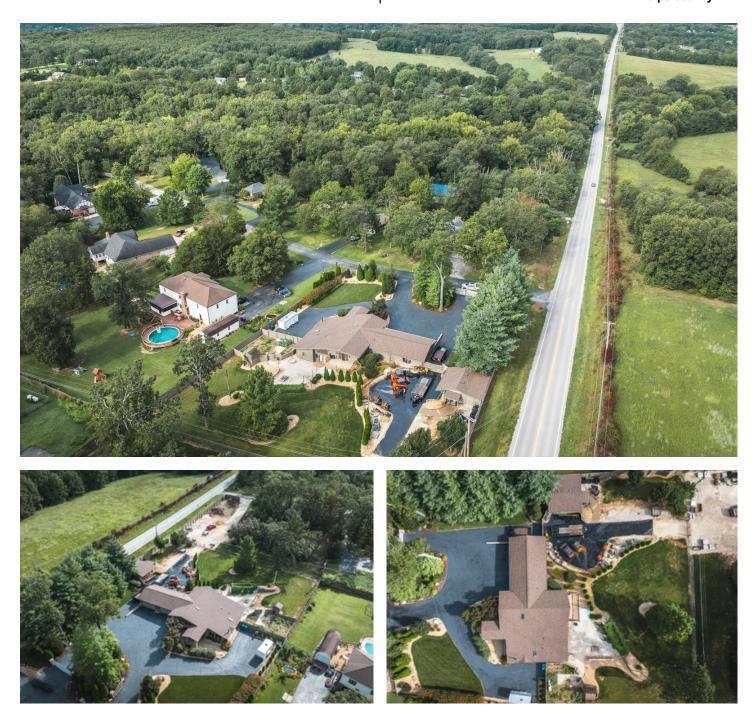

### Edmondson Hills Rolla, MO / Phelps County

### PROPERTY DESCRIPTION

Welcome to 10010 Edmondson Hills Drive, Rolla, MO—a one-of-a-kind property that offers a perfect blend of luxury, convenience, and tranquility. Situated just over a mile from the Oak Meadow Country Club and Rolla's city limits, this exquisite home is nestled on a beautifully landscaped 1-acre lot, providing both privacy and proximity to amenities. property is close by Maramec Springs and the Dry Fork Creek and just a short drive from mark Twain National Forest. This spacious residence features 3 bedrooms, 3.5 bathrooms, and a versatile hobby room that can easily be converted into an additional bedroom. The master suite is a true retreat, boasting a walk-in shower, a jetted tub, a private toilet room, and built-in office space, ideal for work-from-home needs. Indulge in relaxation with an indoor sauna. The property also includes a 4-car garage, perfect for car enthusiasts, and a detached tool shed for all your storage needs. With its unique features and prime location, this property is a rare find in Rolla. Don't miss the opportunity to make this beautiful home your own!