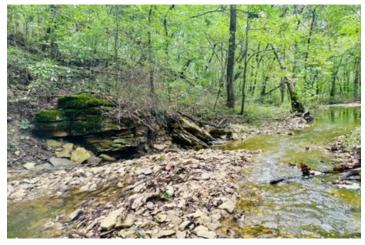

### **PROPERTY DESCRIPTION**

A great site to build a home tucked away in the woods. This 8-acres parcel, located in a quite subdivision, is fully covered in mature trees, providing privacy and a peaceful setting. Enjoy the tranquility of nature while being a part of a friendly neighborhood. This property is in a well-regarded Fulton Public Schools District, making it a great choice for families. It's conveniently located just minutes from Jefferson City and only 20 minute's from Columbia. offering easy access to city amenities while maintaining a secluded rural feel. This property is ideal for building your home and creating a private retreat.