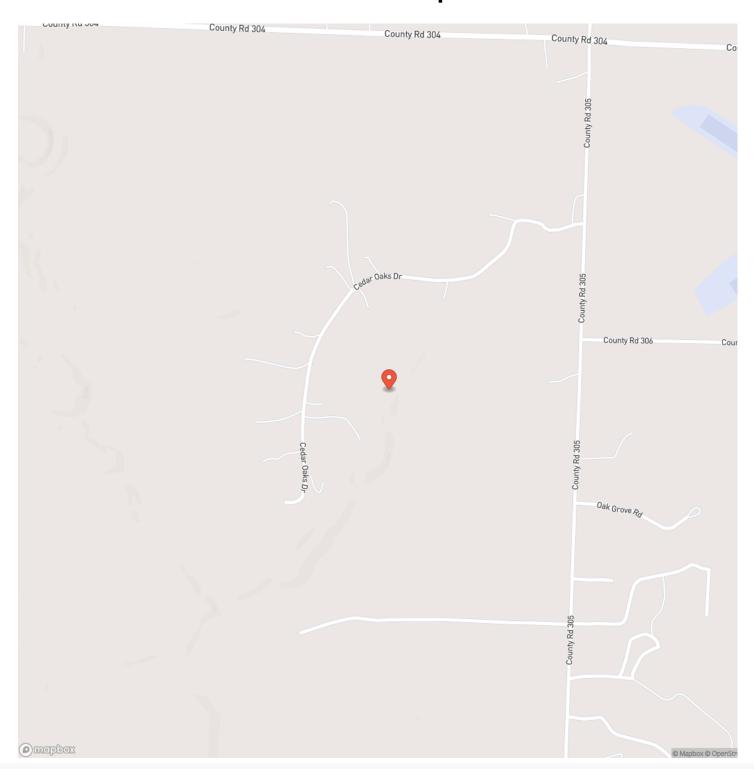

-missouri/62273/









### Cedar Oaks Fulton, MO / Callaway County

### **PROPERTY DESCRIPTION**

A great site to build a home tucked away in the woods. This 8-acres parcel, located in a quite subdivision, is fully covered in mature trees, providing privacy and a peaceful setting. Enjoy the tranquility of nature while being a part of a friendly neighborhood. This property is in a well-regarded Fulton Public Schools District, making it a great choice for families. It's conveniently located just minutes from Jefferson City and only 20 minute's from Columbia. offering easy access to city amenities while maintaining a secluded rural feel. This property is ideal for building your home and creating a private retreat.



## Cedar Oaks Fulton, MO / Callaway County











# **Locator Map**





## **Locator Map**





# **Satellite Map**





### Cedar Oaks Fulton, MO / Callaway County

# LISTING REPRESENTATIVE For more information contact:



### Representative

Austin Loehner

### Mobile

(573) 680-3119

### Office

(573) 680-3119

#### Emai

austin@living the dreamland.com

### **Address**

100 Chesterfield Parkway

### City / State / Zip

Chesterfield, MO 63005

| NOTES |      |      |
|-------|------|------|
|       |      |      |
|       |      |      |
|       |      |      |
|       |      |      |
|       |      |      |
|       |      |      |
|       |      |      |
|       |      |      |
|       |      |      |
|       |      |      |
|       |      |      |
|       |      |      |
|       | <br> | <br> |
|       |      |      |
|       |      |      |



| NOTE