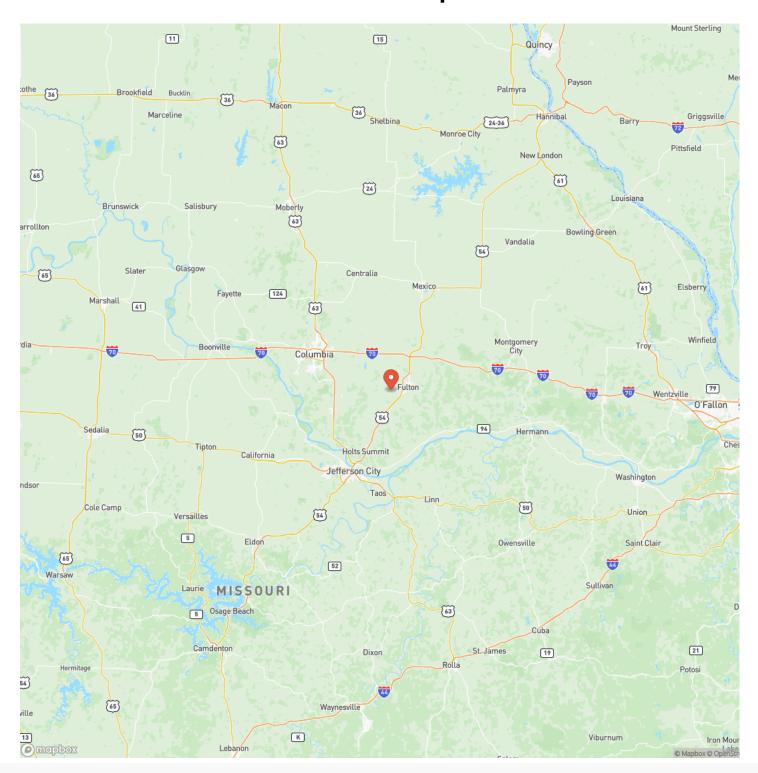

### Cedar Oaks Fulton, MO / Callaway County

### **PROPERTY DESCRIPTION**

A great site to build a home tucked away in the woods. This 8-acres parcel, located in a quite subdivision, is fully covered in mature trees, providing privacy and a peaceful setting. Enjoy the tranquility of nature while being a part of a friendly neighborhood. This property is in a well-regarded Fulton Public Schools District, making it a great choice for families. It's conveniently located just minutes from Jefferson City and only 20 minute's from Columbia. offering easy access to city amenities while maintaining a secluded rural feel. This property is ideal for building your home and creating a private retreat.



## Cedar Oaks Fulton, MO / Callaway County











# **Locator Map**





## **Locator Map**





# **Satellite Map**





### Cedar Oaks Fulton, MO / Callaway County

# LISTING REPRESENTATIVE For more information contact:



### Representative

Austin Loehner

### Mobile

(573) 680-3119

### Office

(573) 680-3119

#### Emai

austin@living the dreamland.com

### **Address**

100 Chesterfield Parkway

### City / State / Zip

Chesterfield, MO 63005

| NOTES |      |      |
|-------|------|------|
|       |      |      |
|       |      |      |
|       |      |      |
|       |      |      |
|       |      |      |
|       |      |      |
|       |      |      |
|       |      |      |
|       |      |      |
|       |      |      |
|       |      |      |
|       |      |      |
|       | <br> | <br> |
|       |      |      |
|       |      |      |



| NOTES |   |
|-------|---|
|