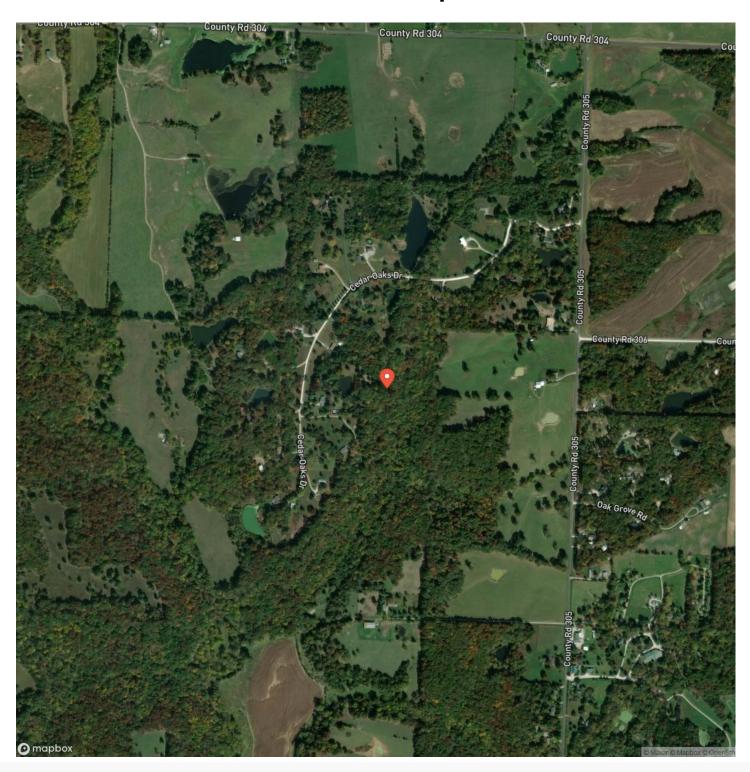

MO / Callaway County

### **PROPERTY DESCRIPTION**

A great site to build a home tucked away in the woods. This 8-acres parcel, located in a quite subdivision, is fully covered in mature trees, providing privacy and a peaceful setting. Enjoy the tranquility of nature while being a part of a friendly neighborhood. This property is in a well-regarded Fulton Public Schools District, making it a great choice for families. It's conveniently located just minutes from Jefferson City and only 20 minute's from Columbia. offering easy access to city amenities while maintaining a secluded rural feel. This property is ideal for building your home and creating a private retreat.



## Cedar Oaks Fulton, MO / Callaway County











# **Locator Map**





## **Locator Map**





# **Satellite Map**





### Cedar Oaks Fulton, MO / Callaway County

# LISTING REPRESENTATIVE For more information contact:



### Representative

Austin Loehner

### Mobile

(573) 680-3119

### Office

(573) 680-3119

#### Emai

austin@living the dreamland.com

### **Address**

100 Chesterfield Parkway

### City / State / Zip

Chesterfield, MO 63005

| NOTES |      |      |
|-------|------|------|
|       |      |      |
|       |      |      |
|       |      |      |
|       |      |      |
|       |      |      |
|       |      |      |
|       |      |      |
|       |      |      |
|       |      |      |
|       |      |      |
|       |      |      |
|       |      |      |
|       | <br> | <br> |
|       |      |      |
|       |      |      |



| NOTES |   |
|-------|---|
|       |   |
|       | — |