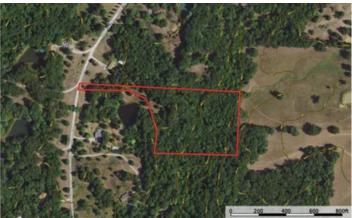

Cedar Oaks TBD Cedar oaks Fulton, MO 65251 \$72,000 8± Acres Callaway County









### **Cedar Oaks**

### Fulton, MO / Callaway County

### **SUMMARY**

### **Address**

TBD Cedar oaks

### City, State Zip

Fulton, MO 65251

### County

Callaway County

### Type

Lot

## Latitude / Longitude

38.8351 / -92.0193

### Taxes (Annually)

9

### **Acreage**

8

### Price

\$72,000

### **Property Website**

https://livingthedreamland.com/property/cedar-oaks-callaway-missouri/62273/









### Cedar Oaks Fulton, MO / Callaway County

### **PROPERTY DESCRIPTION**

A great site to build a home tucked away in the woods. This 8-acres parcel, located in a quite subdivision, is fully covered in mature trees, providing privacy and a peaceful setting. Enjoy the tranquility of nature while being a part of a friendly neighborhood. This property is in a well-regarded Fulton Public Schools District, making it a great choice for families. It's conveniently located just minutes from Jefferson City and only 20 minute's from Columbia. offering easy access to city amenities while maintaining a secluded rural feel. This property is ideal for building your home and creating a private retreat.



## Cedar Oaks Fulton, MO / Callaway County











# **Locator Map**





## **Locator Map