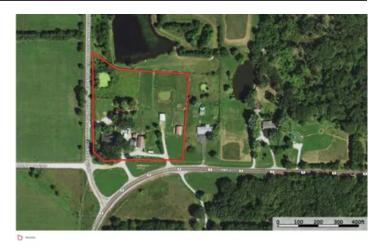

Phelps 5 11515 State Route V Saint James, MO 65401

\$367,500 5± Acres Phelps County









### Phelps 5

## Saint James, MO / Phelps County

### **SUMMARY**

#### **Address**

11515 State Route V

### City, State Zip

Saint James, MO 65401

### County

Phelps County

#### Туре

Farms, Residential Property, Lot

### Latitude / Longitude

38.0245 / -91.7234

### Taxes (Annually)

1599

### **Dwelling Square Feet**

2700

### **Bedrooms / Bathrooms**

5/3

#### **Acreage**

5

### Price

\$367,500

### **Property Website**

https://livingthedreamland.com/property/phelps-5-phelps-missouri/62272/









# Phelps 5 Saint James, MO / Phelps County

### **PROPERTY DESCRIPTION**

Hobby Farm just a few miles from town with plenty of space to roam around and do projects. There are three good size shops as well as 3 stall barn and feed lot. You can do all the projects you can think of in the big shop and after you are do working you can enjoy fishing from the Catfish pond or getting a snack from one of the many fruit trees. Another bonus is the duplex which offers rental income to the property. Enjoy the farmhouse feel along with a very newer addition that now make this farmhouse a 5 bedroom 3 full bath home! Come take a look today!



Phelps 5 Saint James, MO / Phelps County















# **Locator Map**





# **Locator Map**





# **Satellite Map**





# Phelps 5 Saint James, MO