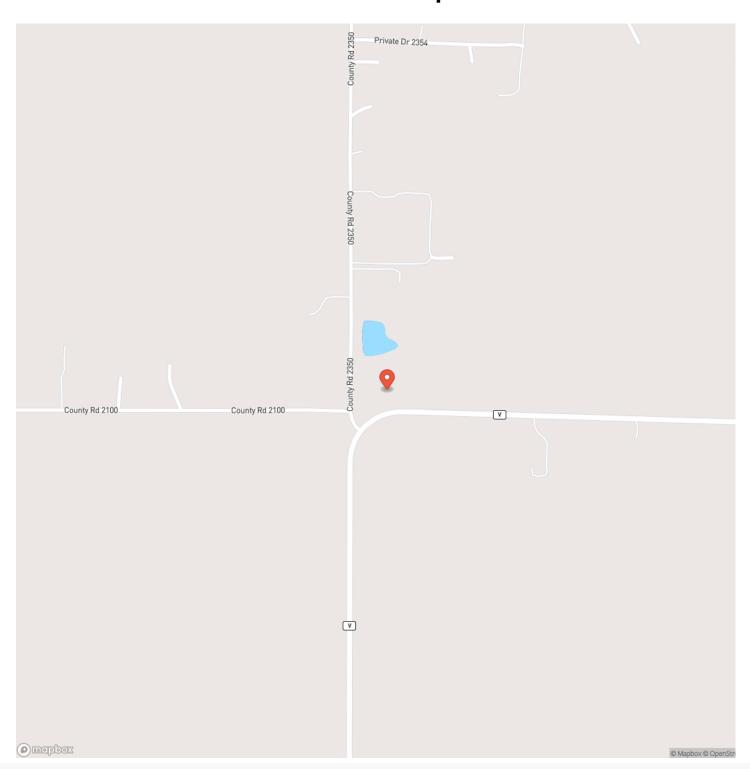

te**

https://livingthedreamland.com/property/phelps-5-phelps-missouri/62272/









# Phelps 5 Saint James, MO / Phelps County

### **PROPERTY DESCRIPTION**

Hobby Farm just a few miles from town with plenty of space to roam around and do projects. There are three good size shops as well as 3 stall barn and feed lot. You can do all the projects you can think of in the big shop and after you are do working you can enjoy fishing from the Catfish pond or getting a snack from one of the many fruit trees. Another bonus is the duplex which offers rental income to the property. Enjoy the farmhouse feel along with a very newer addition that now make this farmhouse a 5 bedroom 3 full bath home! Come take a look today!



Phelps 5 Saint James, MO / Phelps County















# **Locator Map**





# **Locator Map**





# **Satellite Map**





# Phelps 5 Saint James, MO / Phelps County

# LISTING REPRESENTATIVE For more information contact:



NIOTEC

Representative

Chris Duncan

Mobile

(573) 201-4011

Emai

ChrisDuncan@Living the Dream Land.com

**Address** 

City / State / Zip

Rolla, MO 65401

| NOTES |  |  |  |
|-------|--|--|--|
|       |  |  |  |
|       |  |  |  |
|       |  |  |  |
|       |  |  |  |
|       |  |  |  |
|       |  |  |  |
|       |  |  |  |
|       |  |  |  |
| -     |  |  |  |
|       |  |  |  |
|       |  |  |  |
|       |  |  |  |
|       |  |  |  |
|       |  |  |  |
|       |  |  |  |
|       |  |  |  |
|       |  |  |  |
|       |  |  |  |
|       |  |  |  |
|       |  |  |  |
|       |  |  |  |
|       |  |  |  |
|       |  |  |  |
|       |  |