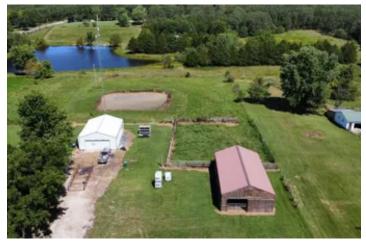

### **PROPERTY DESCRIPTION**

Hobby Farm just a few miles from town with plenty of space to roam around and do projects. There are three good size shops as well as 3 stall barn and feed lot. You can do all the projects you can think of in the big shop and after you are do working you can enjoy fishing from the Catfish pond or getting a snack from one of the many fruit trees. Another bonus is the duplex which offers rental income to the property. Enjoy the farmhouse feel along with a very newer addition that now make this farmhouse a 5 bedroom 3 full bath home! Come take a look today!