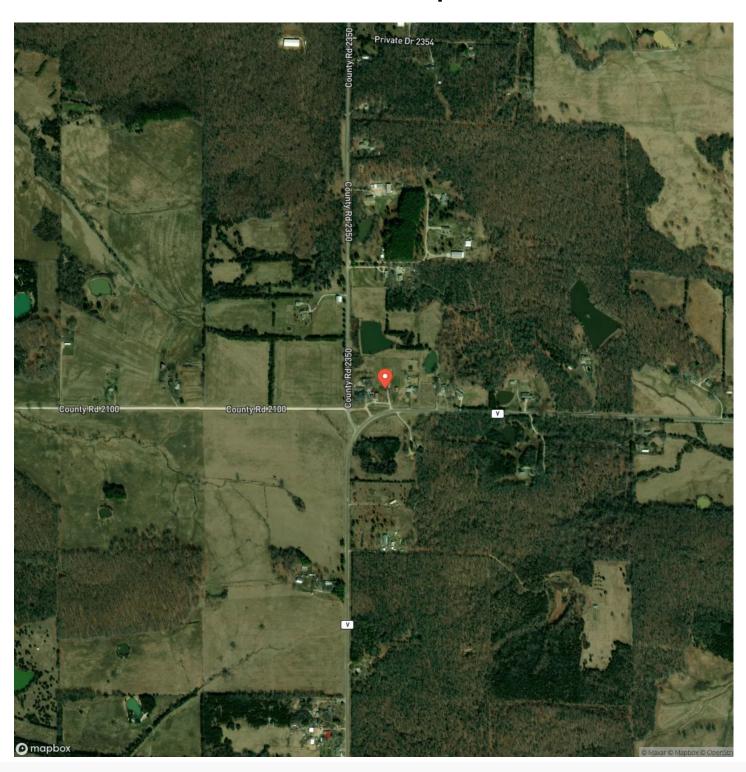

elps-5-phelps-missouri/62272/









# Phelps 5 Saint James, MO / Phelps County

### **PROPERTY DESCRIPTION**

Hobby Farm just a few miles from town with plenty of space to roam around and do projects. There are three good size shops as well as 3 stall barn and feed lot. You can do all the projects you can think of in the big shop and after you are do working you can enjoy fishing from the Catfish pond or getting a snack from one of the many fruit trees. Another bonus is the duplex which offers rental income to the property. Enjoy the farmhouse feel along with a very newer addition that now make this farmhouse a 5 bedroom 3 full bath home! Come take a look today!



Phelps 5 Saint James, MO / Phelps County















# **Locator Map**





# **Locator Map**





# **Satellite Map**





# Phelps 5 Saint James, MO / Phelps County

# LISTING REPRESENTATIVE For more information contact:



NIOTEC

Representative

Chris Duncan

Mobile

(573) 201-4011

Emai

ChrisDuncan@Living the Dream Land.com

**Address** 

City / State / Zip

Rolla, MO 65401

| NOTES |  |  |  |
|-------|--|--|--|
|       |  |  |  |
|       |  |  |  |
|       |  |  |  |
|       |  |  |  |
|       |  |  |  |
|       |  |  |  |
|       |  |  |  |
|       |  |  |  |
| -     |  |  |  |
|       |  |  |  |
|       |  |  |  |
|       |  |  |  |
|       |  |  |  |
|       |  |  |  |
|       |  |  |  |
|       |  |  |  |
|       |  |  |  |
|       |  |  |  |
|       |  |  |  |
|       |  |  |  |
|       |  |  |  |
|       |  |  |  |
|       |  |  |  |
|       |  |  |  |
|       |  |  |  |
|       |  |  |  |



|