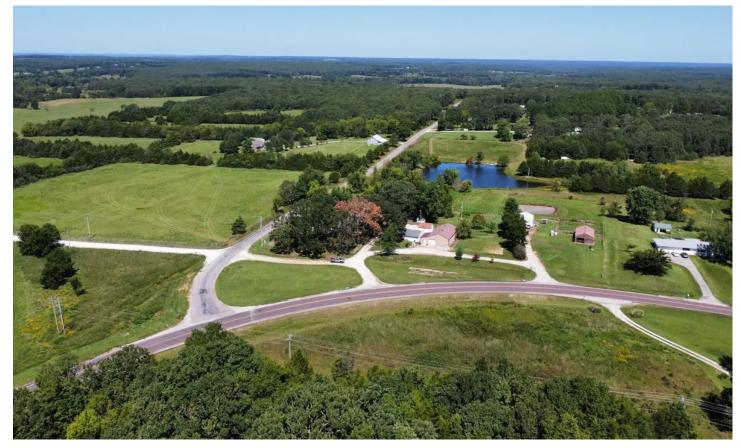

### **PROPERTY DESCRIPTION**

Hobby Farm just a few miles from town with plenty of space to roam around and do projects. There are three good size shops as well as 3 stall barn and feed lot. You can do all the projects you can think of in the big shop and after you are do working you can enjoy fishing from the Catfish pond or getting a snack from one of the many fruit trees. Another bonus is the duplex which offers rental income to the property. Enjoy the farmhouse feel along with a very newer addition that now make this farmhouse a 5 bedroom 3 full bath home! Come take a look today!

# **Locator Map**