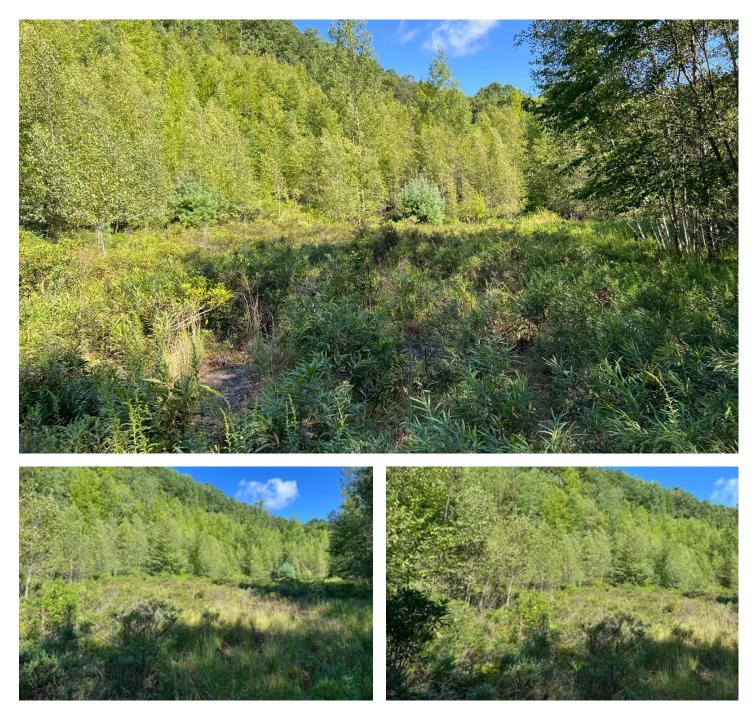

#### **PROPERTY DESCRIPTION**

Pocono Area Gem is a 12.1-acre property located in rural Monroe County. It's bordered by SR 115 to the east, Lower Mountain Drive and powerlines to the south and a single-family home to the southwest. The northern and northwestern boundary is county land and with a formidable hill that wraps around that portion of the property. Much of the property is wooded with a variety of hardwoods and Poplar Creek, a year-round stream runs through it.

This is an ideal property to build your dream home and relax in the beautiful woods of the Pocono Mountains while being close enough to enjoy the multitude of recreational opportunities in the area.