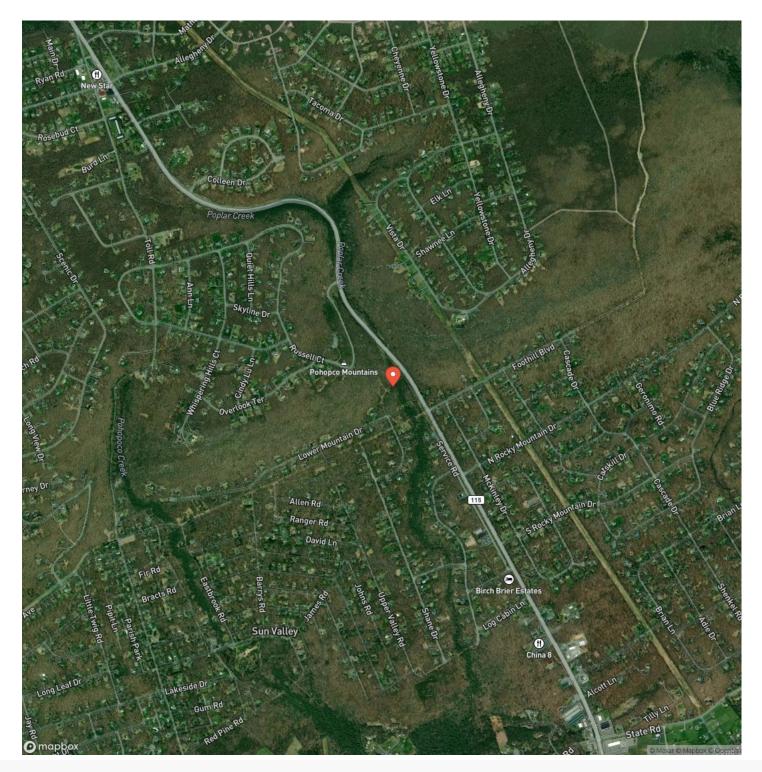

# Satellite Map

#### **PROPERTY DESCRIPTION**

Pocono Area Gem is a 12.1-acre property located in rural Monroe County. It's bordered by SR 115 to the east, Lower Mountain Drive and powerlines to the south and a single-family home to the southwest. The northern and northwestern boundary is county land and with a formidable hill that wraps around that portion of the property. Much of the property is wooded with a variety of hardwoods and Poplar Creek, a year-round stream runs through it.