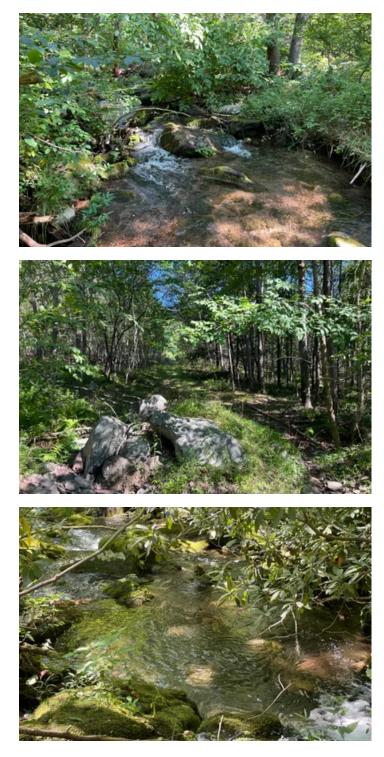

#### **PROPERTY DESCRIPTION**

Pocono Area Gem is a 12.1-acre property located in rural Monroe County. It's bordered by SR 115 to the east, Lower Mountain Drive and powerlines to the south and a single-family home to the southwest. The northern and northwestern boundary is county land and with a formidable hill that wraps around that portion of the property. Much of the property is wooded with a variety of hardwoods and Poplar Creek, a year-round stream runs through it.