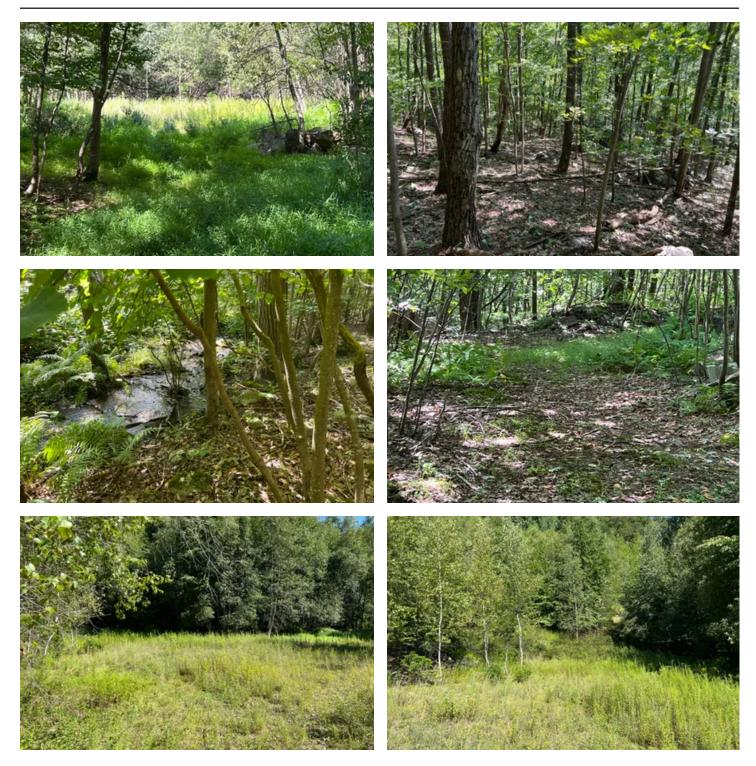

#### **PROPERTY DESCRIPTION**

Pocono Area Gem is a 12.1-acre property located in rural Monroe County. It's bordered by SR 115 to the east, Lower Mountain Drive and powerlines to the south and a single-family home to the southwest. The northern and northwestern boundary is county land and with a formidable hill that wraps around that portion of the property. Much of the property is wooded with a variety of hardwoods and Poplar Creek, a year-round stream runs through it.

This is an ideal property to build your dream home and relax in the beautiful woods of the Pocono Mountains while being close enough to enjoy the multitude of recreational opportunities in the area.