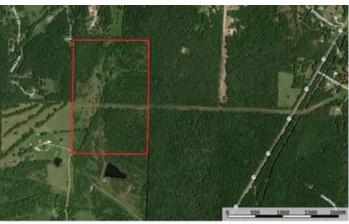

Hidden Gem 60 000 Sapphire Drive Laquey, MO 65583 \$360,000 62± Acres Pulaski County







## MORE INFO ONLINE:

### Hidden Gem 60 Laquey, MO / Pulaski County

### <u>SUMMARY</u>

Address 000 Sapphire Drive

**City, State Zip** Laquey, MO 65583

**County** Pulaski County

**Type** Hunting Land, Lot

**Latitude / Longitude** 37.7637 / -92.301

**Taxes (Annually)** 43

Acreage

62

**Price** \$360,000

### **Property Website**

https://livingthedreamland.com/property/hidden-gem-60-pulaskimissouri/61888/



2 844







## **MORE INFO ONLINE:**

### PROPERTY DESCRIPTION

Discover a picturesque 60+ acre farm that offers a perfect blend of natural beauty and outdoor adventure. This stunning property features a nice mix of pasture, vast wooded areas filled with mature timber, including valuable walnut trees, and a charming cedar glade. A serene pond and a winding creek run through the heart of the farm, adding to its ambiance. For those who cherish the outdoors, the farm is abundant with natural berry bushes and boasts a thriving wildlife habitat home to numerous whitetail deer and turkeys. Whether you're an avid hunter or simply seeking a peaceful retreat, this land provides an ideal backdrop for your outdoor pursuits. Imagine building your dream home in this serene setting, where every day i