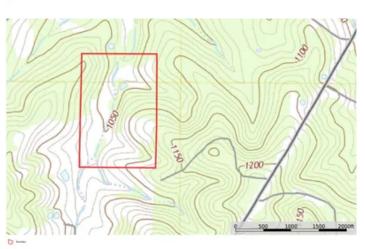

Hidden Gem 60 000 Sapphire Drive Laquey, MO 65583 \$360,000 62± Acres Pulaski County







## MORE INFO ONLINE:

### Hidden Gem 60 Laquey, MO / Pulaski County

### <u>SUMMARY</u>

Address 000 Sapphire Drive

**City, State Zip** Laquey, MO 65583

**County** Pulaski County

**Type** Hunting Land, Lot

**Latitude / Longitude** 37.7637 / -92.301

**Taxes (Annually)** 43

Acreage

62

**Price** \$360,000

### **Property Website**

https://livingthedreamland.com/property/hidden-gem-60-pulaskimissouri/61888/



2 844







## **MORE INFO ONLINE:**

### PROPERTY DESCRIPTION

Discover a picturesque 60+ acre farm that offers a perfect blend of natural beauty and outdoor adventure. This stunning property features a nice mix of pasture, vast wooded areas filled with mature timber, including valuable walnut trees, and a charming cedar glade. A serene pond and a winding creek run through the heart of the farm, adding to its ambiance. For those who cherish the outdoors, the farm is abundant with natural berry bushes and boasts a thriving wildlife habitat home to numerous whitetail deer and turkeys. Whether you're an avid hunter or simply seeking a peaceful retreat, this land provides an ideal backdrop for your outdoor pursuits. Imagine building your dream home in this serene setting, where every day is filled