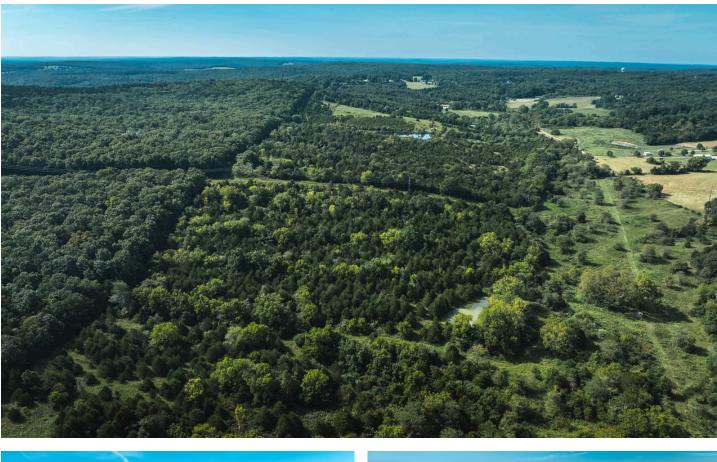

### PROPERTY DESCRIPTION

Discover a picturesque 60+ acre farm that offers a perfect blend of natural beauty and outdoor adventure. This stunning property features a nice mix of pasture, vast wooded areas filled with mature timber, including valuable walnut trees, and a charming cedar glade. A serene pond and a winding creek run through the heart of the farm, adding to its ambiance. For those who cherish the outdoors, the farm is abundant with natural berry bushes and boasts a thriving wildlife habitat home to numerous whitetail deer and turkeys. Whether you're an avid hunter or simply seeking a peaceful retreat, this land provides an ideal backdrop for your outdoor pursuits. Imagine building your dream home in this serene setting, where every day is filled with the sights and sounds of nature. Whether you're looking for a private hunting getaway or a place to create your forever home, this farm has it all. Don't miss this rare opportunity to own a piece of natural paradise.