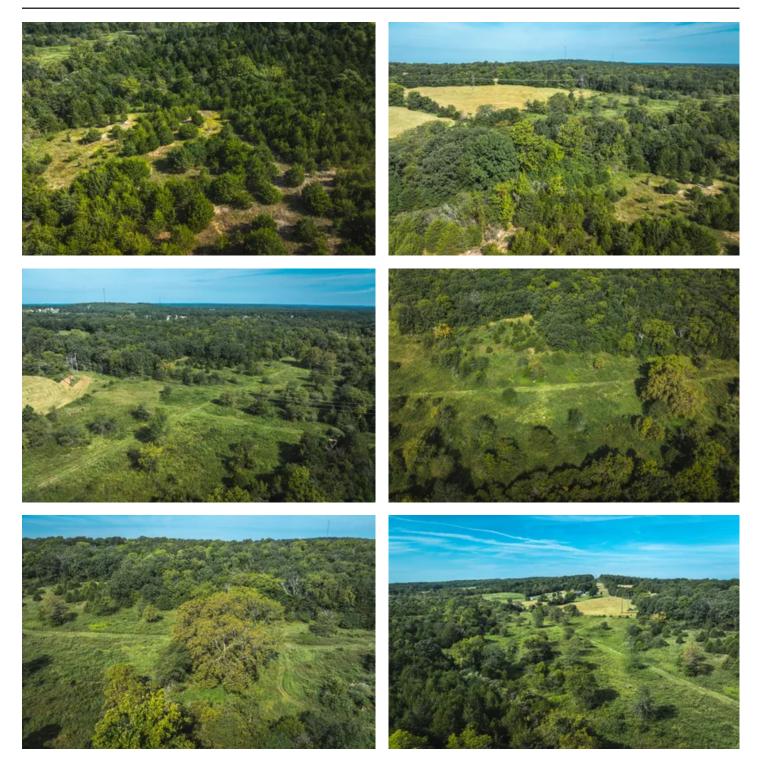

### PROPERTY DESCRIPTION

Discover a picturesque 60+ acre farm that offers a perfect blend of natural beauty and outdoor adventure. This stunning property features a nice mix of pasture, vast wooded areas filled with mature timber, including valuable walnut trees, and a charming cedar glade. A serene pond and a winding creek run through the heart of the farm, adding to its ambiance. For those who cherish the outdoors, the farm is abundant with natural berry bushes and boasts a thriving wildlife habitat home to numerous whitetail deer and turkeys. Whether you're an avid hunter or simply seeking a peaceful retreat, this land provides an ideal backdrop for your outdoor pursuits. Imagine building your dream home in this serene setting, where every day is filled with the sights and sounds of nature. Whether you're looking for a private hunting getaway or a place to create your forever home, this farm has it all. Don't miss this rare opportunity to own a piece of natural paradise.