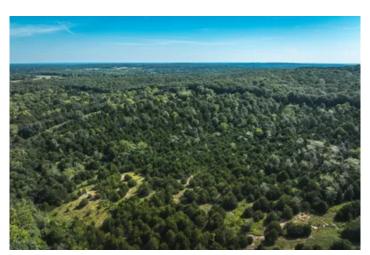

### Hidden Gem 60 Laquey, MO / Pulaski County

### PROPERTY DESCRIPTION

Discover a picturesque 60+ acre farm that offers a perfect blend of natural beauty and outdoor adventure. This stunning property features a nice mix of pasture, vast wooded areas filled with mature timber, including valuable walnut trees, and a charming cedar glade. A serene pond and a winding creek run through the heart of the farm, adding to its ambiance. For those who cherish the outdoors, the farm is abundant with natural berry bushes and boasts a thriving wildlife habitat home to numerous whitetail deer and turkeys. Whether you're an avid hunter or simply seeking a peaceful retreat, this land provides an ideal backdrop for your outdoor pursuits. Imagine building your dream home in this serene setting, where every day is filled with the sights and sounds of nature. Whether you're looking for a private hunting getaway or a place to create your forever home, this farm has it all. Don't miss this rare opportunity to own a piece of natural paradise.