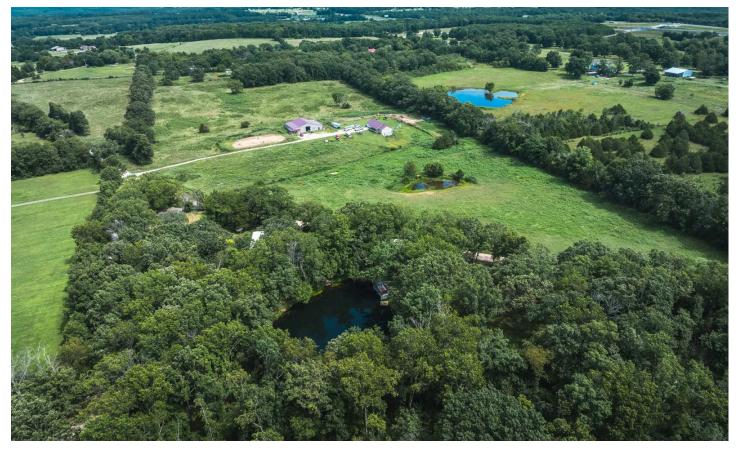

## **PROPERTY DESCRIPTION**

Nestled in the picturesque Ozark foothills, just an hour and fifteen minutes from St. Louis County, Missouri, this stunning 9-acre property offers the perfect blend of open pastures and wooded serenity. Ideal for a country homestead, the land features a tranquil creek, a small lake with a charming boat house, and a pasture that's perfect for horses. The property is a haven for outdoor enthusiasts, boasting excellent deer and turkey hunting, fishing in the pond stocked with largemouth bass and catfish, and endless opportunities for boating, hiking, and kayaking. Located near the scenic Meramec, Courtois, and Huzzah rivers, it's a gateway to some of Missouri's best floating rivers and kayaking experiences. The 3 bedroom and 2 bath ranch-style home on the property complements the natural beauty, providing a cozy and comfortable retreat. Nearby, you'll find the Maramec Spring Trout Hatchery, state lands, wineries, and the expansive Mark Twain National Forest, making this an exceptional opportunity for those seeking the ultimate country lifestyle with the conveniences of nearby amenities.