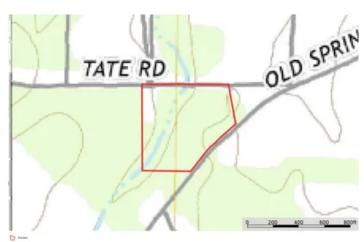

Brush Creek at Old Springfield 5655 Old Springfield Rd. Cuba, MO 65453

\$239,900 9± Acres Crawford County









## **SUMMARY**

### **Address**

5655 Old Springfield Rd.

## City, State Zip

Cuba, MO 65453

### County

**Crawford County** 

#### Туре

Farms, Hunting Land, Lakefront, Residential Property

## Latitude / Longitude

38.051763 / -91.494413

## Taxes (Annually)

638

## **Dwelling Square Feet**

1368

### **Bedrooms / Bathrooms**

3/2

### Acreage

9

### **Price**

\$239,900

## **Property Website**

https://livingthedreamland.com/property/brush-creek-at-old-springfield-crawford-missouri/61536/









## **PROPERTY DESCRIPTION**

Nestled in the picturesque Ozark foothills, just an hour and fifteen minutes from St. Louis County, Missouri, this stunning 9-acre property offers the perfect blend of open pastures and wooded serenity. Ideal for a country homestead, the land features a tranquil creek, a small lake with a charming boat house, and a pasture that's perfect for horses. The property is a haven for outdoor enthusiasts, boasting excellent deer and turkey hunting, fishing in the pond stocked with largemouth bass and catfish, and endless opportunities for boating, hiking, and kayaking. Located near the scenic Meramec, Courtois, and Huzzah rivers, it's a gateway to some of Missouri's best floating rivers and kayaking experiences. The 3 bedroom and 2 bath ranch-style home on the pr