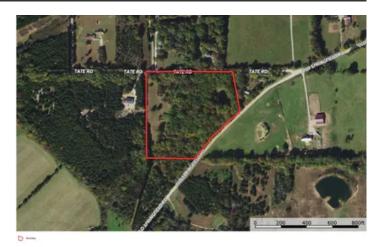

Brush Creek at Old Springfield 5655 Old Springfield Rd. Cuba, MO 65453

\$239,900 9± Acres Crawford County









## **SUMMARY**

### **Address**

5655 Old Springfield Rd.

## City, State Zip

Cuba, MO 65453

### County

**Crawford County** 

#### Туре

Farms, Hunting Land, Lakefront, Residential Property

## Latitude / Longitude

38.051763 / -91.494413

## Taxes (Annually)

638

## **Dwelling Square Feet**

1368

### **Bedrooms / Bathrooms**

3/2

### Acreage

9

### **Price**

\$239,900

## **Property Website**

https://livingthedreamland.com/property/brush-creek-at-old-springfield-crawford-missouri/61536/









## **PROPERTY DESCRIPTION**

Nestled in the picturesque Ozark foothills, just an hour and fifteen minutes from St. Louis County, Missouri, this stunning 9-acre property offers the perfect blend of open pastures and wooded serenity. Ideal for a country homestead, the land features a tranquil creek, a small lake with a charming boat house, and a pasture that's perfect for horses. The property is a haven for outdoor enthusiasts, boasting excellent deer and turkey hunting, fishing in the pond stocked with largemouth bass and catfish, and endless opportunities for boating, hiking, and kayaking. Located near the scenic Meramec, Courtois, and Huzzah rivers, it's a gateway to some of Missouri's best floating rivers and kayaking experiences. The 3 bedroom and 2 bath ranch-style home on the