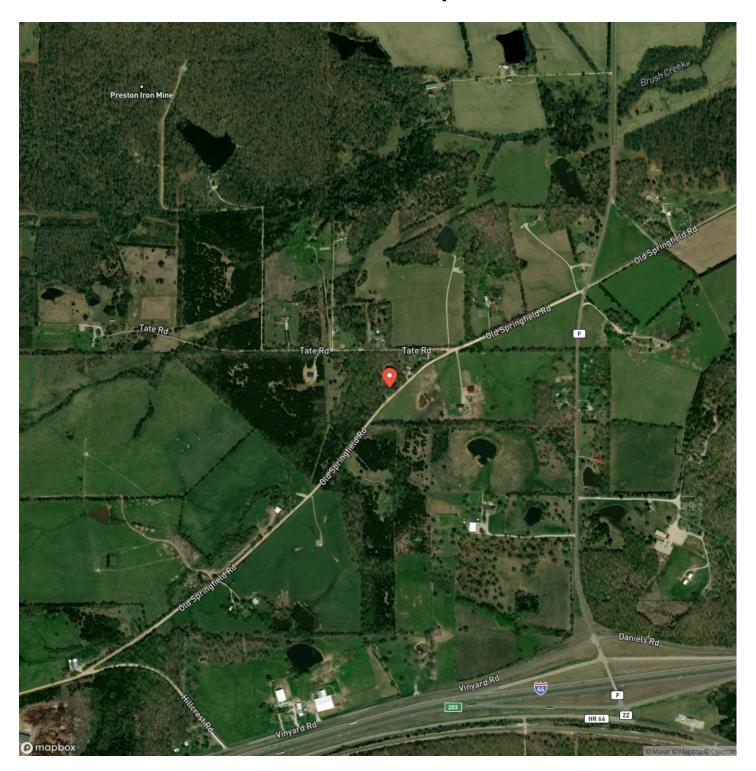

# **Satellite Map**

### **Address**

5655 Old Springfield Rd.

## City, State Zip

Cuba, MO 65453

### Acreage

9