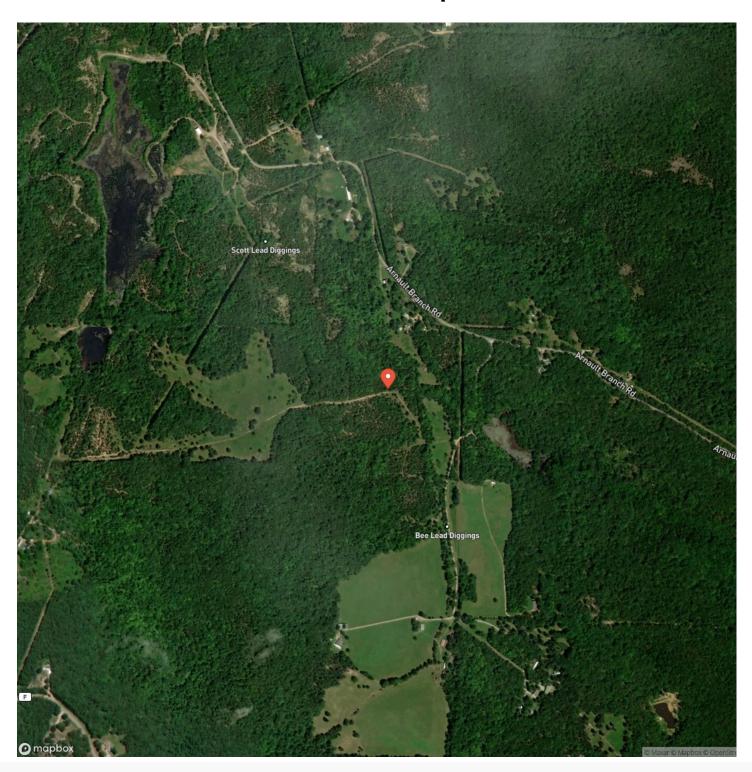

### **PROPERTY DESCRIPTION**

40 acres less than a 15-minute drive from Potosi and just over an hour from St. Louis. Imagine building your dream home on this beautiful land. The eastern side, once a cattle pasture, is flat and could easily be cleared again, making it ideal for cattle, hay, or horses. The crystal-clear Arnault Branch Creek runs through the property, adding a touch of natural beauty. This could be the perfect private spot for hunting. While the land is a bit hilly, it is still easily walkable. There is an easement running through the property.

# **Satellite Map**