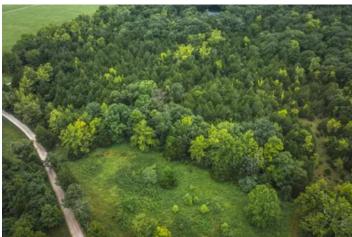

### **PROPERTY DESCRIPTION**

40 acres less than a 15-minute drive from Potosi and just over an hour from St. Louis. Imagine building your dream home on this beautiful land. The eastern side, once a cattle pasture, is flat and could easily be cleared again, making it ideal for cattle, hay, or horses. The crystal-clear Arnault Branch Creek runs through the property, adding a touch of natural beauty. This could be the perfect private spot for hunting. While the land is a bit hilly, it is still easily walkable. There is an easement running through the property.