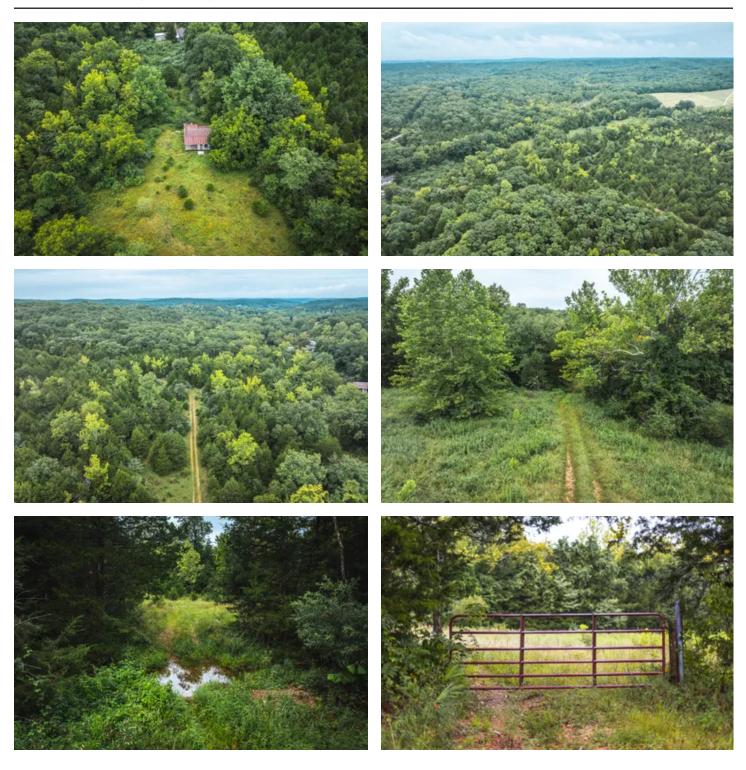

### **PROPERTY DESCRIPTION**

40 acres less than a 15-minute drive from Potosi and just over an hour from St. Louis. Imagine building your dream home on this beautiful land. The eastern side, once a cattle pasture, is flat and could easily be cleared again, making it ideal for cattle, hay, or horses. The crystal-clear Arnault Branch Creek runs through the property, adding a touch of natural beauty. This could be the perfect private spot for hunting. While the land is a bit hilly, it is still easily walkable. There is an easement running through the property.