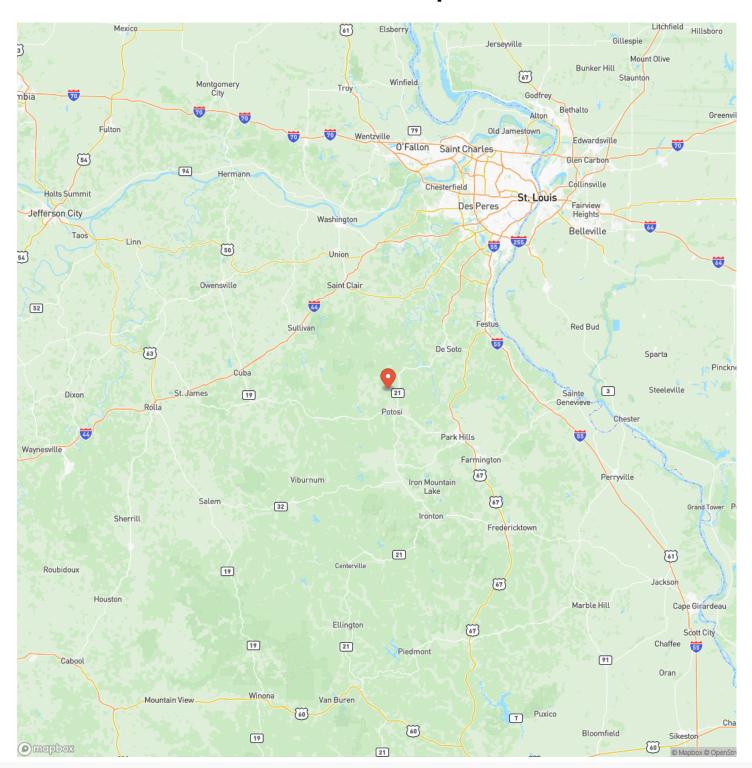

0

Price

\$150,000

### **Property Website**

https://livingthedreamland.com/property/wildfire-road-washington-missouri/61446/









### Wildfire Road Cadet, MO / Washington County

### **PROPERTY DESCRIPTION**

40 acres less than a 15-minute drive from Potosi and just over an hour from St. Louis. Imagine building your dream home on this beautiful land. The eastern side, once a cattle pasture, is flat and could easily be cleared again, making it ideal for cattle, hay, or horses. The crystal-clear Arnault Branch Creek runs through the property, adding a touch of natural beauty. This could be the perfect private spot for hunting. While the land is a bit hilly, it is still easily walkable. There is an easement running through the property.







# **Locator Map**





# **Locator Map**





# **Satellite Map**





# LISTING REPRESENTATIVE For more information contact:



NIOTEC

### Representative

John Echele

### Mobile

(636) 288-7569

#### **Emai**

john@livingthedreamland.com

### **Address**

### City / State / Zip

Washington, MO 63090

| NO 1E2 |  |  |
|--------|--|--|
|        |  |  |
|        |  |  |
|        |  |  |
|        |  |  |
|        |  |  |
|        |  |  |
|        |  |  |
|        |  |  |
|        |  |  |
|        |  |  |
|        |  |  |
|        |  |  |
|        |  |  |
|        |  |  |
|        |  |  |
|        |  |  |
|        |  |  |
|        |  |  |
|        |  |  |
|        |  |  |



| NOTES |   |
|-------|---|
|       |   |
|       | — |
|       |   |
|       |   |
|       |   |
|       |   |
|       |   |
|       |   |
|       |   |
|