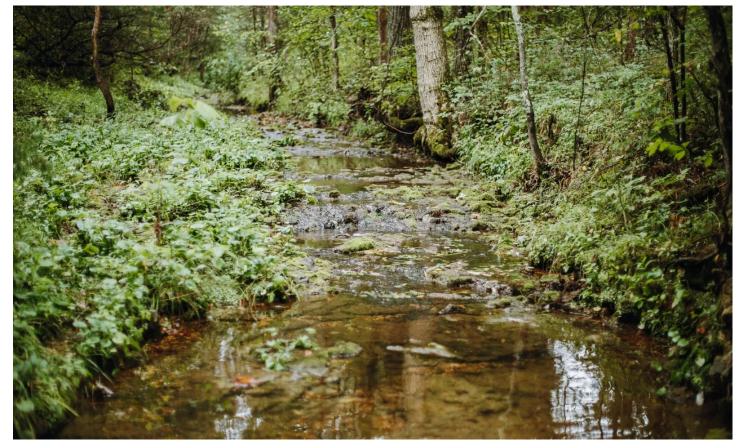

### **PROPERTY DESCRIPTION**

40 acres less than a 15-minute drive from Potosi and just over an hour from St. Louis. Imagine building your dream home on this beautiful land. The eastern side, once a cattle pasture, is flat and could easily be cleared again, making it ideal for cattle, hay, or horses. The crystal-clear Arnault Branch Creek runs through the property, adding a touch of natural beauty. This could be the perfect private spot for hunting. While the land is a bit hilly, it is still easily walkable. There is an easement running through the property.