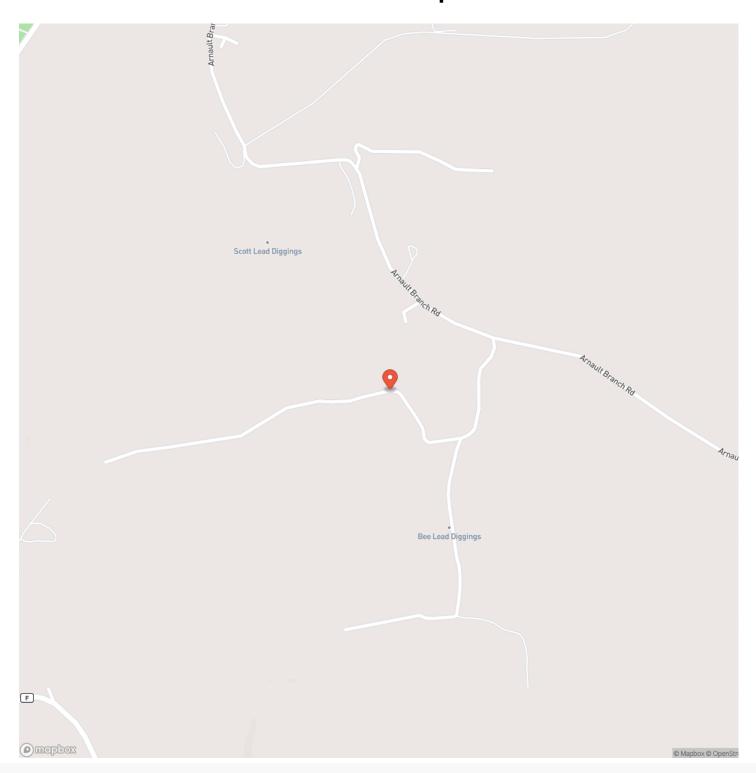

ually)

106

Acreage

40

Price

\$150,000

### **Property Website**

https://livingthedreamland.com/property/wildfire-road-washington-missouri/61446/









### Wildfire Road Cadet, MO / Washington County

### **PROPERTY DESCRIPTION**

40 acres less than a 15-minute drive from Potosi and just over an hour from St. Louis. Imagine building your dream home on this beautiful land. The eastern side, once a cattle pasture, is flat and could easily be cleared again, making it ideal for cattle, hay, or horses. The crystal-clear Arnault Branch Creek runs through the property, adding a touch of natural beauty. This could be the perfect private spot for hunting. While the land is a bit hilly, it is still easily walkable. There is an easement running through the property.







# **Locator Map**





# **Locator Map**





# **Satellite Map**





# LISTING REPRESENTATIVE For more information contact:



NIOTEC

### Representative

John Echele

### Mobile

(636) 288-7569

#### **Emai**

john@livingthedreamland.com

### **Address**

### City / State / Zip

Washington, MO 63090

| NO 1E2 |  |  |
|--------|--|--|
|        |  |  |
|        |  |  |
|        |  |  |
|        |  |  |
|        |  |  |
|        |  |  |
|        |  |  |
|        |  |  |
|        |  |  |
|        |  |  |
|        |  |  |
|        |  |  |
|        |  |  |
|        |  |  |
|        |  |  |
|        |  |  |
|        |  |  |
|        |  |  |
|        |  |  |
|        |  |  |



| NOTES |   |
|-------|---|
|       |   |
|       | — |
|       |   |
|       |   |
|       |   |
|       |   |
|       |   |
|       |