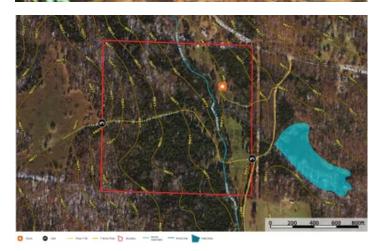

Wildfire Road 000 Wildfire Rd Cadet, MO 63630 \$150,000 40± Acres Washington County









### Wildfire Road Cadet, MO / Washington County

### **SUMMARY**

**Address** 

000 Wildfire Rd

City, State Zip

Cadet, MO 63630

County

**Washington County** 

Type

Lot, Recreational Land

Latitude / Longitude

38.0079 / -90.8051

Taxes (Annually)

106

Acreage

40

Price

\$150,000

### **Property Website**

https://livingthedreamland.com/property/wildfire-road-washington-missouri/61446/









### Wildfire Road Cadet, MO / Washington County

### **PROPERTY DESCRIPTION**

40 acres less than a 15-minute drive from Potosi and just over an hour from St. Louis. Imagine building your dream home on this beautiful land. The eastern side, once a cattle pasture, is flat and could easily be cleared again, making it ideal for cattle, hay, or horses. The crystal-clear Arnault Branch Creek runs through the property, adding a touch of natural beauty. This could be the perfect private spot for hunting. While the land is a bit hilly, it is still easily walkable. There is an easement running through the property.







# **Locator Map**





# **Locator Map**





# **Satellite Map**





# LISTING REPRESENTATIVE For more information contact:



NIOTEC

### Representative

John Echele

### M