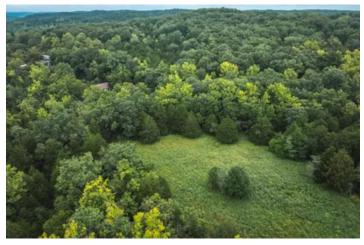

### **PROPERTY DESCRIPTION**

40 acres less than a 15-minute drive from Potosi and just over an hour from St. Louis. Imagine building your dream home on this beautiful land. The eastern side, once a cattle pasture, is flat and could easily be cleared again, making it ideal for cattle, hay, or horses. The crystal-clear Arnault Branch Creek runs through the property, adding a touch of natural beauty. This could be the perfect private spot for hunting. While the land is a bit hilly, it is still easily walkable. There is an easement running through the property.