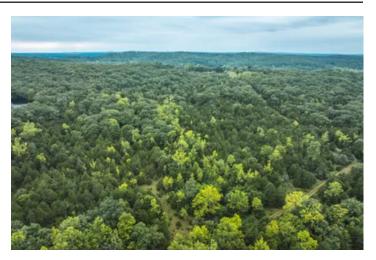

### **PROPERTY DESCRIPTION**

40 acres less than a 15-minute drive from Potosi and just over an hour from St. Louis. Imagine building your dream home on this beautiful land. The eastern side, once a cattle pasture, is flat and could easily be cleared again, making it ideal for cattle, hay, or horses. The crystal-clear Arnault Branch Creek runs through the property, adding a touch of natural beauty. This could be the perfect private spot for hunting. While the land is a bit hilly, it is still easily walkable. There is an easement running through the property.