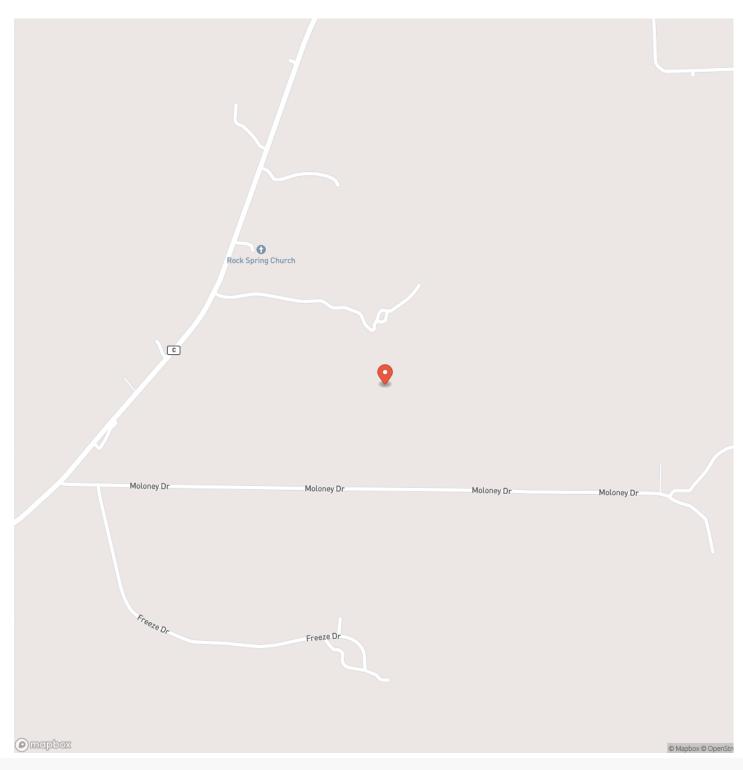

et with a beautiful canopy of hardwoods as you enter through the gated entrance. A base camp with a small hunting shack and outhouse is centrally located, allowing for quick access to your hunting spots. Additionally, with a few thickets and lots of young growth, the deer sign and other wildlife are plentiful. With Deer season quickly approaching, two wooden box blinds stand ready for opening day. The gently rolling topography allows for easy travel across this timbered land. Wet weather creeks weave through the landscape adding to the allure of this property. A large flat not far off the private road is perfectly suited to build your dream home or cabin. If you are in the market for a wooded tract, this one may just be for you!



### **MORE INFO ONLINE:**



# **MORE INFO ONLINE:**











# **Locator Map**





# **MORE INFO ONLINE:**

# Satellite Map





# **MORE INFO ONLINE:**

### LISTING REPRESENTATIVE For more information contact:



**Representative** Joey Kidwell

**Mobile** (573) 202-4068

**Email** joey@livingthedreamland.com

**Address** 515 S. Franklin St.

**City / State / Zip** Cuba, MO 65453

### <u>NOTES</u>



## **MORE INFO ONLINE:**

| NOTES |  |  |
|-------|--|--|
|       |  |  |
|       |  |  |
|       |  |  |
|       |  |  |
|       |  |  |
|       |  |  |
|       |  |  |
|       |  |  |
|       |  |  |
|       |  |  |
|       |  |  |
|       |  |  |
|       |  |  |
|       |  |  |
|       |  |  |
|       |  |  |
|       |  |  |
|       |  |  |
|       |  |  |
|       |  |  |
|       |  |  |
|       |  |  |
|       |  |  |
|       |  |  |
|