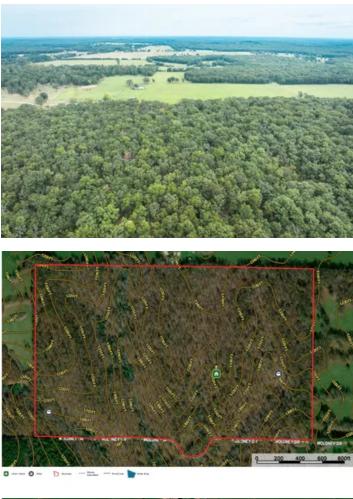

Licking 80 000 Moloney Drive Licking, MO 65542 **\$248,000** 80± Acres Texas County







#### **SUMMARY**

Address 000 Moloney Drive

**City, State Zip** Licking, MO 65542

**County** Texas County

**Type** Lot, Hunting Land

Latitude / Longitude 37.5649 / -91.7859

**Taxes (Annually)** 29

Acreage 80

**Price** \$248,000

#### Property Website

https://livingthedreamland.com/property/licking-80-texasmissouri/61423/





D berber O ber --- facter --- facter --- facter --- facter --- facter --- facter --- factor



## **MORE INFO ONLINE:**

### **PROPERTY DESCRIPTION**

Licking 80 offers 80 +/—acres of continuous woodlands tucked off a private road that dead ends just past the property. It promises seclusion while being only 10 minutes from the amenities of Licking. You will be met with a beautiful canopy of hardwoods as you enter through the gated entrance. A base camp with a small hunting shack and outhouse is centrally located, allowing for quick access to your hunting spots. Additionally, with a few thickets and lots of young growth, the deer sign and other wildlife are plentiful. With Deer season quickly approaching, two wooden box blinds stand ready for opening day. The gently rolling topography a