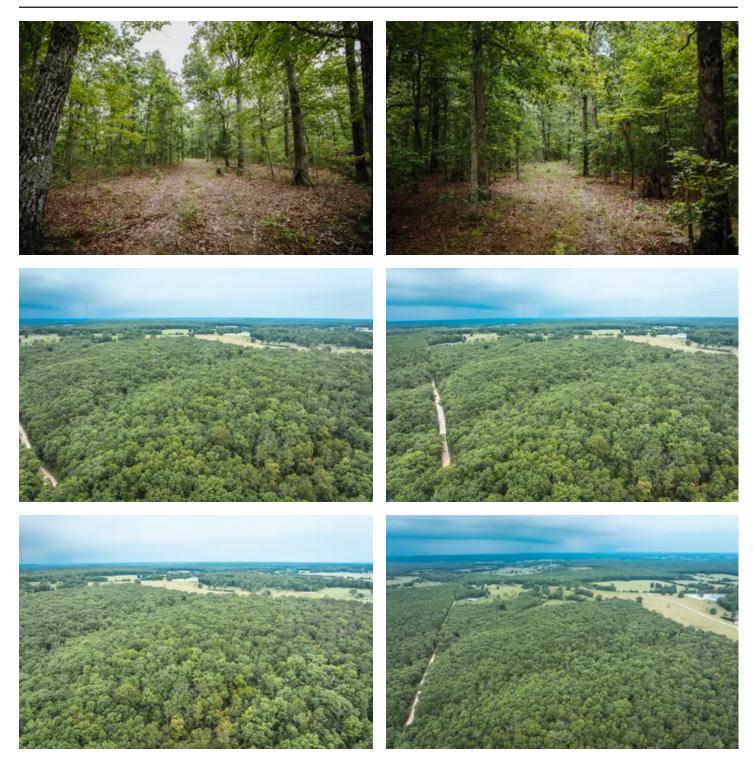

### **PROPERTY DESCRIPTION**

Licking 80 offers 80 +/—acres of continuous woodlands tucked off a private road that dead ends just past the property. It promises seclusion while being only 10 minutes from the amenities of Licking. You will be met with a beautiful canopy of hardwoods as you enter through the gated entrance. A base camp with a small hunting shack and outhouse is centrally located, allowing for quick access to your hunting spots. Additionally, with a few thickets and lots of young growth, the deer sign and other wildlife are plentiful. With Deer season quickly approaching, two wooden box blinds stand ready for opening day. The gently rolling topography allows for easy travel across this timbered land. Wet weather creeks weave through the landscape adding to the allure of this property. A large flat not far off the private road is perfectly suited to build your dream home or cabin. If you are in the market for a wooded tract, this one may just be for you!