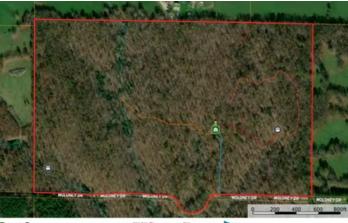

Licking 80 000 Moloney Drive Licking, MO 65542 **\$248,000** 80± Acres Texas County







#### **SUMMARY**

Address 000 Moloney Drive

**City, State Zip** Licking, MO 65542

**County** Texas County

**Type** Lot, Hunting Land

Latitude / Longitude 37.5649 / -91.7859

**Taxes (Annually)** 29

Acreage 80

**Price** \$248,000

#### Property Website

https://livingthedreamland.com/property/licking-80-texasmissouri/61423/





D berber O ber --- facter --- facter --- facter --- facter --- facter --- facter --- factor



## **MORE INFO ONLINE:**

### **PROPERTY DESCRIPTION**

Licking 80 offers 80 +/—acres of continuous woodlands tucked off a private road that dead ends just past the property. It promises seclusion while being only 10 minutes from the amenities of Licking. You will be met with a beautiful canopy of hardwoods as you enter through the gated entrance. A base camp with a small hunting shack and outhouse is centrally located, allowing for quick access to your hunting spots. Additionally, with a few thickets and lots of young growth, the deer sign and other wildlife are plentiful. With Deer season quickly approaching, two wooden box blinds stand ready for opening day. The gently rolling topography all