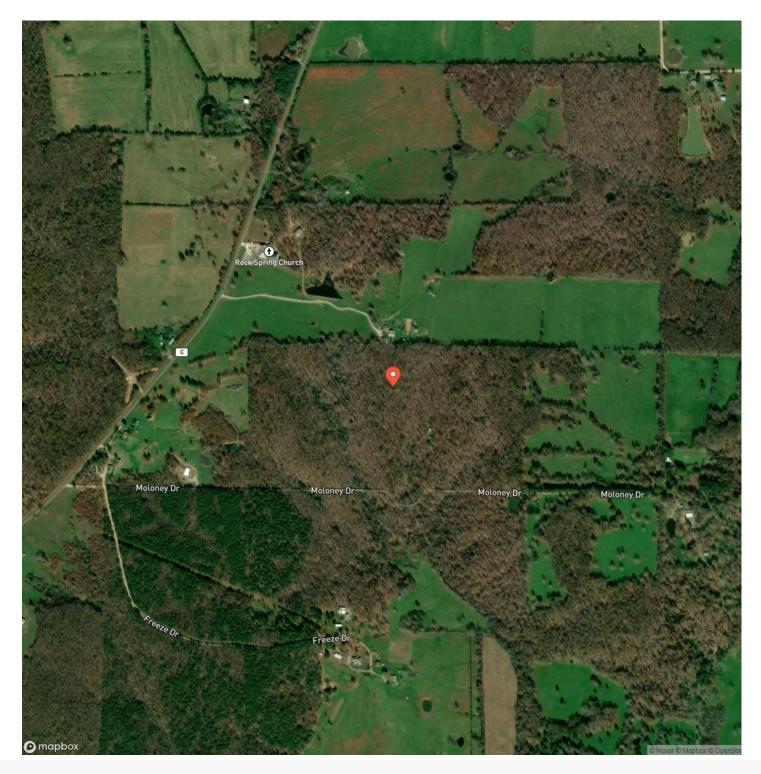

entrance. A base camp with a small hunting shack and outhouse is centrally located, allowing for quick access to your hunting spots. Additionally, with a few thickets and lots of young growth, the deer sign and other wildlife are plentiful. With Deer season quickly approaching, two wooden box blinds stand ready for opening day. The gently rolling topography allows for easy travel across this timbered land. Wet weather creeks weave through the landscape adding to the allure of this property. A large flat not far off the private road is perfectly suited to build your dream home or cabin. If you are in the market for a wooded tract, this one may just be for you!



### **MORE INFO ONLINE:**



# **MORE INFO ONLINE:**











# **Locator Map**





# **MORE INFO ONLINE:**

# Satellite Map





# **MORE INFO ONLINE:**

### LISTING REPRESENTATIVE For more information contact:



**Representative** Joey Kidwell

**Mobile** (573) 202-4068

**Email** joey@livingthedreamland.com

**Address** 515 S. Franklin St.

**City / State / Zip** Cuba, MO 65453

### <u>NOTES</u>



## **MORE INFO ONLINE:**

| NOTES |  |  |
|-------|--|--|
|       |  |  |
|       |  |  |
|       |  |  |
|       |  |  |
|       |  |  |
|       |  |  |
|       |  |  |
|       |  |  |
|       |  |  |
|       |  |  |
|       |  |  |
|       |  |  |
|       |  |  |
|       |  |  |
|       |  |  |
|       |  |  |
|       |  |  |
|       |  |  |
|       |  |  |
|       |  |  |
|       |  |  |
|       |  |  |
|       |  |  |
|       |  |  |
|       |  |  |
|       |  |  |
|       |  |  |
|       |  |  |
|       |  |