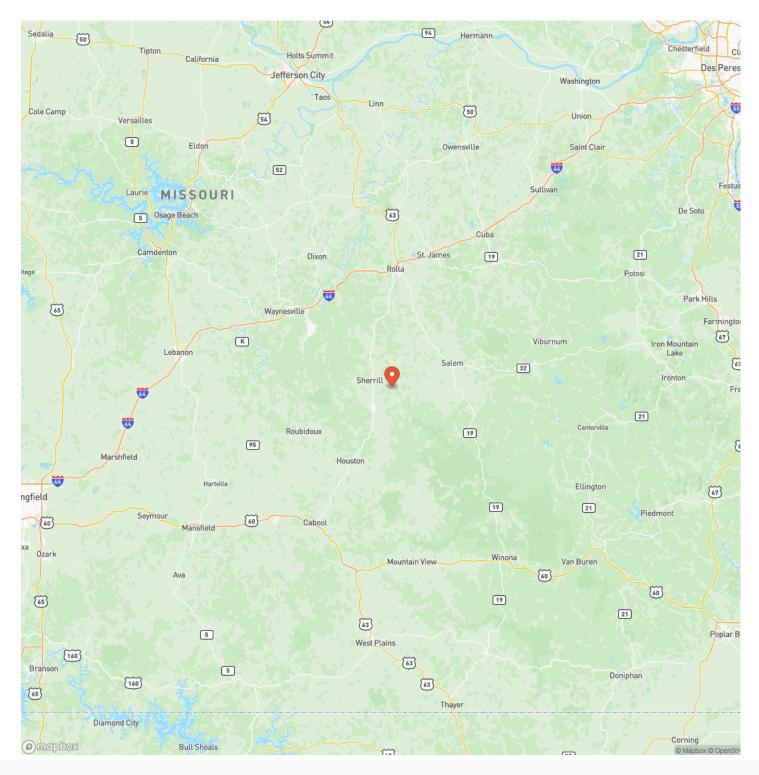

y of hardwoods as you enter through the gated entrance. A base camp with a small hunting shack and outhouse is centrally located, allowing for quick access to your hunting spots. Additionally, with a few thickets and lots of young growth, the deer sign and other wildlife are plentiful. With Deer season quickly approaching, two wooden box blinds stand ready for opening day. The gently rolling topography allows for easy travel across this timbered land. Wet weather creeks weave through the landscape adding to the allure of this property. A large flat not far off the private road is perfectly suited to build your dream home or cabin. If you are in the market for a wooded tract, this one may just be for you!



### **MORE INFO ONLINE:**



# **MORE INFO ONLINE:**











# **Locator Map**





# **MORE INFO ONLINE:**

# Satellite Map





# **MORE INFO ONLINE:**

### LISTING REPRESENTATIVE For more information contact:



**Representative** Joey Kidwell

**Mobile** (573) 202-4068

**Email** joey@livingthedreamland.com

**Address** 515 S. Franklin St.

**City / State / Zip** Cuba, MO 65453

### <u>NOTES</u>



## **MORE INFO ONLINE:**

| NOTES |  |  |
|-------|--|--|
|       |  |  |
|       |  |  |
|       |  |  |
|       |  |  |
|       |  |  |
|       |  |  |
|       |  |  |
|       |  |  |
|       |  |  |
|       |  |  |
|       |  |  |
|       |  |  |
|       |  |  |
|       |  |  |
|       |  |  |
|       |  |  |
|       |  |  |
|       |  |  |
|       |  |  |
|       |  |  |
|       |  |  |
|       |  |  |
|       |  |  |
|       |  |  |
|       |  |  |
|       |  |  |