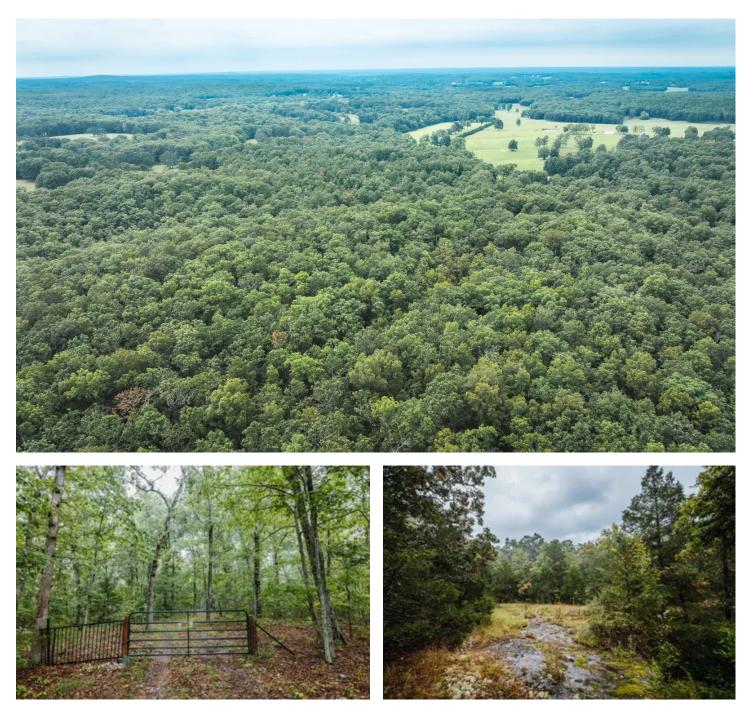

### **PROPERTY DESCRIPTION**

Licking 80 offers 80 +/—acres of continuous woodlands tucked off a private road that dead ends just past the property. It promises seclusion while being only 10 minutes from the amenities of Licking. You will be met with a beautiful canopy of hardwoods as you enter through the gated entrance. A base camp with a small hunting shack and outhouse is centrally located, allowing for quick access to your hunting spots. Additionally, with a few thickets and lots of young growth, the deer sign and other wildlife are plentiful. With Deer season quickly approaching, two wooden box blinds stand ready for opening day. The gently rolling topography allows for easy travel across this timbered land. Wet weather creeks weave through the landscape adding to the allure of this property. A large flat not far off the private road is perfectly suited to build your dream home or cabin. If you are in the market for a wooded tract, this one may just be for you!