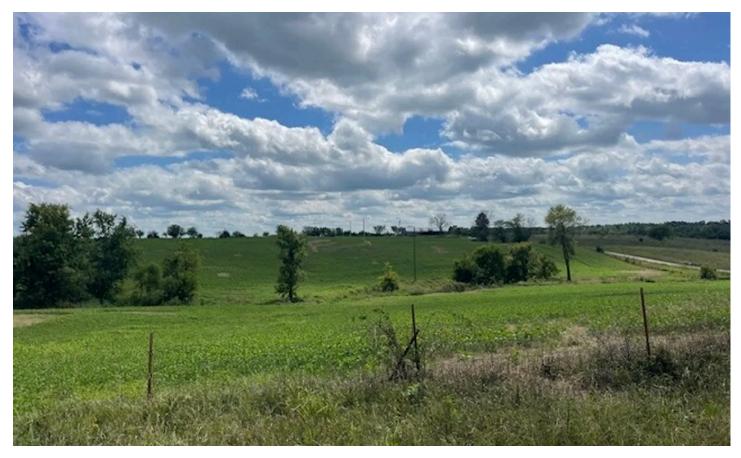

### Adair 14 Gibbs, MO / Adair County

#### **PROPERTY DESCRIPTION**

14 acres clear and ready for someone to make it more. Invest your money and earn the income from the rent, or Build your house, bring the animals to the sloping cleared land ready for you. Currently planted in Beans, it has been used for a hay field in the past and the farmer would like to continue the lease if new owner so chooses. Current lease on the farm excludes the 14 acres, and the crops do not convey with the sale of the land.