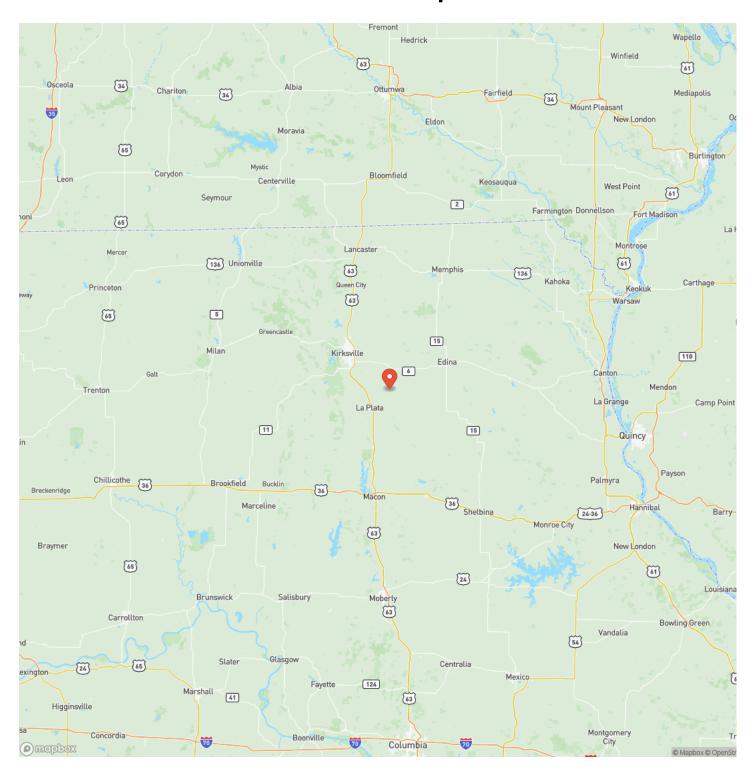

r-missouri/61491/









### Adair 14 Gibbs, MO / Adair County

#### **PROPERTY DESCRIPTION**

14 acres clear and ready for someone to make it more. Invest your money and earn the income from the rent, or Build your house, bring the animals to the sloping cleared land ready for you. Currently planted in Beans, it has been used for a hay field in the past and the farmer would like to continue the lease if new owner so chooses. Current lease on the farm excludes the 14 acres, and the crops do not convey with the sale of the land.

If your close to the property text or call Agent Jeff Murphy 636.887.5455 drive by and check it out, but please do not walk through the land or damage the crops in any way...



Adair 14 Gibbs, MO / Adair County





### **Locator Map**





### **Locator Map**





# **Satellite Map**





### Adair 14 Gibbs, MO / Adair County

## LISTING REPRESENTATIVE For more information contact:



Representative

Jeff Murphy

Mobile

(636) 887-5455

Email

landdealermurphy@gmail.com

**Address** 

100 Chesterfield Parkway

City / State / Zip

Chesterfield, MO 63005

| NOTES |  |  |
|-------|--|--|
|       |  |  |
|       |  |  |
|       |  |  |
|       |  |  |
|       |  |  |
|       |  |  |
|       |  |  |
|       |  |  |
|       |  |  |
|       |  |  |
|       |  |  |
|       |  |  |
|       |  |  |
|       |  |  |
|       |  |  |
|       |  |  |
|       |  |  |
|       |  |  |
|       |  |  |
|       |  |  |
|       |  |  |
|       |  |  |
|       |  |  |
|       |  |  |



| <u>IOTES</u> |  |
|--------------|--|
|              |  |
|              |  |
|