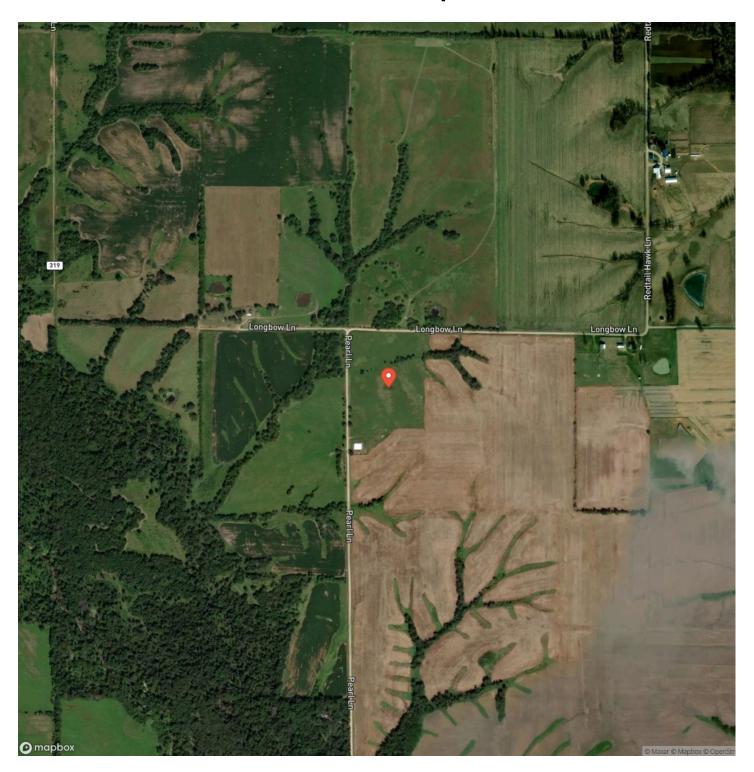

### Adair 14 Gibbs, MO / Adair County

#### **PROPERTY DESCRIPTION**

14 acres clear and ready for someone to make it more. Invest your money and earn the income from the rent, or Build your house, bring the animals to the sloping cleared land ready for you. Currently planted in Beans, it has been used for a hay field in the past and the farmer would like to continue the lease if new owner so chooses. Current lease on the farm excludes the 14 acres, and the crops do not convey with the sale of the land.

If your close to the property text or call Agent Jeff Murphy 636.887.5455 drive by and check it out, but please do not walk through the land or damage the crops in any way...



Adair 14 Gibbs, MO / Adair County





### **Locator Map**





### **Locator Map**





# **Satellite Map**





### Adair 14 Gibbs, MO / Adair County

## LISTING REPRESENTATIVE For more information contact:



Representative

Jeff Murphy

Mobile

(636) 887-5455

Email

landdealermurphy@gmail.com

**Address** 

100 Chesterfield Parkway

City / State / Zip

Chesterfield, MO 63005

| NOTES |  |  |
|-------|--|--|
|       |  |  |
|       |  |  |
|       |  |  |
|       |  |  |
|       |  |  |
|       |  |  |
|       |  |  |
|       |  |  |
|       |  |  |
|       |  |  |
|       |  |  |
|       |  |  |
|       |  |  |
|       |  |  |
|       |  |  |
|       |  |  |
|       |  |  |
|       |  |  |
|       |  |  |
|       |  |  |
|       |  |  |
|       |  |  |
|       |  |  |
|       |  |  |



| <u>IOTES</u> |  |
|--------------|--|
|              |  |
|              |  |
|              |  |
|