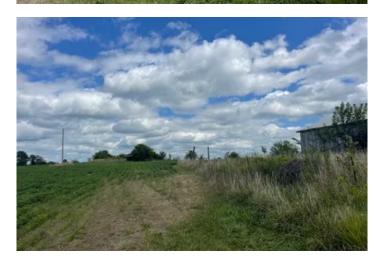

### Adair 14 Gibbs, MO / Adair County

#### **PROPERTY DESCRIPTION**

14 acres clear and ready for someone to make it more. Invest your money and earn the income from the rent, or Build your house, bring the animals to the sloping cleared land ready for you. Currently planted in Beans, it has been used for a hay field in the past and the farmer would like to continue the lease if new owner so chooses. Current lease on the farm excludes the 14 acres, and the crops do not convey with the sale of the land.