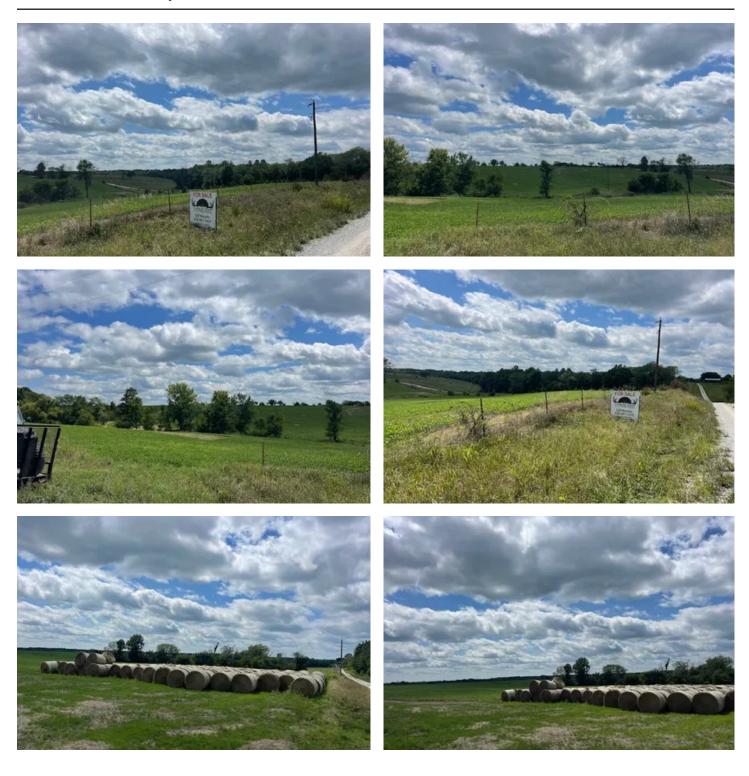

### Adair 14 Gibbs, MO / Adair County

#### **PROPERTY DESCRIPTION**

14 acres clear and ready for someone to make it more. Invest your money and earn the income from the rent, or Build your house, bring the animals to the sloping cleared land ready for you. Currently planted in Beans, it has been used for a hay field in the past and the farmer would like to continue the lease if new owner so chooses. Current lease on the farm excludes the 14 acres, and the crops do not convey with the sale of the land.