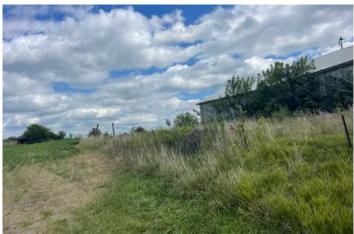

### Adair 14 Gibbs, MO / Adair County

#### **PROPERTY DESCRIPTION**

14 acres clear and ready for someone to make it more. Invest your money and earn the income from the rent, or Build your house, bring the animals to the sloping cleared land ready for you. Currently planted in Beans, it has been used for a hay field in the past and the farmer would like to continue the lease if new owner so chooses. Current lease on the farm excludes the 14 acres, and the crops do not convey with the sale of the land.