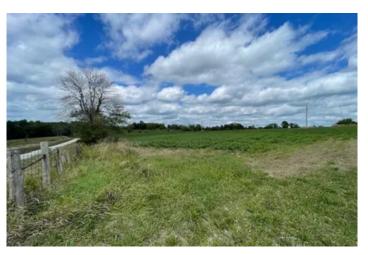

### Adair 14 Gibbs, MO / Adair County

#### **PROPERTY DESCRIPTION**

14 acres clear and ready for someone to make it more. Invest your money and earn the income from the rent, or Build your house, bring the animals to the sloping cleared land ready for you. Currently planted in Beans, it has been used for a hay field in the past and the farmer would like to continue the lease if new owner so chooses. Current lease on the farm excludes the 14 acres, and the crops do not convey with the sale of the land.