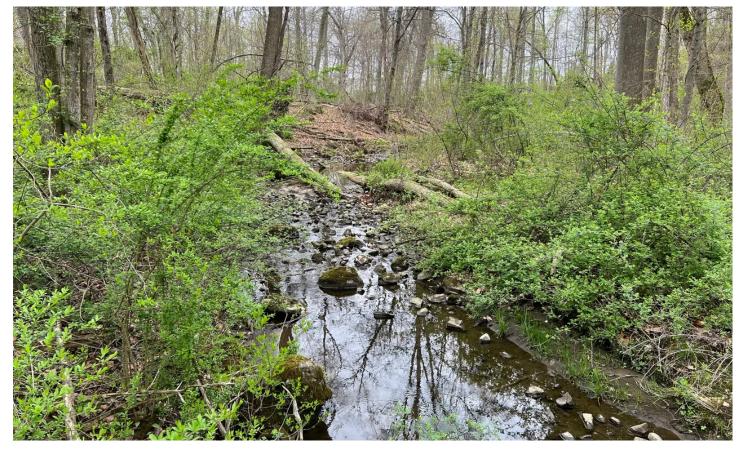

This is an ideal location to build your home, cabin or have land to hunt as there is an abundance of deer sign on the property. A small stream runs through a portion of the land that adds to the beautiful landscape. It was logged roughly 10 years ago and consists of a mix of hard and softwood. 90% of the land is wooded so it would be a very private location to have as a residence. It's zoned agricultural and the current code allows up to 4 single family residences.