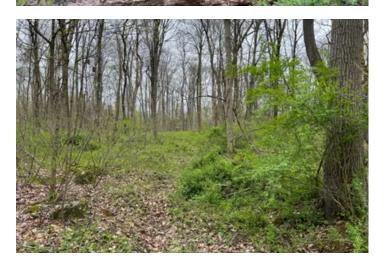

### **PROPERTY DESCRIPTION**

Etown Woodlands is a 102 acre mostly forested property ½ in Lancaster and ½ in Lebanon County in a rural setting. Although the property is in a rural setting, it's only 15 minutes from downtown Hershey, 20 minutes to Harrisburg International Airport and 30 minutes to downtown Lancaster.

This is an ideal location to build your home, cabin or have land to hunt as there is an abundance of deer sign on the property. A small stream runs through a portion of the land that adds to the beautiful landscape. It was logged roughly 10 years ago and consists of a mix of hard and softwood. 90% of the land is wooded so it would be a very private location to have as a residence. It's zoned agricultural and the current code allows up to 4 single family residences.