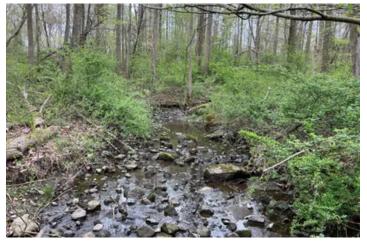

This is an ideal location to build your home, cabin or have land to hunt as there is an abundance of deer sign on the property. A small stream runs through a portion of the land that adds to the beautiful landscape. It was logged roughly 10 years ago and consists of a mix of hard and softwood. 90% of the land is wooded so it would be a very private location to have as a residence. It's zoned agricultural and the current code allows up to 4 single family residences.