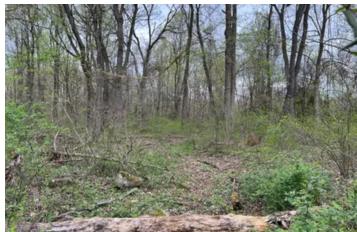

### **PROPERTY DESCRIPTION**

Etown Woodlands is a 102 acre mostly forested property ½ in Lancaster and ½ in Lebanon County in a rural setting. Although the property is in a rural setting, it's only 15 minutes from downtown Hershey, 20 minutes to Harrisburg International Airport and 30 minutes to downtown Lancaster.

This is an ideal location to build your home, cabin or have land to hunt as there is an abundance of deer sign on the property. A small stream runs through a portion of the land that adds to the beautiful landscape. It was logged roughly 10 years ago and consists of a mix of hard and softwood. 90% of the land is wooded so it would be a very private location to have as a residence. It's zoned agricultural and the current code allows up to 4 single family residences.