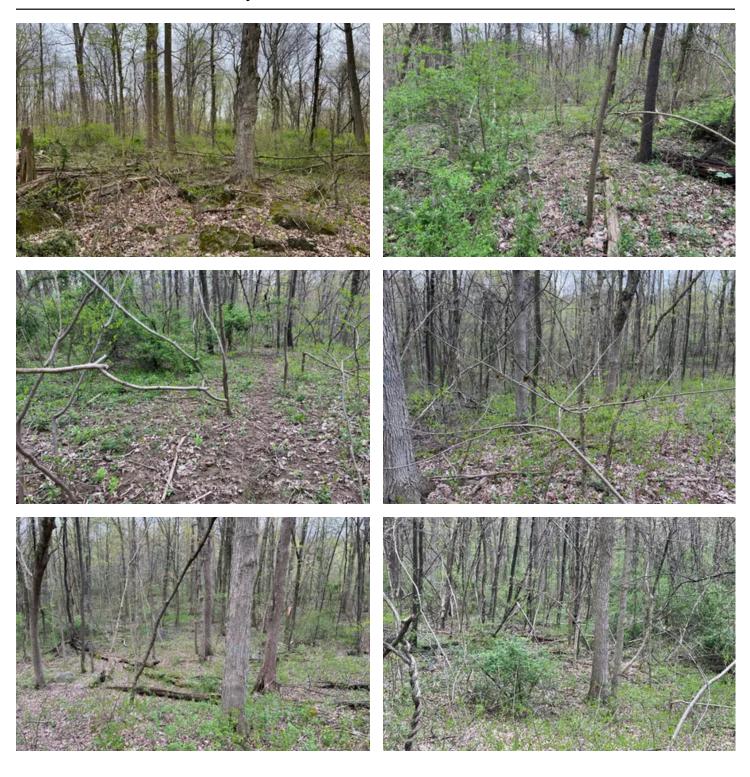

### **PROPERTY DESCRIPTION**

Etown Woodlands is a 102 acre mostly forested property ½ in Lancaster and ½ in Lebanon County in a rural setting. Although the property is in a rural setting, it's only 15 minutes from downtown Hershey, 20 minutes to Harrisburg International Airport and 30 minutes to downtown Lancaster.

This is an ideal location to build your home, cabin or have land to hunt as there is an abundance of deer sign on the property. A small stream runs through a portion of the land that adds to the beautiful landscape. It was logged roughly 10 years ago and consists of a mix of hard and softwood. 90% of the land is wooded so it would be a very private location to have as a residence. It's zoned agricultural and the current code allows up to 4 single family residences.