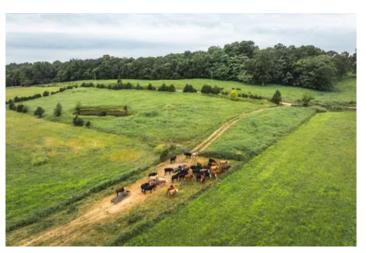

## **PROPERTY DESCRIPTION**

Discover this stunning 107-acre property, perfect for livestock and full of natural beauty. Located just south of West Plains, MO, in picturesque Oregon County, this lush, green farm ground is fully fenced and cross-fenced, making it ideal for rotational grazing. The land features a wet weather creek and approximately 3 ponds, providing ample water sources for livestock and wildlife. The small 10-acre patch of woods on the property is a haven for deer, making it an excellent spot for hunting enthusiasts. The area is also known for its abundant turkey population, enhancing its appeal as a hunting destination. The property's proximity to Norfolk Lake adds to its allure, offering recreational opportunities such as fishing and boating just a short drive away. This is more than just a farm—it's a lifestyle. Whether you're looking to start a livestock operation, enjoy the outdoors, or find a peaceful retreat, this property offers it all.