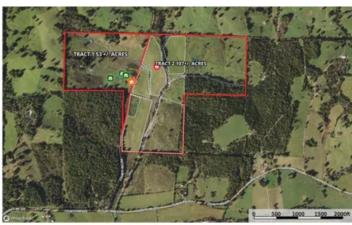

T-Farm 107 000 County Road 293 Tract 2 Thayer, MO 65791

\$299,900 107± Acres Oregon County









## **T-Farm 107**

## Thayer, MO / Oregon County

## **SUMMARY**

#### **Address**

000 County Road 293 Tract 2

## City, State Zip

Thayer, MO 65791

## County

**Oregon County** 

## Type

Farms, Lot

## Latitude / Longitude

36.5833 / -91.4824

## Taxes (Annually)

413

## Acreage

107

#### Price

\$299,900

## **Property Website**

https://livingthedreamland.com/property/t-farm-107-oregon-missouri/61306/









## **PROPERTY DESCRIPTION**

Discover this stunning 107-acre property, perfect for livestock and full of natural beauty. Located just south of West Plains, MO, in picturesque Oregon County, this lush, green farm ground is fully fenced and cross-fenced, making it ideal for rotational grazing. The land features a wet weather creek and approximately 3 ponds, providing ample water sources for livestock and wildlife. The small 10-acre patch of woods on the property is a haven for deer, making it an excellent spot for hunting enthusiasts. The area is also known for its abundant turkey population, enhancing its appeal as a hunting destination. The property's proximity to Norfolk Lake adds to its allure, offering recreational opportunities such as fishing and boating just a short drive away.