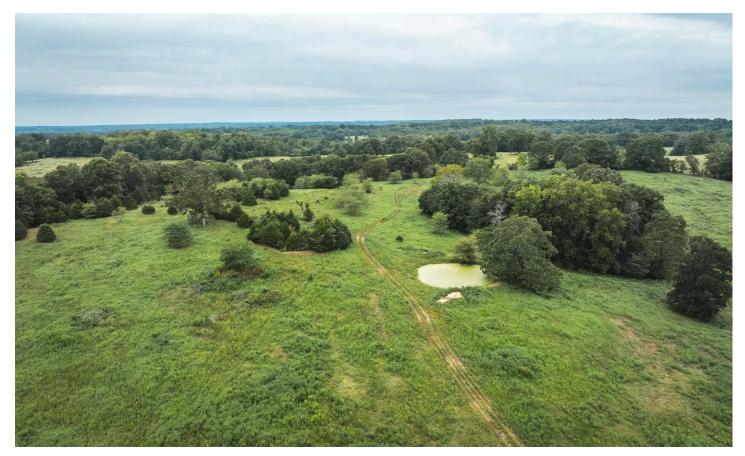

## **PROPERTY DESCRIPTION**

Discover this stunning 107-acre property, perfect for livestock and full of natural beauty. Located just south of West Plains, MO, in picturesque Oregon County, this lush, green farm ground is fully fenced and cross-fenced, making it ideal for rotational grazing. The land features a wet weather creek and approximately 3 ponds, providing ample water sources for livestock and wildlife. The small 10-acre patch of woods on the property is a haven for deer, making it an excellent spot for hunting enthusiasts. The area is also known for its abundant turkey population, enhancing its appeal as a hunting destination. The property's proximity to Norfolk Lake adds to its allure, offering recreational opportunities such as fishing and boating just a short drive away. This is more than just a farm—it's a lifestyle. Whether you're looking to start a livestock operation, enjoy the outdoors, or find a peaceful retreat, this property offers it all.