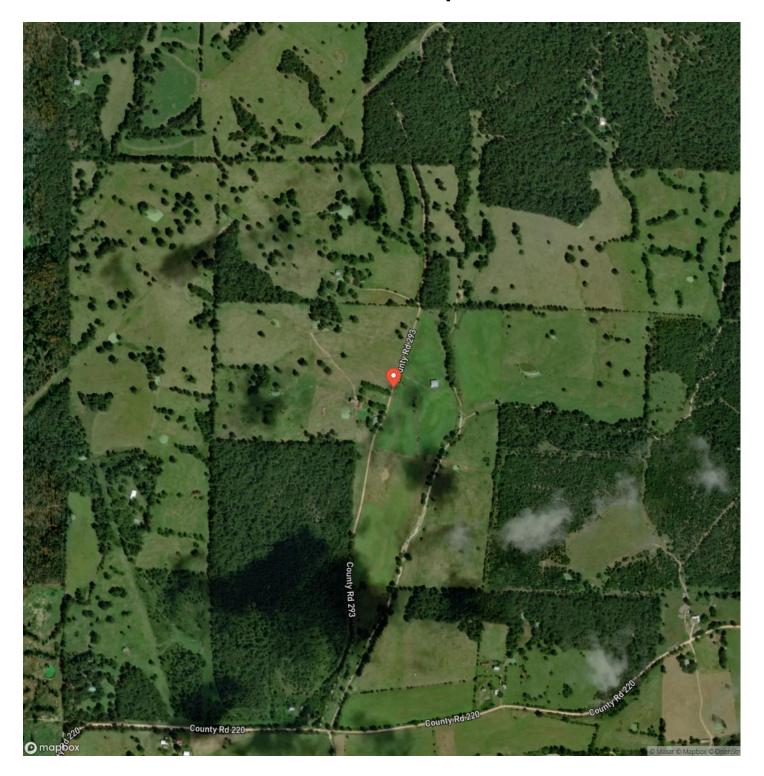

g. The land features a wet weather creek and approximately 3 ponds, providing ample water sources for livestock and wildlife. The small 10-acre patch of woods on the property is a haven for deer, making it an excellent spot for hunting enthusiasts. The area is also known for its abundant turkey population, enhancing its appeal as a hunting destination. The property's proximity to Norfolk Lake adds to its allure, offering recreational opportunities such as fishing and boating just a short drive away. This is more than just a farm—it's a lifestyle. Whether you're looking to start a livestock operation, enjoy the outdoors, or find a peaceful retreat, this property offers it all.



T-Farm 107 Thayer, MO / Oregon County





## **Locator Map**





## **Locator Map**





# **Satellite Map**





## T-Farm 107 Thayer, MO / Oregon County

# LISTING REPRESENTATIVE For more information contact:



Representative

Hunter Hindman

Mobile

(636) 373-1509

Email

hunterh09@yahoo.com

Address

100 Chesterfield Parkway

City / State / Zip

Chesterfield, MO 63005

| <u>NOTES</u> |  |  |
|--------------|--|--|
|              |  |  |
|              |  |  |
|              |  |  |
|              |  |  |
|              |  |  |
|              |  |  |
|              |  |  |
|              |  |  |
|              |  |  |
|              |  |  |
|              |  |  |
|              |  |  |
|              |  |  |
|              |  |  |
|              |  |  |



| <u>IOTES</u> |  |
|--------------|--|
|              |  |
|              |  |
|              |  |
|              |  |
|              |  |