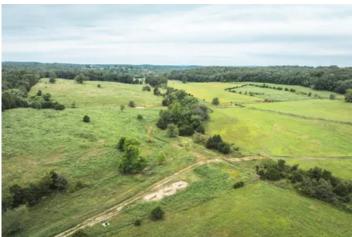

## **PROPERTY DESCRIPTION**

Discover this stunning 107-acre property, perfect for livestock and full of natural beauty. Located just south of West Plains, MO, in picturesque Oregon County, this lush, green farm ground is fully fenced and cross-fenced, making it ideal for rotational grazing. The land features a wet weather creek and approximately 3 ponds, providing ample water sources for livestock and wildlife. The small 10-acre patch of woods on the property is a haven for deer, making it an excellent spot for hunting enthusiasts. The area is also known for its abundant turkey population, enhancing its appeal as a hunting destination. The property's proximity to Norfolk Lake adds to its allure, offering recreational opportunities such as fishing and boating just a short drive away. This is more than just a farm—it's a lifestyle. Whether you're looking to start a livestock operation, enjoy the outdoors, or find a peaceful retreat, this property offers it all.