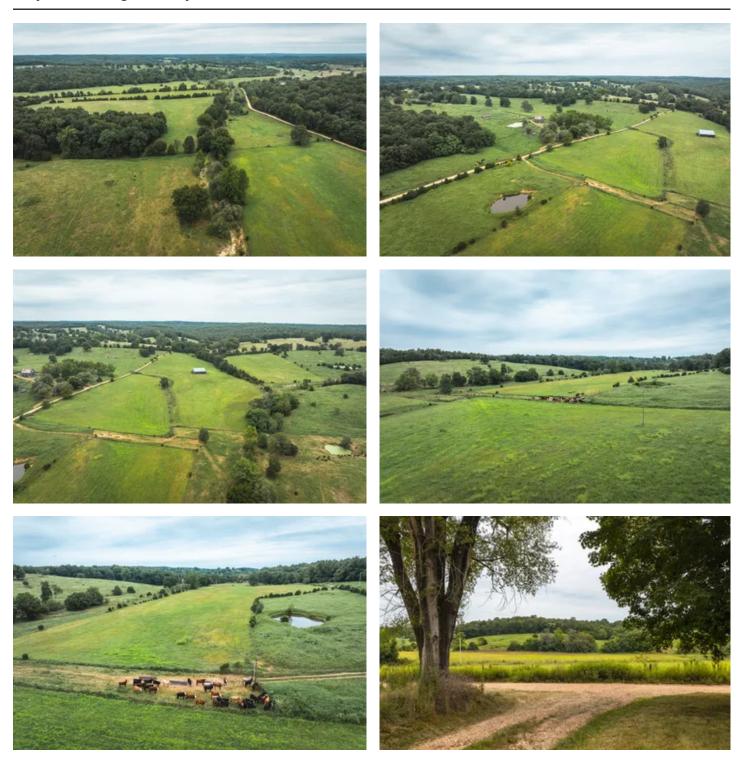

## **PROPERTY DESCRIPTION**

Discover this stunning 107-acre property, perfect for livestock and full of natural beauty. Located just south of West Plains, MO, in picturesque Oregon County, this lush, green farm ground is fully fenced and cross-fenced, making it ideal for rotational grazing. The land features a wet weather creek and approximately 3 ponds, providing ample water sources for livestock and wildlife. The small 10-acre patch of woods on the property is a haven for deer, making it an excellent spot for hunting enthusiasts. The area is also known for its abundant turkey population, enhancing its appeal as a hunting destination. The property's proximity to Norfolk Lake adds to its allure, offering recreational opportunities such as fishing and boating just a short drive away. This is more than just a farm—it's a lifestyle. Whether you're looking to start a livestock operation, enjoy the outdoors, or find a peaceful retreat, this property offers it all.