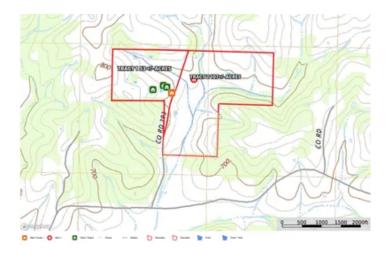

T-Farm 107 000 County Road 293 Tract 2 Thayer, MO 65791

\$299,900 107± Acres Oregon County









## **T-Farm 107**

## Thayer, MO / Oregon County

## **SUMMARY**

#### **Address**

000 County Road 293 Tract 2

## City, State Zip

Thayer, MO 65791

## County

**Oregon County** 

## Type

Farms, Lot

## Latitude / Longitude

36.5833 / -91.4824

## Taxes (Annually)

413

## Acreage

107

#### Price

\$299,900

## **Property Website**

https://livingthedreamland.com/property/t-farm-107-oregon-missouri/61306/









## **PROPERTY DESCRIPTION**

Discover this stunning 107-acre property, perfect for livestock and full of natural beauty. Located just south of West Plains, MO, in picturesque Oregon County, this lush, green farm ground is fully fenced and cross-fenced, making it ideal for rotational grazing. The land features a wet weather creek and approximately 3 ponds, providing ample water sources for livestock and wildlife. The small 10-acre patch of woods on the property is a haven for deer, making it an excellent spot for hunting enthusiasts. The area is also known for its abundant turkey population, enhancing its appeal as a hunting destination. The property's proximity to Norfolk Lake adds to its allure, offering recreational opportunities such as fishing and boating just a short drive away. T