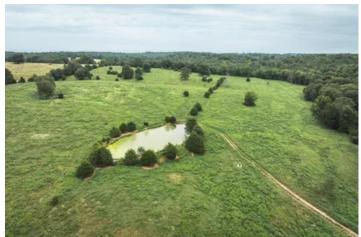

## **PROPERTY DESCRIPTION**

Discover this stunning 107-acre property, perfect for livestock and full of natural beauty. Located just south of West Plains, MO, in picturesque Oregon County, this lush, green farm ground is fully fenced and cross-fenced, making it ideal for rotational grazing. The land features a wet weather creek and approximately 3 ponds, providing ample water sources for livestock and wildlife. The small 10-acre patch of woods on the property is a haven for deer, making it an excellent spot for hunting enthusiasts. The area is also known for its abundant turkey population, enhancing its appeal as a hunting destination. The property's proximity to Norfolk Lake adds to its allure, offering recreational opportunities such as fishing and boating just a short drive away. This is more than just a farm—it's a lifestyle. Whether you're looking to start a livestock operation, enjoy the outdoors, or find a peaceful retreat, this property offers it all.