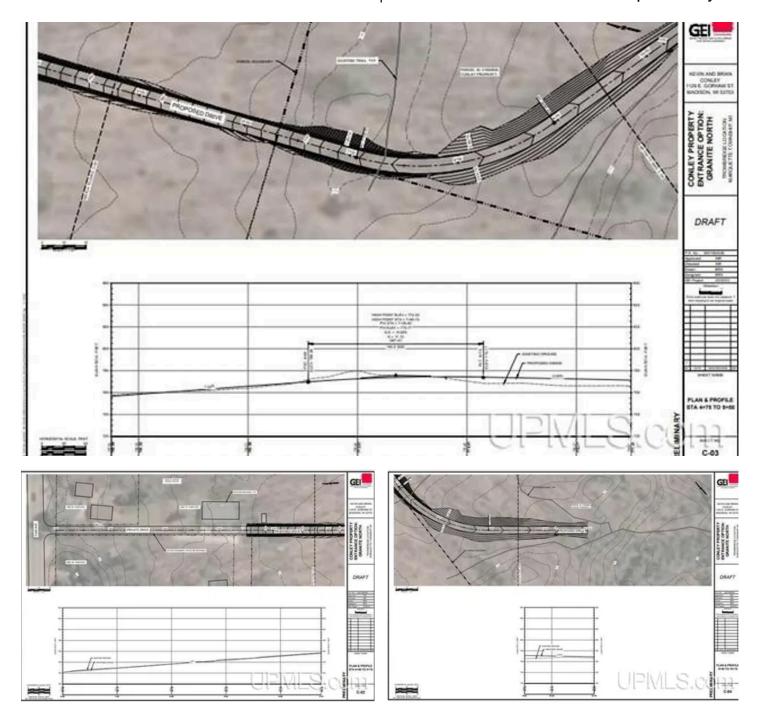

### **PROPERTY DESCRIPTION**

There is one lot 9.47 acres and 4 other smaller lots in Marquette Township waiting to be developed in a town that does not have much acreage left in it . The lots will be sold together and a assessment was done by the owner to make an entrance to the property and would pass that along to the potential buyer. The entrances possible could come off Meeske Av. at the end between day care and house or end of Diorite Street or end of Badger Street in Township and Fair Avenue. This would be a great spot for development .