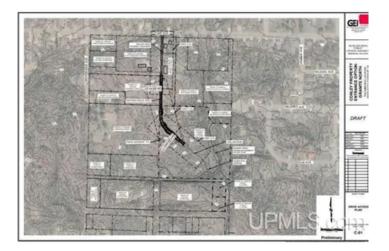

### **PROPERTY DESCRIPTION**

There is one lot 9.47 acres and 4 other smaller lots in Marquette Township waiting to be developed in a town that does not have much acreage left in it . The lots will be sold together and a assessment was done by the owner to make an entrance to the property and would pass that along to the potential buyer. The entrances possible could come off Meeske Av. at the end between day care and house or end of Diorite Street or end of Badger Street in Township and Fair Avenue. This would be a great spot for development .