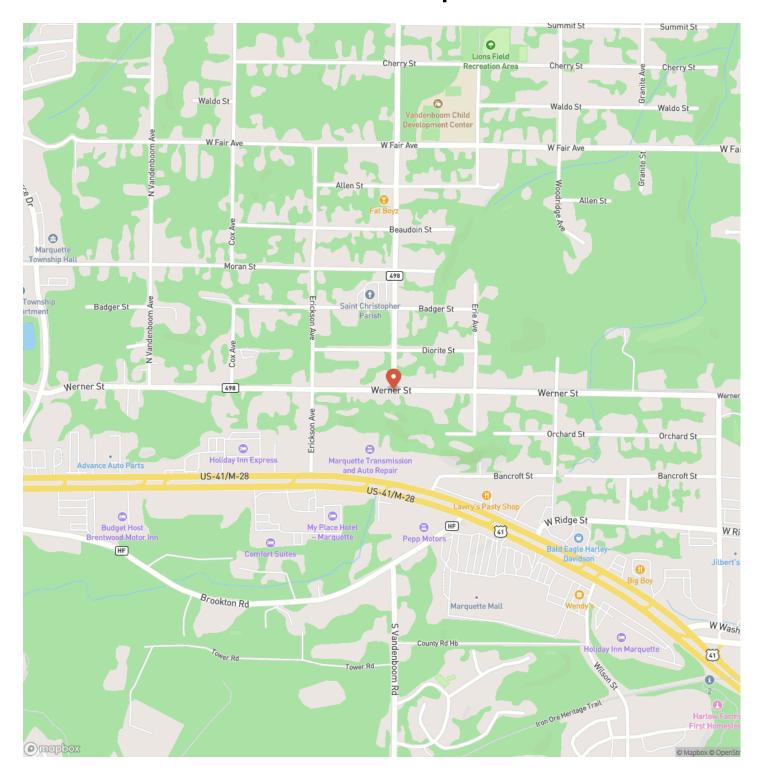

# Acreage

10

### Price

\$485,000

### **Property Website**

https://www.landleader.com/property/marquette-twp-acreage-50151415-marquette-michigan/61054





# Marquette Twp Acreage 50151415 Marquette, MI / Marquette County

### **PROPERTY DESCRIPTION**

There is one lot 9.47 acres and 4 other smaller lots in Marquette Township waiting to be developed in a town that does not have much acreage left in it . The lots will be sold together and a assessment was done by the owner to make an entrance to the property and would pass that along to the potential buyer. The entrances possible could come off Meeske Av. at the end between day care and house or end of Diorite Street or end of Badger Street in Township and Fair Avenue. This would be a great spot for development .



## **Locator Map**





## **Locator Map**





# **Satellite Map**





# Marquette Twp Acreage 50151415 Marquette, MI / Marquette County

## LISTING REPRESENTATIVE For more information contact:



### Representative

Timothy Keohane

### Mobile

(906) 250-4743

### Office

(906) 228-9312

### Email

tk@greatlakesandland.com

### **Address**

856 West Washington Street

### City / State / Zip

Marquette, MI 49855

| NOTES |  |      |
|-------|--|------|
|       |  |      |
|       |  |      |
|       |  |      |
|       |  |      |
|       |  |      |
|       |  |      |
|       |  |      |
|       |  |      |
|       |  |      |
|       |  |      |
|       |  |      |
|       |  |      |
|       |  |      |
|       |  |      |
|       |  |      |
|       |  |      |
|       |  |      |
|       |  |      |
|