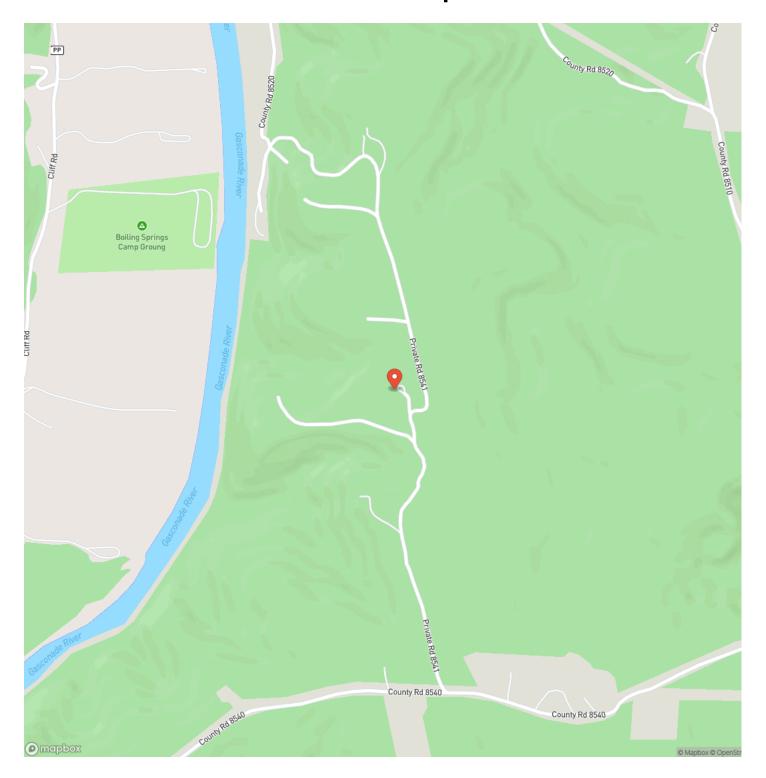

ge-pulaski-missouri/60431/









## **PROPERTY DESCRIPTION**

Gray's Country cottage is located in Pulaski County Missouri. This cottage style home has a modernized farmhouse finished interior you are sure to love. This country home with new HVAC would make you perfect place to enjoy the quiet country living, or would be one of the hottest Air BnB locations around. On the property is a large 40x80 shop building with a 20x20 addition that has concrete floor and electric for all of your equipment and a small chicken coop located on the back side of the shop. One of the best parts of this property is that it joins national forest and the Gasconade River is in walking distance. Excellent hunting in the Mark Twain National Forest and fishing in the river.

















# **Locator Map**





# **Locator Map**





# **Satellite Map**





# LISTING REPRESENTATIVE For more information contact:



## Representative

Jeff Browning

## Mobile

(417) 260-5176

### Office

(855) 289-3478

### Email

jwbrowning92@gmail.com

## Address

6485 N Service Rd

# City / State / Zip

Leasburg, MO 65535

| <u>NOTES</u> |  |  |  |
|--------------|--|--|--|
|              |  |  |  |
|              |  |  |  |
|              |  |  |  |
|              |  |  |  |
|              |  |  |  |
|              |  |  |  |
|              |  |  |  |
|              |  |  |  |
|              |  |  |  |
|              |  |  |  |
|              |  |  |  |
|              |  |  |  |
|              |  |  |  |



| <u>IOTES</u> |  |
|--------------|--|
|              |  |
|              |  |
|              |  |