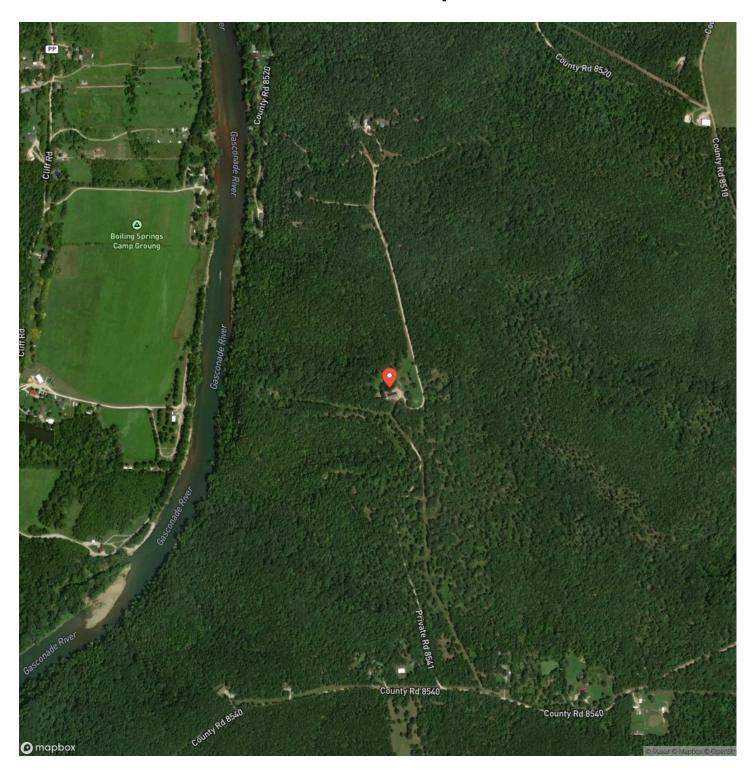

Y DESCRIPTION**

Gray's Country cottage is located in Pulaski County Missouri. This cottage style home has a modernized farmhouse finished interior you are sure to love. This country home with new HVAC would make you perfect place to enjoy the quiet country living, or would be one of the hottest Air BnB locations around. On the property is a large 40x80 shop building with a 20x20 addition that has concrete floor and electric for all of your equipment and a small chicken coop located on the back side of the shop. One of the best parts of this property is that it joins national forest and the Gasconade River is in walking distance. Excellent hunting in the Mark Twain National Forest and fishing in the river.

















# **Locator Map**





# **Locator Map**





# **Satellite Map**





# LISTING REPRESENTATIVE For more information contact:



## Representative

Jeff Browning

## Mobile

(417) 260-5176

### Office

(855) 289-3478

### Email

jwbrowning92@gmail.com

## Address

6485 N Service Rd

# City / State / Zip

Leasburg, MO 65535

| <u>NOTES</u> |  |  |  |
|--------------|--|--|--|
|              |  |  |  |
|              |  |  |  |
|              |  |  |  |
|              |  |  |  |
|              |  |  |  |
|              |  |  |  |
|              |  |  |  |
|              |  |  |  |
|              |  |  |  |
|              |  |  |  |
|              |  |  |  |
|              |  |  |  |
|              |  |  |  |



| <u>IOTES</u> |  |
|--------------|--|
|              |  |
|              |  |
|              |  |
|              |  |
|              |  |
|