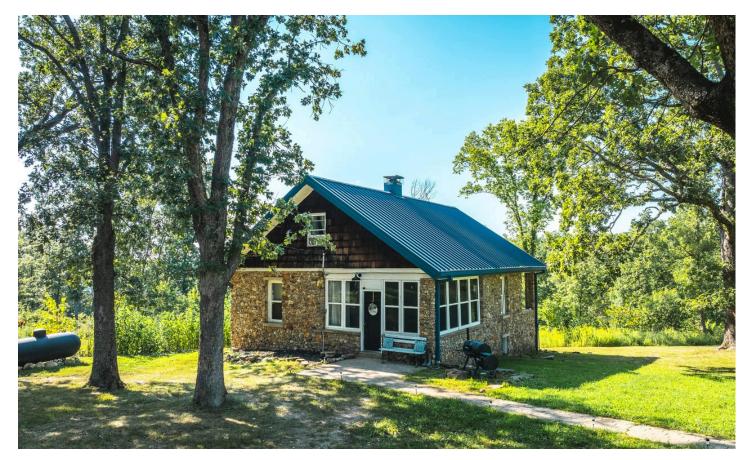

Gray's Country Cottage 14505 Private Drive 8541 Newburg, MO 65550 \$300,000 7.550± Acres Pulaski County

## **PROPERTY DESCRIPTION**

Gray's Country cottage is located in Pulaski County Missouri. This cottage style home has a modernized farmhouse finished interior you are sure to love. This country home with new HVAC would make you perfect place to enjoy the quiet country living, or would be one of the hottest Air BnB locations around. On the property is a large 40x80 shop building with a 20x20 addition that has concrete floor and electric for all of your equipment and a small chicken coop located on the back side of the shop. One of the best parts of this property is that it joins national forest and the Gasconade River is in walking distance. Excellent hunting in the Mark Twain National Forest and fishing in the river.