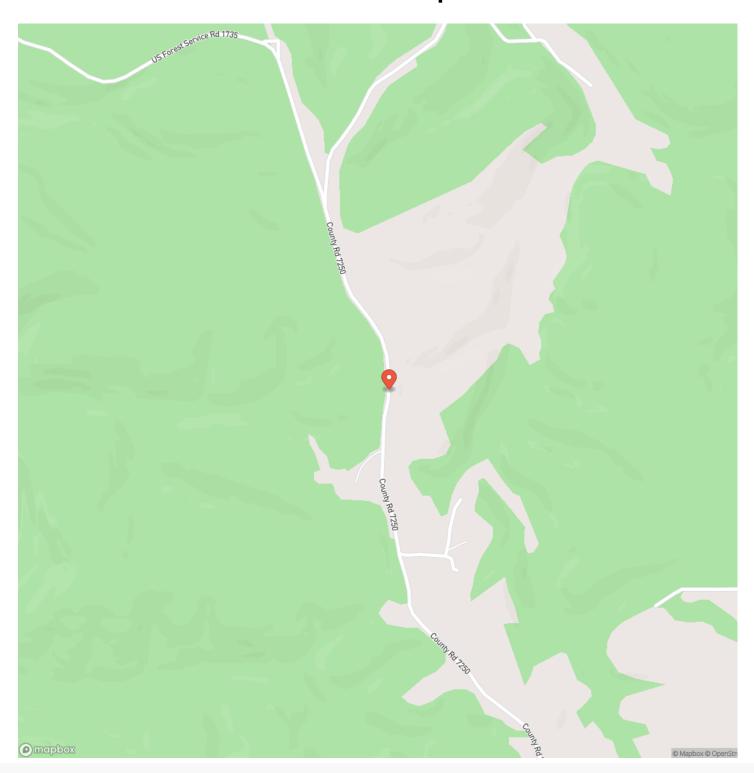

dise for anglers. The property offers excellent opportunities for kayaking and canoeing. The land is adorned with mature timber and boasts a walnut tree farm in progress, with valuable plantings carefully managed by the owner. The intricate conservation value of this property is a must-see. A well-maintained pole barn provides ample storage for all your outdoor equipment and a well maintained loafing shed. The meticulously designed gravel driveway and trail system make navigating the property a pleasure, giving it the feel of a private park. This is an exceptional opportunity to own a piece of natural beauty with abundant recreational possibilities. This is a once in a lifetime opportunity with great building sites and views of the bottomland and bluff top views.







# **Locator Map**





# **Locator Map**





# **Satellite Map**





## The Little Piney 160 Newburg, MO / Phelps County

# LISTING REPRESENTATIVE For more information contact:



### Representative

D.W. Hindman

### Mobile

(314) 486-3500

### Office

(855) 289-3478

#### **Email**

dwlivingthedream@gmail.com

### Address

515 S Franklin

## City / State / Zip

Cuba, MO 63005

| <u>NOTES</u> |  |  |
|--------------|--|--|
|              |  |  |
|              |  |  |
|              |  |  |
|              |  |  |
|              |  |  |
|              |  |  |
|              |  |  |
|              |  |  |
|              |  |  |
|              |  |  |
|              |  |  |
|              |  |  |
|              |  |  |
|              |  |  |
|              |  |  |
|              |  |  |
|              |  |