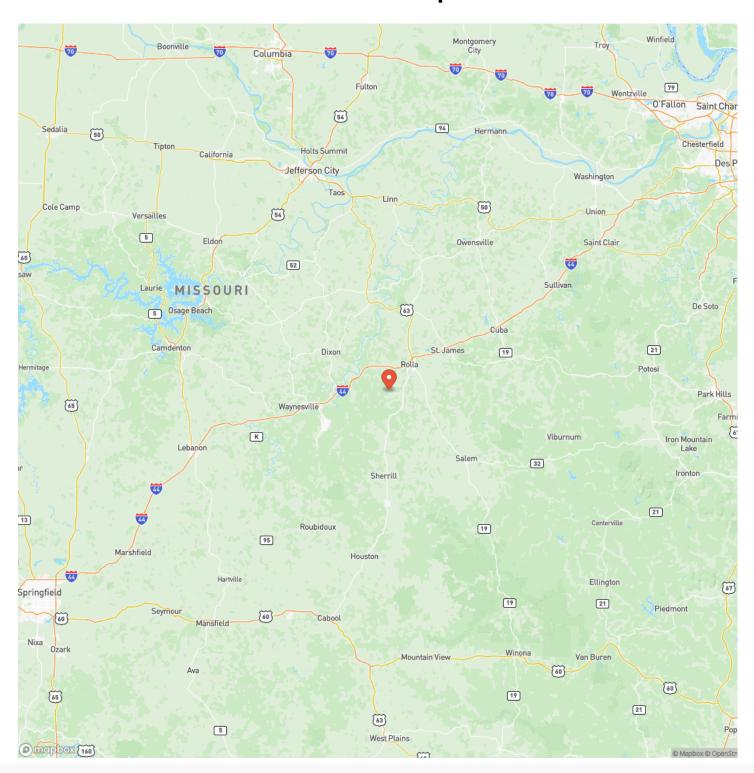

roperty offers excellent opportunities for kayaking and canoeing. The land is adorned with mature timber and boasts a walnut tree farm in progress, with valuable plantings carefully managed by the owner. The intricate conservation value of this property is a must-see. A well-maintained pole barn provides ample storage for all your outdoor equipment and a well maintained loafing shed. The meticulously designed gravel driveway and trail system make navigating the property a pleasure, giving it the feel of a private park. This is an exceptional opportunity to own a piece of natural beauty with abundant recreational possibilities. This is a once in a lifetime opportunity with great building sites and views of the bottomland and bluff top views.







# **Locator Map**





# **Locator Map**





# **Satellite Map**





## The Little Piney 160 Newburg, MO / Phelps County

# LISTING REPRESENTATIVE For more information contact:



### Representative

D.W. Hindman

### Mobile

(314) 486-3500

### Office

(855) 289-3478

#### **Email**

dwlivingthedream@gmail.com

### Address

515 S Franklin

## City / State / Zip

Cuba, MO 63005

| <u>NOTES</u> |  |  |
|--------------|--|--|
|              |  |  |
|              |  |  |
|              |  |  |
|              |  |  |
|              |  |  |
|              |  |  |
|              |  |  |
|              |  |  |
|              |  |  |
|              |  |  |
|              |  |  |
|              |  |  |
|              |  |  |
|              |  |  |
|              |  |  |
|              |  |  |
|              |  |  |
|              |  |