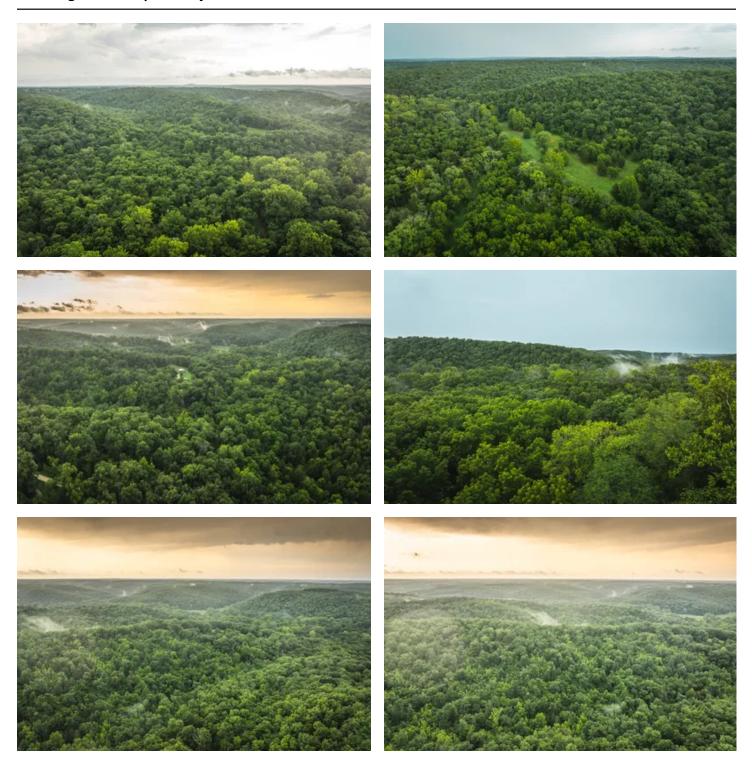

### **PROPERTY DESCRIPTION**

Discover 160 pristine acres in Phelps County, MO, featuring stunning frontage along the crystal-clear Little Piney River, located in the renowned yellow ribbon trophy trout section. This section is teeming with yellow trout, making it a paradise for anglers. The property offers excellent opportunities for kayaking and canoeing. The land is adorned with mature timber and boasts a walnut tree farm in progress, with valuable plantings carefully managed by the owner. The intricate conservation value of this property is a must-see. A well-maintained pole barn provides ample storage for all your outdoor equipment and a well maintained loafing shed. The meticulously designed gravel driveway and trail system make navigating the property a pleasure, giving it the feel of a private park. This is an exceptional opportunity to own a piece of natural beauty with abundant recreational possibilities. This is a once in a lifetime opportunity with great building sites and views of the bottomland and bluff top views.