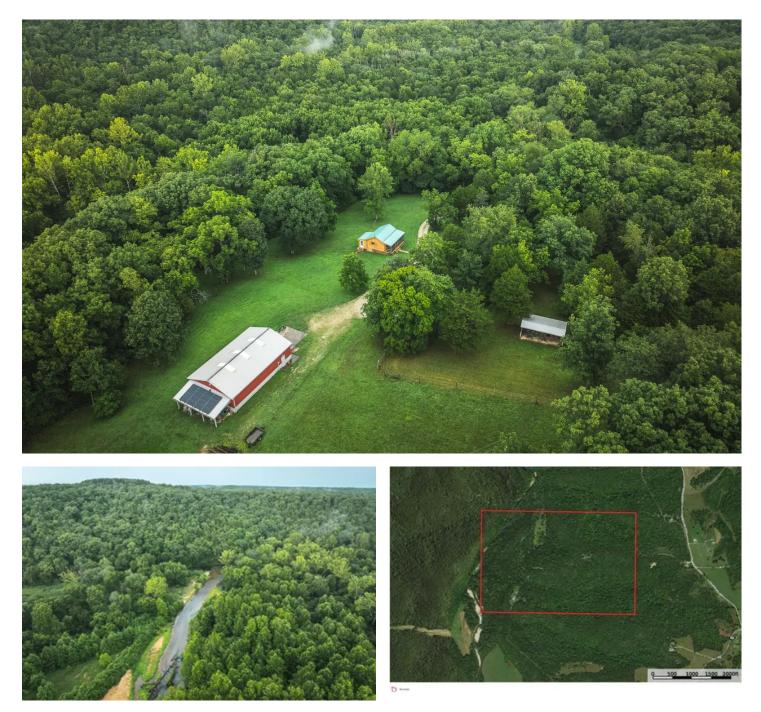

### **PROPERTY DESCRIPTION**

Discover 240 pristine acres in Phelps County, MO, featuring stunning frontage along the crystal-clear Little Piney River, located in the renowned yellow ribbon trophy trout section. This section is teeming with yellow trout, making it a paradise for anglers. The property offers excellent opportunities for kayaking and canoeing. The land is adorned with mature timber and boasts a walnut tree farm in progress, with valuable plantings carefully managed by the owner. The intricate conservation value of this property is a must-see. A well-maintained pole barn provides ample storage for all your outdoor equipment and a well maintained loafing shed. Experience the breathtaking sight of the river bottom enveloped in fog at sunrise—a view that will leave you in awe. The property includes a rustic sheik well built cabin, perfect for a cozy retreat. The meticulously designed gravel driveway and trail system make navigating the property a pleasure, giving it the feel of a private park. This is an exceptional opportunity to own a piece of natural beauty with abundant recreational possibilities. This is a once in a lifetime opportunity with great building sites and views of the bottomland and bluff top views.