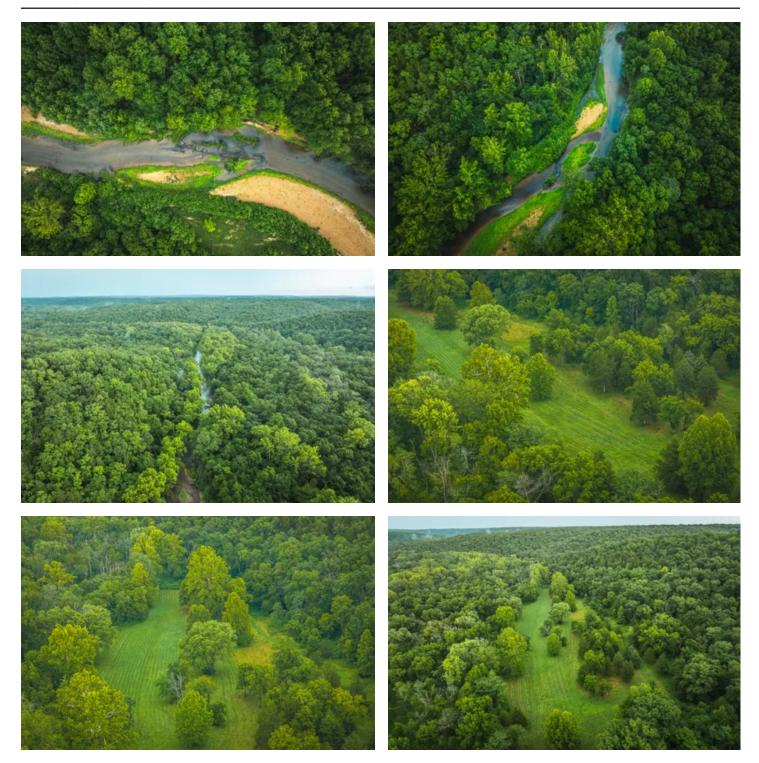

### **PROPERTY DESCRIPTION**

Discover 240 pristine acres in Phelps County, MO, featuring stunning frontage along the crystal-clear Little Piney River, located in the renowned yellow ribbon trophy trout section. This section is teeming with yellow trout, making it a paradise for anglers. The property offers excellent opportunities for kayaking and canoeing. The land is adorned with mature timber and boasts a walnut tree farm in progress, with valuable plantings carefully managed by the owner. The intricate conservation value of this property is a must-see. A well-maintained pole barn provides ample storage for all your outdoor equipment and a well maintained loafing shed. Experience the breathtaking sight of the river bottom enveloped in fog at sunrise—a view that will leave you in awe. The property includes a rustic sheik well built cabin, perfect for a cozy retreat. The meticulously designed gravel driveway and trail system make navigating the property a pleasure, giving it the feel of a private park. This is an exceptional opportunity to own a piece of natural beauty with abundant recreational possibilities. This is a once in a lifetime opportunity with great building sites and views of the bottomland and bluff top views.