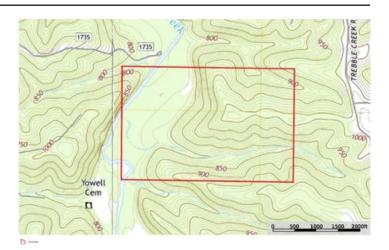

The Little Piney 16309 County Road 7250 Newburg, MO 65550 **\$1,499,800** 240± Acres Phelps County



**MORE INFO ONLINE:** 



https://livingthedreamland.com/

1

## The Little Piney Newburg, MO / Phelps County

#### **SUMMARY**

Address 16309 County Road 7250

**City, State Zip** Newburg, MO 65550

**County** Phelps County

#### Туре

Hunting Land, Recreational Land, Residential Property, Farms, Timberland, Riverfront

Latitude / Longitude 37.86567 / -91.856147

**Taxes (Annually)** 540

**Dwelling Square Feet** 600

**Bedrooms / Bathrooms** 1 / 1

Acreage 240

**Price** \$1,499,800

### **Property Website**

https://livingthedreamland.com/property/the-little-piney-phelps-missouri/60185/







### **PROPERTY DESCRIPTION**

Discover 240 pristine acres in Phelps County, MO, featuring stunning frontage along the crystal-clear Little Piney River, located in the renowned yellow ribbon trophy trout section. This section is teeming with yellow trout, making it a paradise for anglers. The property offers excellent opportunities for kayaking and canoeing. The land is adorned with mature timber and boasts a walnut tree farm in progress, with valuable plantings carefully managed by the owner. The intricate conservation value of this property is a must-see. A well-maintained pole barn provides ample storage for all your outdoor equipment and a well maintained loafing shed. Experience the breathtaking sight of the river bottom enveloped in fog at sunrise—a view that will leave you in a