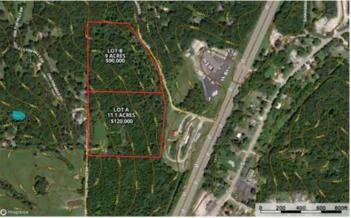

# Satellite Map

Chilton Hills Drive Lot B 12432 Chilton Hills Dr Lot B De Soto, MO 63020 **\$90,000** 9± Acres Jefferson County

Acreage

9

**Price** \$90,000