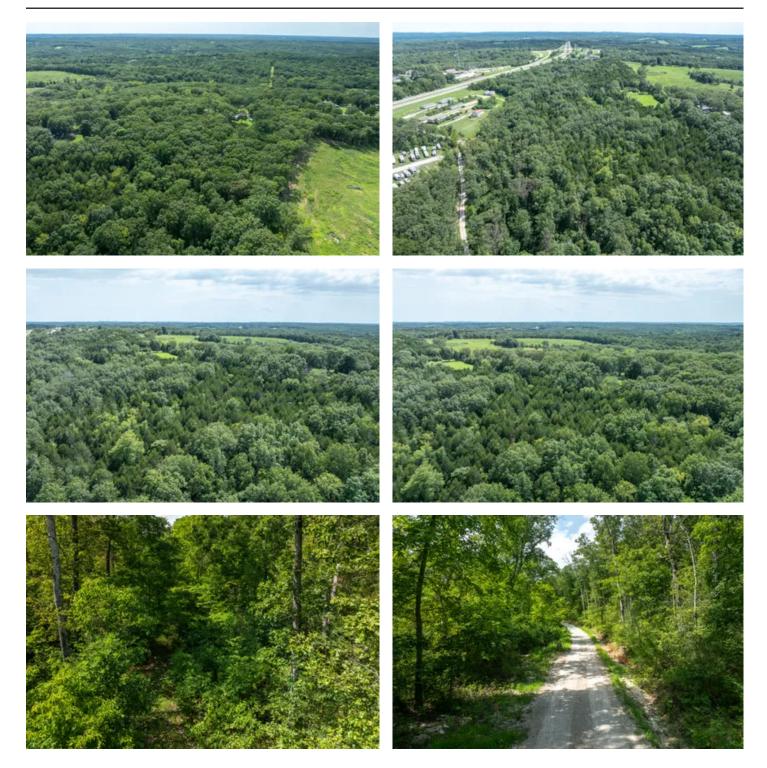

#### **PROPERTY DESCRIPTION**

This 9 +/- acre property is a perfect slice of country living that sits just minutes off Highway 67. A small creek flows along the eastern border. The topography is a little hilly, but still easily walkable. There is plenty of privacy at the end of a secluded gravel road. Festus and De Soto are both less than 15 minutes away. Additional acreage is available.