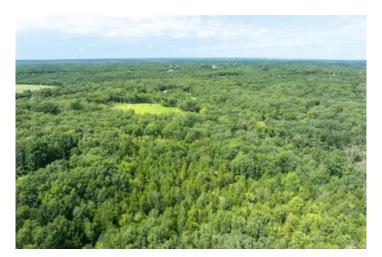

Chilton Hills Drive Lot B 12432 Chilton Hills Dr Lot B De Soto, MO 63020 **\$90,000** 9± Acres Jefferson County





#### **SUMMARY**

Address

12432 Chilton Hills Dr Lot B

**City, State Zip** De Soto, MO 63020

**County** Jefferson County

Туре

Recreational Land, Lot

**Latitude / Longitude** 38.1449 / -90.4718

Acreage

9

**Price** \$90,000

#### **Property Website**

https://livingthedreamland.com/property/chilton-hills-drive-lot-b-jefferson-missouri/60226/











#### **PROPERTY DESCRIPTION**

This 9 +/- acre property is a perfect slice of country living that sits just minutes off Highway 67. A small creek flows along the eastern border. The topography is a little hilly, but still easily walkable. There is plenty of privacy at the end of a secluded gravel road. Festus and De Soto are both less than 15 minutes away. Additional acreage is available.







## MORE INFO ONLINE:

https://livingthedreamland.com/

## **Locator Map**





## **MORE INFO ONLINE:**

https://livingthedreamland.com/

## **Locator Map**





# Satellite Map





## MORE INFO ONLINE:

https://livingthedreamland.com/

#### LISTING REPRESENTATIVE For more information contact:



**Representative** John Echele

**Mobile** (636) 288-7569

**Email** john@livingthedreamland.com