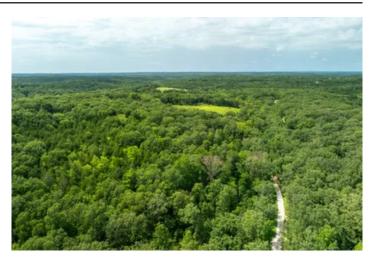

Chilton Hills Drive Lot B 12432 Chilton Hills Dr Lot B De Soto, MO 63020 **\$90,000** 9± Acres Jefferson County





#### **SUMMARY**

Address

12432 Chilton Hills Dr Lot B

**City, State Zip** De Soto, MO 63020

**County** Jefferson County

Туре

Recreational Land, Lot

**Latitude / Longitude** 38.1449 / -90.4718

Acreage

9

**Price** \$90,000

#### **Property Website**

https://livingthedreamland.com/property/chilton-hills-drive-lot-b-jefferson-missouri/60226/











#### **PROPERTY DESCRIPTION**

This 9 +/- acre property is a perfect slice of country living that sits just minutes off Highway 67. A small creek flows along the eastern border. The topography is a little hilly, but still easily walkable. There is plenty of privacy at the end of a secluded gravel road. Festus and De Soto are both less than 15 minutes away. Additional acreage is available.







## MORE INFO ONLINE:

https://livingthedreamland.com/

## **Locator Map**





## **MORE INFO ONLINE:**

https://livingthedreamland.com/

## **Locator Map**





# Satellite Map





## MORE INFO ONLINE:

https://livingthedreamland.com/

#### LISTING REPRESENTATIVE For more information contact:



**Representative** John Echele

**Mobile** (636) 288-7569

**Email** john@livingthedreamland