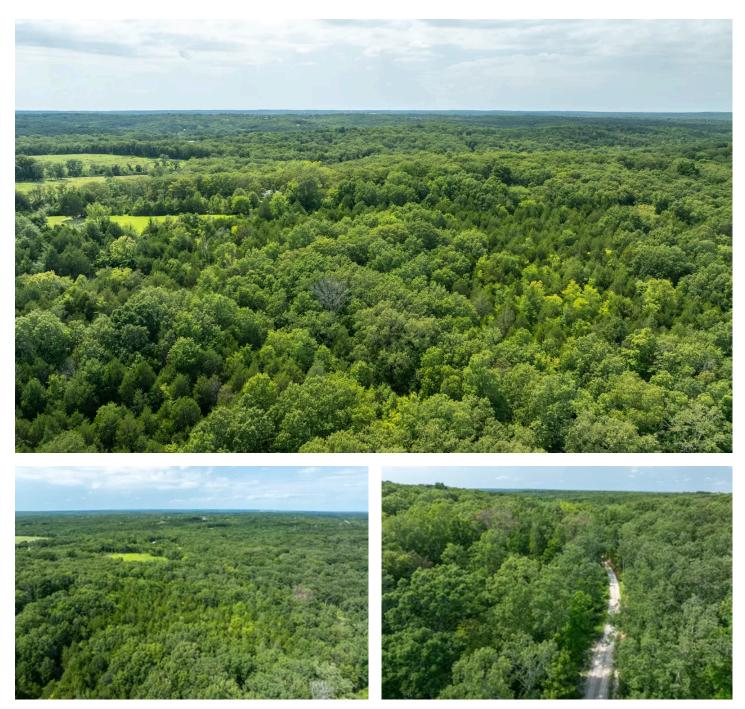

#### **PROPERTY DESCRIPTION**

This 9 +/- acre property is a perfect slice of country living that sits just minutes off Highway 67. A small creek flows along the eastern border. The topography is a little hilly, but still easily walkable. There is plenty of privacy at the end of a secluded gravel road. Festus and De Soto are both less than 15 minutes away. Additional acreage is available.

## **Locator Map**