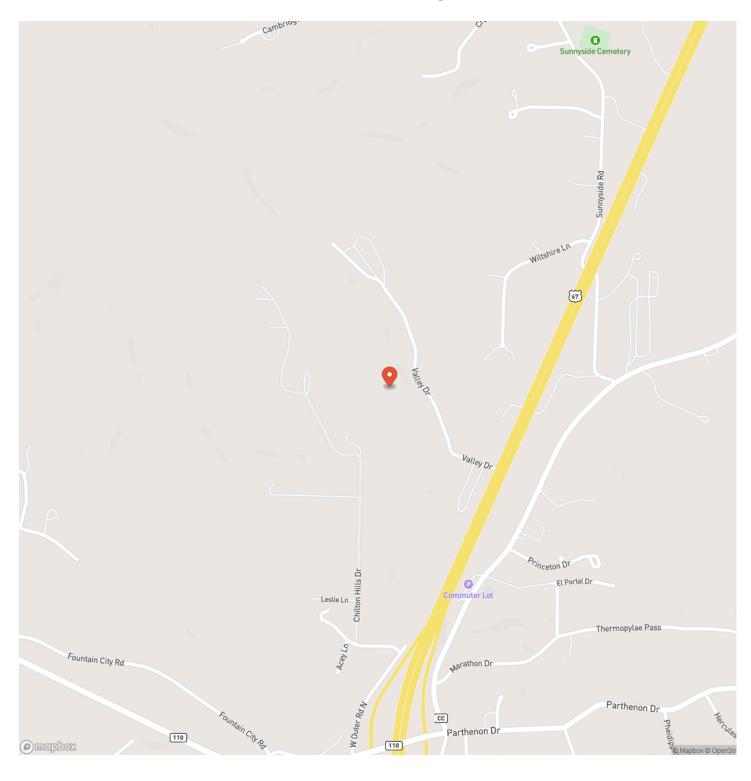

lton Hills Dr Lot B

**City, State Zip** De Soto, MO 63020

**County** Jefferson County

Туре

Recreational Land, Lot

**Latitude / Longitude** 38.1449 / -90.4718

Acreage

9

**Price** \$90,000

#### **Property Website**

https://livingthedreamland.com/property/chilton-hills-drive-lot-b-jefferson-missouri/60226/











#### **PROPERTY DESCRIPTION**

This 9 +/- acre property is a perfect slice of country living that sits just minutes off Highway 67. A small creek flows along the eastern border. The topography is a little hilly, but still easily walkable. There is plenty of privacy at the end of a secluded gravel road. Festus and De Soto are both less than 15 minutes away. Additional acreage is available.







## MORE INFO ONLINE:

https://livingthedreamland.com/

## **Locator Map**





## **MORE INFO ONLINE:**

https://livingthedreamland.com/

## **Locator Map**





# Satellite Map





## MORE INFO ONLINE:

https://livingthedreamland.com/

#### LISTING REPRESENTATIVE For more information contact:



**Representative** John Echele

**Mobile** (636) 288-7569

**Email** john@livingthedreamland.com

**Address** 6485 N Service Road

**City / State / Zip** Leasburg, MO 65535

## <u>NOTES</u>



| <br> |  |
|------|--|
|      |  |
|      |  |
|      |  |
|      |  |
|      |  |
|      |  |
|      |  |
|      |  |
|      |  |
|      |  |
|      |  |
|      |  |
|      |  |
|      |  |
|      |  |
|      |  |
|      |  |
|      |  |
|      |  |
|      |  |
|      |  |
|      |  |
|      |  |
|      |  |
|      |  |
|      |  |
|      |  |
|      |  |
|      |  |
|      |  |