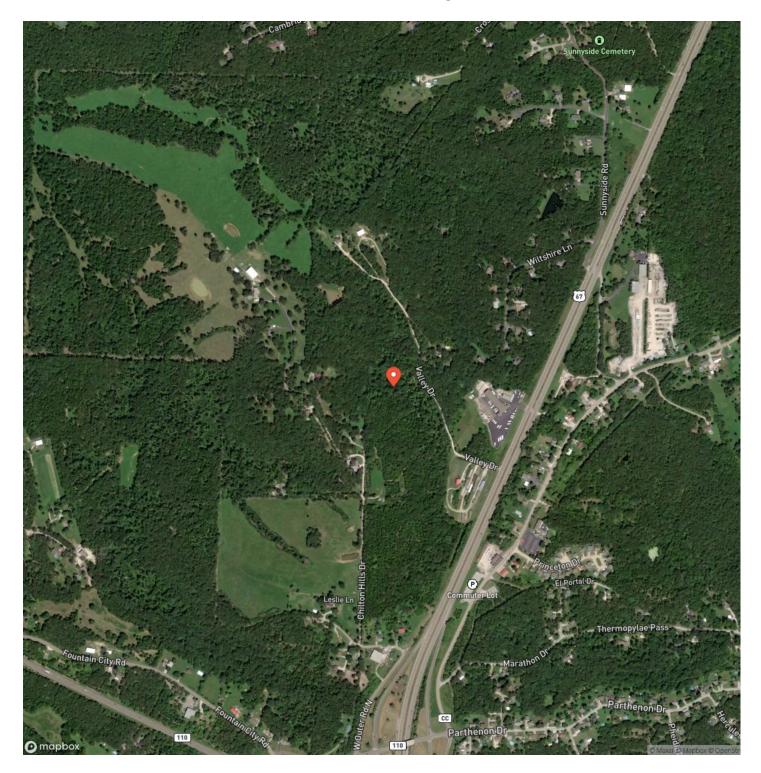

nal Land, Lot

**Latitude / Longitude** 38.1449 / -90.4718

Acreage

9

**Price** \$90,000

#### **Property Website**

https://livingthedreamland.com/property/chilton-hills-drive-lot-b-jefferson-missouri/60226/











#### **PROPERTY DESCRIPTION**

This 9 +/- acre property is a perfect slice of country living that sits just minutes off Highway 67. A small creek flows along the eastern border. The topography is a little hilly, but still easily walkable. There is plenty of privacy at the end of a secluded gravel road. Festus and De Soto are both less than 15 minutes away. Additional acreage is available.







## MORE INFO ONLINE:

https://livingthedreamland.com/

## **Locator Map**





## **MORE INFO ONLINE:**

https://livingthedreamland.com/

## **Locator Map**





# Satellite Map





## MORE INFO ONLINE:

https://livingthedreamland.com/

#### LISTING REPRESENTATIVE For more information contact:



**Representative** John Echele

**Mobile** (636) 288-7569

**Email** john@livingthedreamland.com

**Address** 6485 N Service Road

**City / State / Zip** Leasburg, MO 65535

## <u>NOTES</u>



| <br> |  |
|------|--|
|      |  |
|      |  |
|      |  |
|      |  |
|      |  |
|      |  |
|      |  |
|      |  |
|      |  |
|      |  |
|      |  |
|      |  |
|      |  |
|      |  |
|      |  |
|      |  |
|      |  |
|      |  |
|      |  |
|      |  |
|      |  |
|      |  |
|      |  |
|      |  |
|      |  |
|      |  |
|      |  |
|      |  |
|      |  |
|      |  |
|      |  |
|      |  |
|      |  |
|      |  |
|      |  |
|      |  |
|      |  |
|      |  |
|