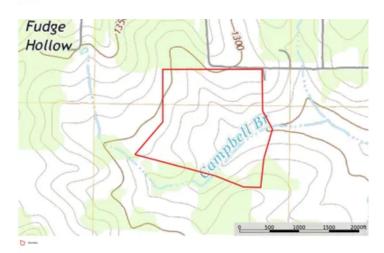

# **Locator Map**

## **Locator Map**

Maps are provided for illustration purposes only, the accuracy is not warranted. Parcels on interactive maps are not adjusted to match aerial backgrounds. This information is for reference purposes only and is not a legal document. Data maps contain errors. The seller and seller's agent are making known to all potential buyers that there may be variations between the location of the existing fence lines and the legal description of the deeded property. Seller and seller's agent make no warranties with regard to the location of the fence lines in relationship to the deeded property lines, nor does the Seller make any warranties or representations with regard to the specific acreage contained within the fenced property lines. Seller is selling the property in an "as is" condition, which includes the location of the fences as they exist. Boundaries shown on the accompanying maps are approximate, based on county parcel data. The maps are not to scale. The accuracy of the maps is not guaranteed. Prospective buyers are encouraged to verify fence lines, deeded property lines and acreages using a licensed surveyor at their own expense.