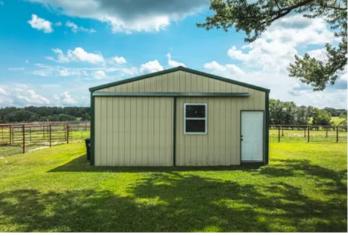

#### **PROPERTY DESCRIPTION**

Discover the rare opportunity to own Baker Cattle Farm South, a stunning 64-acre property perfect for cattle farming. This charming farm features a spacious 3-bedroom, 2-bathroom farmhouse. The home boasts a large master bedroom with an expansive bathroom and walk-in closets, ample storage throughout, a 2-car attached garage, and central heat and air conditioning, complemented by an outdoor wood furnace. The farm is meticulously designed with high-quality pipe fencing throughout. On the south side, you'll find 3 pastures, each leading to holding pens, 2 hay fields, 2 ponds, and 6 automatic waterers. The property includes 2 wells, and several well-maintained buildings, including a 20x24 shop building with concrete floors, a 42x64 machine shed with a 14-foot lean-to, and a 36x36 barn, catering to all your farming needs. Additionally, the farm offers flexibility, and can be purchased with the north side offering an additional 28 acres. 2 pastures, 1 pond, and 2 automatic waterers.