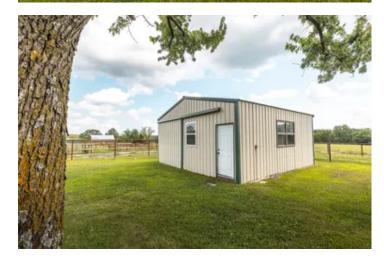

#### **PROPERTY DESCRIPTION**

Discover the rare opportunity to own Baker Cattle Farm South, a stunning 64-acre property perfect for cattle farming. This charming farm features a spacious 3-bedroom, 2-bathroom farmhouse. The home boasts a large master bedroom with an expansive bathroom and walk-in closets, ample storage throughout, a 2-car attached garage, and central heat and air conditioning, complemented by an outdoor wood furnace. The farm is meticulously designed with high-quality pipe fencing throughout. On the south side, you'll find 3 pastures, each leading to holding pens, 2 hay fields, 2 ponds, and 6 automatic waterers. The property includes 2 wells, and several well-maintained buildings, including a 20x24 shop building with concrete floors, a 42x64 machine shed with a 14-foot lean-to, and a 36x36 barn, catering to all your farming needs. Additionally, the farm offers flexibility, and can be purchased with the north side offering an additional 28 acres. 2 pastures, 1 pond, and 2 automatic waterers.