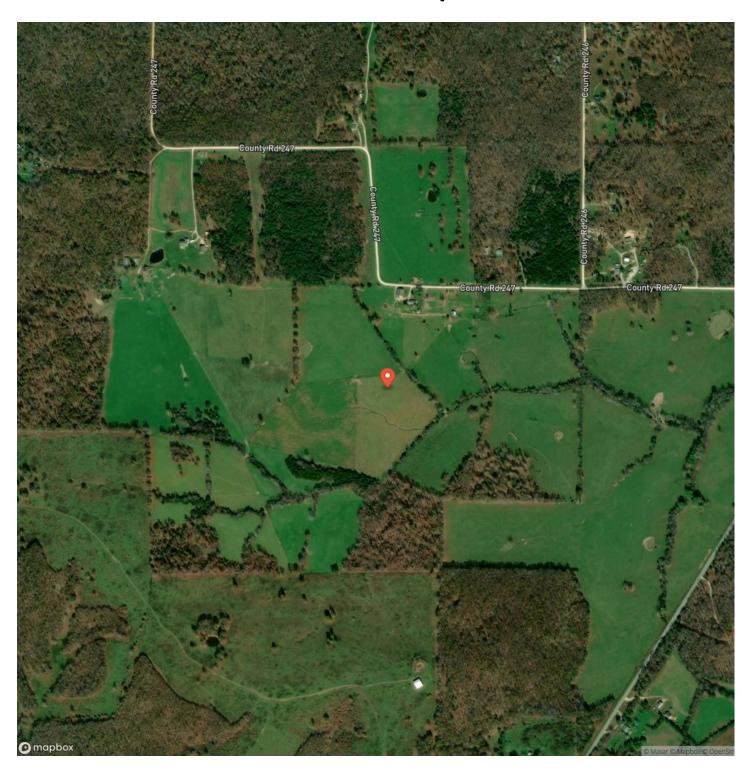

ample storage throughout, a 2-car attached garage, and central heat and air conditioning, complemented by an outdoor wood furnace. The farm is meticulously designed with high-quality pipe fencing throughout. On the south side, you'll find 3 pastures, each leading to holding pens, 2 hay fields, 2 ponds, and 6 automatic waterers. The property includes 2 wells, and several well-maintained buildings, including a 20x24 shop building with concrete floors, a 42x64 machine shed with a 14-foot lean-to, and a 36x36 barn, catering to all your farming needs. Additionally, the farm offers flexibility, and can be purchased with the north side offering an additional 28 acres. 2 pastures, 1 pond, and 2 automatic waterers.















# **Locator Map**





## **Locator Map**





# **Satellite Map**





# LISTING REPRESENTATIVE For more information contact:



## Representative

Wes Campbell

#### Mobile

(417) 818-1113

#### Email

wes@livingthedreamland.com

#### Address

120 West Main Street

## City / State / Zip

Houston, MO 65483

| NOTES |  |  |
|-------|--|--|
|       |  |  |
|       |  |  |
|       |  |  |
|       |  |  |
|       |  |  |
|       |  |  |
|       |  |  |
|       |  |  |
|       |  |  |
|       |  |  |
|       |  |  |
|       |  |  |
|       |  |  |



| <u>IOTES</u> |  |
|--------------|--|
|              |  |
|              |  |
|              |  |
|              |  |
|              |  |
|              |  |
|              |  |
|              |  |
|              |  |
|              |  |
|              |  |
|              |  |
|              |  |
|