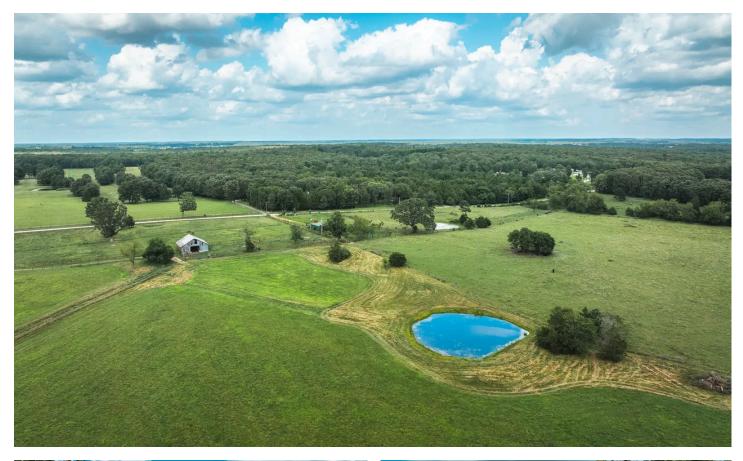

Baker Cattle Farm South 956 County Road 2470 Salem, MO 65560

\$675,000 64± Acres Dent County

#### **PROPERTY DESCRIPTION**

Discover the rare opportunity to own Baker Cattle Farm South, a stunning 64-acre property perfect for cattle farming. This charming farm features a spacious 3-bedroom, 2-bathroom farmhouse. The home boasts a large master bedroom with an expansive bathroom and walk-in closets, ample storage throughout, a 2-car attached garage, and central heat and air conditioning, complemented by an outdoor wood furnace. The farm is meticulously designed with high-quality pipe fencing throughout. On the south side, you'll find 3 pastures, each leading to holding pens, 2 hay fields, 2 ponds, and 6 automatic waterers. The property includes 2 wells, and several well-maintained buildings, including a 20x24 shop building with concrete floors, a 42x64 machine shed with a 14-foot lean-to, and a 36x36 barn, catering to all your farming needs. Additionally, the farm offers flexibility, and can be purchased with the north side offering an additional 28 acres. 2 pastures, 1 pond, and 2 automatic waterers.