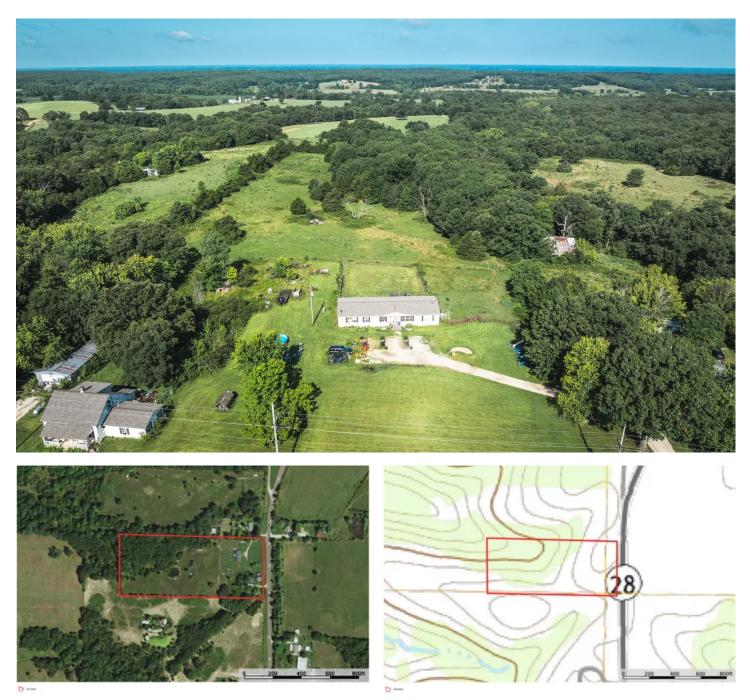

### **PROPERTY DESCRIPTION**

Discover a charming 10-acre farm nestled in the heart of Maries County, Missouri, perfectly situated between the Gasconade and Bourbeuse Rivers. This picturesque property features two delightful homes, each offering three bedrooms and two bathrooms, providing ample space and comfort for family and guests alike. The second home is ideal for use as a guest house, rental property, or additional living quarters for extended family. The surrounding landscape offers lush fields, mature trees, and open spaces, perfect for farming, gardening, or simply enjoying the tranquility of rural living. With its prime location between two renowned rivers it provides excellent fishing opportunities, adding to its appeal for outdoor enthusiasts. This Maries County farm is an idyllic retreat, offering a serene country lifestyle, versatile living arrangements, and the natural beauty of the Missouri countryside.

## **Locator Map**

# Satellite Map