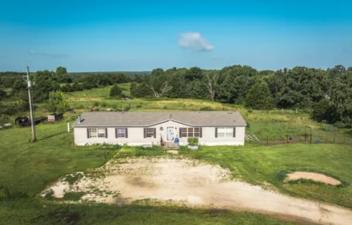

### **PROPERTY DESCRIPTION**

Discover a charming 10-acre farm nestled in the heart of Maries County, Missouri, perfectly situated between the Gasconade and Bourbeuse Rivers. This picturesque property features two delightful homes, each offering three bedrooms and two bathrooms, providing ample space and comfort for family and guests alike. The second home is ideal for use as a guest house, rental property, or additional living quarters for extended family. The surrounding landscape offers lush fields, mature trees, and open spaces, perfect for farming, gardening, or simply enjoying the tranquility of rural living. With its prime location between two renowned rivers it provides excellent fishing opportunities, adding to its appeal for outdoor enthusiasts. This Maries County farm is an idyllic retreat, offering a serene country lifestyle, versatile living arrangements, and the natural beauty of the Missouri countryside.