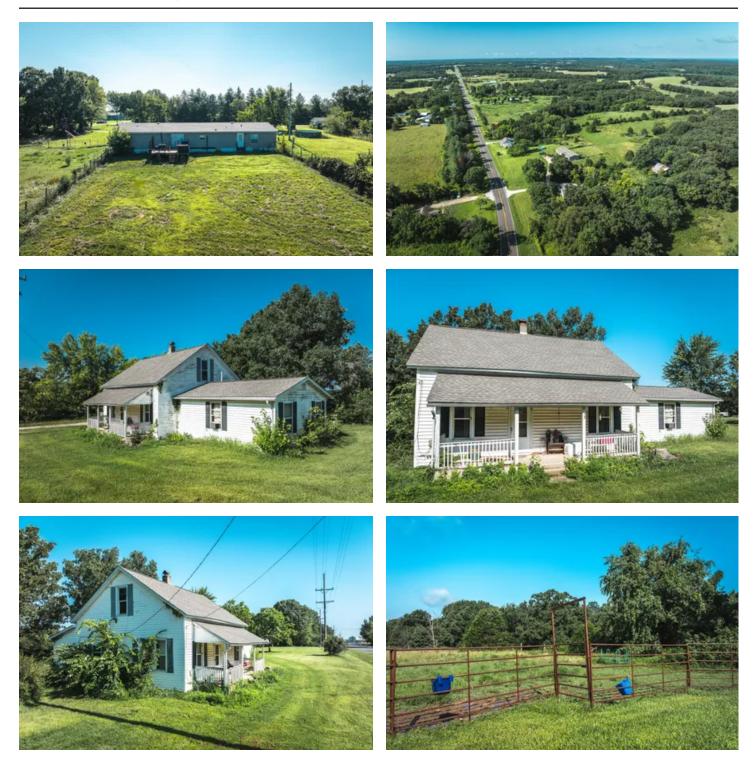

### **PROPERTY DESCRIPTION**

Discover a charming 10-acre farm nestled in the heart of Maries County, Missouri, perfectly situated between the Gasconade and Bourbeuse Rivers. This picturesque property features two delightful homes, each offering three bedrooms and two bathrooms, providing ample space and comfort for family and guests alike. The second home is ideal for use as a guest house, rental property, or additional living quarters for extended family. The surrounding landscape offers lush fields, mature trees, and open spaces, perfect for farming, gardening, or simply enjoying the tranquility of rural living. With its prime location between two renowned rivers it provides excellent fishing opportunities, adding to its appeal for outdoor enthusiasts. This Maries County farm is an idyllic retreat, offering a serene country lifestyle, versatile living arrangements, and the natural beauty of the Missouri countryside.