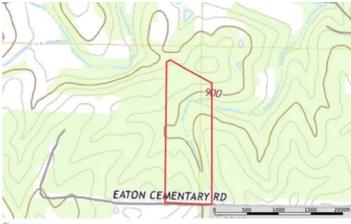

Whitetail Woods TBD Eaton Cemetary Rd. Cherryville, MO 65446

\$99,900 35± Acres Crawford County









# Whitetail Woods Cherryville, MO / Crawford County

### **SUMMARY**

**Address** 

TBD Eaton Cemetary Rd.

City, State Zip

Cherryville, MO 65446

County

**Crawford County** 

Type

Farms, Hunting Land, Recreational Land

Latitude / Longitude

37.892819 / -91.270016

Taxes (Annually)

4

Acreage

35

Price

\$99,900

### **Property Website**

https://livingthedreamland.com/property/whitetail-woodscrawford-missouri/59674/









# Whitetail Woods Cherryville, MO / Crawford County

### **PROPERTY DESCRIPTION**

Nestled in the heart of Crawford County, MO, this expansive 35-acre property offers an outdoor enthusiast's dream. With excellent hunting grounds, it's perfect for avid hunters. Its proximity to the Mark Twain National Forest and the Huzzah, Courtois, and Meramec Rivers provid