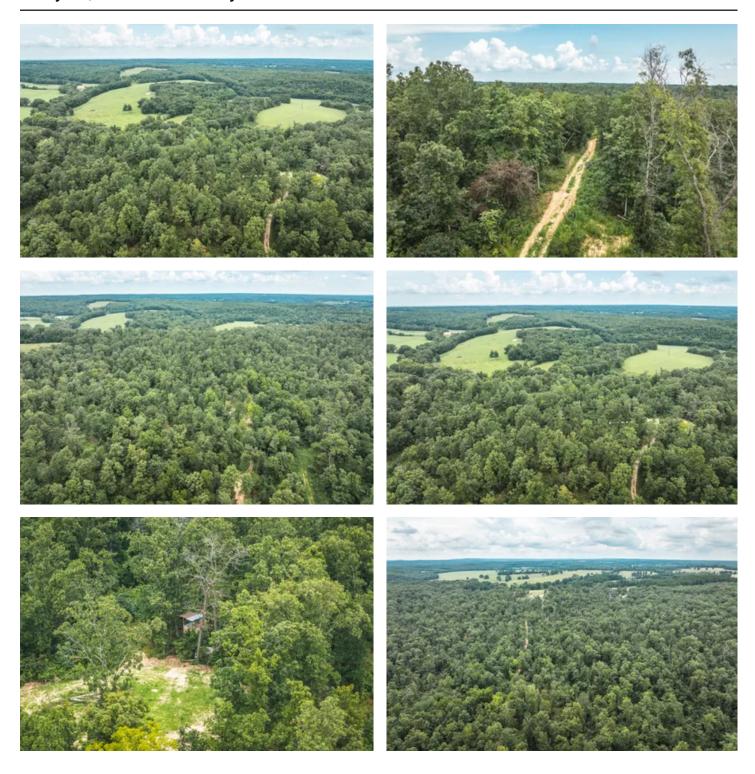

### **PROPERTY DESCRIPTION**

Nestled in the heart of Crawford County, MO, this expansive 35-acre property offers an outdoor enthusiast's dream. With excellent hunting grounds, it's perfect for avid hunters. Its proximity to the Mark Twain National Forest and the Huzzah, Courtois, and Meramec Rivers provides endless opportunities for fishing, camping, and floating adventures. This property is your gateway to nature's playground, ideal for creating lasting memories in a serene and beautiful setting. This the perfect weekend getaway or a perfect spot to build your forever home.