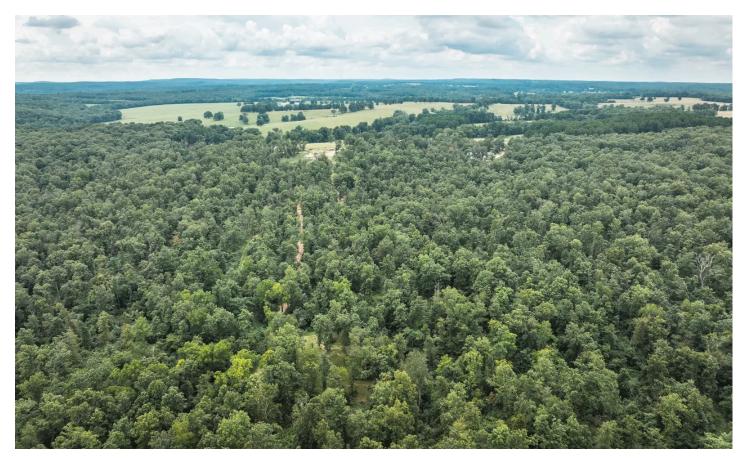

Whitetail Woods TBD Eaton Cemetary Rd. Cherryville, MO 65446

\$99,900 35± Acres Crawford County

### **PROPERTY DESCRIPTION**

Nestled in the heart of Crawford County, MO, this expansive 35-acre property offers an outdoor enthusiast's dream. With excellent hunting grounds, it's perfect for avid hunters. Its proximity to the Mark Twain National Forest and the Huzzah, Courtois, and Meramec Rivers provides endless opportunities for fishing, camping, and floating adventures. This property is your gateway to nature's playground, ideal for creating lasting memories in a serene and beautiful setting. This the perfect weekend getaway or a perfect spot to build your forever home.