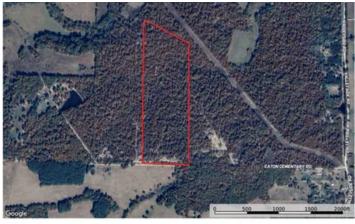

Whitetail Woods TBD Eaton Cemetary Rd. Cherryville, MO 65446

\$99,900 35± Acres Crawford County









# Whitetail Woods Cherryville, MO / Crawford County

### **SUMMARY**

**Address** 

TBD Eaton Cemetary Rd.

City, State Zip

Cherryville, MO 65446

County

**Crawford County** 

Type

Farms, Hunting Land, Recreational Land

Latitude / Longitude

37.892819 / -91.270016

Taxes (Annually)

4

Acreage

35

Price

\$99,900

### **Property Website**

https://livingthedreamland.com/property/whitetail-woodscrawford-missouri/59674/









# Whitetail Woods Cherryville, MO / Crawford County

### **PROPERTY DESCRIPTION**

Nestled in the heart of Crawford County, MO, this expansive 35-acre property offers an outdoor enthusiast's dream. With excellent hunting grounds, it's perfect for avid hunters. Its proximity to the Mark Twain National Forest and the Huzzah, Courtois, and Meramec Rivers prov