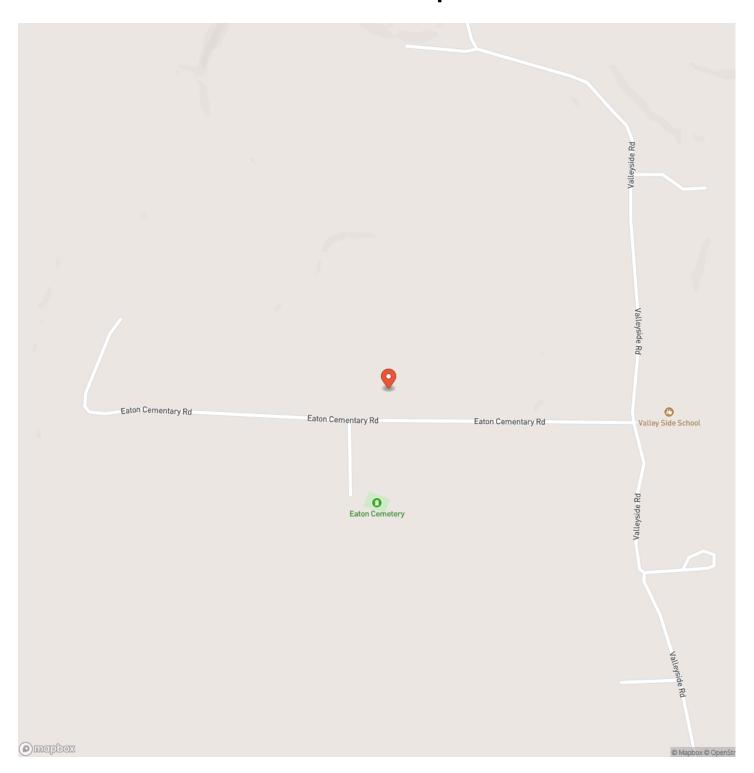

35

Price

\$99,900

### **Property Website**

https://livingthedreamland.com/property/whitetail-woodscrawford-missouri/59674/









# Whitetail Woods Cherryville, MO / Crawford County

### **PROPERTY DESCRIPTION**

Nestled in the heart of Crawford County, MO, this expansive 35-acre property offers an outdoor enthusiast's dream. With excellent hunting grounds, it's perfect for avid hunters. Its proximity to the Mark Twain National Forest and the Huzzah, Courtois, and Meramec Rivers provides endless opportunities for fishing, camping, and floating adventures. This property is your gateway to nature's playground, ideal for creating lasting memories in a serene and beautiful setting. This the perfect weekend getaway or a perfect spot to build your forever home.







# **Locator Map**





# **Locator Map**





# **Satellite Map**





# Whitetail Woods Cherryville, MO / Crawford County

# LISTING REPRESENTATIVE For more information contact:



### Representative

D.W. Hindman

### Mobile

(314) 486-3500

#### Office

(855) 289-3478

#### Email

dwlivingthedream@gmail.com

### Address

515 S Franklin

# City / State / Zip

Cuba, MO 63005

| <u>NOTES</u> |  |
|--------------|--|
|              |  |
|              |  |
|              |  |
|              |  |
|              |  |
|              |  |
|              |  |
|              |  |
|              |  |
|              |  |
|              |  |
|              |  |
|              |  |
|              |  |
|              |  |
|              |  |
|              |  |
|              |  |
|              |  |
|              |  |