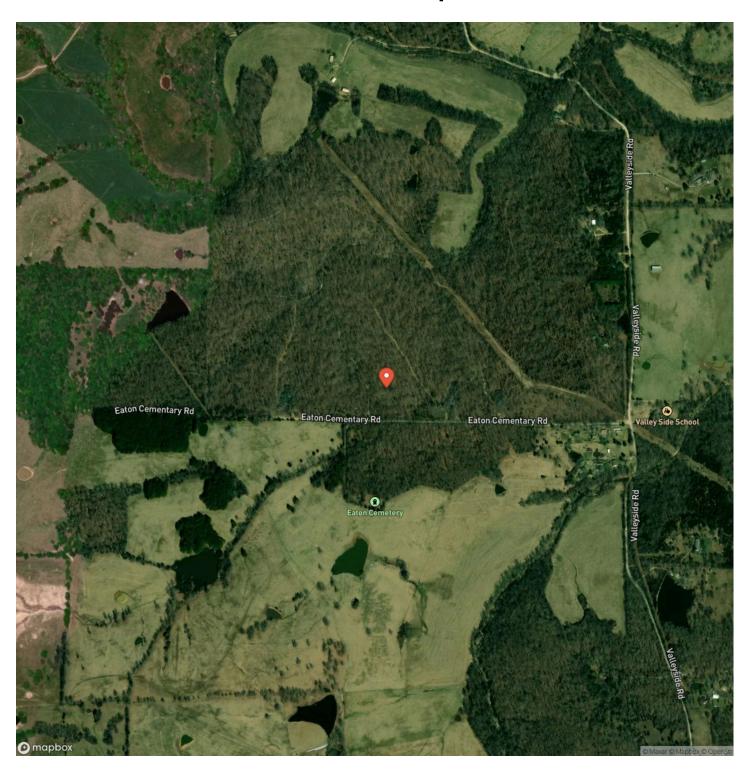

https://livingthedreamland.com/property/whitetail-woodscrawford-missouri/59674/









# Whitetail Woods Cherryville, MO / Crawford County

### **PROPERTY DESCRIPTION**

Nestled in the heart of Crawford County, MO, this expansive 35-acre property offers an outdoor enthusiast's dream. With excellent hunting grounds, it's perfect for avid hunters. Its proximity to the Mark Twain National Forest and the Huzzah, Courtois, and Meramec Rivers provides endless opportunities for fishing, camping, and floating adventures. This property is your gateway to nature's playground, ideal for creating lasting memories in a serene and beautiful setting. This the perfect weekend getaway or a perfect spot to build your forever home.







# **Locator Map**





# **Locator Map**





# **Satellite Map**





# Whitetail Woods Cherryville, MO / Crawford County

# LISTING REPRESENTATIVE For more information contact:



### Representative

D.W. Hindman

### Mobile

(314) 486-3500

#### Office

(855) 289-3478

#### Email

dwlivingthedream@gmail.com

### Address

515 S Franklin

# City / State / Zip

Cuba, MO 63005

| <u>NOTES</u> |  |
|--------------|--|
|              |  |
|              |  |
|              |  |
|              |  |
|              |  |
|              |  |
|              |  |
|              |  |
|              |  |
|              |  |
|              |  |
|              |  |
|              |  |
|              |  |
|              |  |
|              |  |
|              |  |
|              |  |
|              |  |
|              |  |



| <u>IOTES</u> |  |
|--------------|--|
|