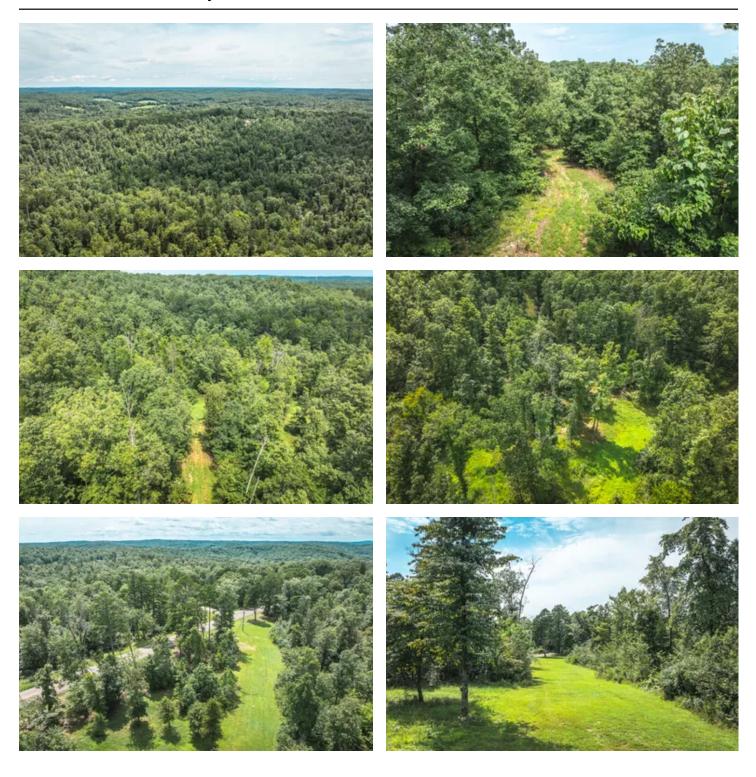

#### **PROPERTY DESCRIPTION**

The 65-acre property is a hunter's paradise, situated in prime elk, bear, and deer country. Game cameras have captured impressive 150" deer, and there are ample bedding areas for wildlife. The property features two wet weather creeks and a spring that flows year-round, enhancing the natural beauty and providing essential water sources for the local fauna. The property is also just five minutes from public access to the picturesque Current River, making it the perfect retreat for nature lovers and outdoor enthusiasts. Come take a look today!