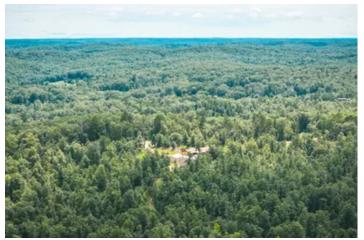

Cozy 65 acres by the Current River 000 carter Route M Van Buren, MO 63965

\$245,000 65± Acres Carter County

#### **PROPERTY DESCRIPTION**

The 65-acre property is a hunter's paradise, situated in prime elk, bear, and deer country. Game cameras have captured impressive 150" deer, and there are ample bedding areas for wildlife. The property features two wet weather creeks and a spring that flows year-round, enhancing the natural beauty and providing essential water sources for the local fauna. The property is also just five minutes from public access to the picturesque Current River, making it the perfect retreat for nature lovers and outdoor enthusiasts. Come take a look today!