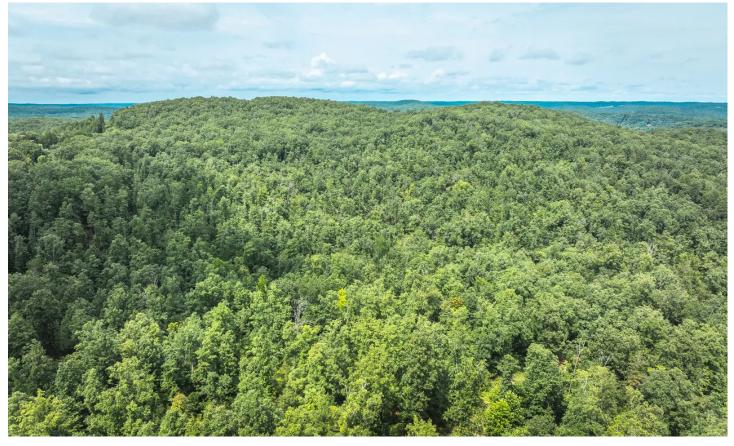

Cozy 65 acres by the Current River 000 carter Route M Van Buren, MO 63965

\$245,000 65± Acres Carter County

#### **PROPERTY DESCRIPTION**

The 65-acre property is a hunter's paradise, situated in prime elk, bear, and deer country. Game cameras have captured impressive 150" deer, and there are ample bedding areas for wildlife. The property features two wet weather creeks and a spring that flows year-round, enhancing the natural beauty and providing essential water sources for the local fauna. The property is also just five minutes from public access to the picturesque Current River, making it the perfect retreat for nature lovers and outdoor enthusiasts. Come take a look today!