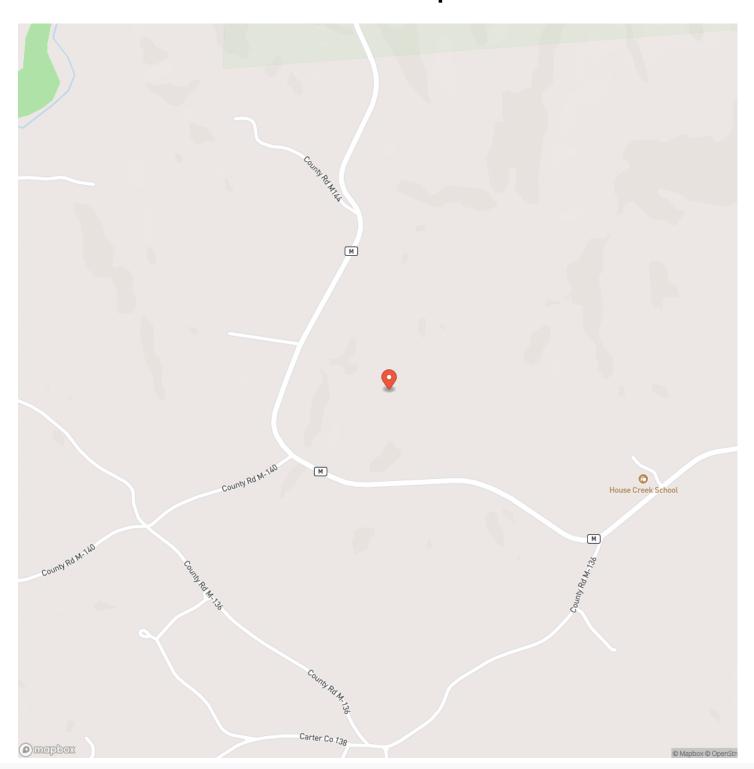

Longitude

37.0212 / -91.0697

Acreage

65

Price

\$245,000

### **Property Website**

https://livingthedreamland.com/property/cozy-65-acres-by-the-current-river-carter-missouri/59546/









#### **PROPERTY DESCRIPTION**

The 65-acre property is a hunter's paradise, situated in prime elk, bear, and deer country. Game cameras have captured impressive 150" deer, and there are ample bedding areas for wildlife. The property features two wet weather creeks and a spring that flows year-round, enhancing the natural beauty and providing essential water sources for the local fauna. The property is also just five minutes from public access to the picturesque Current River, making it the perfect retreat for nature lovers and outdoor enthusiasts. Come take a look today!







# **Locator Map**





# **Locator Map**





# **Satellite Map**





# LISTING REPRESENTATIVE For more information contact:



## Representative

Hunter Hindman

### Mobile

(636) 373-1509

### **Email**

hunterh09@yahoo.com

#### **Address**

100 Chesterfield Parkway

## City / State / Zip

Chesterfield, MO 63005

| NOTES |      |      |
|-------|------|------|
|       |      |      |
|       |      |      |
|       |      |      |
|       |      |      |
|       |      |      |
|       |      |      |
|       |      |      |
|       |      |      |
|       |      |      |
|       |      |      |
|       |      |      |
|       |      |      |
|       | <br> | <br> |
|       |      |      |
|       |      |      |



| NOTES |  |
|-------|--|
|       |  |
|       |  |
|       |  |
|       |  |
|       |