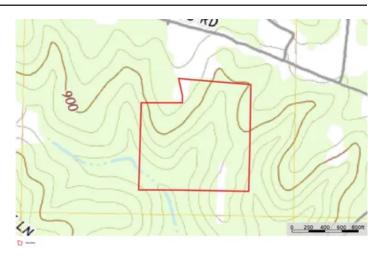

Edwin Lane TBD Edwin Lane Cuba, MO 65453 \$150,000 36.530± Acres Crawford County









## Edwin Lane Cuba, MO / Crawford County

### **SUMMARY**

**Address** 

TBD Edwin Lane

City, State Zip

Cuba, MO 65453

County

**Crawford County** 

Type

Lot

Latitude / Longitude

38.031833 / -91.364397

Taxes (Annually)

14

**Acreage** 

36.530

Price

\$150,000

### **Property Website**

https://livingthedreamland.com/property/edwin-lane-crawford-missouri/59427/









### **PROPERTY DESCRIPTION**

A beautiful 36.53 surveyed-acre plot of land is located in Crawford County, Missouri, in peaceful surroundings. The charming town of Cuba is only 4 miles away from our property, which provides the ideal balance of accessibility and peace of mind. The rolling hills in the area provide an appealing setting that is perfect for both nature lovers and outdoor enthusiasts. The property has a meandering, rainy spring creek that enhances its rustic appeal and can serve as a refuge for nearby wildlife. If you are looking to build this is the perfect opportunity with electric and internet near by. The property is a paradise for relaxation and recreation, offering great hunting chances with plenty of deer and turkey. Whether you like to go outside and appreciate