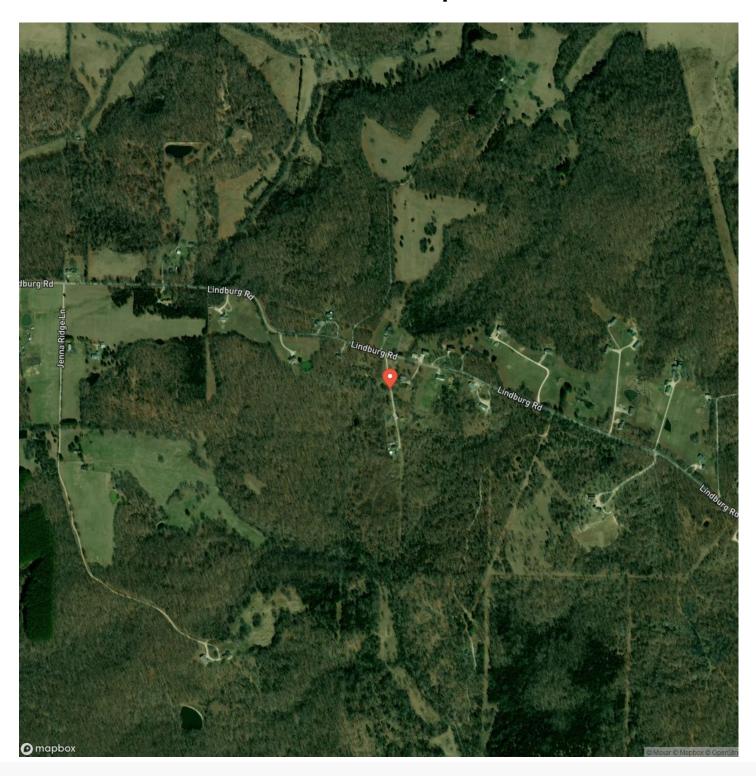

e charming town of Cuba is only 4 miles away from our property, which provides the ideal balance of accessibility and peace of mind. The rolling hills in the area provide an appealing setting that is perfect for both nature lovers and outdoor enthusiasts. The property has a meandering, rainy spring creek that enhances its rustic appeal and can serve as a refuge for nearby wildlife. If you are looking to build this is the perfect opportunity with electric and internet near by. The property is a paradise for relaxation and recreation, offering great hunting chances with plenty of deer and turkey. Whether you like to go outside and appreciate nature's splendor or observe wildlife, our acreage offers a tranquil getaway.







# **Locator Map**





# **Locator Map**





# **Satellite Map**





## Edwin Lane Cuba, MO / Crawford County

# LISTING REPRESENTATIVE For more information contact:



### Representative

D.W. Hindman

### Mobile

(314) 486-3500

### Office

(855) 289-3478

#### Email

dwliving the dream @gmail.com

### Address

515 S Franklin

## City / State / Zip

Cuba, MO 63005



| NOTES |  |
|-------|--|
|       |  |
|       |  |
|       |  |
|       |  |
|       |  |
|       |  |
|       |  |
|       |  |
|       |  |
|       |  |
|       |  |
|       |  |
|       |  |
|       |  |
|       |  |
|       |  |
|       |  |
|       |  |
|       |  |
|       |  |
|       |  |
|       |  |
|       |  |
|       |  |
|       |  |



### **DISCLAIMERS**

Information in this brochure is provided solely for information purposes and does not constitute an offer to sell or a