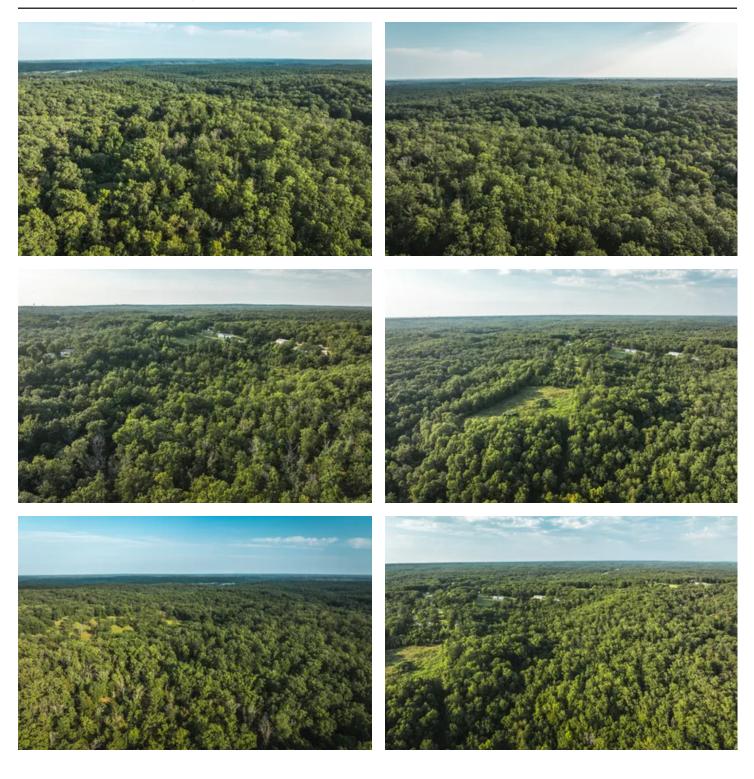

d is located in Crawford County, Missouri, in peaceful surroundings. The charming town of Cuba is only 4 miles away from our property, which provides the ideal balance of accessibility and peace of mind. The rolling hills in the area provide an appealing setting that is perfect for both nature lovers and outdoor enthusiasts. The property has a meandering, rainy spring creek that enhances its rustic appeal and can serve as a refuge for nearby wildlife. If you are looking to build this is the perfect opportunity with electric and internet near by. The property is a paradise for relaxation and recreation, offering great hunting chances with plenty of deer and turkey. Whether you like to go outside and appreciate nature's splendor or observe wildlife, our acreage offers a tranquil getaway.







# **Locator Map**





# **Locator Map**





# **Satellite Map**





## Edwin Lane Cuba, MO / Crawford County

# LISTING REPRESENTATIVE For more information contact:



### Representative

D.W. Hindman

### Mobile

(314) 486-3500

### Office

(855) 289-3478

#### Email

dwliving the dream @gmail.com

### Address

515 S Franklin

## City / State / Zip

Cuba, MO 63005



| NOTES |  |
|-------|--|
|       |  |
|       |  |
|       |  |
|       |  |
|       |  |
|       |  |
|       |  |
|       |  |
|       |  |
|       |  |
|       |  |
|       |  |
|       |  |
|       |  |
|       |  |
|       |  |
|       |  |
|       |  |
|       |  |
|       |  |
|       |  |
|       |  |
|       |  |
|       |  |
|       |  |



### **DISCLAIMERS**

Information in this brochure is provided solely