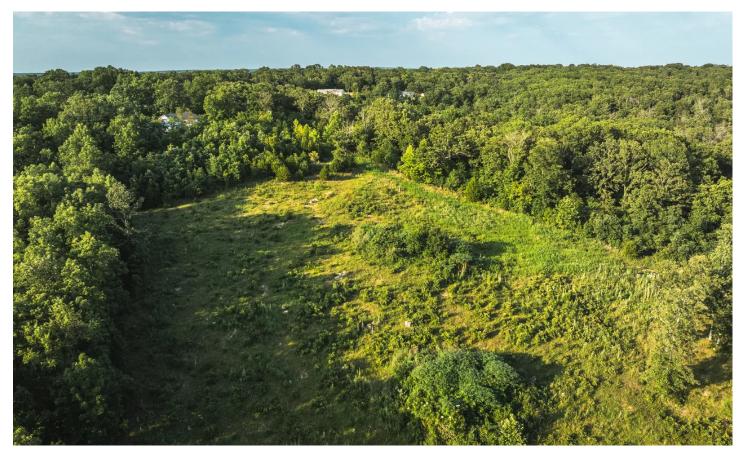

### **PROPERTY DESCRIPTION**

A beautiful 36.53 surveyed-acre plot of land is located in Crawford County, Missouri, in peaceful surroundings. The charming town of Cuba is only 4 miles away from our property, which provides the ideal balance of accessibility and peace of mind. The rolling hills in the area provide an appealing setting that is perfect for both nature lovers and outdoor enthusiasts. The property has a meandering, rainy spring creek that enhances its rustic appeal and can serve as a refuge for nearby wildlife. If you are looking to build this is the perfect opportunity with electric and internet near by. The property is a paradise for relaxation and recreation, offering great hunting chances with plenty of deer and turkey. Whether you like to go outside and appreciate nature's splendor or observe wildlife, our acreage offers a tranquil getaway.