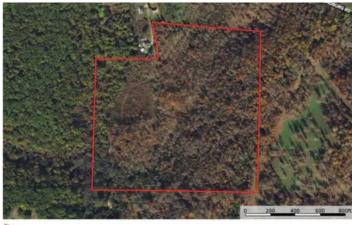

Edwin Lane TBD Edwin Lane Cuba, MO 65453 \$150,000 36.530± Acres Crawford County









## Edwin Lane Cuba, MO / Crawford County

### **SUMMARY**

**Address** 

TBD Edwin Lane

City, State Zip

Cuba, MO 65453

County

**Crawford County** 

Type

Lot

Latitude / Longitude

38.031833 / -91.364397

Taxes (Annually)

14

**Acreage** 

36.530

Price

\$150,000

### **Property Website**

https://livingthedreamland.com/property/edwin-lane-crawford-missouri/59427/









### **PROPERTY DESCRIPTION**

A beautiful 36.53 surveyed-acre plot of land is located in Crawford County, Missouri, in peaceful surroundings. The charming town of Cuba is only 4 miles away from our property, which provides the ideal balance of accessibility and peace of mind. The rolling hills in the area provide an appealing setting that is perfect for both nature lovers and outdoor enthusiasts. The property h