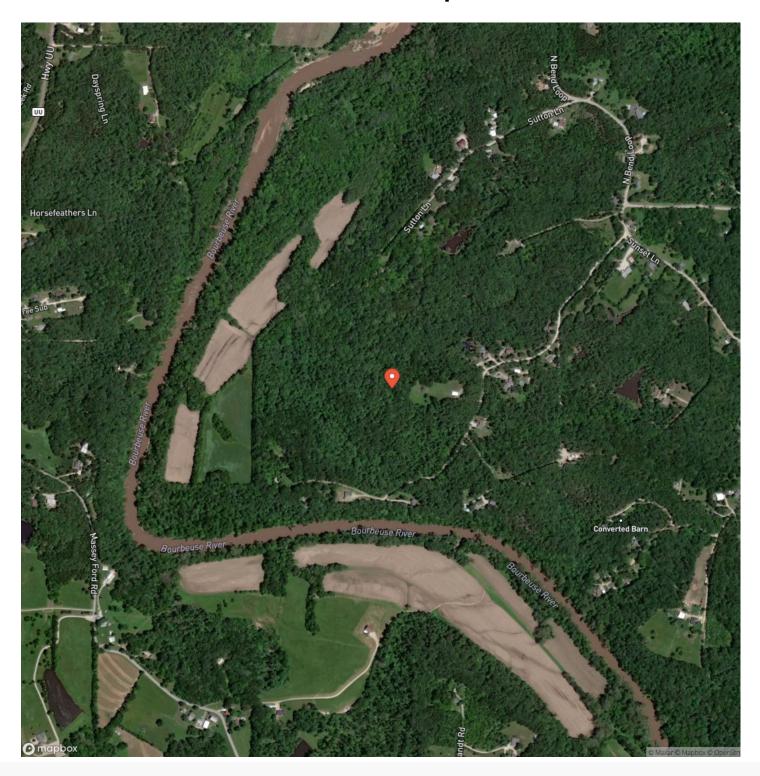

inside the property, adding a charming natural element to your surroundings. A nice flat area towards the back of the property offers an ideal build site, providing you with endless possibilities for your dream home or getaway. The property has been newly surveyed, ensuring clear and accurate boundaries. Nestled on a shared private drive, this property offers both privacy and convenience, making it a perfect retreat while still being easily accessible. The good-looking timber enhances the natural beauty and offers potential for various uses. Don't miss this opportunity to own a piece of land that combines natural beauty, privacy, and accessibility. Call today for more information and to schedule a visit!















## **Locator Map**





## **Locator Map**





## **Satellite Map**





## LISTING REPRESENTATIVE For more information contact:



NIOTEC

### Representative

Hunter Hindman

### Mobile

(636) 373-1509

### **Email**

hunterh09@yahoo.com

#### **Address**

100 Chesterfield Parkway

### City / State / Zip

Chesterfield, MO 63005

| NOTES |  |  |  |
|-------|--|--|--|
|       |  |  |  |
|       |  |  |  |
|       |  |  |  |
|       |  |  |  |
|       |  |  |  |
|       |  |  |  |
|       |  |  |  |
|       |  |  |  |
|       |  |  |  |
|       |  |  |  |
|       |  |  |  |
|       |  |  |  |
|       |  |  |  |
|       |  |  |  |
|       |  |  |  |
|       |  |  |  |
|       |  |  |  |
|       |  |  |  |
|       |  |  |  |
|       |  |  |  |
|       |  |  |  |
|       |  |  |  |
|       |  |  |  |
|       |  |  |  |



| NOTES |  |
|-------|--|
|       |  |
|