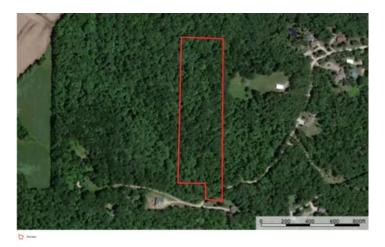

Sunset Echo 9.8 000 Sunset Echo Road Union, MO 63084 \$100,000 9.847± Acres Franklin County









### **SUMMARY**

**Address** 

000 Sunset Echo Road

City, State Zip

Union, MO 63084

County

Franklin County

Type

Lot

Latitude / Longitude

38.3998 / -91.04

Acreage

9.847

Price

\$100,000

### **Property Website**

https://livingthedreamland.com/property/sunset-echo-9-8-franklin-missouri/59453/









#### **PROPERTY DESCRIPTION**

Discover your perfect piece of paradise with this exceptional 9.8-acre property, ideally located near Union and Washington, MO. This beautiful parcel features a picturesque wet weather creek right inside the property, adding a charming natural element to your surroundings. A nice flat area towards the back of the property offers an ideal build site, providing you with endless possibilities for your dream home or getaway. The property has been newly surveyed, ensuring clear and accurate boundaries. Nestled on a shared private drive, this property offers both privacy and convenience, making it a perfect retreat while still being easily accessible. The good-looking timber enhances the natural beauty and offers potential for various uses. Don't miss this oppo