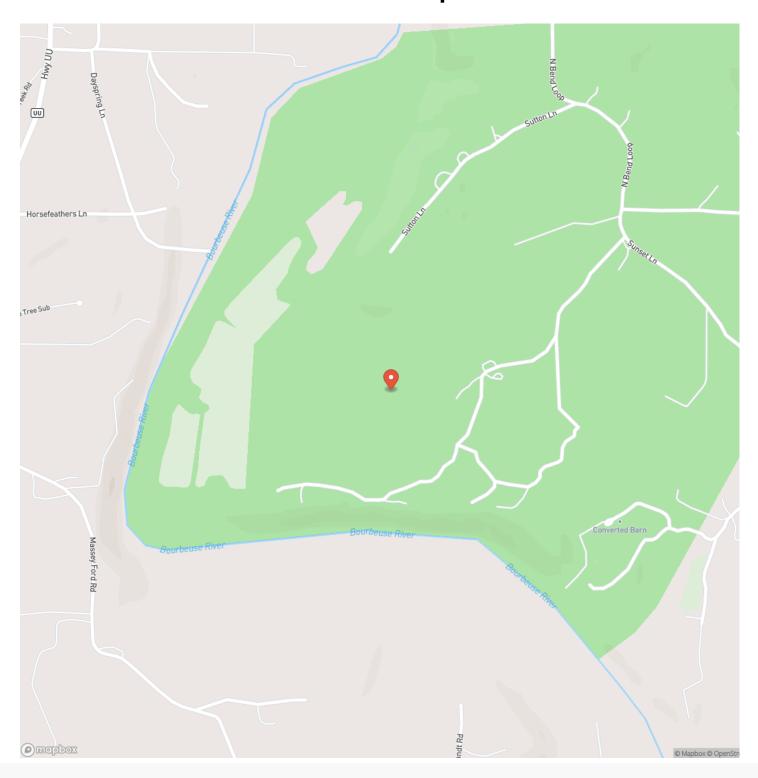

cel features a picturesque wet weather creek right inside the property, adding a charming natural element to your surroundings. A nice flat area towards the back of the property offers an ideal build site, providing you with endless possibilities for your dream home or getaway. The property has been newly surveyed, ensuring clear and accurate boundaries. Nestled on a shared private drive, this property offers both privacy and convenience, making it a perfect retreat while still being easily accessible. The good-looking timber enhances the natural beauty and offers potential for various uses. Don't miss this opportunity to own a piece of land that combines natural beauty, privacy, and accessibility. Call today for more information and to schedule a visit!















## **Locator Map**





## **Locator Map**





## **Satellite Map**





## LISTING REPRESENTATIVE For more information contact:



NIOTEC

### Representative

Hunter Hindman

### Mobile

(636) 373-1509

### **Email**

hunterh09@yahoo.com

#### **Address**

100 Chesterfield Parkway

### City / State / Zip

Chesterfield, MO 63005

| NOTES |  |  |  |
|-------|--|--|--|
|       |  |  |  |
|       |  |  |  |
|       |  |  |  |
|       |  |  |  |
|       |  |  |  |
|       |  |  |  |
|       |  |  |  |
|       |  |  |  |
|       |  |  |  |
|       |  |  |  |
|       |  |  |  |
|       |  |  |  |
|       |  |  |  |
|       |  |  |  |
|       |  |  |  |
|       |  |  |  |
|       |  |  |  |
|       |  |  |  |
|       |  |  |  |
|       |  |  |  |
|       |  |  |  |
|       |  |  |  |
|       |  |  |  |
|       |  |