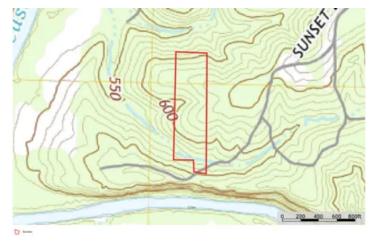

shington, MO. This beautiful parcel features a picturesque wet weather creek right inside the property, adding a charming natural element to your surroundings. A nice flat area towards the back of the property offers an ideal build site, providing you with endless possibilities for your dream home or getaway. The property has been newly surveyed, ensuring clear and accurate boundaries. Nestled on a shared private drive, this property offers both privacy and convenience, making it a perfect retreat while still being easily accessible. The good-looking timber enhances the natural beauty and offers potential for various uses. Don't miss this opportunity to own a piece of land that combines natural beauty, privacy, and accessibility. Call today for more information and to schedule a visit!















## **Locator Map**





## **Locator Map**





## **Satellite Map**





## LISTING REPRESENTATIVE For more information contact:



NIOTEC

### Representative

Hunter Hindman

### Mobile

(636) 373-1509

### **Email**

hunterh09@yahoo.com

#### **Address**

100 Chesterfield Parkway

### City / State / Zip

Chesterfield, MO 63005

| NOTES |  |  |  |
|-------|--|--|--|
|       |  |  |  |
|       |  |  |  |
|       |  |  |  |
|       |  |  |  |
|       |  |  |  |
|       |  |  |  |
|       |  |  |  |
|       |  |  |  |
|       |  |  |  |
|       |  |  |  |
|       |  |  |  |
|       |  |  |  |
|       |  |  |  |
|       |  |  |  |
|       |  |  |  |
|       |  |  |  |
|       |  |  |  |
|       |  |  |  |
|       |  |  |  |
|       |  |  |  |
|       |  |  |  |
|       |  |  |  |